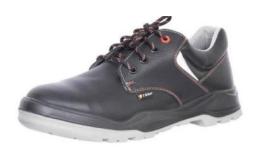

## Article Name: Torp Model - Ben 08"

| Operative Standard | EN ISO 20345 : 2011                                                                                                                                                                |
|--------------------|------------------------------------------------------------------------------------------------------------------------------------------------------------------------------------|
| Description        | Dual Density Safety Shoe, Black Leather.                                                                                                                                           |
| Upper Leather      | Tango Printed Finished Leather                                                                                                                                                     |
| Lining             | Imported Taibrelle Grey                                                                                                                                                            |
| Toe                | Steel Toe                                                                                                                                                                          |
| Steel Toecap       | Steel 200 Joule Toe Cap                                                                                                                                                            |
| Sole               | PU Double Density Black for High Durability and Flexibility, Oil resistant, Slip resistant, and open cleats for higher grip and self cleaning effect with better water dispersion. |
| Outsole            | Direct Injection                                                                                                                                                                   |
| Size               | 5-11                                                                                                                                                                               |
| Sizes              | UK ( Range 5-11)                                                                                                                                                                   |