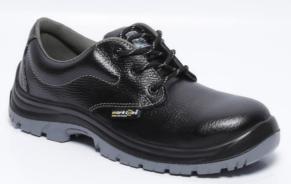

## Article Name: Picasso

| Operative Standard     | Meets IS 15298:2011 Part II & EN 20345                                                                                                                                                                                        |
|------------------------|-------------------------------------------------------------------------------------------------------------------------------------------------------------------------------------------------------------------------------|
| Description            | Black 3 Eyelets Safety Derby Shoe, Dual Density Slip<br>resistant Direct Injected PU Sole. Nail less. As per<br>design A , SRC                                                                                                |
| Marking                | As per IS 15298 (Part 2):2011 or EN 20345 CE                                                                                                                                                                                  |
| Electrical Properties  | Antistatic. Resistance between 100 Kilo Ohms & 1000 mega ohms                                                                                                                                                                 |
| Upper leather          | Buff Grain Barton Textured Black Leather                                                                                                                                                                                      |
| Tongue Upper           | Padded cushion                                                                                                                                                                                                                |
| Lining other than vamp | Breathable cushion laminated Grey Mesh                                                                                                                                                                                        |
| Eyelet                 | 3 Rust Resistant Aluminium Black eyelets                                                                                                                                                                                      |
| Steel Toecap           | 200 Joule Broader Steel Toe cap EN marked                                                                                                                                                                                     |
| Insole                 | Biogiolic Non Woven Antistatic sheet                                                                                                                                                                                          |
| Sole                   | PU Dual Density Black for High Durability and Flexibility,<br>Antistatic, Oil resistant, Slip resistant and shock absorbing<br>heel, and open cleats for higher grip and self cleaning effect<br>with better water dispersion |
| Sole fixation          | Direct injection process on DESMA Machines                                                                                                                                                                                    |
| Other                  | Nail less construction                                                                                                                                                                                                        |
| Lace                   | Round Double Colored Nylon                                                                                                                                                                                                    |
| Socks                  | Full EVA padded for Extra comfort                                                                                                                                                                                             |
| Protection Level       | S1                                                                                                                                                                                                                            |
| Sizes                  | UK (Range 5-11)                                                                                                                                                                                                               |
|                        |                                                                                                                                                                                                                               |