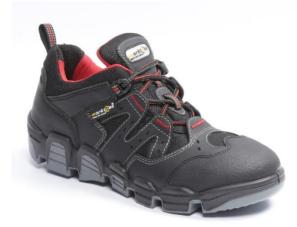

## Article Name: Scott

| Operative Standard     | Meets IS 15298:2011 Part II & EN 20345                                                                                                                                                                                        |
|------------------------|-------------------------------------------------------------------------------------------------------------------------------------------------------------------------------------------------------------------------------|
| Description            | Black 2 Loop Safety Shoe, Dual Density Slip resistant<br>Direct Injected PU Sole. Nail less. As per design A ,<br>S1                                                                                                          |
| Marking                | As per IS 15298 (Part 2):2011 or EN 20345                                                                                                                                                                                     |
| Electrical Properties  | Antistatic. Resistance between 100 Kilo Ohms & 1000 mega ohms                                                                                                                                                                 |
| Upper leather          | Buff Grain Nubuck Black Leather                                                                                                                                                                                               |
| Tongue & Collar Upper  | Padded Syn. Lin PU coated Codura. Tongue Bellow                                                                                                                                                                               |
| Lining other than vamp | Breathable cushion laminated Red Mesh                                                                                                                                                                                         |
| Eyelet                 | 2 Plastic Loop Black                                                                                                                                                                                                          |
| Steel Toecap           | 200 Joule EN marked Broader Steel Toe cap                                                                                                                                                                                     |
| Insole                 | Biogiolic Non Woven Antistatic sheet                                                                                                                                                                                          |
| Sole                   | PU Dual Density Black for High Durability and<br>Flexibility, Antistatic, Oil resistant, Slip resistant and<br>shock absorbing heel, and open cleats for higher grip<br>and self cleaning effect with better water dispersion |
| Sole fixation          | Direct injection process on DESMA Machines                                                                                                                                                                                    |
| Other                  | Nail less construction                                                                                                                                                                                                        |
| Lace                   | Round Double Colored Nylon                                                                                                                                                                                                    |
| Socks                  | Full EVA padded for Extra comfort                                                                                                                                                                                             |
| Protection Level       | S1                                                                                                                                                                                                                            |
| Sizes                  | UK (Range 5-11)                                                                                                                                                                                                               |