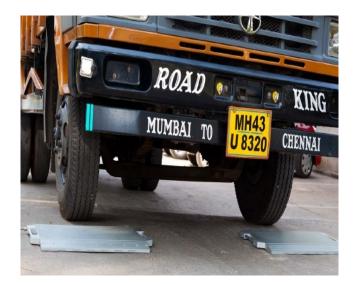

## **PORTABLE AXLE WEIGHPADS**

## **Highlights of Portable Axle Weigh Pads:**

- Low Cost.
- No Civil Foundation is required.
- Low Profile with built in Ramps.
- Plug and Use.
- Light in weight, and convenient transportation.
- Integrated design, self-weight less than 25kg, easy to move.
- Can be used as a Cross Checker for Weighing.

## Rugged, Reliable and Accurate:

- Model approved by Weights and Measures department.
- Suitable for Industrial applications such as Axle Load Survey, Mines, Ports, Automobile Industries etc.
- After Sales support over 86 locations across the country.