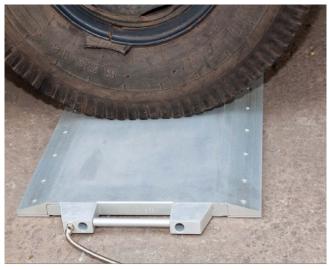

## **PORTABLE AXLE WEIGHPADS**

## **Highlights of Portable Axle Weigh Pads:**

- Low Cost.
- No Civil Foundation is required.
- Low Profile with built in Ramps.
- Plug and Use.
- Light in weight, and convenient transportation.
- Integrated design, self-weight less than 25kg, easy to move.
- Can be used as a Cross Checker for Weighing.

## **Product Specification:**

| Capacity          | Accuracy | Weigh pad Size | No of Units |
|-------------------|----------|----------------|-------------|
| 1 Tons to 30 Tons | 0.2%     | 700mm X 500mm  | 2 Nos       |
| /Axle             |          |                |             |