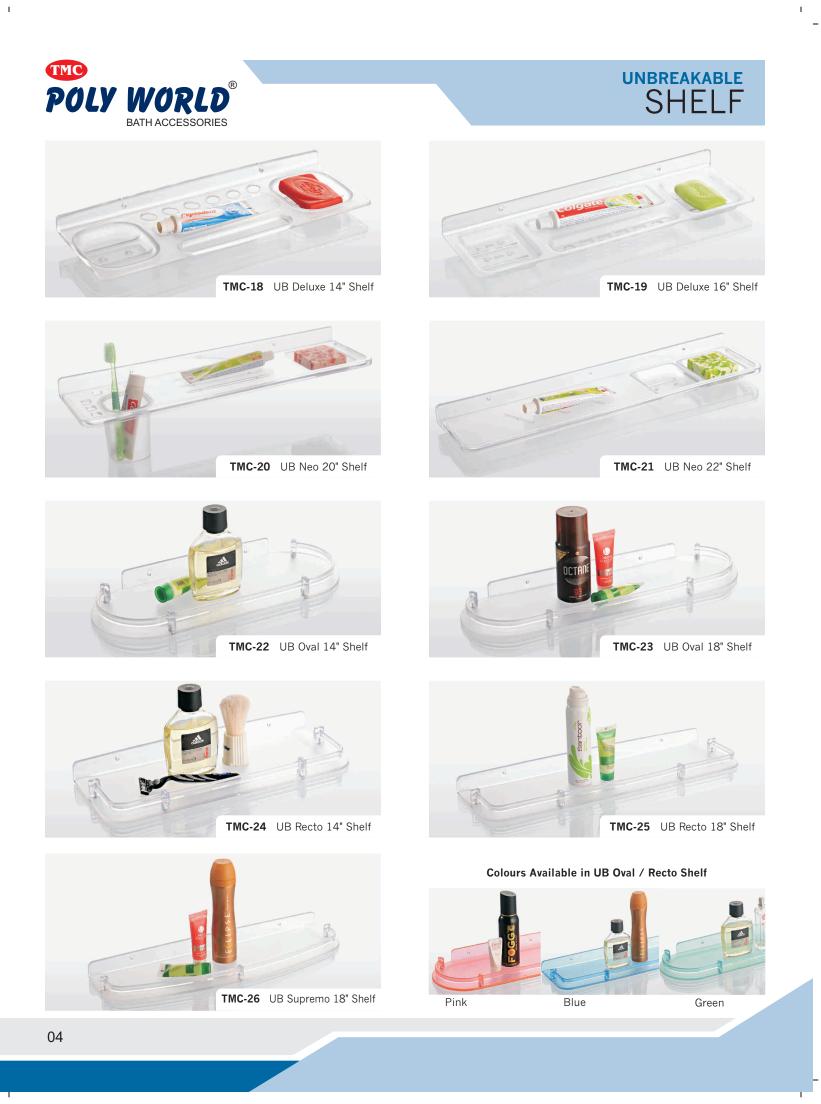

### UNBREAKABLE SOAP DISH

TMC-01 Counter Soap Dish (Black)

TMC-02 UB Soap Dish Oval

TMC-48 CC Soap Dish

TMC-01 Counter Soap Dish (Ivory)

TMC-03 UB Soap Dish Square

TMC-49 CC Soap Dish

TMC-01 Counter Soap Dish (White)

TMC-04 UB Hanging & Flooring Soap Dish

TMC-50 CC Double Soap Dish

TMC-07 UB Classic

TMC-05 UB Double Soap Dish Oval

TMC-06 UB Double Soap Dish Square

Т

### unbreakable MULTI USER'S

TMC-10 UB 4 in One

TMC-09 UB 3 in One

 TMC-11
 UB 5 in One

TMC-12 UB Multi User (Clear)

Blue

Green

**TMC-13** UB Counter Stand (White)

### UNBREAKABLE CORNER SET

TMC-14 UB Jumbo Corner (Set of 3 Pcs.)

TMC-15 UB Shakti Corner (Set of 3 Pcs.)

TMC-51 UB 3D Corner (Size 10")

Т

TMC-27 UB Set Top Box Stand

TMC-28 UB Jio Set Top Box Stand

TMC-29 UB Nicky Set Top Box Stand

# ADD-ONS

**TMC-45** UB Paper Holder Colours Available : Ivory / White

TMC-46 Liquid Soap Dispenser

TMC-47 Unique Multipurpose Cabinet

#### UNBREAKABLE TOWEL RACK / ROD & RING

TMC-31 UB Towel Rack Holo

TMC-36 UB Towel Ring Oval

TMC-32 UB Towel Rack Liner

TMC-33 UB Towel Rod Nano

TMC-34 UB Towel Rod Smiley

TMC-35 UB Towel Rod Sumo

TMC-37 UB Towel Ring Square

TMC-38 UB Towel Ring Twisted

TMC-39 UB Towel Ring Triangle