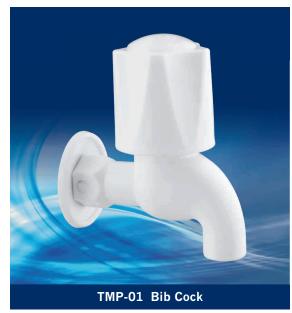

C-37 UB Towel Ring Square



TMC-38 UB Towel Ring Twisted



TMC-39 UB Towel Ring Triangle



# CABINET'S



TMC-40 Corner Cabinet 459 x 178 mm



TMC-41Mirror Cabinet Smart559 x 355 x 127 mm



**TMC-42** Mirror Cabinet 470 x 355 x 127 mm



TMC-52 Vertical Cabinet\*



TMC-43 Sara Cabinet Smart\* 546 x 343 x 127 mm



\* MADE FROM

**TMC-44** Sara Mirror Cabinet\* 445 x 343 x 127 mm

Colours Available in all Cabinet : Ivory / White

Note : For all Cabinets there is no Guarantee for any type of Breakage



# NANO SERIES



TMC-53 Nano Soap Dish Oval



TMC-56 Nano 3 in One



TMC-54 Nano Soap Dish Square



TMC-57 Nano 4 in One



TMC-55 Nano Classic



TMC-58 Nano 5 in One









TMC-61 Nano Corner (Set of 3 Pcs.)







TMC-17 Nano Corner White (Set of 3 Pcs.)





1

## **PP TAPS**





### WATER STORAGE TANK Available in : 300 / 500 / 750 / 1000 / 2000 Ltr.



TR-01

#### **Garden Pipe**

TR-04 **Available Colours** Milky White, Green, Pearl White, Blue

**Available Size**  $\frac{1}{2}$ ",  $\frac{3}{4}$ ", 1", 1 $\frac{1}{4}$ "





TR-03 Extreme Heavy





Bath Accessories | Water Tanks Taps | Garden Pipe