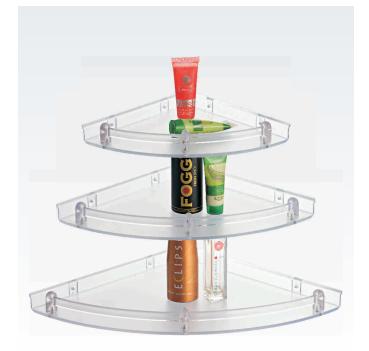

### UNBREAKABLE CORNER SET

TMC-14 UB Jumbo Corner (Set of 3 Pcs.)

TMC-15 UB Shakti Corner (Set of 3 Pcs.)

TMC-51 UB 3D Corner (Size 10")

Т

TMC-27 UB Set Top Box Stand

TMC-28 UB Jio Set Top Box Stand

TMC-29 UB Nicky Set Top Box Stand