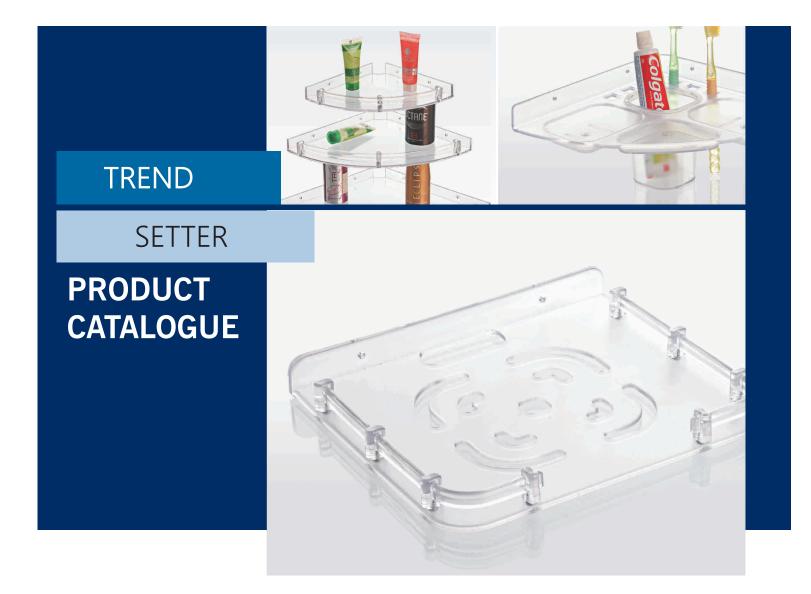

T.M. Components is a Delhi based company which is a leading manufacturer of bathroom accessories. T.M. Components has it's brands name **POLY WORLD** which has it's roots fixed in bathroom fitting industry.

T.M. Components has a wide range of products such as towel ring, towel rod, soap dish, shelf, corner, cabinets etc. which are produced in unbreakable and crystal material.

T.M. Components is a ISO 9001:2008 certified company which is committed to achieve the highest quality standard and prompt delivery. Its our believe that our products will bring a better living. Our objective is every time you use **POLY WORLD** products you feel different.