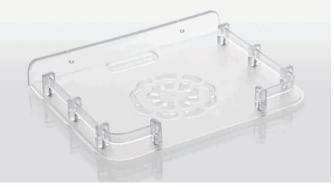

### UNBREAKABLE CORNER SET

TMC-14 UB Jumbo Corner (Set of 3 Pcs.)

TMC-15 UB Shakti Corner (Set of 3 Pcs.)

TMC-51 UB 3D Corner (Size 10")

Т

TMC-27 UB Set Top Box Stand

TMC-28 UB Jio Set Top Box Stand

TMC-29 UB Nicky Set Top Box Stand