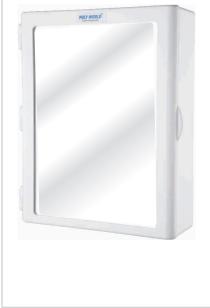

# CABINET'S

TMC-40 Corner Cabinet 459 x 178 mm

TMC-41Mirror Cabinet Smart559 x 355 x 127 mm

**TMC-42** Mirror Cabinet 470 x 355 x 127 mm

TMC-52 Vertical Cabinet\*

TMC-43 Sara Cabinet Smart\* 546 x 343 x 127 mm