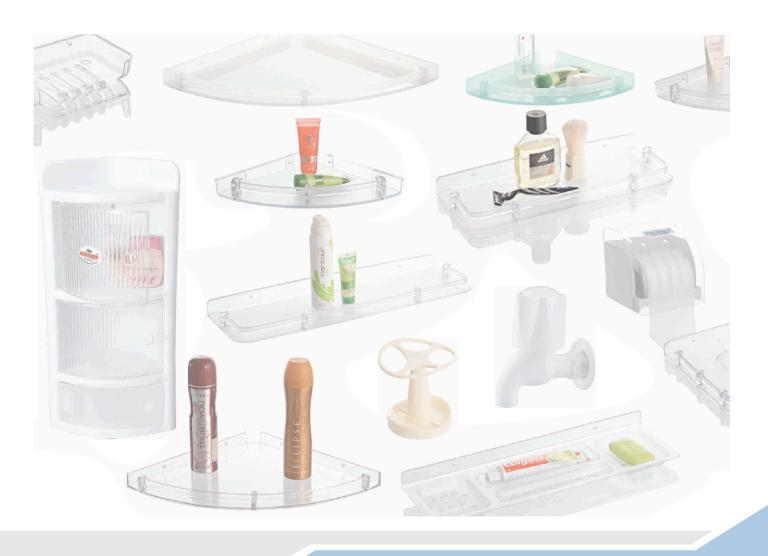

T.M. Components has a wide range of products such as towel ring, towel rod, soap dish, shelf, corner, cabinets etc. which are produced in unbreakable and crystal material.

T.M. Components is a ISO 9001:2008 certified company which is committed to achieve the highest quality standard and prompt delivery. Its our believe that our products will bring a better living. Our objective is every time you use **POLY WORLD** products you feel different.