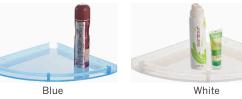

### UNBREAKABLE CORNER SET

TMC-14 UB Jumbo Corner (Set of 3 Pcs.)

TMC-15 UB Shakti Corner (Set of 3 Pcs.)

TMC-51 UB 3D Corner (Size 10")

Т

TMC-27 UB Set Top Box Stand

TMC-28 UB Jio Set Top Box Stand

TMC-29 UB Nicky Set Top Box Stand