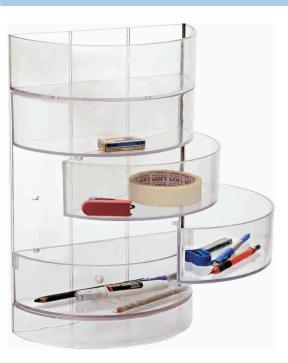

# ADD-ONS

**TMC-45** UB Paper Holder Colours Available : Ivory / White

TMC-46 Liquid Soap Dispenser

TMC-47 Unique Multipurpose Cabinet