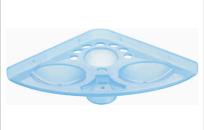

### UNBREAKABLE CORNER SET

TMC-14 UB Jumbo Corner (Set of 3 Pcs.)

TMC-15 UB Shakti Corner (Set of 3 Pcs.)

TMC-51 UB 3D Corner (Size 10")

Т

TMC-27 UB Set Top Box Stand

TMC-28 UB Jio Set Top Box Stand

TMC-29 UB Nicky Set Top Box Stand