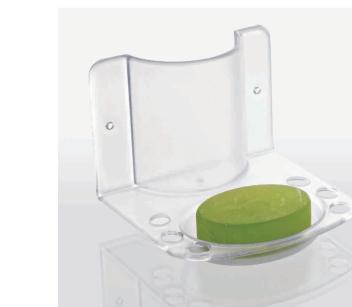

### UNBREAKABLE CORNER SET

TMC-14 UB Jumbo Corner (Set of 3 Pcs.)

TMC-15 UB Shakti Corner (Set of 3 Pcs.)

TMC-51 UB 3D Corner (Size 10")

Т

TMC-27 UB Set Top Box Stand

TMC-28 UB Jio Set Top Box Stand

TMC-29 UB Nicky Set Top Box Stand