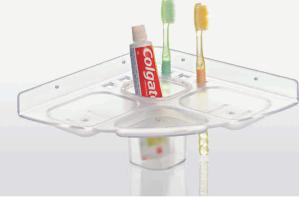

### unbreakable MULTI USER'S

TMC-10 UB 4 in One

TMC-09 UB 3 in One

 TMC-11
 UB 5 in One

TMC-12 UB Multi User (Clear)

Blue

Green

**TMC-13** UB Counter Stand (White)