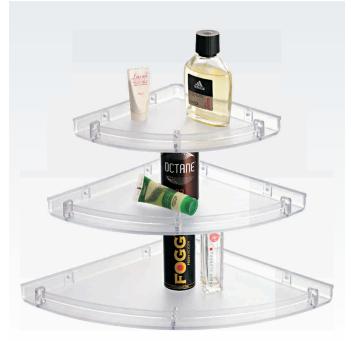

### UNBREAKABLE CORNER SET

TMC-14 UB Jumbo Corner (Set of 3 Pcs.)

TMC-15 UB Shakti Corner (Set of 3 Pcs.)

TMC-51 UB 3D Corner (Size 10")

Т

TMC-27 UB Set Top Box Stand

TMC-28 UB Jio Set Top Box Stand

TMC-29 UB Nicky Set Top Box Stand