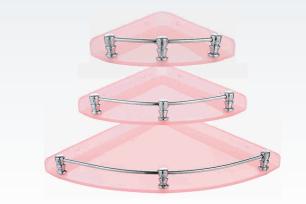

### UNBREAKABLE CORNER SET

TMC-14 UB Jumbo Corner (Set of 3 Pcs.)

TMC-15 UB Shakti Corner (Set of 3 Pcs.)

TMC-51 UB 3D Corner (Size 10")

Т

TMC-27 UB Set Top Box Stand

TMC-28 UB Jio Set Top Box Stand

TMC-29 UB Nicky Set Top Box Stand