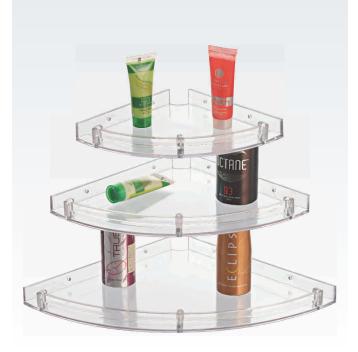

### UNBREAKABLE CORNER SET

TMC-14 UB Jumbo Corner (Set of 3 Pcs.)

TMC-15 UB Shakti Corner (Set of 3 Pcs.)

TMC-51 UB 3D Corner (Size 10")

Т

TMC-27 UB Set Top Box Stand

TMC-28 UB Jio Set Top Box Stand

TMC-29 UB Nicky Set Top Box Stand