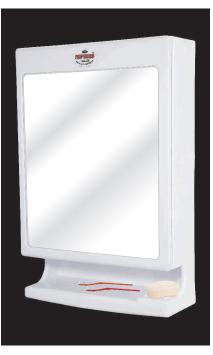

# CABINET'S

TMC-40 Corner Cabinet 459 x 178 mm

TMC-41Mirror Cabinet Smart559 x 355 x 127 mm

**TMC-42** Mirror Cabinet 470 x 355 x 127 mm

TMC-52 Vertical Cabinet\*

TMC-43 Sara Cabinet Smart\* 546 x 343 x 127 mm