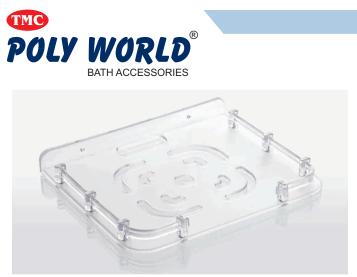

### UNBREAKABLE CORNER SET

TMC-14 UB Jumbo Corner (Set of 3 Pcs.)

TMC-15 UB Shakti Corner (Set of 3 Pcs.)

TMC-51 UB 3D Corner (Size 10")

Т

TMC-27 UB Set Top Box Stand

TMC-28 UB Jio Set Top Box Stand

TMC-29 UB Nicky Set Top Box Stand