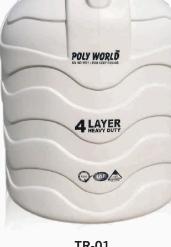

ing Triangle



# CABINET'S



TMC-40 Corner Cabinet 459 x 178 mm



TMC-41Mirror Cabinet Smart559 x 355 x 127 mm



**TMC-42** Mirror Cabinet 470 x 355 x 127 mm



TMC-52 Vertical Cabinet\*



TMC-43 Sara Cabinet Smart\* 546 x 343 x 127 mm



\* MADE FROM

**TMC-44** Sara Mirror Cabinet\* 445 x 343 x 127 mm

Colours Available in all Cabinet : Ivory / White

Note : For all Cabinets there is no Guarantee for any type of Breakage



# NANO SERIES



TMC-53 Nano Soap Dish Oval



TMC-56 Nano 3 in One



TMC-54 Nano Soap Dish Square



TMC-57 Nano 4 in One



TMC-55 Nano Classic



TMC-58 Nano 5 in One









TMC-61 Nano Corner (Set of 3 Pcs.)







TMC-17 Nano Corner White (Set of 3 Pcs.)





1

## **PP TAPS**





### WATER STORAGE TANK Available in : 300 / 500 / 750 / 1000 / 2000 Ltr.



TR-01

#### **Garden Pipe**

TR-04 **Available Colours** Milky White, Green, Pearl White, Blue

**Available Size**  $\frac{1}{2}$ ",  $\frac{3}{4}$ ", 1", 1 $\frac{1}{4}$ "





TR-03 Extreme Heavy





Bath Accessories | Water Tanks Taps | Garden Pipe