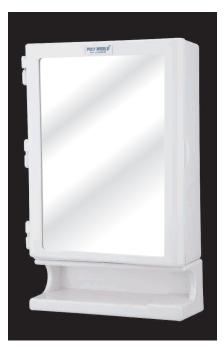

# CABINET'S

TMC-40 Corner Cabinet 459 x 178 mm

TMC-41Mirror Cabinet Smart559 x 355 x 127 mm

**TMC-42** Mirror Cabinet 470 x 355 x 127 mm

TMC-52 Vertical Cabinet\*

TMC-43 Sara Cabinet Smart\* 546 x 343 x 127 mm