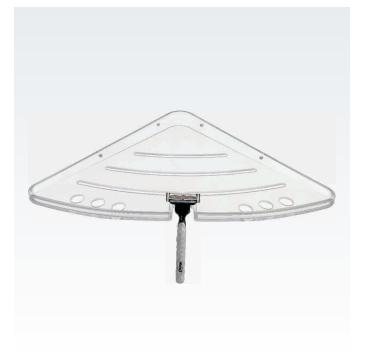

### UNBREAKABLE CORNER SET

TMC-14 UB Jumbo Corner (Set of 3 Pcs.)

TMC-15 UB Shakti Corner (Set of 3 Pcs.)

TMC-51 UB 3D Corner (Size 10")

Т

TMC-27 UB Set Top Box Stand

TMC-28 UB Jio Set Top Box Stand

TMC-29 UB Nicky Set Top Box Stand