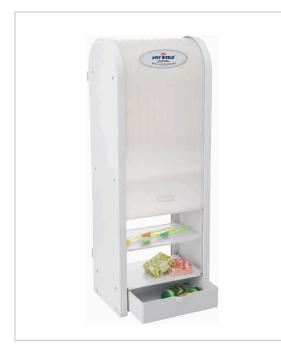

# CABINET'S

TMC-40 Corner Cabinet 459 x 178 mm

TMC-41Mirror Cabinet Smart559 x 355 x 127 mm

**TMC-42** Mirror Cabinet 470 x 355 x 127 mm

TMC-52 Vertical Cabinet\*

TMC-43 Sara Cabinet Smart\* 546 x 343 x 127 mm