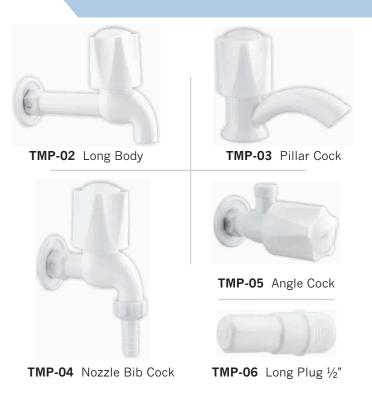

37 UB Towel Ring Square



TMC-38 UB Towel Ring Twisted



TMC-39 UB Towel Ring Triangle



# CABINET'S



TMC-40 Corner Cabinet 459 x 178 mm



TMC-41Mirror Cabinet Smart559 x 355 x 127 mm



**TMC-42** Mirror Cabinet 470 x 355 x 127 mm



TMC-52 Vertical Cabinet\*



TMC-43 Sara Cabinet Smart\* 546 x 343 x 127 mm



\* MADE FROM

**TMC-44** Sara Mirror Cabinet\* 445 x 343 x 127 mm

Colours Available in all Cabinet : Ivory / White

Note : For all Cabinets there is no Guarantee for any type of Breakage



# NANO SERIES



TMC-53 Nano Soap Dish Oval



TMC-56 Nano 3 in One



TMC-54 Nano Soap Dish Square



TMC-57 Nano 4 in One



TMC-55 Nano Classic



TMC-58 Nano 5 in One









TMC-61 Nano Corner (Set of 3 Pcs.)







TMC-17 Nano Corner White (Set of 3 Pcs.)





1

## **PP TAPS**





### WATER STORAGE TANK Available in : 300 / 500 / 750 / 1000 / 2000 Ltr.



TR-01

#### **Garden Pipe**

TR-04 **Available Colours** Milky White, Green, Pearl White, Blue

**Available Size**  $\frac{1}{2}$ ",  $\frac{3}{4}$ ", 1", 1 $\frac{1}{4}$ "





TR-03 Extreme Heavy





Bath Accessories | Water Tanks Taps | Garden Pipe