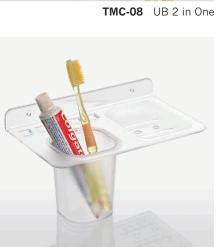

### unbreakable MULTI USER'S

TMC-10 UB 4 in One

TMC-09 UB 3 in One

 TMC-11
 UB 5 in One

TMC-12 UB Multi User (Clear)

Blue

Green

**TMC-13** UB Counter Stand (White)