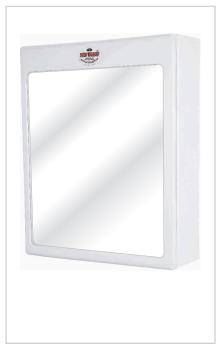

# CABINET'S

TMC-40 Corner Cabinet 459 x 178 mm

TMC-41Mirror Cabinet Smart559 x 355 x 127 mm

**TMC-42** Mirror Cabinet 470 x 355 x 127 mm

TMC-52 Vertical Cabinet\*

TMC-43 Sara Cabinet Smart\* 546 x 343 x 127 mm