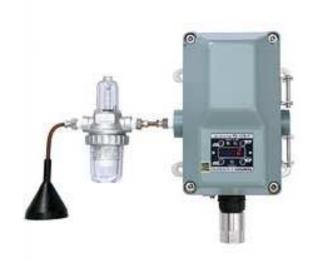

## **Extractive type with LED concentration display PD-12**

## **Features**

- Small and lightweight with concentration and alarm display.
- Extractive type with hydrogen explosion proof.
- Detecting decreased flow rate function.
- Environmentally friendly product.

## **Approvals**

- Exd  $\Pi$  B + H2T4X
- CE Marking
- ATEX standard
- · CCOE
- KOSHA