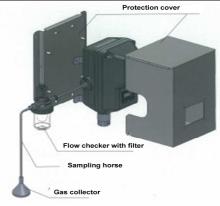

## **Extractive type with LED concentration display PD-12**

## **Features**

- Small and lightweight with concentration and alarm display.
- Extractive type with hydrogen explosion proof.
- Detecting decreased flow rate function.
- Environmentally friendly product.