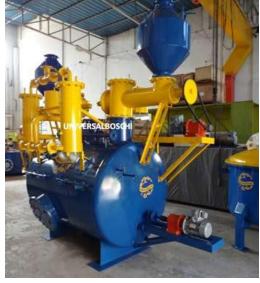

UA – 25 Acetylene Generator

Condenser, L.P Dryer and Purifier

Ammonia scrubber

Filling Compressor with control panel

| Country of Installation | Plant Model | Production Capacity     |
|-------------------------|-------------|-------------------------|
| Brazil                  | UA 50       | Acetylene Gas – 50m3/hr |