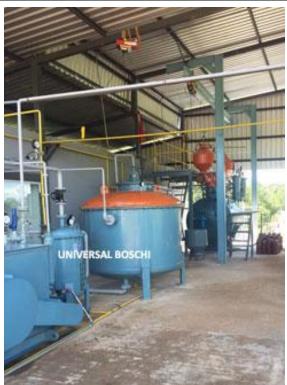

Part View of Acetylene plant model UA-50

Mrs Roberta with team

UA-50 Acetylene compressor

| Country of Installation | Plant Model | Production Capacity      |
|-------------------------|-------------|--------------------------|
| Iraq                    | UA 15       | Acetylene Gas – 15 m3/hr |