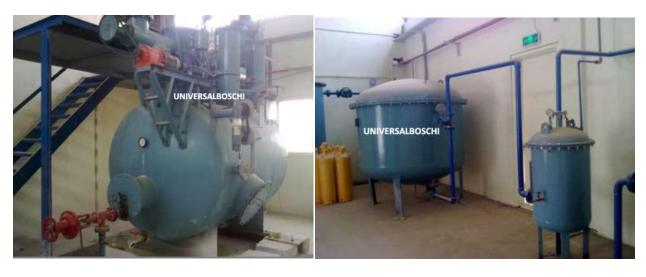

UA – 25 Acetylene Generator

Condenser, L.P Dryer and Purifier

Ammonia scrubber

Filling Compressor with control panel

| Country of Installation | Plant Model | Production Capacity     |
|-------------------------|-------------|-------------------------|
| Brazil                  | UA 50       | Acetylene Gas – 50m3/hr |