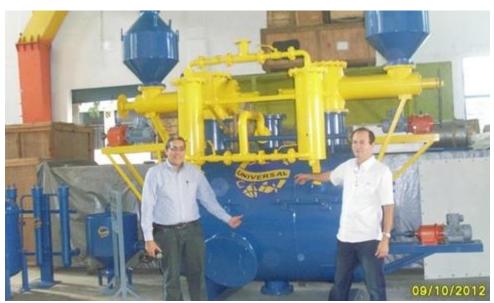

Part View of Acetylene plant model UA-50

Mrs Roberta with team

UA-50 Acetylene compressor

| Country of Installation | Plant Model | Production Capacity      |
|-------------------------|-------------|--------------------------|
| Iraq                    | UA 15       | Acetylene Gas – 15 m3/hr |