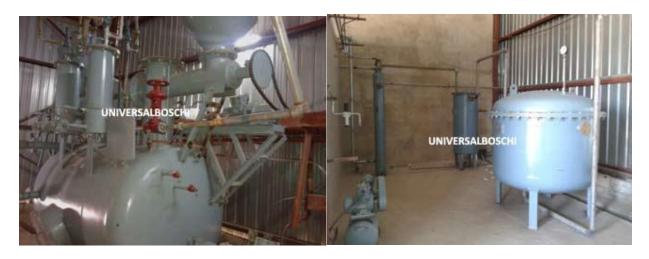

UA – 25 Acetylene Generator

Condenser, L.P Dryer and Purifier

Ammonia scrubber

Filling Compressor with control panel

| Country of Installation | Plant Model | Production Capacity     |
|-------------------------|-------------|-------------------------|
| Brazil                  | UA 50       | Acetylene Gas – 50m3/hr |