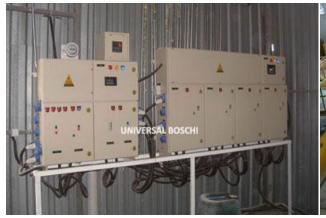

UA 200 m3/hr Acetylene Installation with UNIVERSAL Engineer

UA-200 Filling Compressor

UA-200 Filling Compressor Push Button Switch

Top View of UA 200 filling System