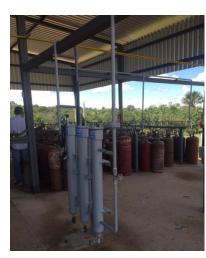

UA 15 M³/hr Acetylene Generator with Cylinder filling System

| Country of Installation | Plant Model | Production Capacity     |
|-------------------------|-------------|-------------------------|
| Saudi Arabia            | UA 50       | Acetylene Gas – 50m3/hr |