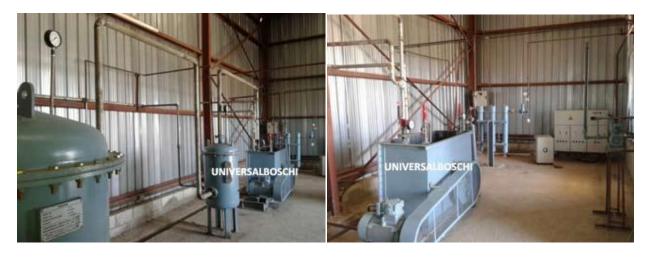

UA – 25 Acetylene Generator

Condenser, L.P Dryer and Purifier

Ammonia scrubber

Filling Compressor with control panel

| Country of Installation | Plant Model | Production Capacity     |
|-------------------------|-------------|-------------------------|
| Brazil                  | UA 50       | Acetylene Gas – 50m3/hr |