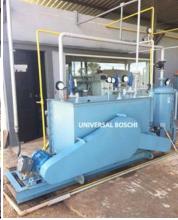

Part View of Acetylene plant model UA-50

Mrs Roberta with team

UA-50 Acetylene compressor

| Country of Installation | Plant Model | Production Capacity      |
|-------------------------|-------------|--------------------------|
| Iraq                    | UA 15       | Acetylene Gas – 15 m3/hr |