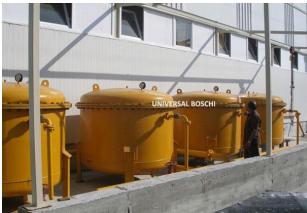

UA 50 m3/hr Acetylene Generator

UA-50 Purifier with Ammonia Scrubber

| Country of Installation | Plant Model | Production Capacity      |
|-------------------------|-------------|--------------------------|
| Turkey                  | UA 200      | Acetylene Gas – 200m3/hr |