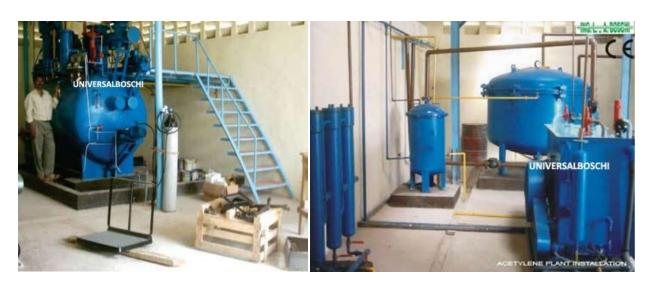

UA 50 m3/hr Acetylene Generator

UA-50 Purifier with Ammonia Scrubber

| Country of Installation | Plant Model | Production Capacity      |
|-------------------------|-------------|--------------------------|
| Turkey                  | UA 200      | Acetylene Gas – 200m3/hr |