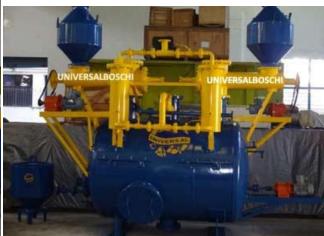

UA 50 m3/hr Acetylene Generator

UA-50 Purifier with Ammonia Scrubber

| Country of Installation | Plant Model | Production Capacity      |
|-------------------------|-------------|--------------------------|
| Turkey                  | UA 200      | Acetylene Gas – 200m3/hr |