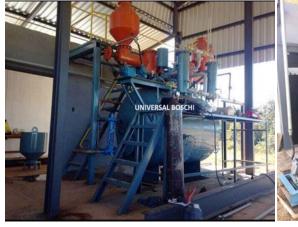

UA – 25 Acetylene Generator

Condenser, L.P Dryer and Purifier

Ammonia scrubber

Filling Compressor with control panel

| Country of Installation | Plant Model | Production Capacity     |
|-------------------------|-------------|-------------------------|
| Brazil                  | UA 50       | Acetylene Gas – 50m3/hr |

Part View of Acetylene plant model UA-50

Mrs Roberta with team

UA-50 Acetylene compressor

| Country of Installation | Plant Model | Production Capacity      |
|-------------------------|-------------|--------------------------|
| Iraq                    | UA 15       | Acetylene Gas – 15 m3/hr |