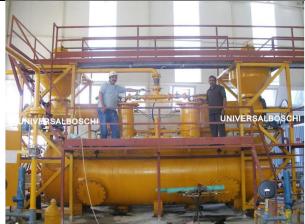

Part View of Acetylene plant model UA-50

Mrs Roberta with team

UA-50 Acetylene compressor

| Country of Installation | Plant Model | Production Capacity      |
|-------------------------|-------------|--------------------------|
| Iraq                    | UA 15       | Acetylene Gas – 15 m3/hr |