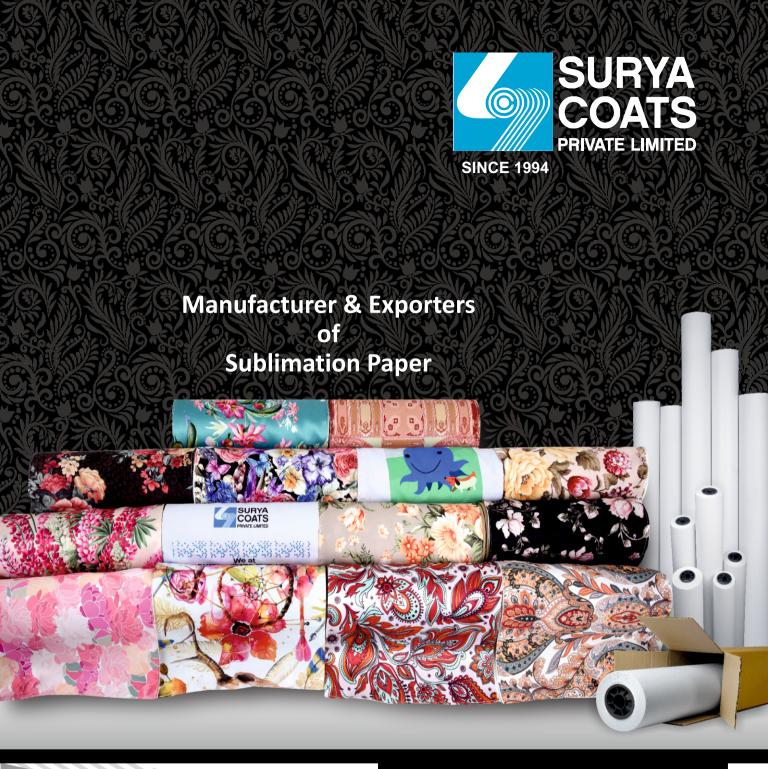

**SUBLIMATION PAPER** 

Dye Sublimation Printing Is Becoming Increasingly Important In The Textile Market, With Application Ranging From Fashion And Sportswear Over To Home And Soft Signage.

## **Application:**

- ★ For Textile (50 to 85 GSM)
- Transferable On All Kinds Of Polyester Materials
- Especially Designed For Sublimation On Fabrics Used In Sportswear, Soft Signage,
  Sari, The Fashion And Home Decor Markets With Optimised Barrier Properties.
- ★ Bellow 90 GSM (Not Recommended For Hard Substrates)
- For Medium To High Ink Coverage
- Especially Designed For Sportswear, Banners, Flags, Skis And Snowboards
- **★** For Interior & Architecture (130 GSM)
- Transferable On All Kinds Of Polyester coated Hard And Soft Substrates.
- For Interior Design Panels, Gallery Art, Architecture Design Panels, Tabletops, Furniture, Etc.