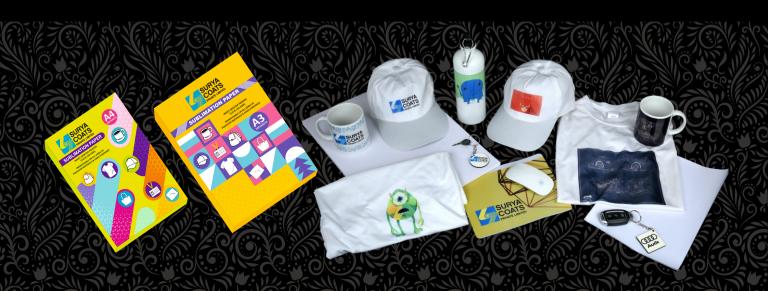

- ★ For Desktop Printer (110 & 120 GSM)
- For All Dye Sublimation Desktop Printers (such As Sawgrass, Epson Or Ricoh)
  And Large Format Printers
- Especially Designed For Fabrics Used In The Soft Signage; For Sublimation Onto Photo Panels
  And Merchandise, Interior And Architecture Articles
- Transfer On Photo Panels (e.g. Chromaluxe®), Ceramic Mugs Or Tiles, Polyester Coated
  Hard substrates Such As Glass, Fibreglass, Boards, Etc. And Mouse Pads As Well As Polyester
  Textiles