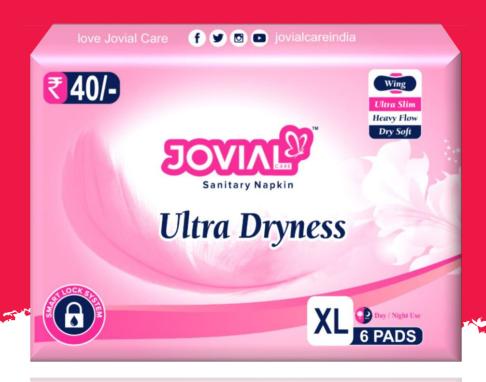

#### Jovial Care™ Ultra Dryness Sanitary Napkin

- •Gel Technology, SAP sheet for higher absorbency
- •Dry net cover helps in long last best dry feel.
- •Extra absorbent channel controls **heavy flows** pad wetness for long last best dry feel.
- •Perfect Wing's Design- Perfect wings keeps the pad in place and helps in better protection from side leak
- •Odour control feeling freshness whole day with **Gentle Fragrance**.

#### **Features:**

- Length: 280MM
- Day & Night Use
- High absorbency
- Easy to use
- Properly packed
- Dry soft top sheet
- Super absorbent core: tissue paper SAP Sheet
- PE film back sheet
- Ultra thin, weight: 10GM
- Absorbency: 100+ml

6 PADS