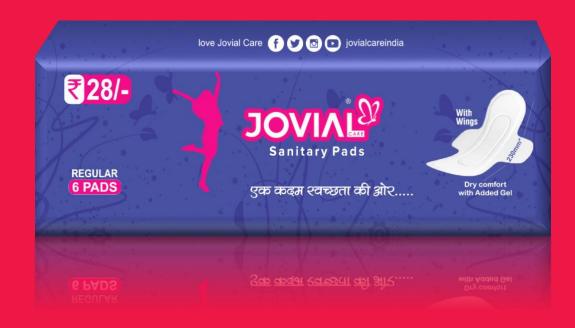

We are providing premium Quality Jovial Care™ Regular Sanitary Napkin 230 MM to our precious patrons. It is prepared and designed using the premium quality fabric and advanced technology by skilled professionals in compliance with the predefined quality standards.

#### Features

- Length: 230 MM Ultra
- Regular Use
- High absorbency
- Easy to use
- Dry net top sheet
- Super absorbent core: tissue paper SAP 0.3Gm Gel Base
- PE film back sheet
- Regular straight, weight: 8 GM
- Absorbency: 40+ml