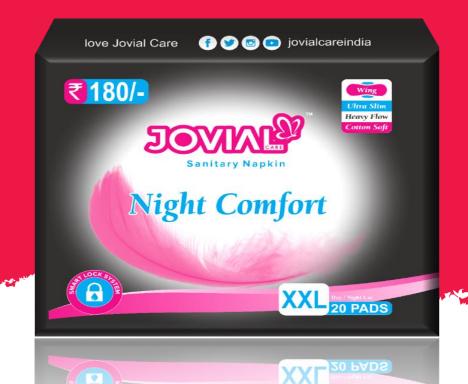

Pack of 20 Pads

We are providing premium Quality 320 MM XXL Jovial Care™ Night Comfort Sanitary Napkins to our precious patrons. It is prepared and designed using the premium quality fabric and advanced technology by skilled professionals in compliance with the predefined quality standards. Trust Jovial Care® Night Comfort Napkins and stay secure and confident however you move. Feeling freshness whole day with Gentle Fragrance

#### **Features:**

- Length: 320MM
- Use for Heavy flow
- HAT Cover gives you a dryness, comfortable and soft feel
- Properly packed
- HAT top sheet
- Super absorbent core: tissue paper SAP Sheet
- weight: 10 GM
- Absorbency: 120+ ml