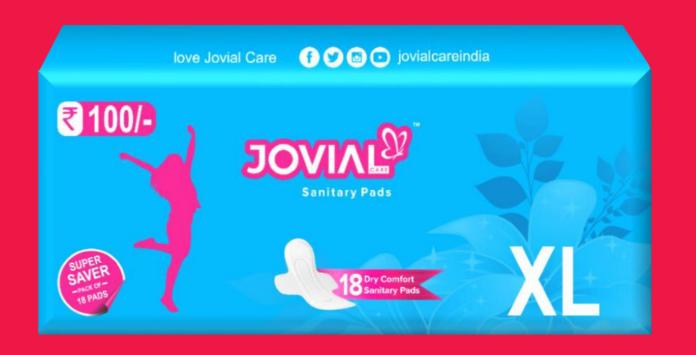

**Protection from Stain** 

We are providing premium Quality 280 MM XL Jovial Care™ Dry Comfort Sanitary Pads to our precious patrons. It is prepared and designed using the premium quality fabric and advanced technology by skilled professionals in compliance with the predefined quality standards. Trust Jovial Care™ Dry Comfort pads and stay secure and confident however you move

#### Features:

- Length: 280MM
- Use for Regular Period
- Dry Net Cover gives you a dryness, comfortable feel
- Properly packed
- Dry Net top sheet
- Super absorbent core: tissue paper SAP 0.6Gm Gel Base
- PE film back sheet
- weight: 10 GM
- Absorbency: 80+ ml

# Jovial Care™ Dry Comfort Sanitary Pads

- •Type Regular Pad, Large Size
- •Size 230MM
- Fabric Dry net
- •Absorbency 40+ ML
- •Dry net cover helps in long last best dry feel. Extra absorbent channel controls flows, pad wetness for long last best dry feel.
- •Extra absorbent channel controls heavy flows pad wetness for long last best dry feel.
- •Gel technology- for higher absorbency
- Odour control system- feeling freshness whole day
- Cool and fresh scent-freshness throughout whole period days
- •Perfect Wing's Design- Perfect wings keeps the pad in place and helps in better protection from side leak

# Jovial Care™ Dry Comfort Sanitary Pads

- •Type Regular Pad, X-Large Size
- •Size 280MM
- Fabric Dry net
- •Absorbency 80+ ML
- •Dry net cover helps in long last best dry feel. Extra absorbent channel controls flows, pad wetness for long last best dry feel.
- •Extra absorbent channel controls heavy flows pad wetness for long last best dry feel.
- •Gel technology- for higher absorbency
- Odour control system- feeling freshness whole day
- Cool and fresh scent-freshness throughout whole period days
- •Perfect Wing's Design- Perfect wings keeps the pad in place and helps in better protection from side leak