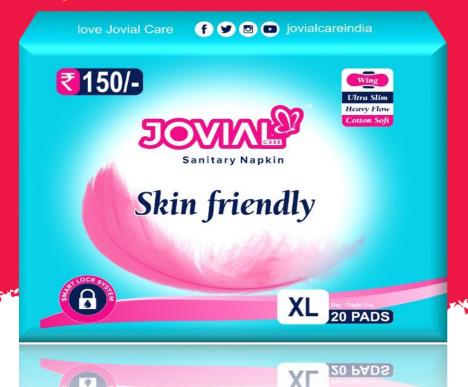

# Jovial Care<sup>™</sup> Skin Friendly Sanitary Napkins

- 1. Anion strip Magnetic anti-bacterial and infrared ray capabilities.
- 2. Ultra thin & super soft guard to prevent leakage.
- 3. Breathable, Leak proof and comfortable bottom layer.
- 4. Release paper (back adhesive restrain, comfort with woman ergonomics).
- 5. Perfect wings design-to stay the pad in place & helps in better protection from side leak.
- 6. Cotton perforated HAT fabric: Non irritation, day & night use, no infection, no allergenic, ultra thin, premium soft cotton feel.
- 7. Super Ultra thin with SAP Sheet, Absorbs 3 times faster than your common pad
- 8. Odour control feeling freshness whole day with Gentle Fragrance
  - Anion Sanitary Napkin
  - Size 280 MM
  - Absorbency 100+ ML
  - Weight 10 GM
  - For Heavy Flow
  - Day & Night Uses
  - **HAT** Top Sheet

# Jovial Care™ Skin Friendly Sanitary Napkins

- 1. Anion strip Magnetic anti-bacterial and infrared ray capabilities.
- 2. Ultra thin & super soft guard to prevent leakage.
- 3. Breathable, Leak proof and comfortable bottom layer.
- 4. Release paper (back adhesive restrain, comfort with woman ergonomics).
- 5. Perfect wings design-to stay the pad in place & helps in better protection from side leak.
- 6. Cotton perforated HAT fabric: Non irritation, day & night use, no infection, no allergenic, ultra thin, premium soft cotton feel.
- 7. Super Ultra thin with SAP Sheet, Absorbs 3 times faster than your common pad
- 8. Odour control feeling freshness whole day with Gentle Fragrance
  - Anion Sanitary Napkin
  - Size 280 MM
  - Absorbency 100+ ML
  - Weight 10 GM
  - For Heavy Flow
  - Day & Night Uses
  - HAT Top Sheet