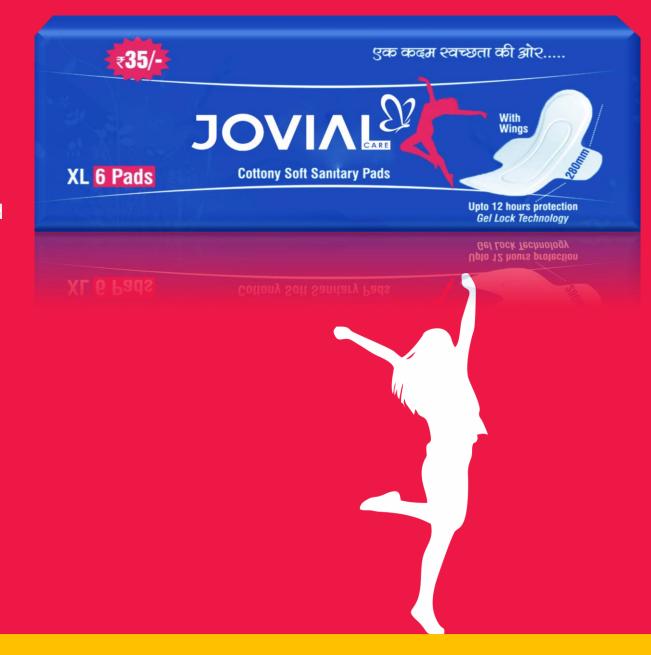

We are providing premium Quality 280 MM XL Jovial Care™ Cottony Soft Sanitary Pad to our precious patrons. It is prepared and designed using the premium quality fabric and advanced technology by skilled professionals in compliance with the predefined quality standards. Trust Jovial Care® cottony soft pads and stay secure and confident however you move

#### Features:

- Length: 280MM
- Use for Regular Period
- Cottony Soft Cover gives you a soft, comfortable feel
- Properly packed
- Cottony soft top sheet
- Super absorbent core: tissue paper SAP 0.6Gm Gel Base
- PE film back sheet
- weight: 10 GM
- Absorbency: 80+ ml