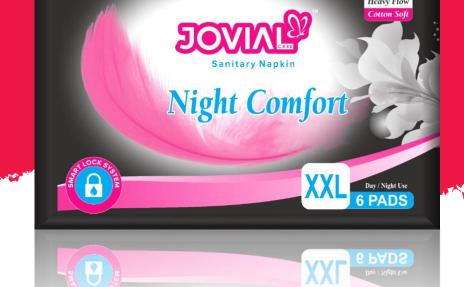

We are providing premium Quality 320 MM XXL Jovial Care™ Ultra Night Sanitary Napkins to our precious patrons. It is prepared and designed using the premium quality fabric and advanced technology by skilled professionals in compliance with the predefined quality standards. Trust Jovial Care® Night Comfort Napkins and stay secure and confident however you move. Feeling freshness whole day with Gentle Fragrance

Pack of 20 Pads

We are providing premium Quality 320 MM XXL Jovial Care™ Night Comfort Sanitary Napkins to our precious patrons. It is prepared and designed using the premium quality fabric and advanced technology by skilled professionals in compliance with the predefined quality standards. Trust Jovial Care® Night Comfort Napkins and stay secure and confident however you move. Feeling freshness whole day with Gentle Fragrance

#### **Features:**

- Length: 320MM
- Use for Heavy flow
- HAT Cover gives you a dryness, comfortable and soft feel
- Properly packed
- HAT top sheet
- Super absorbent core: tissue paper SAP Sheet
- weight: 10 GM
- Absorbency: 120+ ml