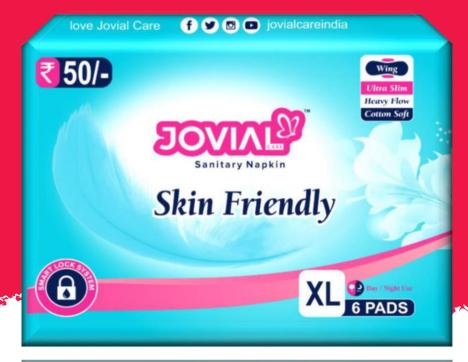

# Jovial Care<sup>™</sup> Skin Friendly Sanitary Napkins

- 1. Anion strip Magnetic anti-bacterial and infrared ray capabilities.
- 2. Ultra thin & super soft guard to prevent leakage.
- 3. Breathable, Leak proof and comfortable bottom layer.
- 4. Release paper (back adhesive restrain, comfort with woman ergonomics).
- 5. Perfect wings design-to stay the pad in place & helps in better protection from side leak.
- 6. Cotton perforated HAT fabric: Non irritation, day & night use, no infection, no allergenic, ultra thin, premium soft cotton feel.
- 7. Super Ultra thin with SAP Sheet, Absorbs 3 times faster than your common pad
- 8. Odour control feeling freshness whole day with Gentle Fragrance
  - Anion Sanitary Napkin
  - Size 280 MM
  - Absorbency 100+ ML
  - Weight 10 GM
  - For Heavy Flow
  - Day & Night Uses
  - **HAT** Top Sheet

# Jovial Care™ Skin Friendly Sanitary Napkins

- 1. Anion strip Magnetic anti-bacterial and infrared ray capabilities.
- 2. Ultra thin & super soft guard to prevent leakage.
- 3. Breathable, Leak proof and comfortable bottom layer.
- 4. Release paper (back adhesive restrain, comfort with woman ergonomics).
- 5. Perfect wings design-to stay the pad in place & helps in better protection from side leak.
- 6. Cotton perforated HAT fabric: Non irritation, day & night use, no infection, no allergenic, ultra thin, premium soft cotton feel.
- 7. Super Ultra thin with SAP Sheet, Absorbs 3 times faster than your common pad
- 8. Odour control feeling freshness whole day with Gentle Fragrance
  - Anion Sanitary Napkin
  - Size 280 MM
  - Absorbency 100+ ML
  - Weight 10 GM
  - For Heavy Flow
  - Day & Night Uses
  - HAT Top Sheet