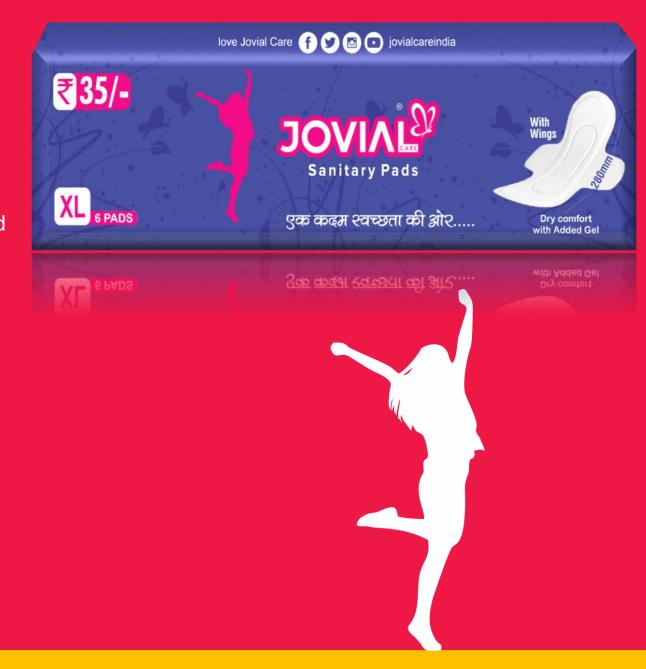

**Protection from Stain** 

We are providing premium Quality 280 MM XL Jovial Care™ Dry Comfort Sanitary Pads to our precious patrons. It is prepared and designed using the premium quality fabric and advanced technology by skilled professionals in compliance with the predefined quality standards. Trust Jovial Care™ Dry Comfort pads and stay secure and confident however you move

#### Features:

- Length: 280MM
- Use for Regular Period
- Dry Net Cover gives you a dryness, comfortable feel
- Properly packed
- Dry Net top sheet
- Super absorbent core: tissue paper SAP 0.6Gm Gel Base
- PE film back sheet
- weight: 10 GM
- Absorbency: 80+ ml