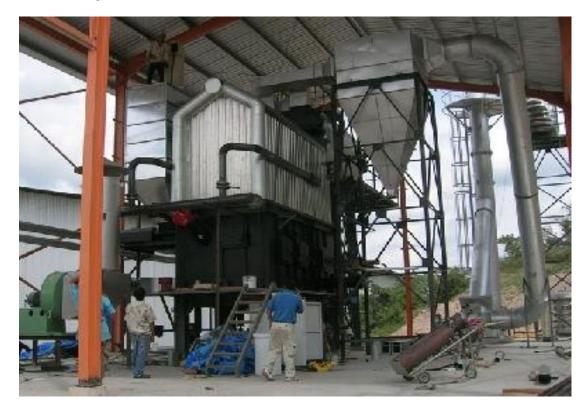

## COMBIAQUA (WATER WALL MEMBRAN PANEL HOT WATER)

The **COMBIAQUA** hot water boiler with its high performance and automatic modern FBC fuel feeding styling confirms to the most exacting standards of safety, performance and efficiency. This hot water boiler is manufactured with the latest engineering techniques, modern production equipment and with the expertise of highly skilled engineers and workers.

## **Operating Range**

- Capacities: From 0.4 to 6.0 million kcal/hr
- Temperature: Up to 90°C without pressure and with pressure up to 160 °C
- Firing fuels: pulverized coal ,rice husk, sawdust, petcock
- **Efficiency**: Overall efficiency of 80 % (+/-2%) on NCV with APH.