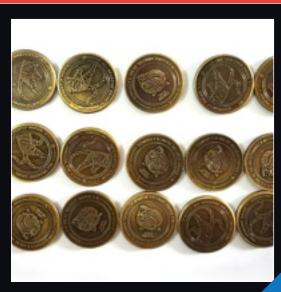

**Golden And Black 2 Inch Brass** 

**1.5 Inch Round Brass Tie Pin** 

**Round Brass Medal** 

**Sports Brass Medal** 