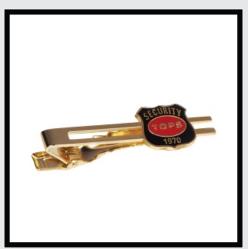

**Round Printed Brass Key Chain** 

**Round Customised Brass Key** 

**Customised Brass Polished Key Chain** 

**Polished Brass Badge Pin** 

**Printed Brass Badge Pin** 

4 Inch Brass Badge Pin

**Brass Tie Pin** 