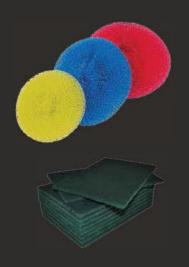

## THE BAD

At all cost, avoid scourers, scrubs or cleaning clothes that are abrasive. These will make your favorite polycarbonate pieces appear scratched and cloudy. Do not use these on any polycarbonate ware!!

## THE UGLY

Glass or scrubbers are damaging to all polycarbonate dinnerware. Hence, if you need to use these cleaning devices, it is recommended that you fold a thick kitchen clothe over them to create a protective barrier.