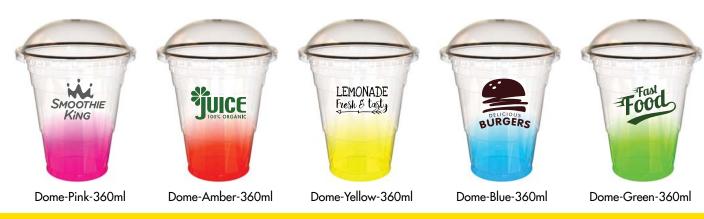

Wine



AP-Gold-240ml



AP-Gold-360ml



AP-Gold-475ml

#### **MAHARAJA GOLD**

## ECO CUPS

ecofriendly, degradable, premium takeaways like you have never seen before



Eco Cups are designed to degrade in 12 to 24 months in a waste site along with humidity, sunlight and air







Eco-Green-240ml



Eco-Blue-240ml

240ml (with lid and stopper)



Eco-FL Green-240ml



**LOGO** (Optional)



Eco-Clear-360ml



Eco-Green-360ml



Eco-Blue-360ml

360ml (with lid and stopper)



Eco-FL Green-360ml



LOGO (Optional)



Eco-Clear-360ml



Eco-Green-360ml



Eco-Blue-360ml

475ml (with lid and stopper)



Eco-FL Green-360ml



**LOGO** (Optional)



**LID DESIGN (STANDARD)** 



STRAW STOPPER



COFFEE/TEA STOPPER

STOPPER (OPTIONAL)

## UBER COOL TAKEAVVAYS





#### **UBER COOL TAKEWAYS**



#### COLORED UBER COOL TAKEWAYS (360ml)



#### COLORED UBER COOL TAKEWAYS (475ml)



#### MESH UBER COOL TAKEWAYS











**COFFEE + JUICES** 

SIPPER

**COCKTAIL SHAKER** 





**MOQs**: 1000 pcs









FOOD GRADE

**NO HARMFUL CHEMICALS** 

LFGB TESTED

**ECO FRIENDLY** 

## GROOMING



## THE GOOD

All your polycarbonate tableware by Stallion is top shelf dishwasher safe. When hand washing, only use a soft sponge and avoid repetitive movements like twisting whilst cleaning.



## THE BAD

At all cost, avoid scourers, scrubs or cleaning clothes that are abrasive. These will make your favorite polycarbonate pieces appear scratched and cloudy. Do not use these on any polycarbonate ware!!

## THE UGLY



Glass or scrubbers are damaging to all polycarbonate dinnerware. Hence, if you