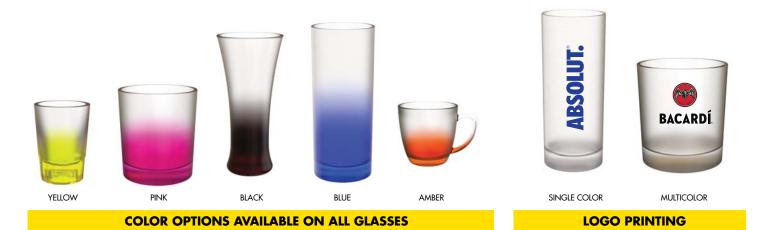

## CLASSIC UNBREAKABLES

classic range of premium unbreakable glasses



Series: CLASSIC



#### UNBREAKABLE COLD DRINK & JUICES







UNBREAKABLE COCKTAILS

# STUDIO BLACK unbreakable dinnerware







**DINNERWARE WITH CUSTOMIZED LOGOS** 





**DINNERWARE WITH CUSTOMIZED LOGOS** 

www.stallionbarware.com

Series: STUDIO BLACK











Tropic - Gold Stem

#### UNBREAKABLE GOLDEN STEM GLASSES







Sparky - Gold Stem



Cyclone - Gold Stem



Bucket - Gold

#### UNBREAKABLE GOLDEN STEM GLASSES



#### UNBREAKABLE FULL GOLD TEXTURED GLASSES



### frosted range of premium unbreakable glasses



UNBREAKABLE COLD DRINK & JUICES



Rush-Frost Shoot-Frost

UNBREAKABLE SHOTS



UNBREAKABLE TEA & COFFEE CUPS

UNBREAKABLE WHISKEY

UNBREAKABLE BEER



UNBREAKABLE WINE UNBREAKABLE COCKTAILS



# THE GLOW-in-DARK COLLECTION















Glow in Dark Collection is available in 4 colors -Neon YELLOW, Neon PINK, Neon GREEN, Neon ORANGE





(Green)







(Green)





Cutting Chai-Glow (Green)

Vintage-Glow (Green)

Old Fashion-Glow (Green)

#### UNBREAKABLE GLOW IN DARK



Highball-Glow (Green)



Breeze-Glow (Green)



Thunder-Glow (Green)



**Bubbles-Glow** (Green)



Hurricane-Glow (Green)

#### UNBREAKABLE GLOW IN DARK







(Green)



Cyclone-Glow (Green)



Sparky-Glow (Green)



UNBREAKABLE GLOW IN DARK











AP-475ml-Glow-Green

#### PREMIUM PARTYWARE GLOW IN DARK

## AFTER PARTY

uber premium partyware that lasts beyond every after party





AP-Clear-65ml



AP-Clear-200ml



AP-Clear-240ml



AP-Clear-360ml



AP-Clear-475ml

#### **CLASSIC TRANSPARENT**



AP