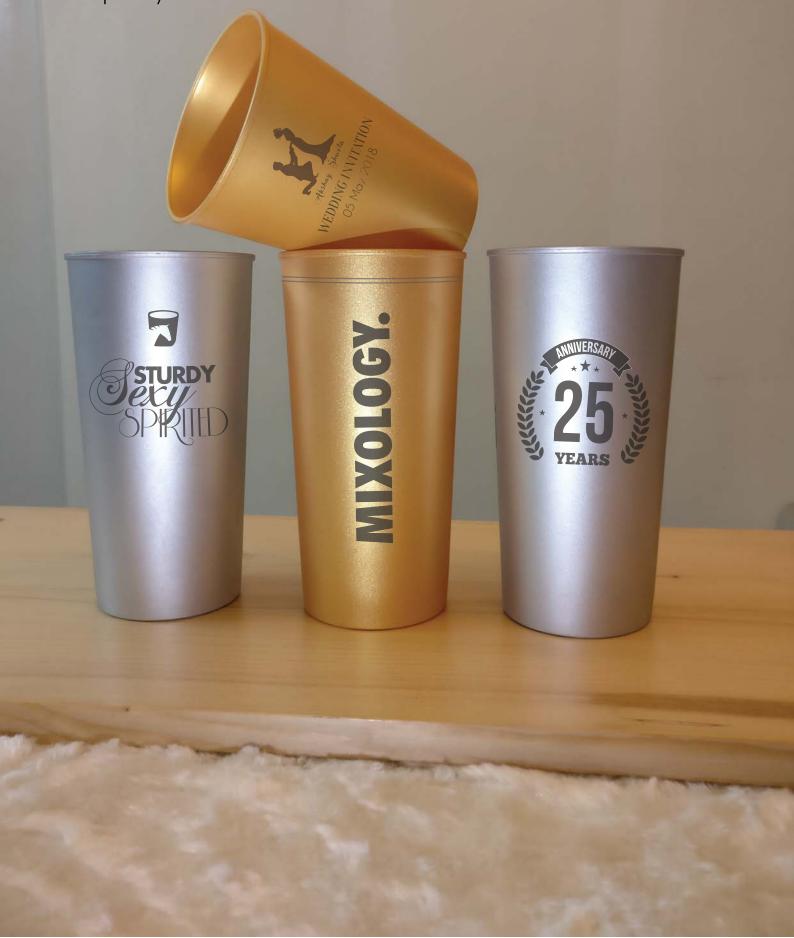

# STUDIO BLACK unbreakable dinnerware

**DINNERWARE WITH CUSTOMIZED LOGOS** 

**DINNERWARE WITH CUSTOMIZED LOGOS** 

www.stallionbarware.com

Series: STUDIO BLACK

Tropic - Gold Stem

#### UNBREAKABLE GOLDEN STEM GLASSES

Sparky - Gold Stem

Cyclone - Gold Stem

Bucket - Gold

#### UNBREAKABLE GOLDEN STEM GLASSES

#### UNBREAKABLE FULL GOLD TEXTURED GLASSES