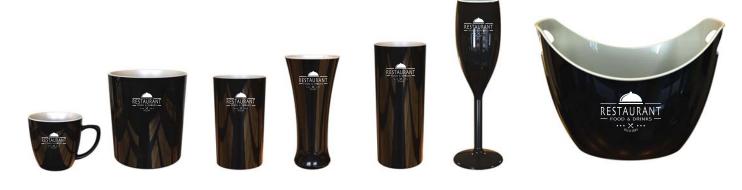

#### Studio Black & Snow Flake White

Black & White UNBREAKABLE tableware designed for the style concious

# STUDIO BLACK unbreakable dinnerware

**DINNERWARE WITH CUSTOMIZED LOGOS** 

**DINNERWARE WITH CUSTOMIZED LOGOS** 

www.stallionbarware.com

Series: STUDIO BLACK

Tropic - Gold Stem