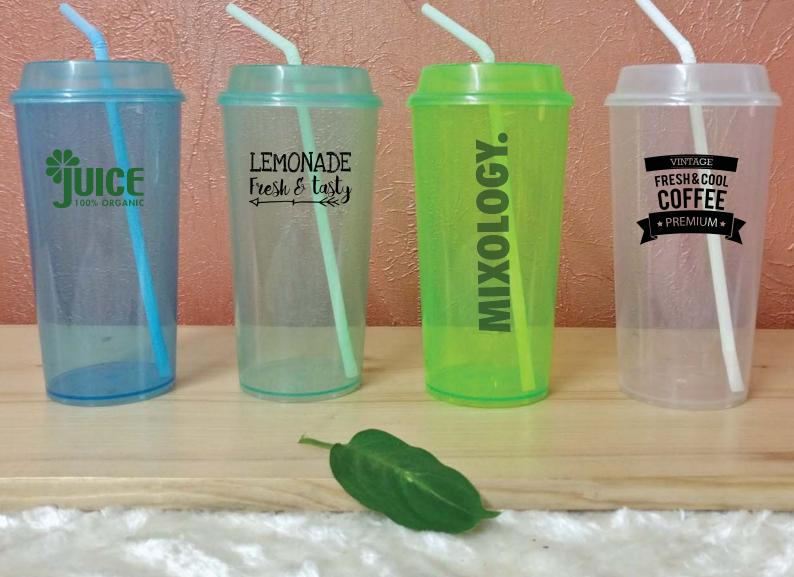

#### Classic UNBREAKABLES

Premium transparent glasses for serving cold drinks, juices, wine, whiskey, beer and cocktails

## CLASSIC UNBREAKABLES

classic range of premium unbreakable glasses

Series: CLASSIC

#### UNBREAKABLE COLD DRINK & JUICES

UNBREAKABLE COCKTAILS