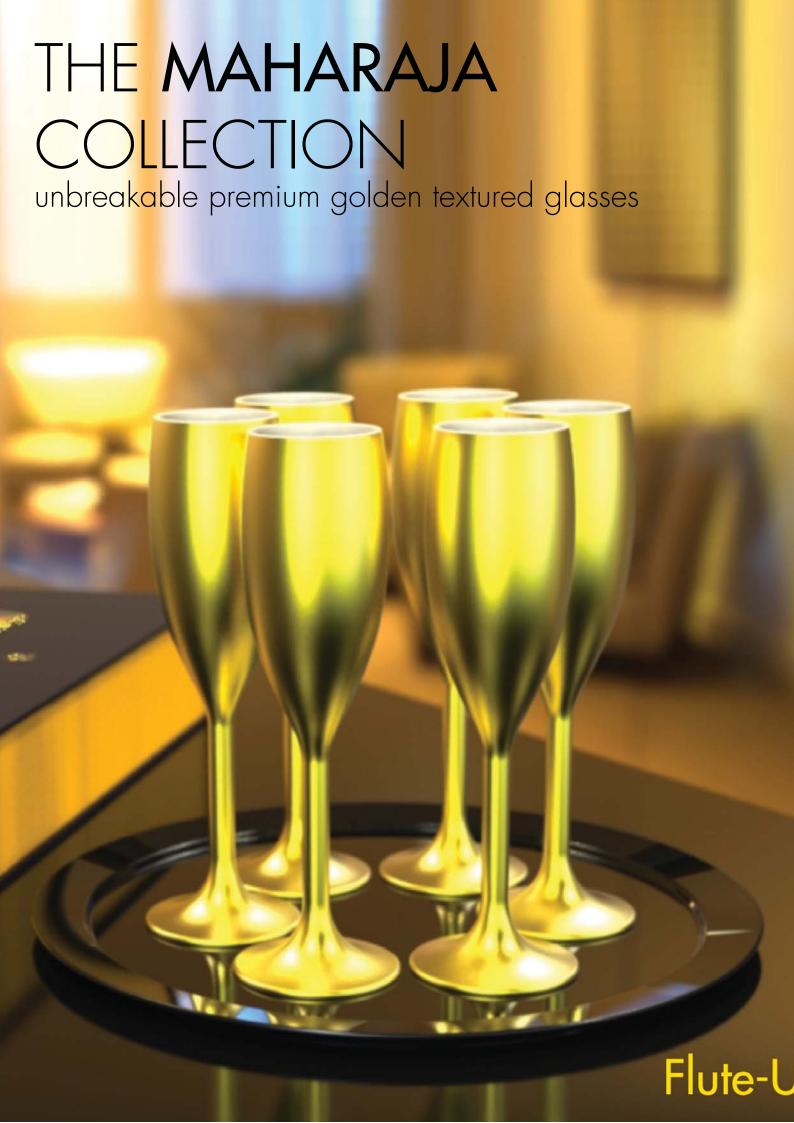

#### The Maharaja Collection

Golden stemmed glasses to bring out the royalty in you

#### UNBREAKABLE FULL GOLD TEXTURED GLASSES