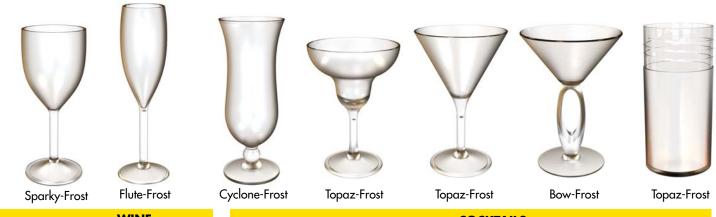

#### Frosted

Frosted glasses that give you the chilled feeling

### frosted range of premium unbreakable glasses

UNBREAKABLE COLD DRINK & JUICES

Rush-Frost Shoot-Frost

UNBREAKABLE SHOTS

UNBREAKABLE TEA & COFFEE CUPS

UNBREAKABLE WHISKEY

UNBREAKABLE BEER

UNBREAKABLE WINE UNBREAKABLE COCKTAILS