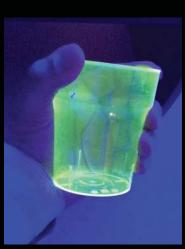

#### Glow in the Dark

Glow in the dark glasses that make every party go glam!

# THE GLOW-in-DARK COLLECTION

Glow in Dark Collection is available in 4 colors -Neon YELLOW, Neon PINK, Neon GREEN, Neon ORANGE

(Green)

(Green)

Cutting Chai-Glow (Green)

Vintage-Glow (Green)

Old Fashion-Glow (Green)

#### UNBREAKABLE GLOW IN DARK

Highball-Glow (Green)

Breeze-Glow (Green)

Thunder-Glow (Green)

**Bubbles-Glow** (Green)

Hurricane-Glow (Green)