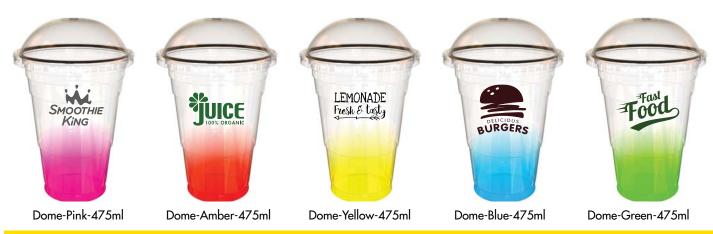

P-Gold-475ml

#### **MAHARAJA GOLD**

## ECO CUPS

ecofriendly, degradable, premium takeaways like you have never seen before



Eco Cups are designed to degrade in 12 to 24 months in a waste site along with humidity, sunlight and air







Eco-Green-240ml



Eco-Blue-240ml

240ml (with lid and stopper)



Eco-FL Green-240ml



**LOGO** (Optional)



Eco-Clear-360ml



Eco-Green-360ml



Eco-Blue-360ml

360ml (with lid and stopper)



Eco-FL Green-360ml



LOGO (Optional)



Eco-Clear-360ml



Eco-Green-360ml



Eco-Blue-360ml

475ml (with lid and stopper)



Eco-FL Green-360ml



**LOGO** (Optional)



**LID DESIGN (STANDARD)** 



STRAW STOPPER



COFFEE/TEA STOPPER

STOPPER (OPTIONAL)

## UBER COOL TAKEAVVAYS





#### **UBER COOL TAKEWAYS**



#### COLORED UBER COOL TAKEWAYS (360ml)



#### COLORED UBER COOL TAKEWAYS (475ml)



#### MESH UBER COOL TAKEWAYS











**COFFEE + JUICES** 

SIPPER

**COCKTAIL SHAKER** 





**MOQs**: 1000 pcs









FOOD GRADE

**NO HARMFUL CHEMICALS** 

LFGB TESTED

**ECO FRIENDLY** 

## GROOMING



## THE GOOD

All your polycarbonate tableware by Stallion is top shelf dishwasher safe. When hand washing, only use a soft sponge and avoid repetitive movements like twisting whilst cleaning.



## THE BAD

At all cost, avoid scourers, scrubs or cleaning clothes that are abrasive. These will make your favorite polycarbonate pieces appear scratched and cloudy. Do not use these on any polycarbonate ware!!

## THE UGLY



Glass or scrubbers are damaging to all polycarbonate dinnerware. Hence, if you need to use these cleaning devices, it is r