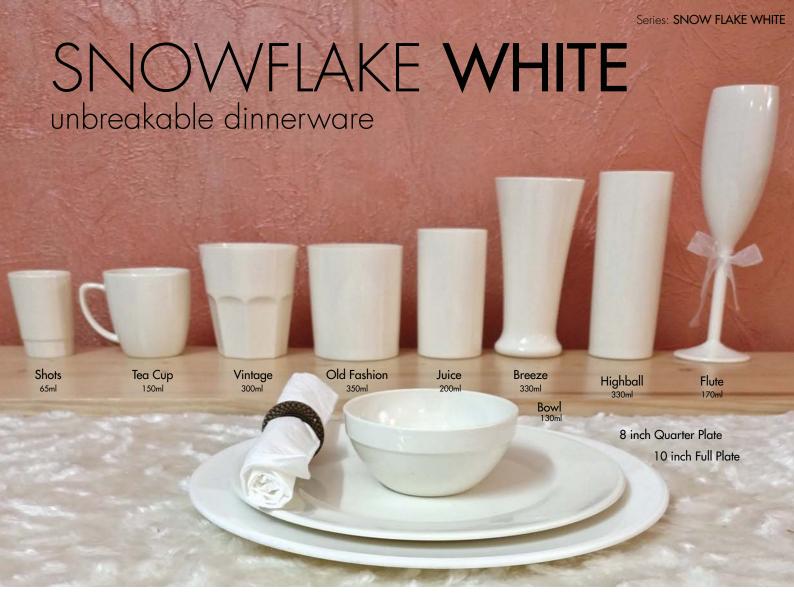

#### Studio Black & Snow Flake White

Black & White UNBREAKABLE tableware designed for the style concious