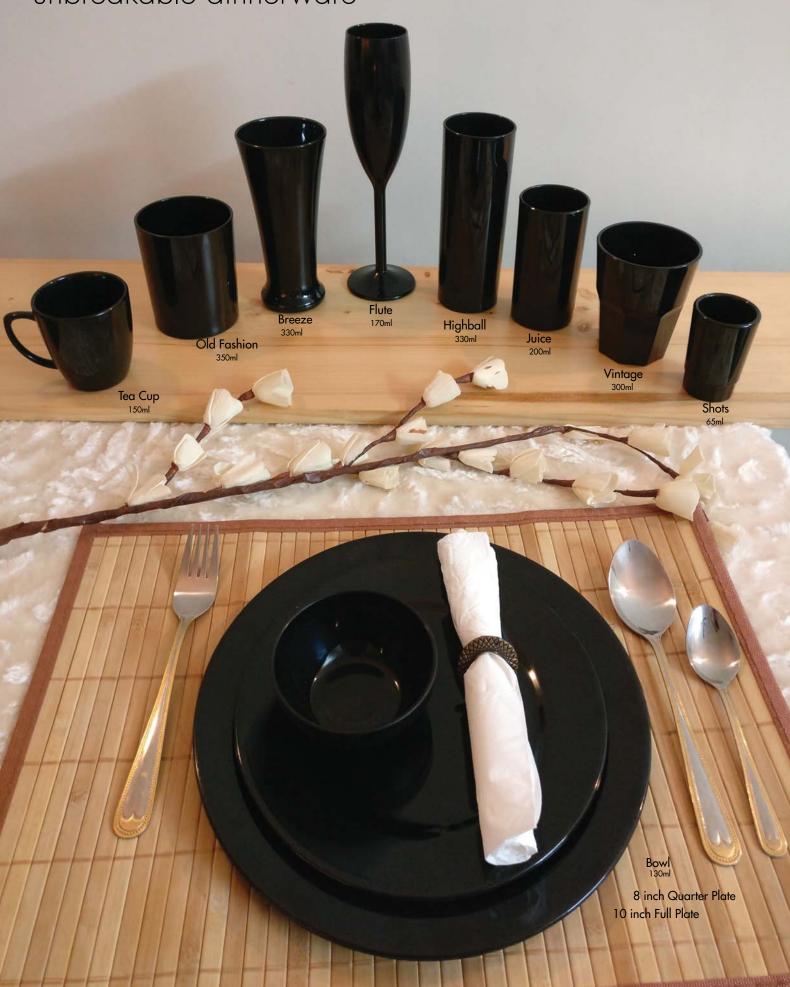

# STUDIO BLACK unbreakable dinnerware

**DINNERWARE WITH CUSTOMIZED LOGOS** 

**DINNERWARE WITH CUSTOMIZED LOGOS** 

www.stallionbarware.com

Series: STUDIO BLACK

Tropic - Gold Stem