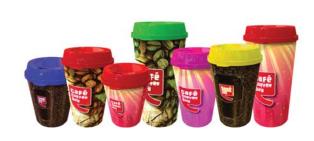

## ECO CUPS

ecofriendly, degradable, premium takeaways like you have never seen before

Eco Cups are designed to degrade in 12 to 24 months in a waste site along with humidity, sunlight and air

Eco-Green-240ml

Eco-Blue-240ml

240ml (with lid and stopper)

Eco-FL Green-240ml

**LOGO** (Optional)

Eco-Clear-360ml

Eco-Green-360ml

Eco-Blue-360ml

360ml (with lid and stopper)

Eco-FL Green-360ml

LOGO (Optional)

Eco-Clear-360ml

Eco-Green-360ml

Eco-Blue-360ml

475ml (with lid and stopper)

Eco-FL Green-360ml

**LOGO** (Optional)