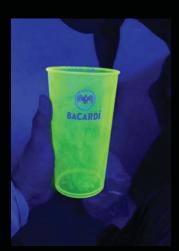

#### Glow in the Dark

Glow in the dark glasses that make every party go glam!

# THE GLOW-in-DARK COLLECTION

Glow in Dark Collection is available in 4 colors -Neon YELLOW, Neon PINK, Neon GREEN, Neon ORANGE

(Green)

(Green)

Cutting Chai-Glow (Green)

Vintage-Glow (Green)

Old Fashion-Glow (Green)

#### UNBREAKABLE GLOW IN DARK

Highball-Glow (Green)

Breeze-Glow (Green)

Thunder-Glow (Green)

**Bubbles-Glow** (Green)

Hurricane-Glow (Green)