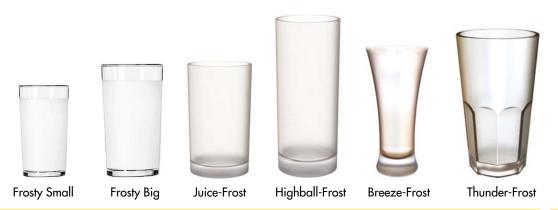

### frosted range of premium unbreakable glasses

UNBREAKABLE COLD DRINK & JUICES

Rush-Frost Shoot-Frost

UNBREAKABLE SHOTS

UNBREAKABLE TEA & COFFEE CUPS

UNBREAKABLE WHISKEY

UNBREAKABLE BEER

UNBREAKABLE WINE UNBREAKABLE COCKTAILS