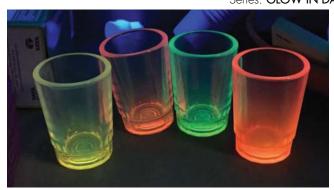

# THE GLOW-in-DARK COLLECTION

Glow in Dark Collection is available in 4 colors -Neon YELLOW, Neon PINK, Neon GREEN, Neon ORANGE

(Green)

(Green)

Cutting Chai-Glow (Green)

Vintage-Glow (Green)

Old Fashion-Glow (Green)

#### UNBREAKABLE GLOW IN DARK

Highball-Glow (Green)

Breeze-Glow (Green)

Thunder-Glow (Green)

**Bubbles-Glow** (Green)

Hurricane-Glow (Green)

#### UNBREAKABLE GLOW IN DARK

(Green)

Cyclone-Glow (Green)

Sparky-Glow (Green)

UNBREAKABLE GLOW IN DARK

AP-475ml-Glow-Green

#### PREMIUM PARTYWARE GLOW IN DARK