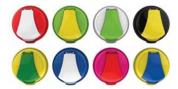

um takeaways like you have never seen before



Eco Cups are designed to degrade in 12 to 24 months in a waste site along with humidity, sunlight and air







Eco-Green-240ml



Eco-Blue-240ml

240ml (with lid and stopper)



Eco-FL Green-240ml



**LOGO** (Optional)



Eco-Clear-360ml



Eco-Green-360ml



Eco-Blue-360ml

360ml (with lid and stopper)



Eco-FL Green-360ml



LOGO (Optional)



Eco-Clear-360ml



Eco-Green-360ml



Eco-Blue-360ml

475ml (with lid and stopper)



Eco-FL Green-360ml



**LOGO** (Optional)



**LID DESIGN (STANDARD)** 



STRAW STOPPER



COFFEE/TEA STOPPER

STOPPER (OPTIONAL)

## UBER COOL TAKEAVVAYS





#### **UBER COOL TAKEWAYS**



#### COLORED UBER COOL TAKEWAYS (360ml)



#### COLORED UBER COOL TAKEWAYS (475ml)



#### MESH UBER COOL TAKEWAYS











**COFFEE + JUICES** 

SIPPER

**COCKTAIL SHAKER** 





**MOQs**: 1000 pcs









FOOD GRADE

**NO HARMFUL CHEMICALS** 

LFGB TESTED

**ECO FRIENDLY** 

## GROOMING



## THE GOOD

All your polycarbonate tableware by Stallion is top shelf dishwasher safe. When hand washing, only use a soft sponge and avoid repetitive movements like twisting whilst cleaning.



## THE BAD

At all cost, avoid scourers, scrubs or cleaning clothes that are abrasive. These will make your favorite polycarbonate pieces appear scratched and cloudy. Do not use these on any polycarbonate ware!!

## THE UGLY



Glass or scrubbers are damaging to all polycarbonate dinnerware. Hence, if you need to use these cleaning devices, it is recommended that you fold a thick kitchen clothe over them to create a protective