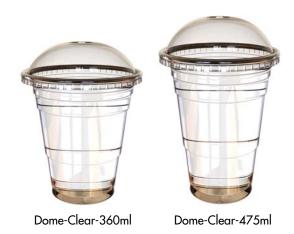

AP-Gold-200ml



AP-Gold-200ml Wine



AP-Gold-240ml



AP-Gold-360ml



AP-Gold-475ml

#### **MAHARAJA GOLD**

## ECO CUPS

ecofriendly, degradable, premium takeaways like you have never seen before



Eco Cups are designed to degrade in 12 to 24 months in a waste site along with humidity, sunlight and air







Eco-Green-240ml



Eco-Blue-240ml

240ml (with lid and stopper)



Eco-FL Green-240ml



**LOGO** (Optional)



Eco-Clear-360ml



Eco-Green-360ml



Eco-Blue-360ml

360ml (with lid and stopper)



Eco-FL Green-360ml



LOGO (Optional)



Eco-Clear-360ml



Eco-Green-360ml



Eco-Blue-360ml

475ml (with lid and stopper)



Eco-FL Green-360ml



**LOGO** (Optional)



**LID DESIGN (STANDARD)** 



STRAW STOPPER



COFFEE/TEA STOPPER

STOPPER (OPTIONAL)

## UBER COOL TAKEAVVAYS





#### **UBER COOL TAKEWAYS**



#### COLORED UBER COOL TAKEWAYS (360ml)



#### COLORED UBER COOL TAKEWAYS (475ml)



#### MESH UBER COOL TAKEWAYS











**COFFEE + JUICES** 

SIPPER

**COCKTAIL SHAKER** 





**MOQs**: 1000 pcs









FOOD GRADE

**NO HARMFUL CHEMICALS** 

LFGB TESTED

**ECO FRIENDLY** 

## GROOMING



## THE GOOD

All your polycarbonate tableware by Stallion is top shelf dishwasher safe. When hand washing, only use a soft sponge and avoid repetitive movements like twisting whilst cleaning.



## THE BAD

At all cost, avoid scourers, scrubs or cleaning clothes that are abrasive. These will make your favorite polycarbonate pieces appear scratched and cloudy. Do not use these on any polycarbonate ware!!

## THE UGLY



Glass or scrubbers are damaging to all polycarbo