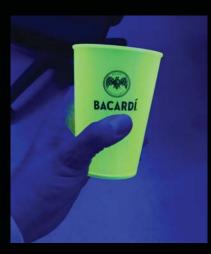

#### Glow in the Dark

Glow in the dark glasses that make every party go glam!

# THE GLOW-in-DARK COLLECTION

Glow in Dark Collection is available in 4 colors -Neon YELLOW, Neon PINK, Neon GREEN, Neon ORANGE

(Green)

(Green)

Cutting Chai-Glow (Green)

Vintage-Glow (Green)

Old Fashion-Glow (Green)

#### UNBREAKABLE GLOW IN DARK

Highball-Glow (Green)

Breeze-Glow (Green)

Thunder-Glow (Green)

**Bubbles-Glow** (Green)

Hurricane-Glow (Green)