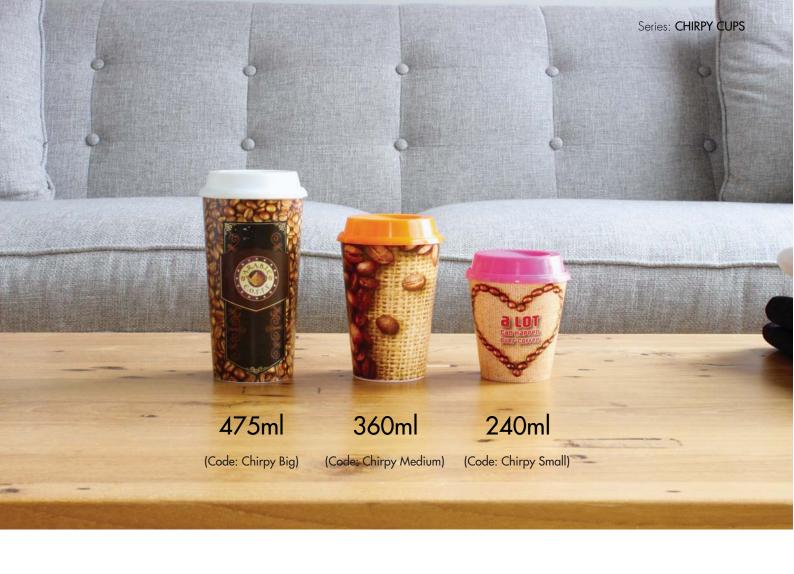

#### Chirpy Cups

Coolest coffee cups, shakers and sippers with all around printing and 7+ colors

Made in India, proudly:)