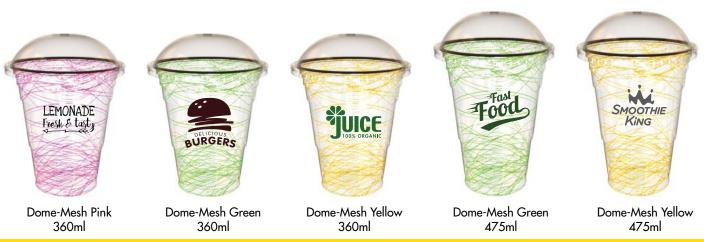

#### COLORED UBER COOL TAKEWAYS (360ml)

#### COLORED UBER COOL TAKEWAYS (475ml)