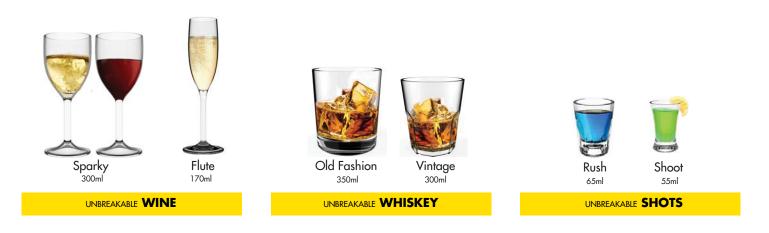

#### The Maharaja Collection

Golden stemmed glasses to bring out the royalty in you

#### UNBREAKABLE GOLDEN STEM GLASSES

Sparky - Gold Stem

Cyclone - Gold Stem

Bucket - Gold

#### UNBREAKABLE GOLDEN STEM GLASSES

#### UNBREAKABLE FULL GOLD TEXTURED GLASSES