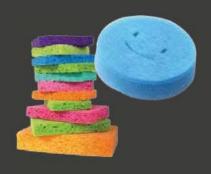

## THE GOOD

All your polycarbonate tableware by Stallion is top shelf dishwasher safe. When hand washing, only use a soft sponge and avoid repetitive movements like twisting whilst cleaning.