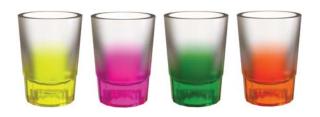

# THE GLOW-in-DARK COLLECTION

Glow in Dark Collection is available in 4 colors -Neon YELLOW, Neon PINK, Neon GREEN, Neon ORANGE

(Green)

(Green)

Cutting Chai-Glow (Green)

Vintage-Glow (Green)

Old Fashion-Glow (Green)

#### UNBREAKABLE GLOW IN DARK

Highball-Glow (Green)

Breeze-Glow (Green)

Thunder-Glow (Green)

**Bubbles-Glow** (Green)

Hurricane-Glow (Green)

#### UNBREAKABLE GLOW IN DARK

(Green)

Cyclone-Glow (Green)

Sparky-Glow (Green)

UNBREAKABLE GLOW IN DARK

AP-475ml-Glow-Green

#### PREMIUM PARTYWARE GLOW IN DARK