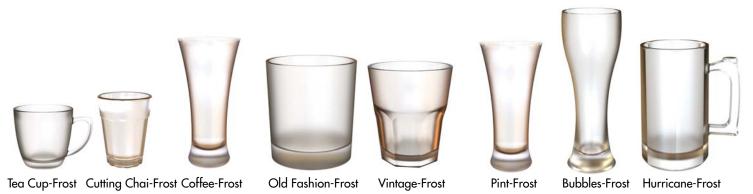

### frosted range of premium unbreakable glasses

UNBREAKABLE COLD DRINK & JUICES

Rush-Frost Shoot-Frost

UNBREAKABLE SHOTS

UNBREAKABLE TEA & COFFEE CUPS

UNBREAKABLE WHISKEY

UNBREAKABLE BEER

UNBREAKABLE WINE UNBREAKABLE COCKTAILS