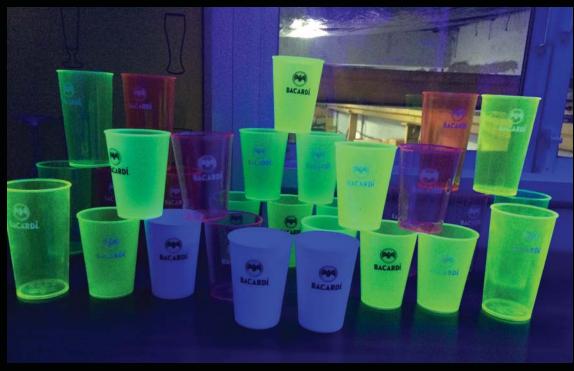

# THE GLOW-in-DARK COLLECTION

Glow in Dark Collection is available in 4 colors -Neon YELLOW, Neon PINK, Neon GREEN, Neon ORANGE

(Green)

(Green)

Cutting Chai-Glow (Green)

Vintage-Glow (Green)

Old Fashion-Glow (Green)

#### UNBREAKABLE GLOW IN DARK

Highball-Glow (Green)

Breeze-Glow (Green)

Thunder-Glow (Green)

**Bubbles-Glow** (Green)

Hurricane-Glow (Green)

#### UNBREAKABLE GLOW IN DARK

(Green)

Cyclone-Glow (Green)

Sparky-Glow (Green)

UNBREAKABLE GLOW IN DARK

AP-475ml-Glow-Green

#### PREMIUM PARTYWARE GLOW IN DARK