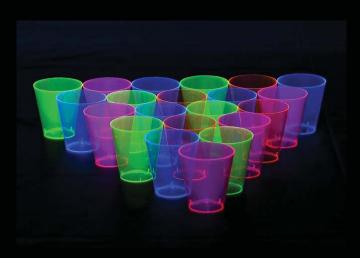

#### Glow in the Dark

Glow in the dark glasses that make every party go glam!

# THE GLOW-in-DARK COLLECTION

Glow in Dark Collection is available in 4 colors -Neon YELLOW, Neon PINK, Neon GREEN, Neon ORANGE

(Green)

(Green)

Cutting Chai-Glow (Green)

Vintage-Glow (Green)

Old Fashion-Glow (Green)

#### UNBREAKABLE GLOW IN DARK

Highball-Glow (Green)

Breeze-Glow (Green)

Thunder-Glow (Green)

**Bubbles-Glow** (Green)

Hurricane-Glow (Green)

#### UNBREAKABLE GLOW IN DARK

(Green)

Cyclone-Glow (Green)

Sparky-Glow (Green)

UNBREAKABLE GLOW IN DARK

AP-475ml-Glow-Green

#### PREMIUM PARTYWARE GLOW IN DARK