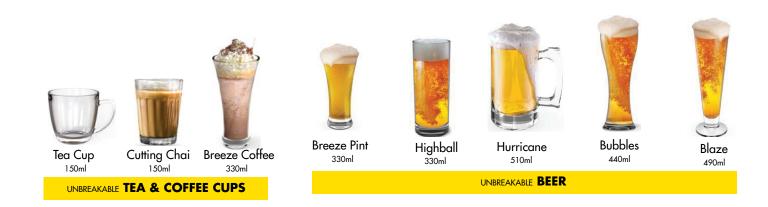

### frosted range of premium unbreakable glasses

UNBREAKABLE COLD DRINK & JUICES

Rush-Frost Shoot-Frost

UNBREAKABLE SHOTS

UNBREAKABLE TEA & COFFEE CUPS

UNBREAKABLE WHISKEY

UNBREAKABLE BEER

UNBREAKABLE WINE UNBREAKABLE COCKTAILS