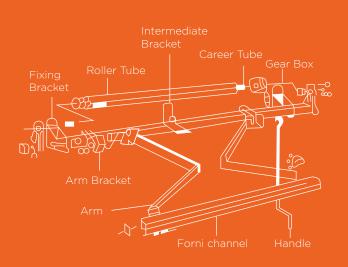

### **TERRACE AWNING**

O Pre fabricated ready to install folding arm awning operated by gearbox with a removable handle.

### **DROP ARM AWNING**

O Pre fabricated ready to install folding arm awning operated by gearbox with a removable handle.

### **OPTIONS**:

0 manual or Motorised. O Hood: To Cover the gap between the roller tube and wall to avoid water seepage.