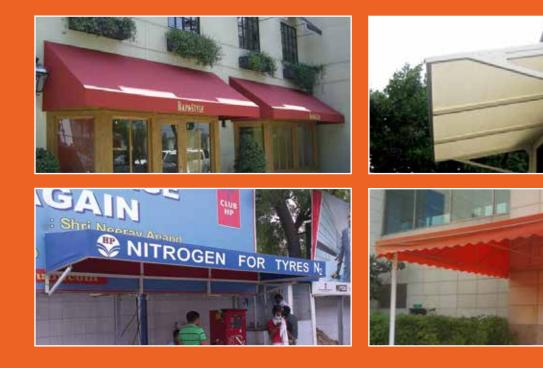

### **TERRACE AWNING**

O Pre fabricated ready to install folding arm awning operated by gearbox with a removable handle.

### **FIXED AWNING**

### WINDOW AWNING

Pre fabricated ready to install fixedor folding awning operated by pulley & cord arrangment

### VERTICAL AWNING

Pre fabricated fabric can be moved vertically up or down The drop bar moves on steel wires and is operated by a gear box with removable handle

**OPTIONS:** O Manual or motorised.

### **BULL NOSE**

1) Pre fabricated ready ti install fixed or folding awning operated by pulley & cord arrangement. 2) Shape is one quarter of a sphere.

3) the width of the awning is twice the size of Projection. height & projection are same.

### **DROP ARM AWNING**

O Pre fabricated ready to install folding arm awning operated by gearbox with a removable handle.