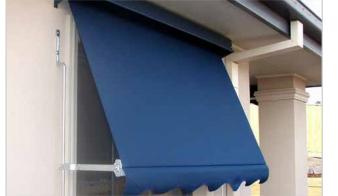

### VERTICAL AWNING

Pre fabricated fabric can be moved vertically up or down The drop bar moves on steel wires and is operated by a gear box with removable handle

**OPTIONS:** O Manual or motorised.