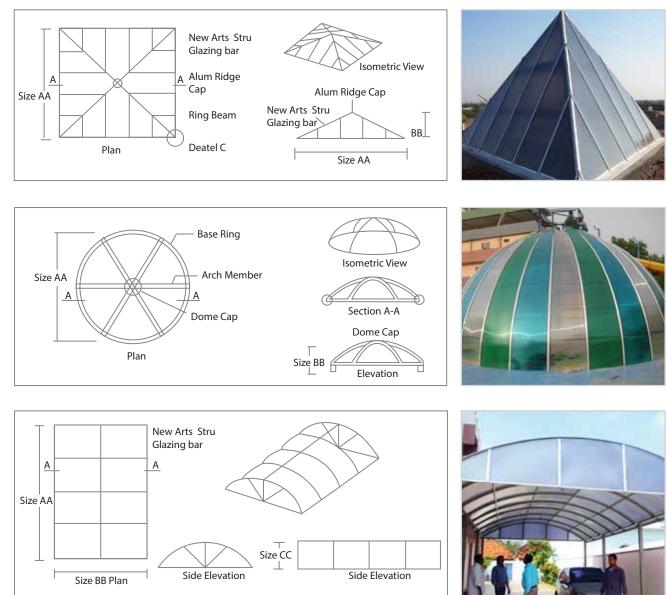

## NEW ARTSTRUCTURES PRIVATE LIMITED

Offers various roofing structural options. As an integrated company is one stop solution of designing and fabrication of structures in PVC Membrane & Polycarbonate Sheet

#### **APPLICATIONS:**

Dome/ Pyramid | Atrium | Walkway | Industrial Roofing | Skylight | Green House | Roof Light | Garage/ Parking Area | Canopy

#### FEATURES/TECHNICAL SPECIFICATION OF GE POLYCARBONATE SHEET

- 0 Virtually unbreakable 250 times stronger then Glass > 200 NM (Falling dart test)
- 0 Weather resistant Tamp. Range 400 C to + 1000 C. No effect of Rains.
- 0 High Thermal insulation\_K value (U value) 2.4 W/M0 K (16 mm multi wall).
- 0 UV protecting-Does not discolour.
- 0 Light transmission -30% to 90%
- 0 Sound insulation-Sound reduction 18b (8mm multi wall).
- 0 Fire resistant-Confirms to U.K Building reduction. Class I rating for fire resistance.
- O Light weight- SP Gravity 1.2.ß