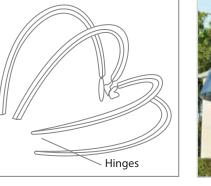

### **BULL NOSE**

1) Pre fabricated ready ti install fixed or folding awning operated by pulley & cord arrangement. 2) Shape is one quarter of a sphere.

3) the width of the awning is twice the size of Projection. height & projection are same.