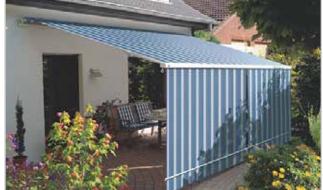

### **TERRACE AWNING**

O Pre fabricated ready to install folding arm awning operated by gearbox with a removable handle.

### WINDOW AWNING

Pre fabricated ready to install fixedor folding awning operated by pulley & cord arrangment

### VERTICAL AWNING

Pre fabricated fabric can be moved vertically up or down The drop bar moves on steel wires and is operated by a gear box with removable handle

**OPTIONS:** O Manual or motorised.