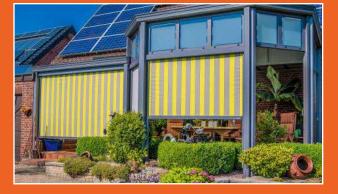

### VERTICAL AWNING

Pre fabricated fabric can be moved vertically up or down The drop bar moves on steel wires and is operated by a gear box with removable handle

**OPTIONS:** O Manual or motorised.