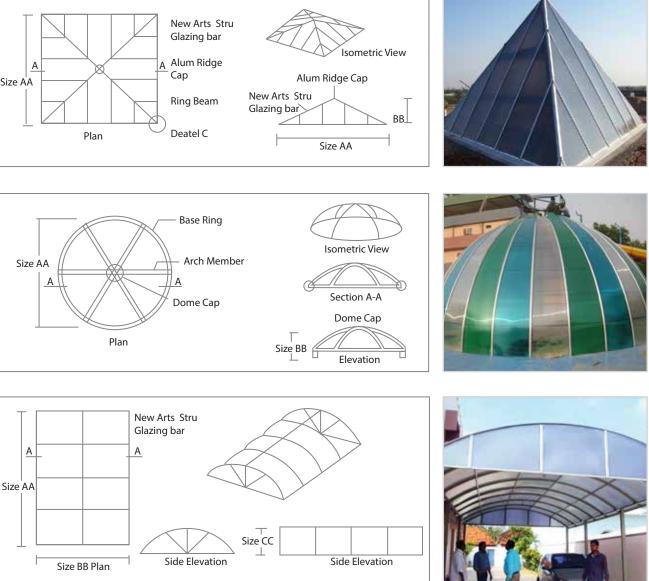

## NEW ARTSTRUCTURES PRIVATE LIMITED

Offers various roofing structural options. As an integrated company is one stop solution of designing and fabrication of structures in PVC Membrane & Polycarbonate Sheet

#### **APPLICATIONS:**

Dome/ Pyramid | Atrium | Walkway | Industrial Roofing | Skylight | Green House | Roof Light | Garage/ Parking Area | Canopy

#### FEATURES/TECHNICAL SPECIFICATION OF GE POLYCARBONATE SHEET

- 0 Virtually unbreakable 250 times stronger then Glass > 200 NM (Falling dart test)
- 0 Weather resistant Tamp. Range 400 C to + 1000 C. No effect of Rains.
- 0 High Thermal insulation\_K value (U value) 2.4 W/M0 K (16 mm multi wall).
- 0 UV protecting-Does not discolour.
- 0 Light transmission -30% to 90%
- 0 Sound insulation-Sound reduction 18b (8mm multi wall).
- 0 Fire resistant-Confirms to U.K Building reduction. Class I rating for fire resistance.
- O Light weight- SP Gravity 1.2.ß