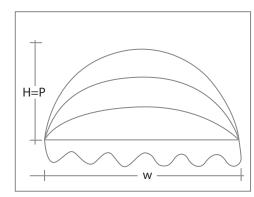

### **BULL NOSE**

1) Pre fabricated ready ti install fixed or folding awning operated by pulley & cord arrangement. 2) Shape is one quarter of a sphere.

3) the width of the awning is twice the size of Projection. height & projection are same.