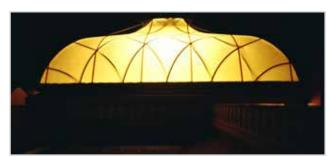

#### **APPLICATIONS:**

Dome/ Pyramid | Atrium | Walkway | Industrial Roofing | Skylight | Green House | Roof Light | Garage/ Parking Area | Canopy

#### FEATURES/TECHNICAL SPECIFICATION OF GE POLYCARBONATE SHEET

- 0 Virtually unbreakable 250 times stronger then Glass > 200 NM (Falling dart test)
- 0 Weather resistant Tamp. Range 400 C to + 1000 C. No effect of Rains.
- 0 High Thermal insulation\_K value (U value) 2.4 W/M0 K (16 mm multi wall).
- 0 UV protecting-Does not discolour.
- 0 Light transmission -30% to 90%
- 0 Sound insulation-Sound reduction 18b (8mm multi wall).
- 0 Fire resistant-Confirms to U.K Building reduction. Class I rating for fire resistance.
- O Light weight- SP Gravity 1.2.ß