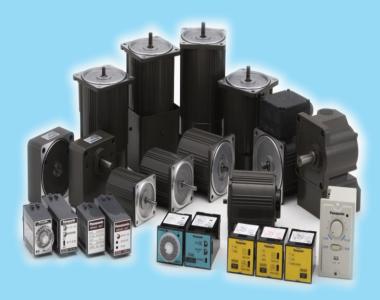

## Miniature Geared Motors

Panasonic Geared Motors are miniature geared motors typically used in low power applications ranging from 6-90Watt. Our major focus product is on the Shin-G series / LOW NOISE TYPE.

Shin-G-Series

Following are the major types of Shin-G series motors which we deal in:

Induction/Reversible /3 Phase motors

Variable Speed Motors

Speed Controller

**Gear Head** 

**Induction Motors**: Motor suitable for one-directional continuous running Continuous rating, Best suitable for normal load, IP20.