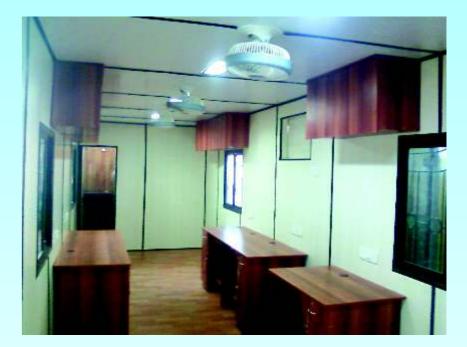

#### Portable Cabins Inner Paneling:

The interior shall be aesthetically finished so as to give custom built appearance with extremely high quality workmanship. All vertically and horizontal corners shall be neatly and smoothly finished with Aluminum sections. The paneling of side walls and roof shall be of 8 mm thick decorative laminated board.

#### Portable Cabins Aluminum Windows:

Aluminum powder coated windows, sliding type shall be provided, made of aluminum section, tinted glasses are to be fitted to it.

Our Products