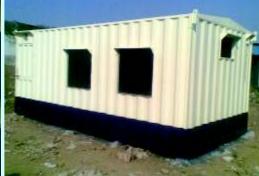

#### Cabins Shell:

The shell shall be fabricated from tested quality steel duly welded, comprising of base frame, peripheral structure, self draining roof, entry doors and of windows (as per requirement). The eight corners shall be sufficiently strengthened to facilitate transportation, lifting and placing.

#### Cabins Side and End Walls:

The side and end frame shall be made out of pressed sections of suitable profiles/pillars of sufficient strength. Exterior wall shall be made up of 18 swg M.S specially corrugated sheet whereas 8 mm MDF board will be used for interior walls. The steel sheet shall be treated for corrosion resistant. Panels shall be vertically corrugated, sheet shall be continuously welded to top side and base structure so as to offer better strength to weight ratio. All gaps will be sealed at edges and at seams, bottom etc to prevent ingress of moisture.

#### Portable Cabins Aluminum Windows:

Aluminum powder coated windows, sliding type shall be provided, made of aluminum section, tinted glasses are to be fitted to it.

Our Products