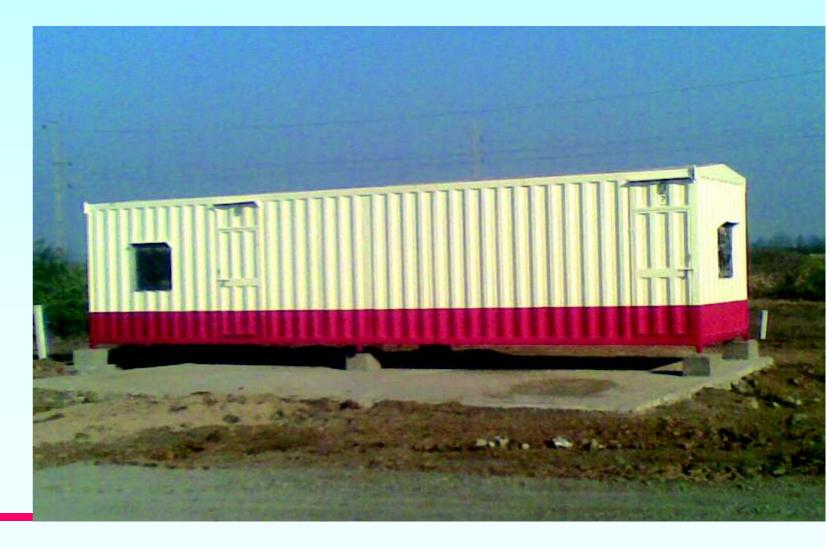

#### Cabins Shell:

The shell shall be fabricated from tested quality steel duly welded, comprising of base frame, peripheral structure, self draining roof, entry doors and of windows (as per requirement). The eight corners shall be sufficiently strengthened to facilitate transportation, lifting and placing.

#### Cabins Side and End Walls:

The side and end frame shall be made out of pressed sections of suitable profiles/pillars of sufficient strength. Exterior wall shall be made up of 18 swg M.S specially corrugated sheet whereas 8 mm MDF board will be used for interior walls. The steel sheet shall be treated for corrosion resistant. Panels shall be vertically corrugated, sheet shall be continuously welded to top side and base structure so as to offer better strength to weight ratio. All gaps will be sealed at edges and at seams, bottom etc to prevent ingress of moisture.