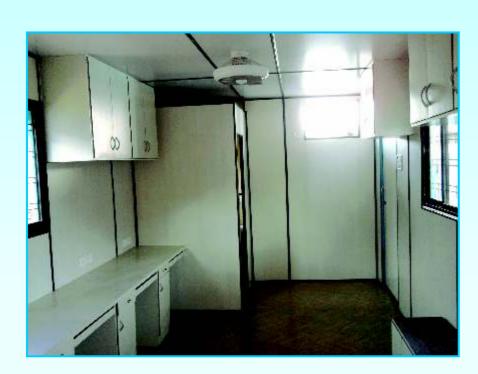

#### Portable Cabins Inner Paneling:

The interior shall be aesthetically finished so as to give custom built appearance with extremely high quality workmanship. All vertically and horizontal corners shall be neatly and smoothly finished with Aluminum sections. The paneling of side walls and roof shall be of 8 mm thick decorative laminated board.

#### Portable Cabins Aluminum Windows:

Aluminum powder coated windows, sliding type shall be provided, made of aluminum section, tinted glasses are to be fitted to it.