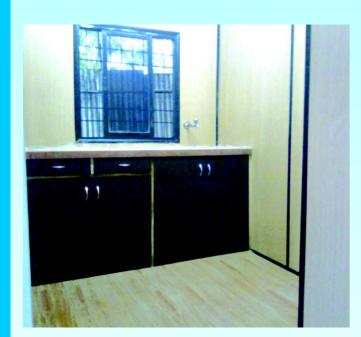

#### Portable Cabins Inner Paneling:

The interior shall be aesthetically finished so as to give custom built appearance with extremely high quality workmanship. All vertically and horizontal corners shall be neatly and smoothly finished with Aluminum sections. The paneling of side walls and roof shall be of 8 mm thick decorative laminated board.

#### Portable Cabins Aluminum Windows:

Aluminum powder coated windows, sliding type shall be provided, made of aluminum section, tinted glasses are to be fitted to it.