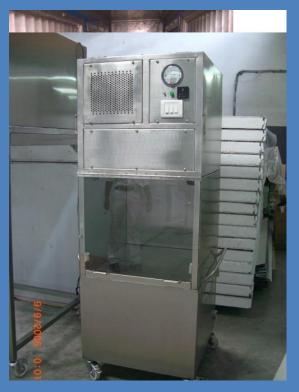

Mobile Dust Collector

Kitchen Exhaust Hood

Cold Room

Laminar Air Flow with Sink

Scrubber

Fan Coil Unit

Air Washer Unit

Twin Blower Air Cooling Unit