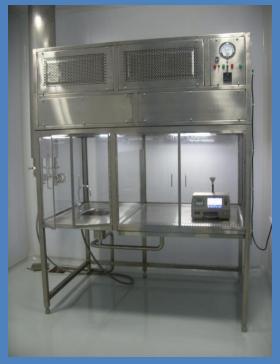

#### Equipments

AirShower

Horizontal Laminar Air Flow Bench

Pass Box

Dynamic Pass Box

Sampling Booth / Dispensing Booth

Mobile Dynamic Pass Box

Ceiling Suspended Laminar Air Flow