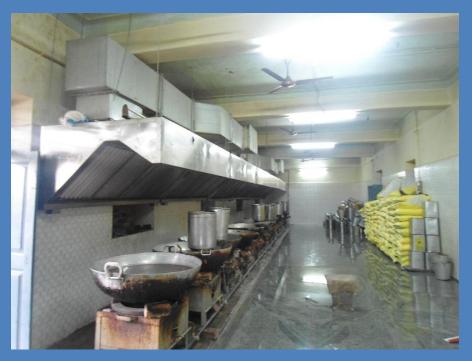

Mobile Dust Collector

Kitchen Exhaust Hood

Cold Room

Laminar Air Flow with Sink

Scrubber

Fan Coil Unit

Air Washer Unit

Twin Blower Air Cooling Unit