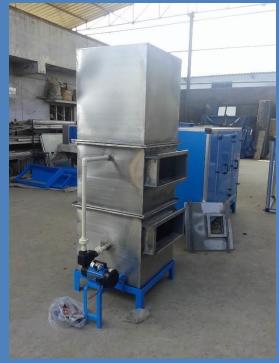

Mobile Dust Collector

Kitchen Exhaust Hood

Cold Room

Laminar Air Flow with Sink

Scrubber

Fan Coil Unit

Air Washer Unit

Twin Blower Air Cooling Unit