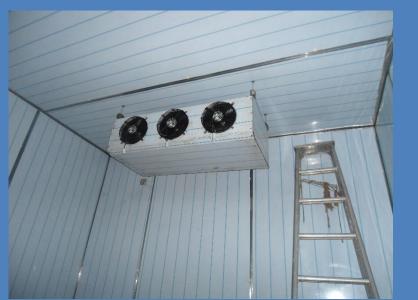

Mobile Dust Collector

Kitchen Exhaust Hood

Cold Room

Laminar Air Flow with Sink

Scrubber

Fan Coil Unit

Air Washer Unit

Twin Blower Air Cooling Unit