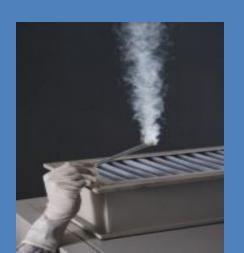

#### Testing & Validation of Clean Rooms

- Particle test of cleanliness
- As per ISO 14644 Standards
- Air Velocity Test
- Air pattern Smoke Test
- Light Intensity Test
- Noise Test
- Vibration Test
- Induction Leak Test