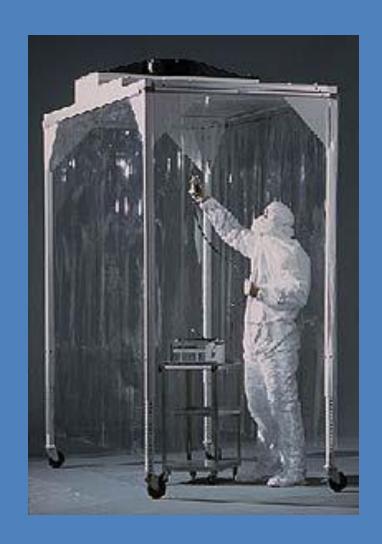

#### Testing & Validation of Clean Rooms

- Particle test of cleanliness
- As per ISO 14644 Standards
- Air Velocity Test
- Air pattern Smoke Test
- Light Intensity Test
- Noise Test
- Vibration Test
- Induction Leak Test