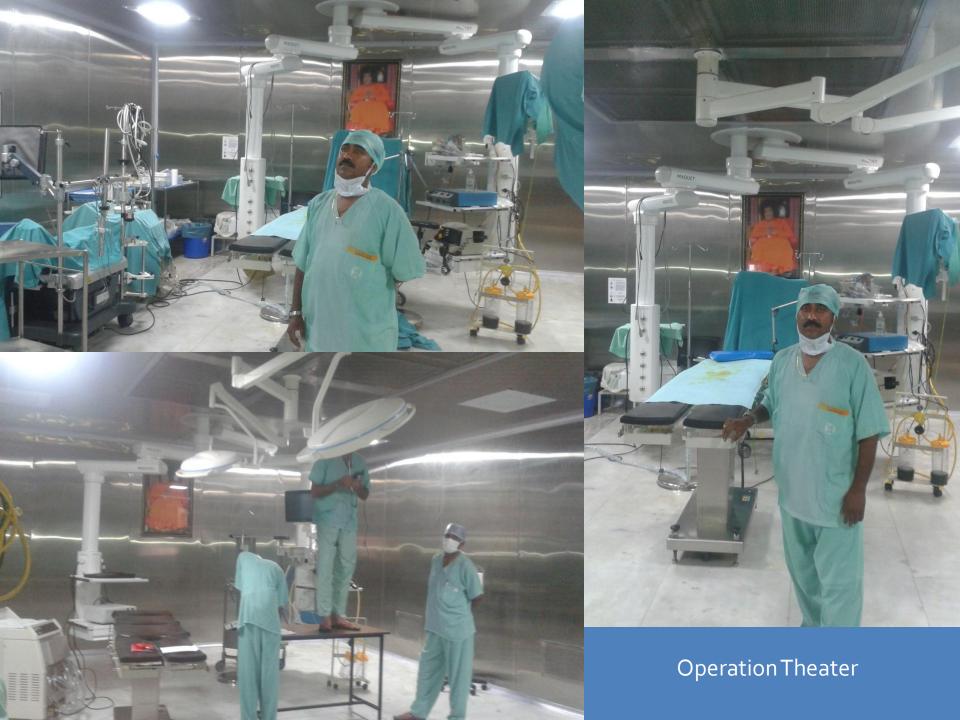

#### Testing & Validation of Clean Rooms

- Particle test of cleanliness
- As per ISO 14644 Standards
- Air Velocity Test
- Air pattern Smoke Test
- Light Intensity Test
- Noise Test
- Vibration Test
- Induction Leak Test