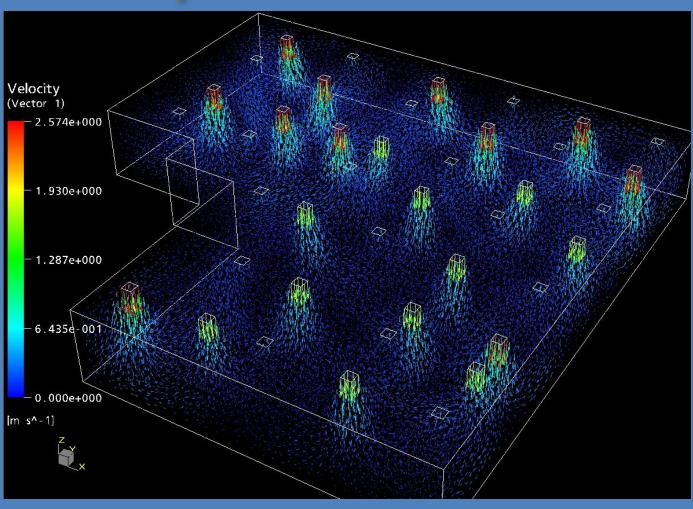

- Kitchen Ventilation
- Dust Extraction
- Fumes Exhaust
- Equipments
- Utilities
- Services

#### Clean Rooms









#### ➤ Clean Rooms-Wall Panels



















### ➤ Flooring





#### Equipments







AirShower

Horizontal Laminar Air Flow Bench

Pass Box



Dynamic Pass Box



Sampling Booth / Dispensing Booth



Mobile Dynamic Pass Box



Ceiling Suspended Laminar Air Flow





Mobile Dust Collector



Kitchen Exhaust Hood

Cold Room



Laminar Air Flow with Sink



Scrubber



Fan Coil Unit



Air Washer Unit



Twin Blower Air Cooling Unit



Two Tier Air Handling Unit



Air Handling Unit
With Heat Recovery Wheel
&
Electrical Heaters





Air Handling Units







Air Handling Unit With Heat Recovery Wheel & Electrical Heaters For Animal House





### ➤ Air Paten system



#### >HVAC [Clean Room Design Criteria] 1999 ASHRAE

Handbook

|                   | ISO   |                                       |                          |                                 |
|-------------------|-------|---------------------------------------|--------------------------|---------------------------------|
| Cleanliness Class | Class | Airflow Type <sup>1</sup>             | Average Airflow Velocity | Air Changes Per Hour            |
| M7 & M6.5         |       | Nonunidirectional,                    |                          |                                 |
| (Class 100,000)   | 8     | mixed                                 | (4-8 fpm)                |                                 |
| M6 & M5.5         |       | Nonunidirectional,                    |