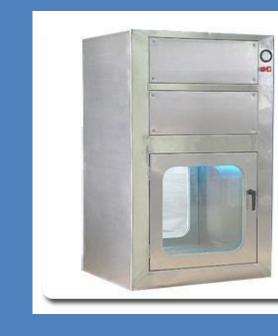

#### Equipments

AirShower

Horizontal Laminar Air Flow Bench

Pass Box

Dynamic Pass Box

Sampling Booth / Dispensing Booth

Mobile Dynamic Pass Box

Ceiling Suspended Laminar Air Flow