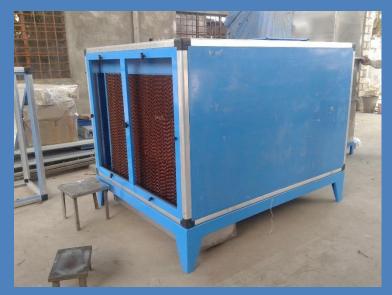

Mobile Dust Collector

Kitchen Exhaust Hood

Cold Room

Laminar Air Flow with Sink

Scrubber

Fan Coil Unit

Air Washer Unit

Twin Blower Air Cooling Unit