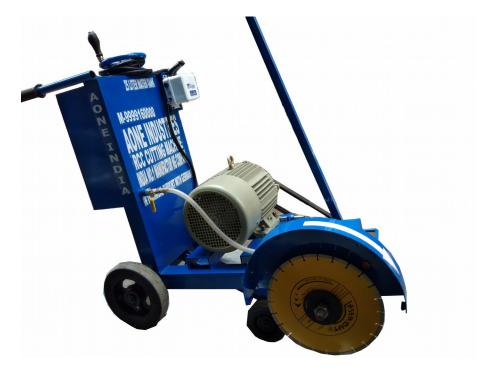

#### **CCM-800** Model No Maximum Blade Dia 24 Inch **Electric Motor Prime Mover** Greaves/ Crompton/kirloskar **Motor Make** 10 H.P- 3 Phase **Motor Power Motor Speed** 2880 r.p.m. 1 Year by Kirloskar or Crompton Warranty on motor **Company (Pan India) Electric Starter Make** L&T or Bentex Water Tank Capacity

# **Technical Details:-**

## **Price**

| Machine Price           | <b>Rs 25,000/-</b> |
|-------------------------|--------------------|
| Motor Price             | <b>Rs 20,000/-</b> |
| Engine Make Greaves 9HP | Rs 39,800/-        |
| Blade price             | Rs 10,000/-        |