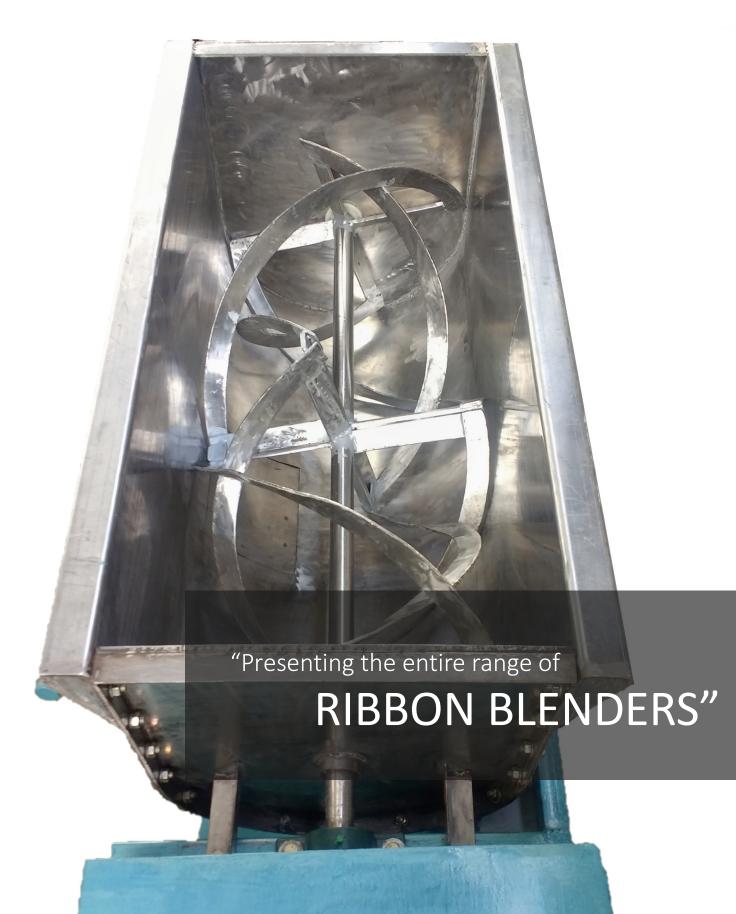

## **CUSTOM BUILT PRODUCT**

For the optimum blending of process material, each machine is fully customized as per process requirement.

Whether be it Material selection for Drum, Blade design, Blade speed or the type of outlet; variations can be opted for as per requirement.

## MATERIAL FOR DRUM

- Mild Steel
- Stainless Steel (202)
- Stainless Steel (304)
- Stainless Steel (316)

## CAPACITY AVAILABLE

- 50 Kgs/Batch
- 100 kgs/Batch
- 250 Kgs/Batch
- 500 Kgs/Batch
- 1000 Kgs /Batch
- 2000 Kgs /Batch