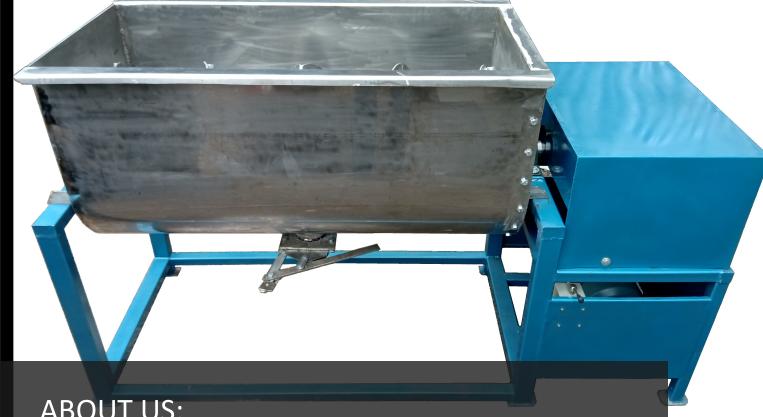

### **DRUM FLIP TYPE**

Just flip the drum with a lever to empty it. Usually preferred by Mineral processing, Detergent, Ready Mix Food & Herbal Industries.

For powder processing only.