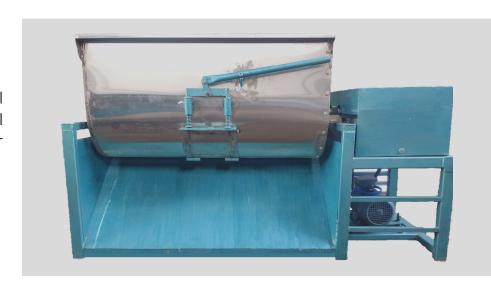

### **DRUM FLIP TYPE**

Just flip the drum with a lever to empty it. Usually preferred by Mineral processing, Detergent, Ready Mix Food & Herbal Industries.

For powder processing only.