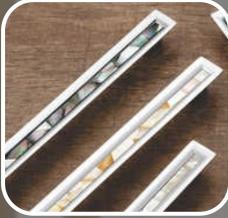

Zinc LG Corian Cabinet Handle

288 mm Zinc LG Corian Cabinet Handle

224 mm Zinc LG Corian Cabinet Handle

www.vthealthsolutions.com

10 x 20 MM Natural MOP Cabinet Handle

S.S Natural MOP Cabinet Handle

12 x 12 MM Natural MOP Cabinet Handle

Zinc Natural MOP Cabinet Handle

288 mm Zinc Natural MOP Cabinet Handle

Antique Brass Zinc Cabinet Handle

SS Matt Finish Zinc Cabinet Handle

Chrome Finish Zinc
Cabinet Handle

Antique Brass Zinc

<u>Cabinet Handle</u>