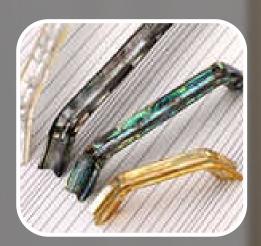

Zinc LG Corian Cabinet Handle

288 mm Zinc LG Corian Cabinet Handle

224 mm Zinc LG Corian Cabinet Handle

www.vthealthsolutions.com

10 x 20 MM Natural MOP Cabinet Handle

S.S Natural MOP Cabinet Handle

12 x 12 MM Natural MOP Cabinet Handle

Zinc Natural MOP Cabinet Handle

288 mm Zinc Natural MOP Cabinet Handle

Antique Brass Zinc Cabinet Handle

SS Matt Finish Zinc Cabinet Handle

Chrome Finish Zinc
Cabinet Handle

Antique Brass Zinc

<u>Cabinet Handle</u>