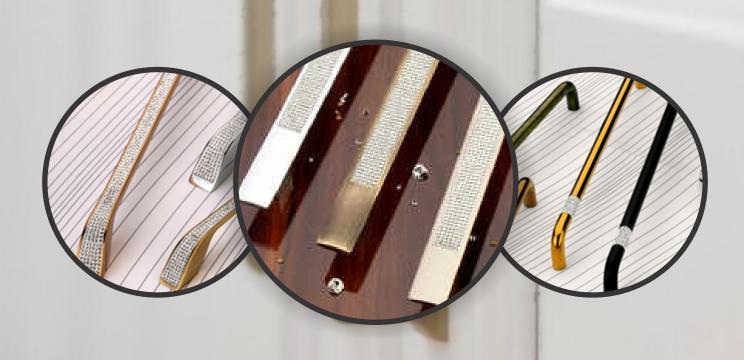

We deal in premium series of cabinet Handles, Wooden/Glass Door pull Handles, Mortice Handles, Knobs & Locking System which are the benchmarks of our quality....

We proudly stand behind our products. We provide unsurpassed customer service. We offer a wide range of perfect solutions for customer who appreciate the importance of perfect design. We have our own Display Showroom with more than 500 designs, Which meakes customer easy to choose the product.

## Our Products

Zinc Stellux Crystal Cabinet Handle

Stainless Steel Crystal Cabinet Handle

Brass Swarovski Crystal Cabinet Handle

Brass Swarovski Cabinet Handle

S.S H-Type + Stellux Crystal Cabinet Handle

Zinc Stellux Crystal Door Cabinet Handle

Zinc LG Corian Cabinet Handle

288 mm Zinc LG Corian Cabinet Handle

224 mm Zinc LG Corian Cabinet Handle

www.vthealthsolutions.com

10 x 20 MM Natural MOP Cabinet Handle

S.S Natural MOP Cabinet Handle

12 x 12 MM Natural MOP Cabinet Handle

Zinc Natural MOP Cabinet Handle

288 mm Zinc Natural MOP Cabinet Handle

Antique Brass Zinc Cabinet Handle

SS Matt Finish Zinc Cabinet Handle

Chrome Finish Zinc
Cabinet Handle

Antique Brass Zinc

<u>Cabinet Handle</u>