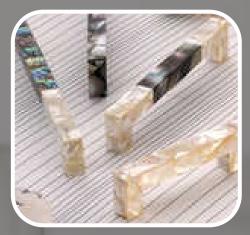

Zinc LG Corian Cabinet Handle

288 mm Zinc LG Corian Cabinet Handle

224 mm Zinc LG Corian Cabinet Handle

www.vthealthsolutions.com

10 x 20 MM Natural MOP Cabinet Handle

S.S Natural MOP Cabinet Handle

12 x 12 MM Natural MOP Cabinet Handle

Zinc Natural MOP Cabinet Handle

288 mm Zinc Natural MOP Cabinet Handle

Antique Brass Zinc Cabinet Handle

SS Matt Finish Zinc Cabinet Handle

Chrome Finish Zinc
Cabinet Handle

Antique Brass Zinc

<u>Cabinet Handle</u>