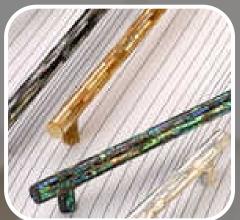

Zinc LG Corian Cabinet Handle

288 mm Zinc LG Corian Cabinet Handle

224 mm Zinc LG Corian Cabinet Handle

www.vthealthsolutions.com

10 x 20 MM Natural MOP Cabinet Handle

S.S Natural MOP Cabinet Handle

12 x 12 MM Natural MOP Cabinet Handle

Zinc Natural MOP Cabinet Handle

288 mm Zinc Natural MOP Cabinet Handle

Antique Brass Zinc Cabinet Handle

SS Matt Finish Zinc Cabinet Handle

Chrome Finish Zinc
Cabinet Handle

Antique Brass Zinc

<u>Cabinet Handle</u>