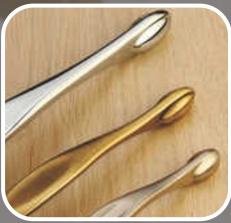

Zinc LG Corian Cabinet Handle

288 mm Zinc LG Corian Cabinet Handle

224 mm Zinc LG Corian Cabinet Handle

www.vthealthsolutions.com

10 x 20 MM Natural MOP Cabinet Handle

S.S Natural MOP Cabinet Handle

12 x 12 MM Natural MOP Cabinet Handle