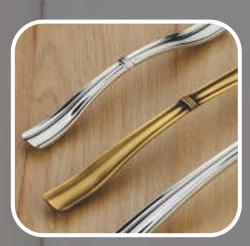

Zinc Natural MOP Cabinet Handle

288 mm Zinc Natural MOP Cabinet Handle

Antique Brass Zinc Cabinet Handle

SS Matt Finish Zinc Cabinet Handle

Chrome Finish Zinc
Cabinet Handle

Antique Brass Zinc

<u>Cabinet Handle</u>