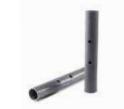

## Cuplock Verticals / Standards

We make definite to compromise of an extensive range of supreme quality cuplock verticals/ standards to the customers. These principal load bearing members have seats top and bottom cups.

Bottom cups are welded at 500/1000mm distance position. Besides, top cups can be moved and retained by a fix. Verticals are made of 40 NB medium/ heavy class pipes and drilled to fix spigot joints.

Feature:- » Galvanized Scaffolding » Powder coated scaffolding

» Dip Paint Scaffolding

Sizezs of cuplock verticals / standards

| Sizes in mm | No. of cups @ 500/1000 mm | Weight in Kg |
|-------------|---------------------------|--------------|
| 3000        | 6/3                       | 13.00*       |
| 2500        | 5/3                       | 11.00*       |
| 2000        | 4/2                       | 8.90*        |
| 1500        | 3/2                       | 6.50*        |
| 1000        | 2/1                       | 4.50*        |
| 500         | 1/1                       | 2.35*        |