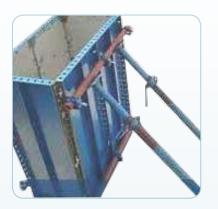

### Column Formwork

The column formwork allows speedy assembly and assembly on site while reducing labor and crane time. The forms, made of steel or aluminum sometimes with a wooden form-face liner, can be accustomed on site to give diverse column sizes. Metal formwork systems can have primary concreting platforms with guard rails and access equipment comprising ladders. This diminishes the need for autonomous access. In some systems the props used to stabilize the column formwork are essential. The metal forms are easy to clean and reprocess with little surplus generated compared with old-style formwork.