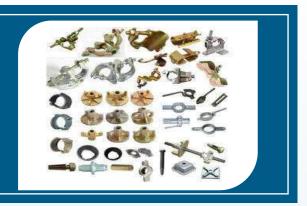

## **ACCESSORIES**

- » Scaffolding
- » Form work (Shuttering)
- » Scaffolding Industry Accessories
- » Scaffolding Tools

## **SCAFFOLDING**

The material that is required to erect and dismantle the structure is called the scaffolding. Winntus offers various accessories to its customers, scaffolding accessories is one of them. There are 11 types of scaffolding accessories that we promise to offer, mentioned as below: