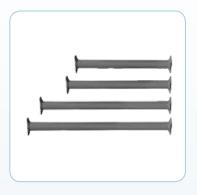

## Cuplock Verticals / Standards

We make definite to compromise of an extensive range of supreme quality cuplock verticals/ standards to the customers. These principal load bearing members have seats top and bottom cups.

Bottom cups are welded at 500/1000mm distance position. Besides, top cups can be moved and retained by a fix. Verticals are made of 40 NB medium/ heavy class pipes and drilled to fix spigot joints.

Feature:- » Galvanized Scaffolding » Powder coated scaffolding

» Dip Paint Scaffolding

Sizezs of cuplock verticals / standards

| Sizes in mm | No. of cups @ 500/1000 mm | Weight in Kg |
|-------------|---------------------------|--------------|
| 3000        | 6/3                       | 13.00*       |
| 2500        | 5/3                       | 11.00*       |
| 2000        | 4/2                       | 8.90*        |
| 1500        | 3/2                       | 6.50*        |
| 1000        | 2/1                       | 4.50*        |
| 500         | 1/1                       | 2.35*        |