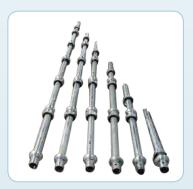

### **TELE Props**

Acrow props are used to temporarily support the structure of a building. Made from solid iron, Winntus scaffolding offers 304 grade acrow props to our customers which are adjustable according to the height. The props are available in stock and ready to be dispatched as per the requirement of the project.

|             | Length in mm | Weight in kg | Inner dia (mm) | Outer dia (mm) |
|-------------|--------------|--------------|----------------|----------------|
| Duna la ana | 2000         | 7.1          | 40             | 48             |
| Prop Inner  | 3000         | 10.2         | 40             | 48             |
| Prop Outer  | 2000         | 10.2         | 50             | 58             |
|             | 3000         | 14.8         | 50             | 58             |