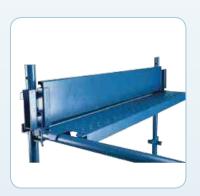

## Wall Form Panels

Backed by rich industry experience and knowledge, we have been able to manufacture, export and supply a broad range of Wall Form Panel. Offered panel is used in the construction industry for forming various structures like side wall, foundations, footings, etc. This panel is manufactured under the precision of our dexterous professionals using advance techniques and quality approved raw material.

Features: - » Robust construction

- » Minimal maintenance
- » Corrosion resistance
- » Durable finish standards

| Height in mm | Weigth in kg |
|--------------|--------------|
| 540 x 1200   | 23           |
| 300 x 1200   | 18           |
| 230 x 1200   | 15.5         |
| 600 x 900    | 21.5         |
| 450 x 900    | 18.5         |
| 300 x 900    | 14.5         |
| 230 x 900    | 11.5         |