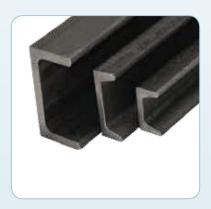

### ISMC Channels

Indian Standard Medium Channel (ISMC) are used to hold the building in construction. ISMC channels are made sturdy and heavy to uplift the construction site so that it wont collapse. The company manufactures apex quality of channels in the industry. Our channels are exclusively designed to endure adverse weather conditions as well as heavy load.