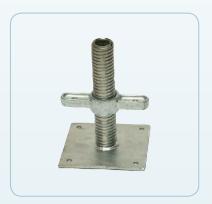

## Base Jack

Base Jack offered can be made available by us in different outer diameter pipe options as well as size choices of 34 \*650 MM and others as per the specific demands of the customers theses jack can be provided with different loading capacities of 5 to 6 tons as well as in versatile, heavy duty steal construction. some of its features includes modular scaffold system, allowing for reliable usage as well as easy construction and dismantling possibilities.