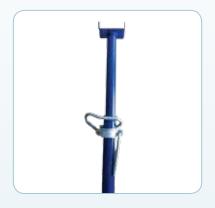

## Base Jack

Base Jack offered can be made available by us in different outer diameter pipe options as well as size choices of 34 \*650 MM and others as per the specific demands of the customers theses jack can be provided with different loading capacities of 5 to 6 tons as well as in versatile, heavy duty steal construction. some of its features includes modular scaffold system, allowing for reliable usage as well as easy construction and dismantling possibilities.