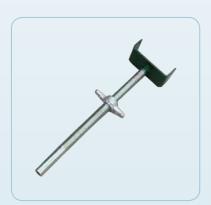

## U - Head Jack

 ${\sf U}$  - Heads are designed to be used in conjunction with adjustable system scaffolding. The main function of a  ${\sf U}$  -Head is to hold timber beams in securely in place.

The U - Heads Jack offered by as are of superior quality standard, these are adjustable and thus is the biggest advantage of these.