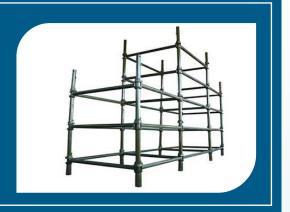

# **SCAFFOLDING PRODUCTS**

The material that is required to erect and dismantle the structure is called the scaffolding. Winntus offers various scaffolding products to its customer. They are:

#### Scaffolding are Available in Three Categories:

- » Galvanized Scaffolding
- » Powder coated scaffolding
- » Dip Paint Scaffolding

## Cuplock Verticals / Standards

We make definite to compromise of an extensive range of supreme quality cuplock verticals/ standards to the customers. These principal load bearing members have seats top and bottom cups.