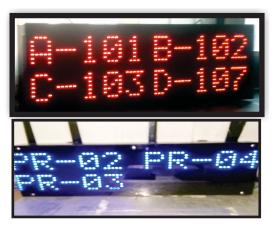

Extra large alpha numeric Led display -

Large display technology leads to increased efficiency, productivity more importantly improve work flow.

Colour- RED, GREEN, BLUE, ORANGE

Can be viewed from a distance of 500ft and more.

Can be used as Nurse Call Station and promotion / champaign display

Visible in Day Light

Size-24"x10", 36"x10,24"x20", 36"x20"

led numeric/room no display:

Quick & Easy Installation

Safe & Secure Cost Effective