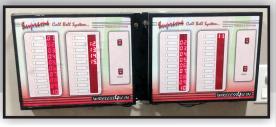

Safe & Secure Cost Effective

Wired nurse call Wireless nurse call IP based nurse call

Nurse Station/Display Unit: The Nurse Call System or NCS eradicates the frustration of patients to call the nurses. NCS enables even small hospitals and nursing homes to have dedicated system to call nurses. NCS is economical for hospitals and nursing homes. The system eases the management of patient related services like Blue Code and Emergency Calls.

Wired nurse call Wireless nurse call IP based nurse call

Nurse Station/Display Unit: The Nurse Call System or NCS eradicates the frustration of patients to call the nurses. NCS enables even small hospitals and nursing homes to have dedicated system to call nurses. NCS is economical for hospitals and nursing homes. The system eases the management of patient related services like Blue Code and Emergency Calls.