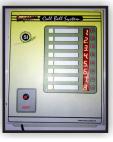

Safe & Secure Cost Effective

Wired nurse call Wireless nurse call IP based nurse call

Nurse Station/Display Unit: The Nurse Call System or NCS eradicates the frustration of patients to call the nurses. NCS enables even small hospitals and nursing homes to have dedicated system to call nurses. NCS is economical for hospitals and nursing homes. The system eases the management of patient related services like Blue Code and Emergency Calls.

Wired nurse call Wireless nurse call IP based nurse call

Nurse Station/Display Unit: The Nurse Call System or NCS eradicates the frustration of patients to call the nurses. NCS enables even small hospitals and nursing homes to have dedicated system to call nurses. NCS is economical for hospitals and nursing homes. The system eases the management of patient related services like Blue Code and Emergency Calls.