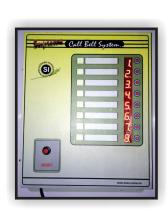

Safe & Secure Cost Effective

Wired nurse call Wireless nurse call IP based nurse call

Nurse Station/Display Unit: The Nurse Call System or NCS eradicates the frustration of patients to call the nurses. NCS enables even small hospitals and nursing homes to have dedicated system to call nurses. NCS is economical for hospitals and nursing homes. The system eases the management of patient related services like Blue Code and Emergency Calls.

Wired nurse call Wireless nurse call IP based nurse call

Nurse Station/Display Unit: The Nurse Call System or NCS eradicates the frustration of patients to call the nurses. NCS enables even small hospitals and nursing homes to have dedicated system to call nurses. NCS is economical for hospitals and nursing homes. The system eases the management of patient related services like Blue Code and Emergency Calls.