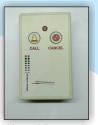

Bed Unit & Handset: The Bed Unit is located near the patient bed. The unit has CALL, WAIT, BLUE CODE and RESET buttons and female socket to attach the Handset. The Bed Side Unit has battery for wireless models.