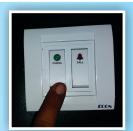

**Door Unit**: The door unit indicates the patient call in the corridor. The red color of unit indicates patient call and blue color indicates the call is

**Toilet Pull Cord :** The NCS has toilet pull cord in toilets of hospital for emergency situations like heart attack of patients in a hospital