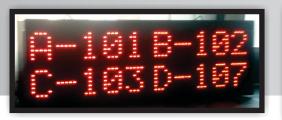

Extra large alpha numeric Led display -

Large display technology leads to increased efficiency, productivity more importantly improve work flow.

Colour- RED, GREEN, BLUE, ORANGE

Can be viewed from a distance of 500ft and more.

Can be used as Nurse Call Station and promotion / champaign display

Visible in Day Light

Size-24"x10", 36"x10,24"x20", 36"x20"

led numeric/room no display:

Quick & Easy Installation

Safe & Secure Cost Effective