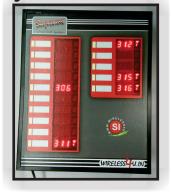

Safe & Secure Cost Effective

Wired nurse call Wireless nurse call IP based nurse call

Nurse Station/Display Unit: The Nurse Call System or NCS eradicates the frustration of patients to call the nurses. NCS enables even small hospitals and nursing homes to have dedicated system to call nurses. NCS is economical for hospitals and nursing homes. The system eases the management of patient related services like Blue Code and Emergency Calls.

Wired nurse call Wireless nurse call IP based nurse call

Nurse Station/Display Unit: The Nurse Call System or NCS eradicates the frustration of patients to call the nurses. NCS enables even small hospitals and nursing homes to have dedicated system to call nurses. NCS is economical for hospitals and nursing homes. The system eases the management of patient related services like Blue Code and Emergency Calls.