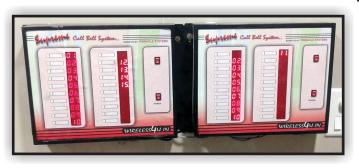

Safe & Secure Cost Effective

Wired nurse call Wireless nurse call IP based nurse call

Nurse Station/Display Unit: The Nurse Call System or NCS eradicates the frustration of patients to call the nurses. NCS enables even small hospitals and nursing homes to have dedicated system to call nurses. NCS is economical for hospitals and nursing homes. The system eases the management of patient related services like Blue Code and Emergency Calls.

Wired nurse call Wireless nurse call IP based nurse call

Nurse Station/Display Unit: The Nurse Call System or NCS eradicates the frustration of patients to call the nurses. NCS enables even small hospitals and nursing homes to have dedicated system to call nurses. NCS is economical for hospitals and nursing homes. The system eases the management of patient related services like Blue Code and Emergency Calls.