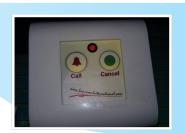

Bed Unit & Handset: The Bed Unit is located near the patient bed. The unit has CALL, WAIT, BLUE CODE and RESET buttons and female socket to attach the Handset. The Bed Side Unit has battery for wireless models.