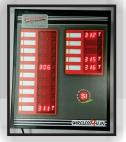

Extra large alpha numeric Led display -

Large display technology leads to increased efficiency, productivity more importantly improve work flow.

Colour- RED, GREEN, BLUE, ORANGE

Can be viewed from a distance of 500ft and more.

Can be used as Nurse Call Station and promotion / champaign display

Visible in Day Light

Size-24"x10", 36"x10,24"x20", 36"x20"

led numeric/room no display:

Quick & Easy Installation

Safe & Secure Cost Effective