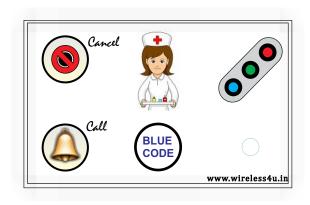

Ds1 Ds2 Ds3 Ds4

Bed Unit & Handset: The Bed Unit is located near the patient bed. The unit has CALL, WAIT, BLUE CODE and RESET buttons and female socket to attach the Handset. The Bed Side Unit has battery for wireless models.