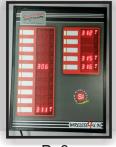

Nurse Station/Display Unit: The Nurse Call System or NCS eradicates the frustration of patients to call the nurses. NCS enables even small hospitals and nursing homes to have dedicated system to call nurses. NCS is economical for hospitals and nursing homes. The system eases the management of patient related services like Blue Code and

Ds1 Ds2 Ds3 Ds4

Bed Unit & Handset: The Bed Unit is located near the patient bed. The unit has CALL, WAIT, BLUE CODE and RESET buttons and female socket to attach the Handset. The Bed Side Unit has battery for wireless models.