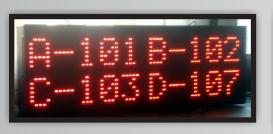

Nurse Station/Display Unit: The Nurse Call System or NCS eradicates the frustration of patients to call the nurses. NCS enables even small hospitals and nursing homes to have dedicated system to call nurses. NCS is economical for hospitals and nursing homes. The system eases the management of patient related services like Blue Code and

**Door Unit :** The door unit indicates the patient call in the corridor. The red color of unit indicates patient call.

The Call Logger will automatically log and store all nurse call logs on board. The data can be viewed on any computer. The date, time and room location are stored and easily searched. The data file can be viewed by removing the sd card and inserting it in any device, PC, Mac, Tablet or