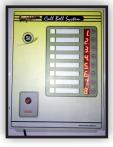

Nurse Station/Display Unit: The Nurse Call System or NCS eradicates the frustration of patients to call the nurses. NCS enables even small hospitals and nursing homes to have dedicated system to call nurses. NCS is economical for hospitals and nursing homes. The system eases the management of patient related services like Blue Code and