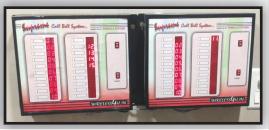

## Call Logger

| Date     | Time     | Ward number | Bed number | Status |
|----------|----------|-------------|------------|--------|
| 2/2/2016 | 22:11:25 | A-1         | 101        | call   |
| 2/2/2016 | 22:12:17 | A-3         | 117        | call   |
| 2/2/2016 | 22:13:20 | A-1         | 101        | Cancel |
| 2/2/2016 | 22:15:17 | A-2         | 108        | call   |
| 2/2/2016 | 22:12:19 | A-3         | 117        | Cancel |