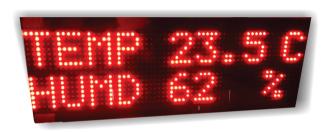

## Extra Large Display

Humidity

## **Temperature**

-30 to 80°c

Extra Large Display of Temperature and Humidity Indicator to monitor the parameters of temperature & humidity in critical applications like:

**Cold storage**, Cold chains, Food, Pharmaceuticals, biomedical, logistics, Warehouses, Airports, Hospitals, Machinery

Rooms, Ship-Building, IT Server Rooms, Data Center ,cold storage, cold chains, Pharmaceuticals, bio-medical, logistics,

Warehouses, Hospitals, Machinery Rooms, Ship-Building, Operation Theaters, ICU etc with real time Data logger