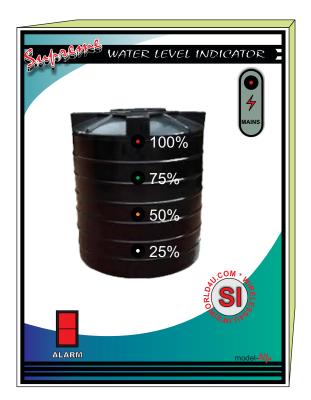

Easy To Use
Compact Design
Quick & Easy Installation
Safe & Secure
Cost Effective

The Water Level Indicator is a system to detect and indicate different water levels in an overhead /underground tank or any other water container.

The sensing is done by using a set of four probes which are placed at four different levels on the tank, probe are placed in increasing order of height, common probe (i.e. a supply carrying probe) is placed at the base of the tank.

# Features:

It indicates 4 discrete water levels of the tank.

LED indicators sequentially glows 1/4, /2, 3/4 & full) /25%,50%,75%,100% as per level in the tank.

When the tank is empty (below25%) all the LED's will OFF and system will sound an alarm.

When the tank is full all the LED's will glow and system will sound an alarm.

A switch is provided at the front panel to control the alarm