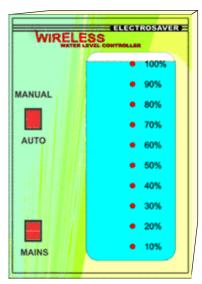

# Digital water level indicator with Datalogger

10 level indicator

Digital water level Indicator

Water level large display