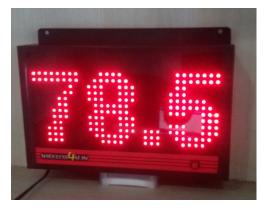

# Digital water level indicator with Datalogger

10 level indicator

Digital water level Indicator

Water level large display