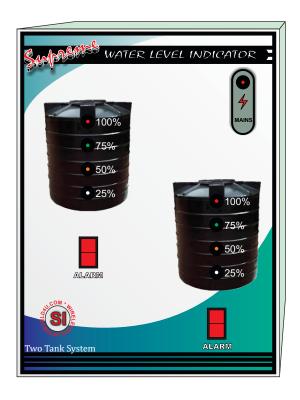

## **Two Tank Level Indicator System**

The Water Level Indicator is a system to detect and indicate different water levels in overhead & underground tank or any other water container.

The sensing is done by using a set of four probes which are placed at four different levels in every the tank, probe are placed in increasing order of height, common probe (i.e. a supply carrying probe) is placed at the base of the tank.