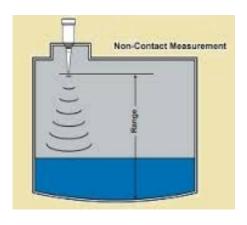

## **Contactlesss Water Level Indicator**

DEALER STAMP

SUPREME INTERNATIONAL 4772-4773, T-1, 3RD FLOOR, BHARAT RAM ROAD, 23 DARYA GANJ, NEW DELHI