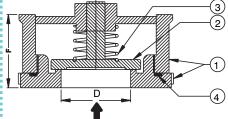

## **Check Valve Disc Type**

FLOW

| Sr. | Parts Name | Material Specifications |
|-----|------------|-------------------------|
| 1   | Body       | ASTM A 351 CF8/ CF8M    |
| 2   | Plug       | AISI 304/316            |
| 3   | Spring     | Stainless Steel         |
| 4   | Seal       | PTFE Ring / Viton       |