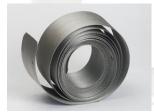

#### **Stainless Steel Woven Wire Mesh:**

We manufacture Stainless Steel Wire Mesh in 304, 304L, 316, 316L Premium Grade. Our product range comprises 20 Mesh to 2300 Mesh, available in Plain Weave, Twill Weave, Dutch- Plain, Dutch- Twill Weave, and Reverse Twill Weave.