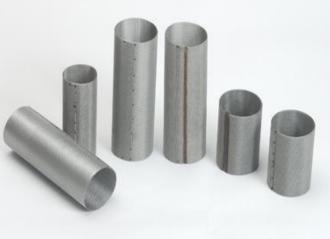

#### **Multilayer Cut Wire Mesh**

Varied Wire meshes are uniformly cut as per desired shape and size and than they are assembled properly and spot welded on edges to form layers

#### Filter Packs (Disk & Specially Designed):

Varying Wire meshes are combined and bounded with Aluminum, Steel and Copper rim form multilayer screen pack and spinneret.