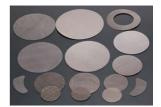

#### Filter Packs (Disk & Specially Designed):

Varying Wire meshes are combined and bounded with Aluminum, Steel and Copper rim form multilayer screen pack and spinneret.