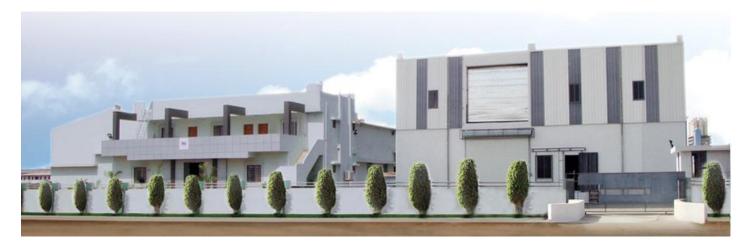

Based at Savli site the company employs over 160 dedicated individuals that identify and exploit the right opportunities. This is further enhanced by the innovative ideas of the management, who strive from time to time in creating awareness and keeping the company at par to the latest development of today's world.

#### **Modern Facilities**

Raj Filters is amongst the very few companies who are involved in making the latest technologies work for the betterment of their customer's. We are resourced with the well-established state-of-the-art infrastructure facilities, which backed us to serve the clients' specified products in global markets. Our well-organized infrastructure is equipped with all resources that are mandatory to manufacture quality Wire Mesh and its products.

#### Our Location

Raj Filters' corporate office and manufacturing unit is situated on road no 6, Near Water Tank no 2 at Manjusar GIDC at Savli, district Vadodara.

Raj Filters is ideally located for distribution in all over India and overseas being on only 12 kms from Airport and 7 kms from Express & National Highway. We also have our city office at Fatehgunj area to serve our local clients.