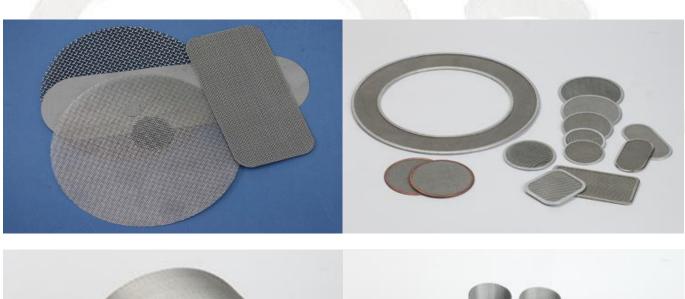

#### **Stainless Steel Woven Wire Mesh:**

We manufacture Stainless Steel Wire Mesh in 304, 304L, 316, 316L Premium Grade. Our product range comprises 20 Mesh to 2300 Mesh, available in Plain Weave, Twill Weave, Dutch- Plain, Dutch- Twill Weave, and Reverse Twill Weave.

#### **Multilayer Cut Wire Mesh**

Varied Wire meshes are uniformly cut as per desired shape and size and than they are assembled properly and spot welded on edges to form layers

#### Filter Packs (Disk & Specially Designed):

Varying Wire meshes are combined and bounded with Aluminum, Steel and Copper rim form multilayer screen pack and spinneret.