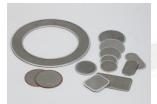

#### **Multilayer Cut Wire Mesh**

Varied Wire meshes are uniformly cut as per desired shape and size and than they are assembled properly and spot welded on edges to form layers

#### Filter Packs (Disk & Specially Designed):

Varying Wire meshes are combined and bounded with Aluminum, Steel and Copper rim form multilayer screen pack and spinneret.