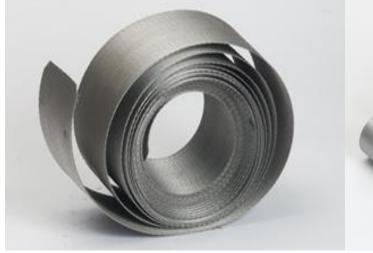

#### **Stainless Steel Woven Wire Mesh:**

We manufacture Stainless Steel Wire Mesh in 304, 304L, 316, 316L Premium Grade. Our product range comprises 20 Mesh to 2300 Mesh, available in Plain Weave, Twill Weave, Dutch- Plain, Dutch- Twill Weave, and Reverse Twill Weave.

#### **Continuous Filter Belts:**

We supply a complete range of wire cloth filter belts for continues screen changers, utilized for screening foreign particles out of molten plastic.