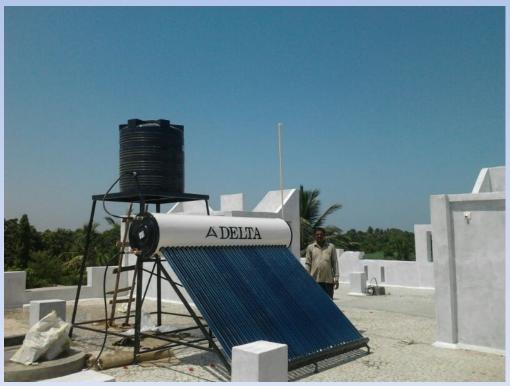

#### DELTA SOLAR HEATER

Mfg: OM ENERGY EQUIPMENT, RAJKOT

Click to edit Mas



#### **COMPANY INTRODUCTION**

- · OM ENERGY EQUIPMENT, RAJKO DELTA SOLAR HEATER
- MANUFACTURING SOLAR WATER HEATER
- · STARTED IN 2001.
- MNRE APPROVED.
- ISO 9001 2008 AND ISO 14001 CERTIFIED.
- OWNED AND MANAGED BY A YOUNG

#### **PRODUCTS**



- · SOLAR WATER HEATER.
  - ETC AND FPC TYPE.
  - PRESSURISED AND NON PRESSURISED SYSTEMS.
  - DOMESTIC AND INDUSTRIAL SYSTEMS.
- APPLICATIONS:
  - · HOME, HOTEL, HOSPITAL, HOSTEL.
  - · INDUSTRIAL WATER HEATING.

## HOME







12/8/14

## INDUSTRIAL



#### **APPARTMENT**



#### HOTEL





#### **HOSPITAL**



# HOSTEL\_MADRESSA





# PRODUCT SELECTION



- NON PRESSURISED SYSTEMS:
- PER PERSON 35 TO 40 Liters.

|    | MEMBERS IN<br>FAMILY (NOS) | SYSTEM<br>CAPACITY<br>REQUIRED | NUMBE<br>BATHR |  |
|----|----------------------------|--------------------------------|----------------|--|
|    | 3 TO 4                     | 150 LPD                        | 2 TO 4         |  |
|    | 4 TO 5                     | 200 LPD                        | 2 TO 4         |  |
|    | 5 TO 6                     | 250 LPD                        | 2 TO 4         |  |
|    | 6 TO 7                     | 300 LPD                        | 2 TO 4         |  |
|    | 8 TO 10                    | 500 LPD                        | 2 TO