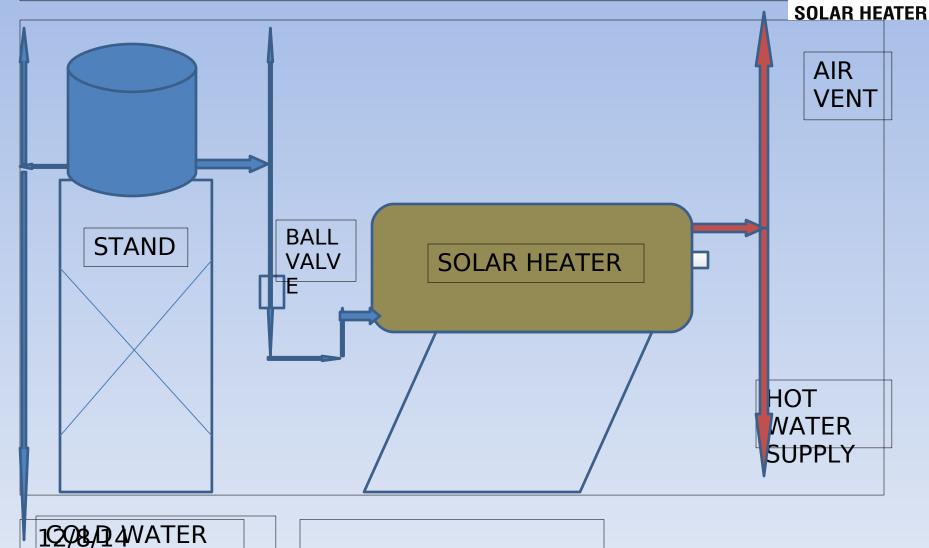

#### INSTALLATION

- INLET AND OUTLET ALL HOT WATER PIPE.
- · AIR VENT IS MUST IN NON PRESSURIZE SYSTEM.
- NON RETURN IS REQUIRED ONLY IF;
  - COLD WATER TANK IS ON HEIGHT THAN SOLAR FEED TANK.

#### INSTALLATION

- Never apply pressure pump in a solar HEATER pressurized system inlet.
- Never block the air vent.
- · Always support the air vent properly.
- NRVs may cut the pressure.