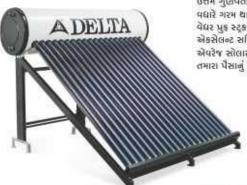

#### **PRODUCTS**

- · SOLAR WATER HEATER.
  - ETC AND FPC TYPE.
  - PRESSURISED AND NON PRESSURISED SYSTEMS.
  - DOMESTIC AND INDUSTRIAL SYSTEMS.
- APPLICATIONS:
  - · HOME, HOTEL, HOSPITAL, HOSTEL.
  - · INDUSTRIAL WATER HEATING.

# PRODUCT SELECTION

- NON PRESSURISED SYSTEMS:
- PER PERSON 35 TO 40 Liters.

|    | MEMBERS IN<br>FAMILY (NOS) | SYSTEM<br>CAPACITY<br>REQUIRED | NUMBE<br>BATHR |  |
|----|----------------------------|--------------------------------|----------------|--|
|    | 3 TO 4                     | 150 LPD                        | 2 TO 4         |  |
|    | 4 TO 5                     | 200 LPD                        | 2 TO 4         |  |
|    | 5 TO 6                     | 250 LPD                        | 2 TO 4         |  |
|    | 6 TO 7                     | 300 LPD                        | 2 TO 4         |  |
|    | 8 TO 10                    | 500 LPD                        | 2 TO 4         |  |
| 12 | /8/14                      |                                |                |  |

#### PRESSURISED SYSTEM

· 70 TO 80 LITERS PER PERSON IF SOLAR HEATER USING PRESSURISED SHOWER BATH.

| NUMBER OF<br>PERSON | SYSTEM CAPACITY<br>REQUIRED | BATHROOMS<br>CONNECTED |
|---------------------|-----------------------------|------------------------|
| 3 TO 4 PERSONS      | 300 LPD                     | 2 TO 4<br>BATHROOMS    |
| 4 TO 5 PERSONS      | 500 LPD                     | 2 TO 4<br>BATHROOMS    |