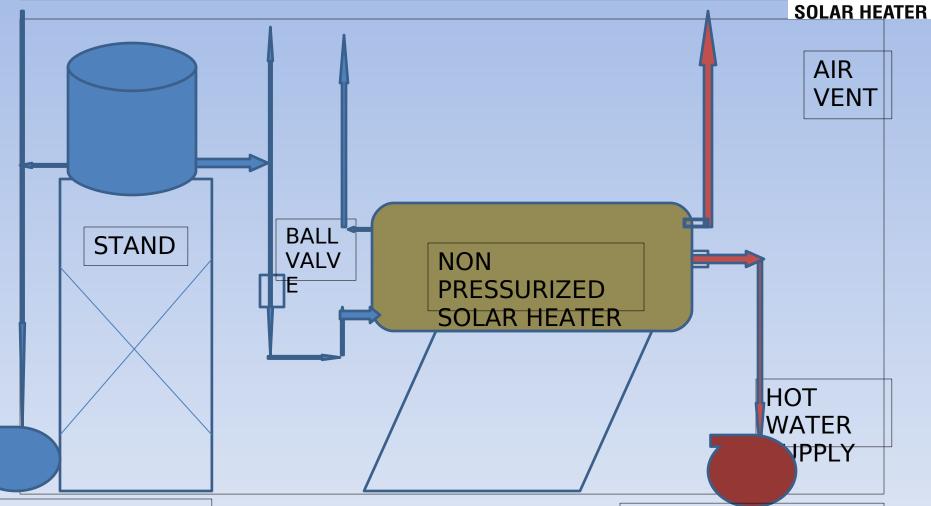

# PRODUCT SELECTION

- NON PRESSURISED SYSTEMS:
- PER PERSON 35 TO 40 Liters.

|    | MEMBERS IN<br>FAMILY (NOS) | SYSTEM<br>CAPACITY<br>REQUIRED | NUMBE<br>BATHR |  |
|----|----------------------------|--------------------------------|----------------|--|
|    | 3 TO 4                     | 150 LPD                        | 2 TO 4         |  |
|    | 4 TO 5                     | 200 LPD                        | 2 TO 4         |  |
|    | 5 TO 6                     | 250 LPD                        | 2 TO 4         |  |
|    | 6 TO 7                     | 300 LPD                        | 2 TO 4         |  |
|    | 8 TO 10                    | 500 LPD                        | 2 TO 4         |  |
| 12 | /8/14                      |                                |                |  |

#### INSTALLATION

- INLET AND OUTLET ALL HOT WATER PIPE.
- · AIR VENT IS MUST IN NON PRESSURIZE SYSTEM.
- NON RETURN IS REQUIRED ONLY IF;
  - COLD WATER TANK IS ON HEIGHT THAN SOLAR FEED TANK.

#### INSTALLATION

- Never apply pressure pump in a solar HEATER pressurized system inlet.
- Never block the air vent.
- · Always support the air vent properly.
- NRVs may cut the pressure.