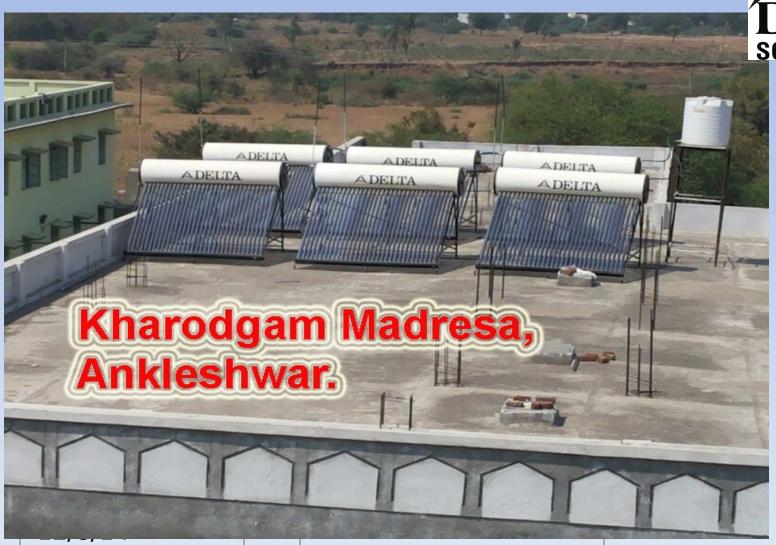

#### DELTA SOLAR HEATER

Mfg: OM ENERGY EQUIPMENT, RAJKOT

Click to edit Mas



#### **COMPANY INTRODUCTION**

- · OM ENERGY EQUIPMENT, RAJKO DELTA SOLAR HEATER
- MANUFACTURING SOLAR WATER HEATER
- · STARTED IN 2001.
- MNRE APPROVED.
- ISO 9001 2008 AND ISO 14001 CERTIFIED.
- OWNED AND MANAGED BY A YOUNG

#### **PRODUCTS**



- · SOLAR WATER HEATER.
  - ETC AND FPC TYPE.
  - PRESSURISED AND NON PRESSURISED SYSTEMS.
  - DOMESTIC AND INDUSTRIAL SYSTEMS.
- APPLICATIONS:
  - · HOME, HOTEL, HOSPITAL, HOSTEL.
  - · INDUSTRIAL WATER HEATING.

## HOME







12/8/14

## INDUSTRIAL



#### **APPARTMENT**



#### HOTEL





#### **HOSPITAL**



# HOSTEL\_MADRESSA





# PRODUCT SELECTION



- NON PRESSURISED SYSTEMS:
- PER PERSON 35 TO 40 Liters.

|    | MEMBERS IN<br>FAMILY (NOS) | SYSTEM<br>CAPACITY<br>REQUIRED | NUMBE<br>BATHR |  |
|----|----------------------------|--------------------------------|----------------|--|
|    | 3 TO 4                     | 150 LPD                        | 2 TO 4         |  |
|    | 4 TO 5                     | 200 LPD                        | 2 TO 4         |  |
|    | 5 TO 6                     | 250 LPD                        | 2 TO 4         |  |
|    | 6 TO 7                     | 300 LPD                        | 2 TO 4         |  |
|    | 8 TO 10                    | 500 LPD                        | 2 TO 4         |  |
| 12 | /8/14                      |                                |                |  |

##