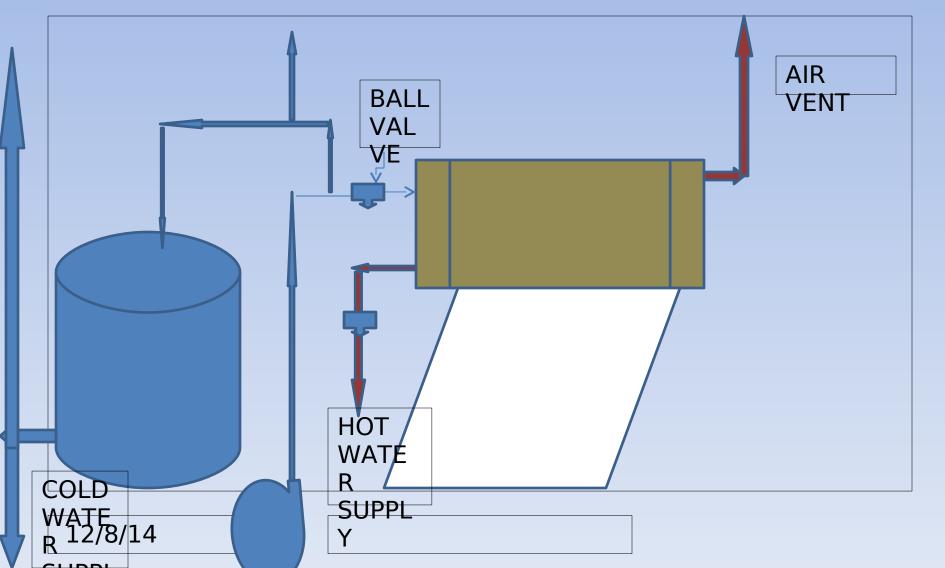

#### INSTALLATION

- INLET AND OUTLET ALL HOT WATER PIPE.
- · AIR VENT IS MUST IN NON PRESSURIZE SYSTEM.
- NON RETURN IS REQUIRED ONLY IF;
  - COLD WATER TANK IS ON HEIGHT THAN SOLAR FEED TANK.

#### INSTALLATION

- Never apply pressure pump in a solar HEATER pressurized system inlet.
- Never block the air vent.
- · Always support the air vent properly.
- NRVs may cut the pressure.