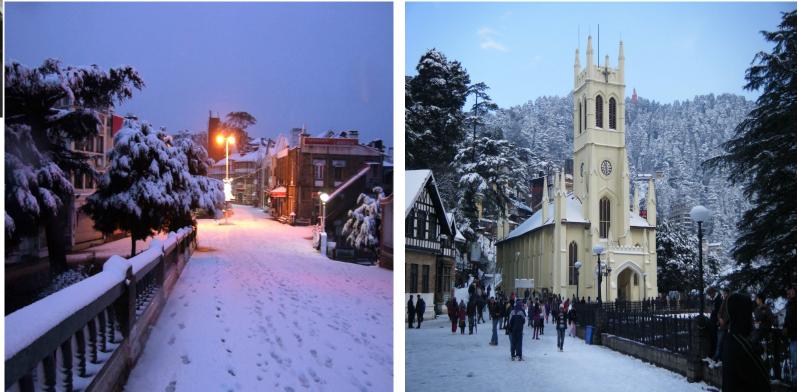

## honeymoon gateways

Day 1: Arrival at Shimla and half-day local sightseeing. Overnight stay in Shimla.

- Day 2: Shimla local sightseeing and Kufri. Evening free for leisure.( Can visit Mall). Overnight stay in Shimla.
- Day 3: Shimla to Manali transfer after breakfast. Sightseeing : Sundernagar lake, Pandoh dam, Vaishno Devi Temple and Kullu. Overnight stay in Manali.
- Day 4: After breakfast leave for local sight-seeing (Hadimba temple. Tibet monastery, Club House ) Overnight stay in Manali.
- Day 5: After breakfast leave for Rohtang pass. Overnight stay in Manali.
- Day 6: Drop at Manali bus-stand for onward journey.