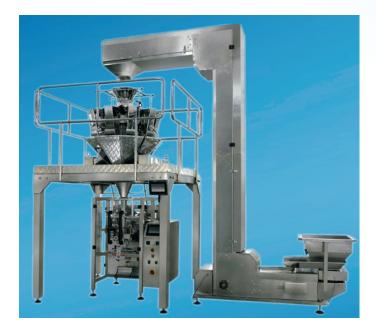

# PNEUMATIC COLLAR TYPE MACHINE (MULTI HEAD LOAD CELL)

#### Specification

| Application                       | Granules, Namkeen etc.              |
|-----------------------------------|-------------------------------------|
| Filling Range                     | 5 gms to 500 gms                    |
| Weigh Head Nos.                   | 10 Head / 14 Head                   |
| Type of Sealing                   | Centre Sealing                      |
| Compressed Air                    | 13 CFM @ 6 Bar (5 HP Compressor)    |
| Pouch Film<br>Material            | All Type of heat Sealable Laminates |
| Power Req.                        | 4 Kw 3 Phase                        |
| Machine Wt.                       | 900 kgs. (approx.)                  |
| Filling Material<br>Contact Parts | Stainless Steel AISI 304 Grade      |
| Dosing System                     | Automatic                           |