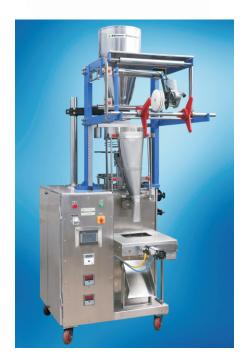

#### **PNEUMATIC COLLAR TYPE AUGER FILLER** (Plc Based)

#### Specification

## PNEUMATIC COLLAR TYPE MACHINE

(Plc Based)

Specification

| Application                       | Powder, Tea, Namkeen, Granuales Etc. |
|-----------------------------------|--------------------------------------|
| Filling Range                     | 25 gm to 2 Kgs.                      |
| Packing Speed                     | 25 to 45 Pouches /minutes            |
| Type of Sealing                   | Centre Sealing                       |
| Pouch Dim.                        | 100-260 mm                           |
| Pouch Film<br>Material            | All Type of heat Sealable Laminates  |
| Power Req.                        | 5.5 Kw, 3 Phase                      |
| Machine Wt.                       | 650 kgs.+200 Kg. Screw Conveyor      |
| Filling Material<br>Contact Parts | Stainless Steel AISI 304 Grade       |
| Dosing System                     | Automatic                            |
| Compressed Air                    | 6CFM@6Bar (3HP Compressor)           |