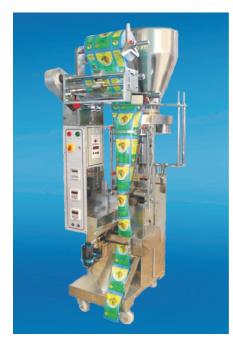

#### **PNEUMATIC COLLAR TYPE AUGER FILLER** (Plc Based)

#### Specification

## PNEUMATIC COLLAR TYPE MACHINE

(Plc Based)

Specification

| Application                       | Powder, Tea, Namkeen, Granuales Etc. |
|-----------------------------------|--------------------------------------|
| Filling Range                     | 25 gm to 2 Kgs.                      |
| Packing Speed                     | 25 to 45 Pouches /minutes            |
| Type of Sealing                   | Centre Sealing                       |
| Pouch Dim.                        | 100-260 mm                           |
| Pouch Film<br>Material            | All Type of heat Sealable Laminates  |
| Power Req.                        | 5.5 Kw, 3 Phase                      |
| Machine Wt.                       | 650 kgs.+200 Kg. Screw Conveyor      |
| Filling Material<br>Contact Parts | Stainless Steel AISI 304 Grade       |
| Dosing System                     | Automatic                            |
| Compressed Air                    | 6CFM@6Bar (3HP Compressor)           |