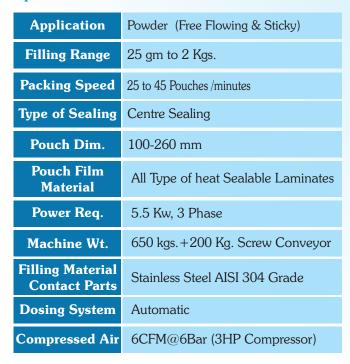

## PNEUMATIC COLLAR TYPE MACHINE

(Plc Based)

Specification

| Application                       | Powder, Tea, Namkeen, Granuales Etc. |
|-----------------------------------|--------------------------------------|
| Filling Range                     | 25 gm to 2 Kgs.                      |
| Packing Speed                     | 25 to 45 Pouches /minutes            |
| Type of Sealing                   | Centre Sealing                       |
| Pouch Dim.                        | 100-260 mm                           |
| Pouch Film<br>Material            | All Type of heat Sealable Laminates  |
| Power Req.                        | 5.5 Kw, 3 Phase                      |
| Machine Wt.                       | 650 kgs.+200 Kg. Screw Conveyor      |
| Filling Material<br>Contact Parts | Stainless Steel AISI 304 Grade       |
| Dosing System                     | Automatic                            |
| Compressed Air                    | 6CFM@6Bar (3HP Compressor)           |