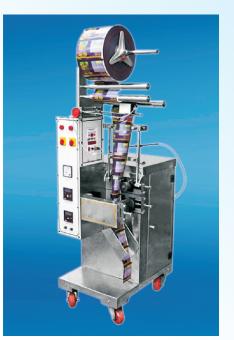

#### **PNEUMATIC COLLAR TYPE AUGER FILLER** (Plc Based)

#### Specification

## PNEUMATIC COLLAR TYPE MACHINE

(Plc Based)

Specification

| Application                       | Powder, Tea, Namkeen, Granuales Etc. |
|-----------------------------------|--------------------------------------|
| Filling Range                     | 25 gm to 2 Kgs.                      |
| Packing Speed                     | 25 to 45 Pouches /minutes            |
| Type of Sealing                   | Centre Sealing                       |
| Pouch Dim.                        | 100-260 mm                           |
| Pouch Film<br>Material            | All Type of heat Sealable Laminates  |
| Power Req.                        | 5.5 Kw, 3 Phase                      |
| Machine Wt.                       | 650 kgs.+200 Kg. Screw Conveyor      |
| Filling Material<br>Contact Parts | Stainless Steel AISI 304 Grade       |
| Dosing System                     | Automatic                            |
| Compressed Air                    | 6CFM@6Bar (3HP Compressor)           |