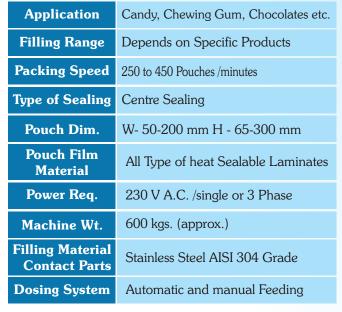

|
| Packing Speed                     | 25 to 45 Pouches /minutes            |
| Type of Sealing                   | Centre Sealing                       |
| Pouch Dim.                        | 100-260 mm                           |
| Pouch Film<br>Material            | All Type of heat Sealable Laminates  |
| Power Req.                        | 5.5 Kw, 3 Phase                      |
| Machine Wt.                       | 650 kgs.+200 Kg. Screw Conveyor      |
| Filling Material<br>Contact Parts | Stainless Steel AISI 304 Grade       |
| Dosing System                     | Automatic                            |
| Compressed Air                    | 6CFM@6Bar (3HP Compressor)           |



#### **Range of Products**

## **CANDY PILLOW PACK MACHINE**

#### Specification



# PNEUMATIC COLLAR TYPE MACHINE (MULTI HEAD LOAD CELL)

#### Specification

| Application                       | Granules, Namkeen etc.              |
|-----------------------------------|-------------------------------------|
| Filling Range                     | 5 gms to 500 gms                    |
| Weigh Head Nos.                   | 10 Head / 14 Head                   |
| Type of Sealing                   | Centre Sealing                      |
| Compressed Air                    | 13 CFM @ 6 Bar (5 HP Compressor)    |
| Pouch Film<br>Material            | All Type of heat Sealable Laminates |
| Power Req.                        | 4 Kw 3 Phase                        |
| Machine Wt.                       | 900 kgs. (approx.)                  |
| Filling Material<br>Contact Parts |