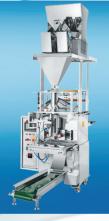

# PNEUMATIC COLLAR TYPE MACHINE (MULTI HEAD LOAD CELL)

#### Specification

| Application                       | Granules, Namkeen etc.              |
|-----------------------------------|-------------------------------------|
| Filling Range                     | 5 gms to 500 gms                    |
| Weigh Head Nos.                   | 10 Head / 14 Head                   |
| Type of Sealing                   | Centre Sealing                      |
| Compressed Air                    | 13 CFM @ 6 Bar (5 HP Compressor)    |
| Pouch Film<br>Material            | All Type of heat Sealable Laminates |
| Power Req.                        | 4 Kw 3 Phase                        |
| Machine Wt.                       | 900 kgs. (approx.)                  |
| Filling Material<br>Contact Parts | Stainless Steel AISI 304 Grade      |
| Dosing System                     | Automatic                           |