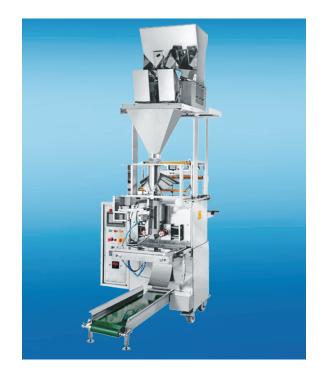

---------------------------|
| Filling Range                     | 25 gm to 2 Kgs.                      |
| Packing Speed                     | 25 to 45 Pouches /minutes            |
| Type of Sealing                   | Centre Sealing                       |
| Pouch Dim.                        | 100-260 mm                           |
| Pouch Film<br>Material            | All Type of heat Sealable Laminates  |
| Power Req.                        | 5.5 Kw, 3 Phase                      |
| Machine Wt.                       | 650 kgs.+200 Kg. Screw Conveyor      |
| Filling Material<br>Contact Parts | Stainless Steel AISI 304 Grade       |
| Dosing System                     | Automatic                            |
| Compressed Air                    | 6CFM@6Bar (3HP Compressor)           |



#### **Range of Products**

## **CANDY PILLOW PACK MACHINE**

#### Specification



# PNEUMATIC COLLAR TYPE MACHINE (MULTI HEAD LOAD CELL)

#### Specification

| Application                       | Granules, Namkeen etc.              |
|-----------------------------------|-------------------------------------|
| Filling Range                     | 5 gms to 500 gms                    |
| Weigh Head Nos.                   | 10 Head / 14 Head                   |
| Type of Sealing                   | Centre Sealing                      |
| Compressed Air                    | 13 CFM @ 6 Bar (5 HP Compressor)    |
| Pouch Film<br>Material            | All Type of heat Sealable Laminates |
| Power Req.                        | 4 Kw 3 Phase                        |
| Machine Wt.