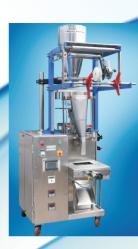

#### **PNEUMATIC COLLAR TYPE AUGER FILLER** (Plc Based)

#### Specification

## PNEUMATIC COLLAR TYPE MACHINE

(Plc Based)

Specification

| Application                       | Powder, Tea, Namkeen, Granuales Etc. |
|-----------------------------------|--------------------------------------|
| Filling Range                     | 25 gm to 2 Kgs.                      |
| Packing Speed                     | 25 to 45 Pouches /minutes            |
| Type of Sealing                   | Centre Sealing                       |
| Pouch Dim.                        | 100-260 mm                           |
| Pouch Film<br>Material            | All Type of heat Sealable Laminates  |
| Power Req.                        | 5.5 Kw, 3 Phase                      |
| Machine Wt.                       | 650 kgs.+200 Kg. Screw Conveyor      |
| Filling Material<br>Contact Parts | Stainless Steel AISI 304 Grade       |
| Dosing System                     | Automatic                            |
| Compressed Air                    | 6CFM@6Bar (3HP Compressor)           |