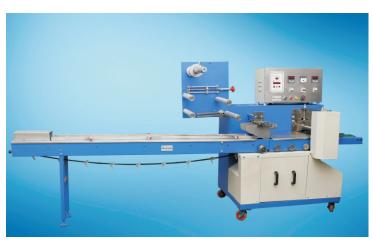

## HORIZINTAL FLOW WRAPPER MACHINE

## Specification

| Application                       | To Wrap any kind of solid commodities such as Biscuits, Soaps, Chocolates etc. |
|-----------------------------------|--------------------------------------------------------------------------------|
| Filling Range                     | Depends on Specific Products                                                   |
| Packing Speed                     | 70 to 130 Pouches /minutes                                                     |
| Type of Sealing                   | Centre Sealing or 4 Sides                                                      |
| Pouch Dim.                        | L-40-300 mm /<br>Film W- 20-125 mm H - 5-56 mm                                 |
| Pouch Film<br>Material            | All Type of heat Sealable Laminates                                            |
| Power Req.                        | 2 H.P., 200.30/50 Hz.<br>Heater-2 X 125 W-4 X 125 W                            |
| Machine Wt.                       | 450 kgs. (approx.)                                                             |
| Filling Material<br>Contact Parts | Stainless Steel AISI 304 Grade                                                 |
| Dosing System                     | Automatic and manual Feeding                                                   |