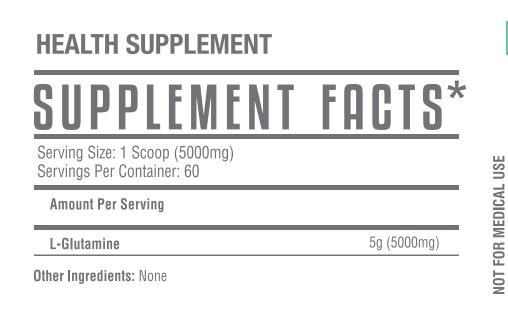

### Glutamine Powder 5000mg

Flavour: Unflavoured | MRP: 1499

## SUPPLEMENT FACTS\*

Serving Size: 1 Scoop (5g) Servings Per Container: 60

| Amount Per Serving   | 5 g |
|----------------------|-----|
| Creatine Monohydrate | 5 g |

Other Ingredients: None

NOT FOR MEDICAL USE