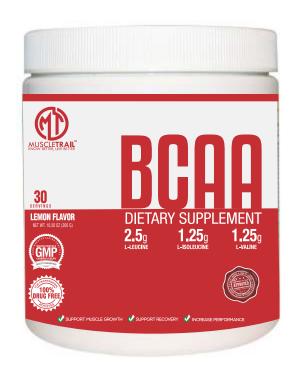

#### **BCAA**

FLAVOUR: LEMON | MRP: 1900

#### **HEALTH SUPPLEMENT**

## SUPPLEMENT FACTS\*

Serving Size: 2 Scoops (10g) Servings Per Container: 30

| Servings Fer Container. 30 |        |
|----------------------------|--------|
| Calories                   | 10     |
| Total Carbohydrates        | 3 g    |
| Micronized L-Leucine       | 2.5 g  |
| Micronized L- Isoleucine   | 1.25 g |
| Micronized L- Valine       | 1.25 g |

**Other Ingredients:** Inulin, Dextrose, Ascorbic Acid, Citric, Acid, Sucralose, Sodium Chloride, Fructose.