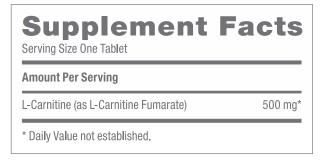

#### L-CARNITINE 500 mg (70 Capsules) M.R.P.: 1199

Featuring the most clinically Studied form of L-Carnitine available shown to fuel fatty acid metabolism, protect lean muscle & support exercise recovery \*

DIRECTIONS : As a dietary supplement, take one tablet two times daily.

For optimal results, take 20 minutes before meals.

OTHER INGREDIENTS : Corn Starch, Dicalcium Phosphate, Cellulose, Magnesium Stearate, Silica.

No Sugar, No Artificial Colors, No Artificial Flavors, No Preservatives, Sodium Free, No Wheat, Gluten Free, No Soy, No Dairy, Yeast Free.

\* These statements have not been evaluated by the Food and Drug Administration. This product is not intended to diagnose, treat, cure, or prevent any disease.