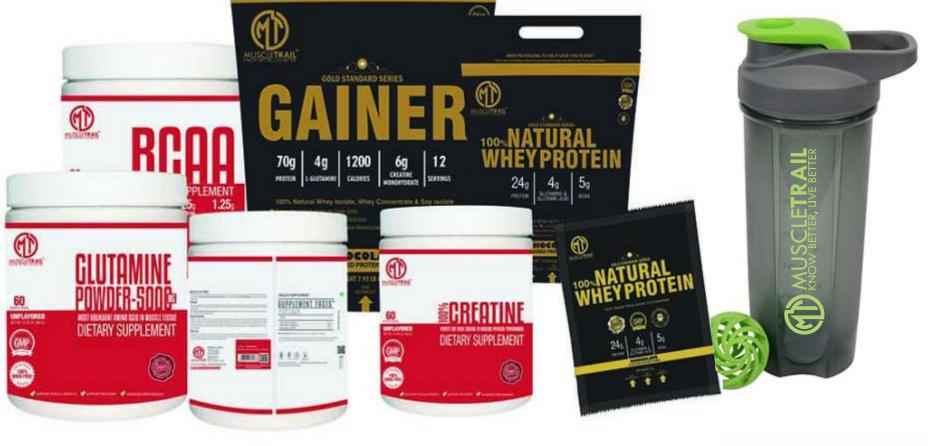

NEW PACKAGING TO HELP SAVE THE PLANET

**Product Range** 

# GOLD STANDARD SERIES

The science behind the Muscle Trail's Gold Standard Series

#### **GOLD STANDARD SERIES**

The Muscle Trail team has spent years on research and analysis by working with the topmost nutrition & Fitness experts around the world and by consulting the best biochemists. This brings to you products developed specially to deliver quick results, in the healthiest and most natural way possible. Our commitment to quality and transparency guarantees that we use only the best ingredients available, without any added chemicals or colours, resulting in a potent mix to boost your physical workouts. The Muscle Trail products have also specifically been designed taking into consideration environment, genes and diets. Our protein supplement also includes the vegetarian form of vitamin D3, which is lacking in a majority of the population. Other added vitamins and minerals, and the complete matrix of required amino acids and other compounds, give you better results than you deserve. Each serving of Gold Standard Series products is available in exclusive pouches. Bringing ease in measuring, there is no need to carry scoop every time with them. This preserves the freshness of protein every time. Moreover, it enables the user to consume it wherever and whenever required. So go ahead, try the Muscle Trail, and you'll never look back.