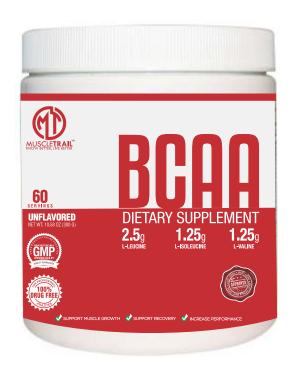

#### **BCAA**

Flavour: Unflavoured | MRP: 2750

Serving Size: 1 Scoop (5g) Servings Per Container: 60

| BCAA's                  | 5 g    |
|-------------------------|--------|
| Micronized L-Leucine    | 2.5 g  |
| Micronized L-Isoleucine | 1.25 g |
| Micronized L-Valine     | 1.25 g |

**Other Ingredients:** BCAA blend (L-Leucine, L-Isoleucine, L-Valine).