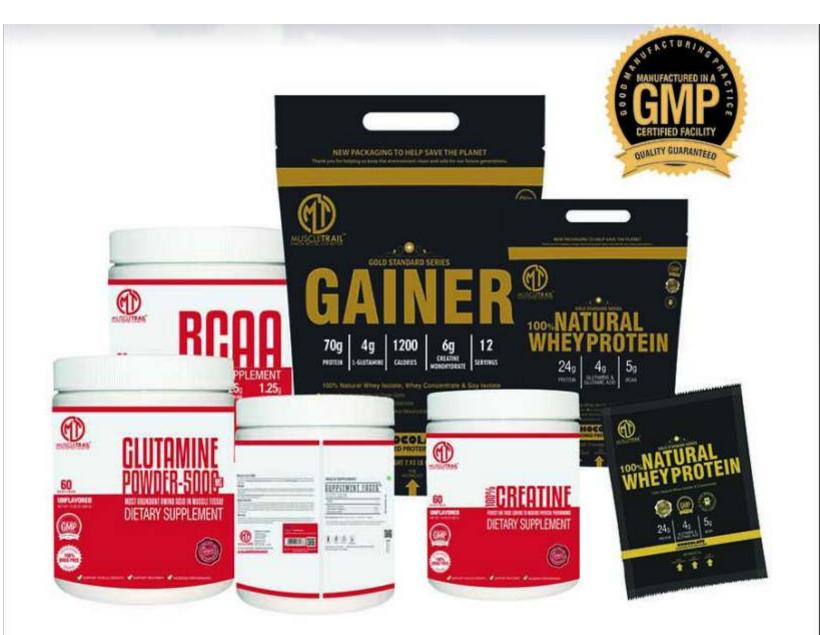

NEW PACKAGING TO HELP SAVE THE PLANET

**Product Range** 

#### **GOLD STANDARD SERIES**

The Muscle Trail team has spent years on research and analysis by working with the topmost nutrition & Fitness experts around the world and by consulting the best biochemists. This brings to you products developed specially to deliver quick results, in the healthiest and most natural way possible. Our commitment to quality and transparency guarantees that we use only the best ingredients available, without any added chemicals or colours, resulting in a potent mix to boost your physical workouts. The Muscle Trail products have also specifically been designed taking into consideration environment, genes and diets. Our protein supplement also includes the vegetarian form of vitamin D3, which is lacking in a majority of the population. Other added vitamins and minerals, and the complete matrix of required amino acids and other compounds, give you better results than you deserve. Each serving of Gold Standard Series products is available in exclusive pouches. Bringing ease in measuring, there is no need to carry scoop every time with them. This preserves the freshness of protein every time. Moreover, it enables the user to consume it wherever and whenever required. So go ahead, try the Muscle Trail, and you'll never look back.