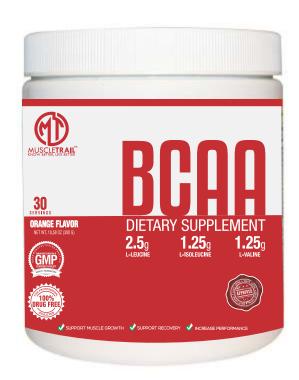

#### **BCAA**

Flavour: Orange | MRP: 1900

## SUPPLEMENT FACTS\*

| Serving Size: 2 Scoops (10g)<br>Servings Per Container: 30 |        |
|------------------------------------------------------------|--------|
| Calories                                                   | 10     |
| Total Carbohydrates                                        | 3 g    |
| Micronized L-Leucine                                       | 2.5 g  |
| Micronized L- Isoleucine                                   | 1.25 g |
| Micronized L- Valine                                       | 1.25 g |

**Other Ingredients:** Inulin, Dextrose, Ascorbic Acid, Citric, Acid, Sucralose, Sodium Chloride, Fructose.

NOT FOR MEDICAL USE