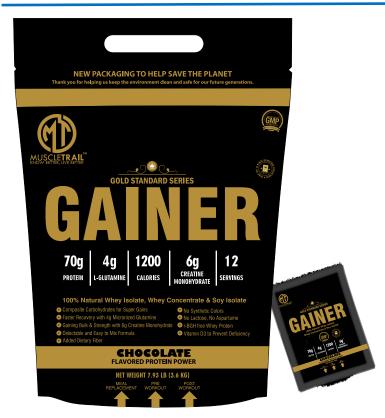

#### **GOLD STANDARD SERIES - GAINER**

Flavour: Chocolate | MRP: 4800 | USP: Easy to carry, serving sized Pouches.

| Amount P   | er Serv | /ing       |         |                |               |            |          |
|------------|---------|------------|---------|----------------|---------------|------------|----------|
| Calories   |         | 120        | 00kcal  |                |               |            |          |
| Calories F | rom Fat | t 9        | 90kcal  |                |               |            |          |
| Total Car  | bohydra | ate        | 210g    | Satur          | ated Fat      | İ          | 3g       |
| Sugar      |         |            | 25g     | Tra            | ıns Fat       |            | 0g       |
| Dietary F  | iber    |            | 4g      | Crea           | tine Mo       | nohydrate  | 6g       |
| Protein    |         |            | 70g     | L- GI          | utamine       | )          | 4g       |
| Total Fat  |         |            | 9g      | Chol           | esterol       | 8          | 5mg      |
| Vitamin A  | 2500IU  | Calcium    | 450mg   | Potassium      | 445mg         | Zinc       | 4.5mg    |
| Vitamin C  | 30mg    | Iron       | 7.2mg   | Biotin         | 150mcg        | Selenium   | 28mcg    |
| Vitamin D  | 160IU   | Thiamin    | 0.75mg  | Pantothenic Ac | id <b>5mg</b> | Copper     | 1mg      |
| Vitamin E  | 7.5IU   | Riboflavin | 0.935mg | Phosphorus     | 350mg         | Manganese  | 1mg      |
| Vitamin K  | 40mg    | Niacin     | 10mg    | lodine 1       | 57.5mcg       | Chromium   | 102mcg   |
| Vitamin B6 | 1mg     | Folate     | 200mcg  | Magnesium      | 180mg         | Molybdenum | 26.25mcg |
|            |         |            |         | Chloride       | 34mg          |            |          |

#### Ingredients

Protein Blend (Soy Protein Isolate, Whey Protein Concentrate, Whey Protein Isolate), Dairy Whitener, Sucrose, Xanthan Gum, Barley Malt, Maltodextrin, Sucralose, added vitamins, Cocoa Powder and minerals