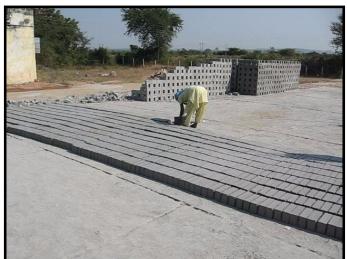

## Community Business Enterprises, with women self help group (SHG) members, is pioneering new prosperity using TARA Fly Ash Technology.

MAL (Mahila Ash Industries) comprising of women Self Help members located Group in Chandrapur, is Community а Enterprise. MAI Business has invested in TARA MechRam technology package used for manufacturing Fly Ash bricks. MAI produces Fly Ash Bricks bv utilizing industrial wastes; fly ash, lime & gypsum. The end user benefits from better quality product and the women self help members profits group earn generated marketing by the product for building construction.