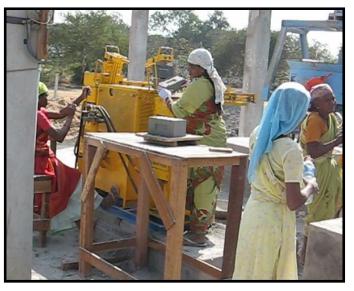

## Community Business Enterprises, with women self help group (SHG) members, is pioneering new prosperity using TARA Fly Ash Technology.

MAL (Mahila Ash Industries) comprising of women Self Help members located Group in Chandrapur, is Community а Enterprise. MAI Business has invested in TARA MechRam technology package used for manufacturing Fly Ash bricks. MAI produces Fly Ash Bricks bv utilizing industrial wastes; fly ash, lime & gypsum. The end user benefits from better quality product and the women self help members profits group earn generated marketing by the product for building construction.