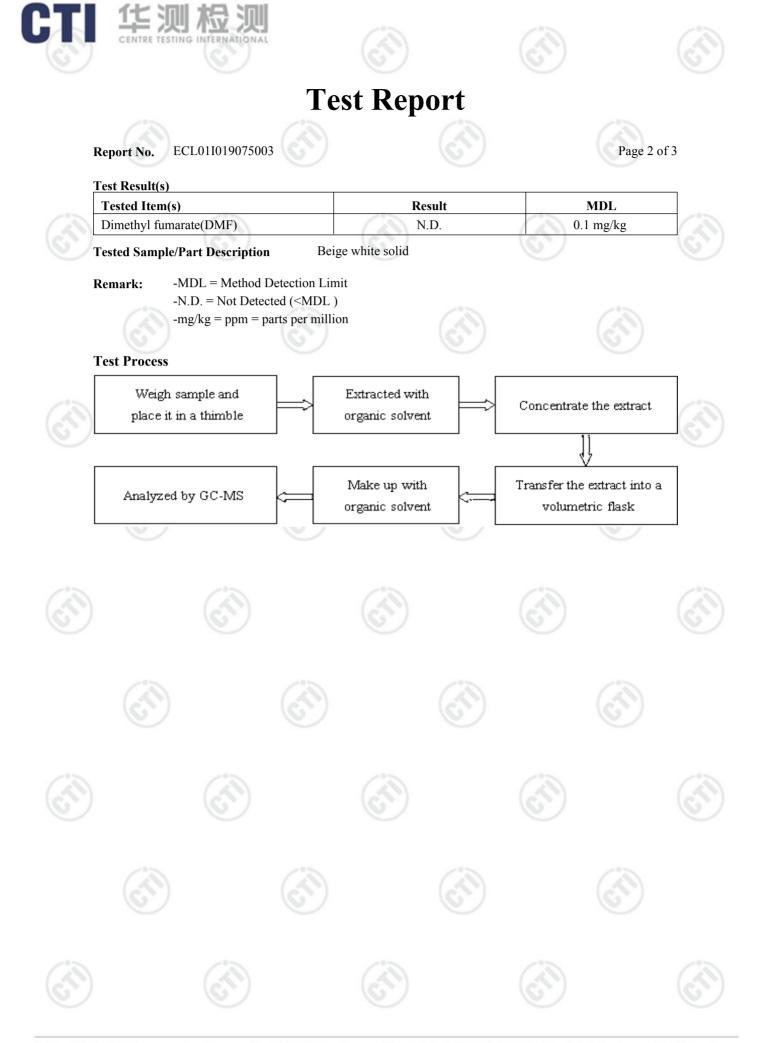

|                                   | Т                                                                                                                     | est Report                                   |                          |
|-----------------------------------|-----------------------------------------------------------------------------------------------------------------------|----------------------------------------------|--------------------------|
| <b>Report No.</b> ECL01I019075003 |                                                                                                                       |                                              | Page 1 of                |
| Applicant                         | HAINING LEILI BIOTECH<br>BIOTECHNOLOGY CO.,LT                                                                         | NOLOGY CO.,LTD./TONGLU LI                    | EITAI                    |
| Address                           | SHENJIABA,ZHUQIAO VILLAGE,DINGQIAO TOWN,HAINING<br>CITY,ZHEJIANG,CHINA /NO.195,,XIHUAN ROAD,HENGCUN<br>VILLAGE,TONGLU |                                              |                          |
| The followin<br>behalf of the     |                                                                                                                       | nation was/were submitted and i              | dentified by/on the      |
| Sample Name<br>Sample Recei       | Nonivamide NV                                                                                                         | /A-95%                                       |                          |
| Testing Perio                     |                                                                                                                       | Apr. 14, 2016                                |                          |
| Test Request                      | ed As specified by sample(s).                                                                                         | client, to test Dimethyl fumarate(I          | DMF) in the submitted    |
| Test Method                       | C.                                                                                                                    | <u>C</u>                                     | 6.                       |
| Test Item(s)                      |                                                                                                                       | Test Method                                  | Measured<br>Equipment(s) |
| Dimethyl fumarate(DMF)            |                                                                                                                       | Refer to US EPA 3550C:2007 & U<br>8270D:2007 | JS EPA GC-MS             |
| Test Result(s                     | ) Please refer to t                                                                                                   | he following page(s).                        |                          |
|                                   |                                                                                                                       |                                              |                          |
|                                   |                                                                                                                       |                                              |                          |
|                                   |                                                                                                                       |                                              |                          |
|                                   |                                                                                                                       |                                              |                          |
|                                   |                                                                                                                       |                                              |                          |
|                                   |                                                                                                                       |                                              |                          |
|                                   |                                                                                                                       |                                              |                          |
|                                   |                                                                                                                       |                                              |                          |
| lated                             | Ethan<br>Su Hongue                                                                                                    | Reviewed by                                  | Surmer. Xu               |