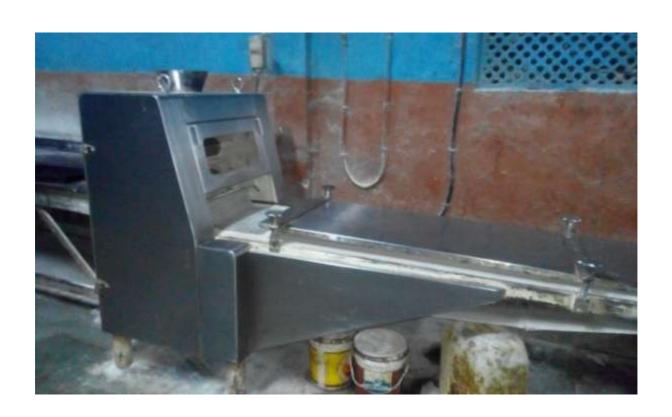

## √ <u>High Speed Slicer</u>

# ✓ <u>Mixtures (all kind)</u>

# ✓ <u>Molder</u>