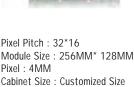

## P8 OUTDOOR FULL COLOR

Pixel Configuration : 1R1G1B Module Size : 256MM\* 128MM Module Resolution : 16\*16 Cabinet Size : 1024MM\*1024MM Brightness : >6500 CD/m2 Best Viewing Distance : >8 mtr Best Viewing Angle : 140°/140°