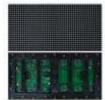

## P10 OUTDOOR FULL COLOR

Pixel Configuration : 1R1G1B Module Size : 320MM\* 160MM Module Resolution : 32\*16MM Cabinet Size : 960MM\*960MM Brightness : >6500-8000 CD/m2 Best Viewing Distance : >8 mtr Best Viewing Angle : 140°/140°

## P8 OUTDOOR FULL COLOR

Pixel Configuration : 1R1G1B Module Size : 256MM\* 128MM Module Resolution : 16\*16 Cabinet Size : 1024MM\*1024MM Brightness : >6500 CD/m2 Best Viewing Distance : >8 mtr Best Viewing Angle : 140°/140°

Pixel Configuration : 1R1G1B Module Size : 320MM\* 160MM Module Resolution : 16\*16 Cabinet Size : 960MM\*960MM Brightness (CD/m2) : >6500 CD/m2 Best Viewing Distance : >5mtr Best Viewing Angle : 140°/140°