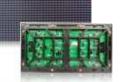

### P6 OUTDOOR FULL COLOR

Pixel Configuration : 1R1G1B Module Size : 192MM\* 192MM Module Resolution : 32\*32 Cabinet Size : 960MM\*960MM Brightness : >6500 CD/m2 Best Viewing Distance : >5mtr Best Viewing Angle : 140°/140°

Brightness : >5500

Viewing angle:120 Pixels : 5mm Module Resolution : 192\*192 Pixel Density : 27777dots/sqm

Pixel Configuration : 1R1G1B Module Size : 192MM\*96MM Viewing Agle : 120/120 Pixel Density : 10.000 dot/ml Cabinet Size : 960MM\*960MM Brightness (CD/m2) : >6500 CD/m2