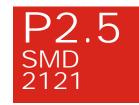

P2.5 SMD 2121

Pixel Pitch : 2.5mm Module Size : 160MM\* 160MM Module Resolution : 16\*16 Uses : Indoor