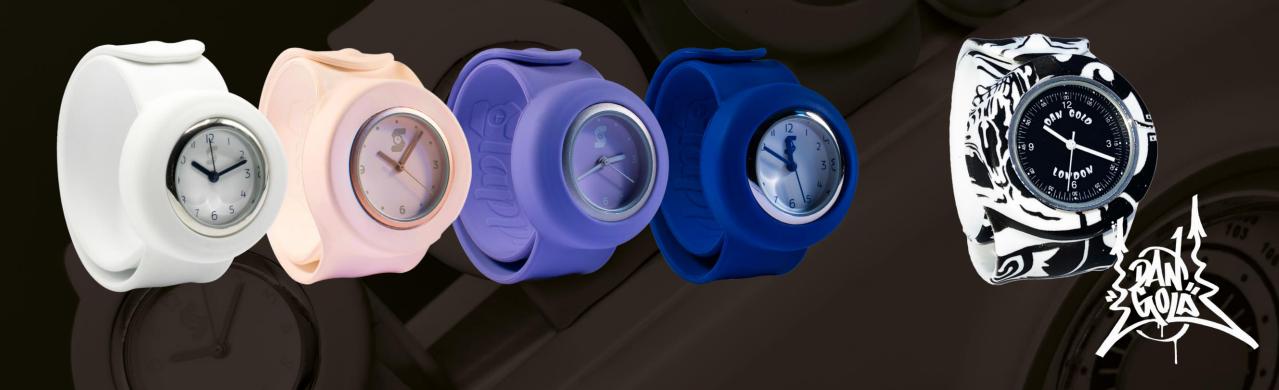

#### THESLAPPIE RANGE

Our colour range suits all tastes and includes bold primaries, pretty pastels, white, black, and – new to the Slappie range – two bespoke tattoo design watches, created by tattoo artist to the stars, Dan Gold.

#### LARGE ADULT RANGE

Original Navy is from our large adult range. This watch is aimed at men, as well as women and teenagers who prefer a larger watch. The current trend is for oversized accessories, so the large original Slappie is perfect for those conscious of the latest fashions. The watch also comes in Original Red, Original White, Original Black and Original Vellow. Interchangeable, so various colour combinations can be created.

#### KILLING TIME RANGE

New to the Slappie range are our tattoo watches – Tribal and Old School. They are the same size as the large Original Slappies, and again the faces and straps can be Designed by tattoo artist, Dan Gold, the Killing Time range is new for 2018.