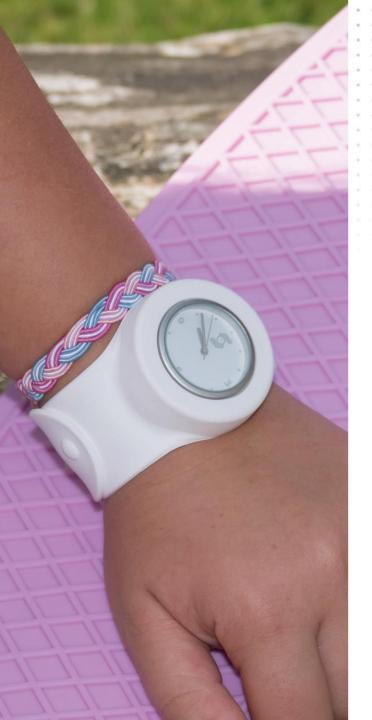

#### **CHILDREN'S RANGE**

Children's Slappies are our biggest sellers. With a white numbered face, for ease of time telling, the slap strap and interchangeable face feature is a huge hit with our younger audience. Green Apple (pictured) sits alongside six other children's watches – Snow White, Pastel Pink, Bermuda Blues, Sky Blues, Mellow Yellow and Simply Red.