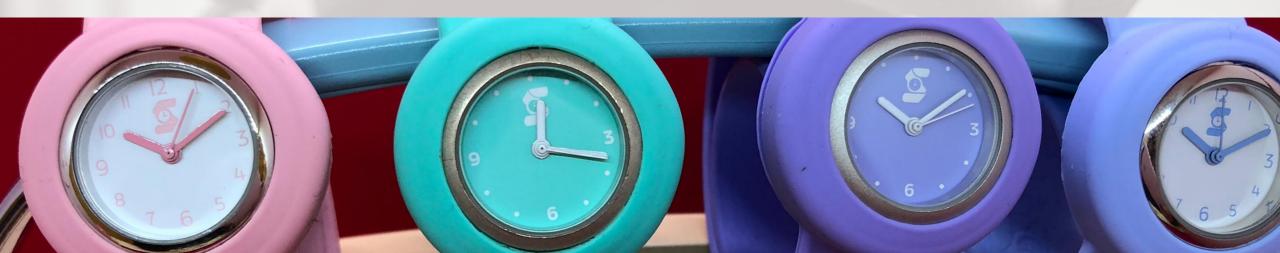

#### SMALL ADULT RANGE

Our small adult range is extremely popular with women and older children. The watches are the same size as the children's range, extending the colour combination Small adult Stappies are numbered at quarter past, half past and quarter to the hour, creating a stylish look. Here we have Neon Pink; also in this range are Baby Black, Purple Pastel, Minty Fresh and Green/Lilac Contrast.

#### **CHILDREN'S RANGE**

Children's Slappies are our biggest sellers. With a white numbered face, for ease of time telling, the slap strap and interchangeable face feature is a huge hit with our younger audience. Green Apple (pictured) sits alongside six other children's watches – Snow White, Pastel Pink, Bermuda Blues, Sky Blues, Mellow Yellow and Simply Red.