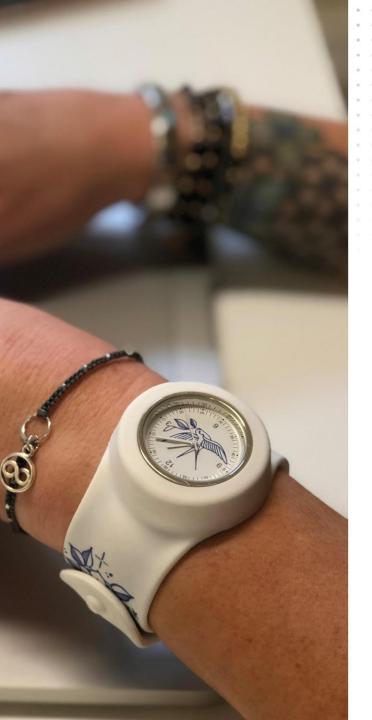

#### THESLAPPIE RANGE

Our colour range suits all tastes and includes bold primaries, pretty pastels, white, black, and – new to the Slappie range – two bespoke tattoo design watches, created by tattoo artist to the stars, Dan Gold.

#### KILLING TIME RANGE

New to the Slappie range are our tattoo watches – Tribal and Old School. They are the same size as the large Original Slappies, and again the faces and straps can be Designed by tattoo artist, Dan Gold, the Killing Time range is new for 2018.