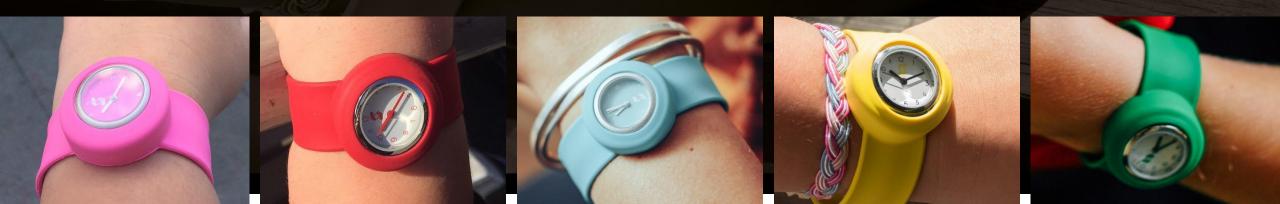

#### SMALL ADULT RANGE

Our small adult range is extremely popular with women and older children. The watches are the same size as the children's range, extending the colour combination Small adult Stappies are numbered at quarter past, half past and quarter to the hour, creating a stylish look. Here we have Neon Pink; also in this range are Baby Black, Purple Pastel, Minty Fresh and Green/Lilac Contrast.

#### **CHILDREN'S RANGE**

Children's Slappies are our biggest sellers. With a white numbered face, for ease of time telling, the slap strap and interchangeable face feature is a huge hit with our younger audience. Green Apple (pictured) sits alongside six other children's watches – Snow White, Pastel Pink, Bermuda Blues, Sky Blues, Mellow Yellow and Simply Red.