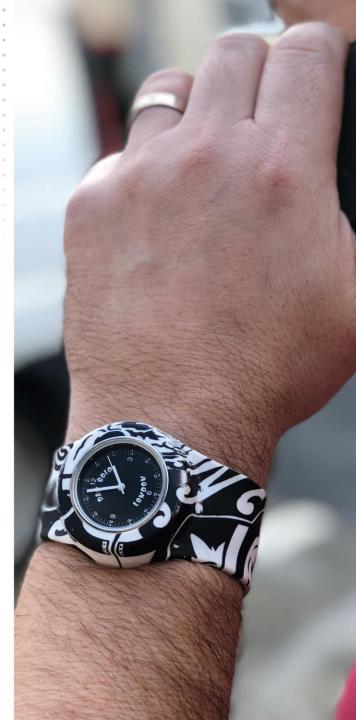

#### THESLAPPIE RANGE

Our colour range suits all tastes and includes bold primaries, pretty pastels, white, black, and – new to the Slappie range – two bespoke tattoo design watches, created by tattoo artist to the stars, Dan Gold.

#### KILLING TIME RANGE

New to the Slappie range are our tattoo watches – Tribal and Old School. They are the same size as the large Original Slappies, and again the faces and straps can be Designed by tattoo artist, Dan Gold, the Killing Time range is new for 2018.