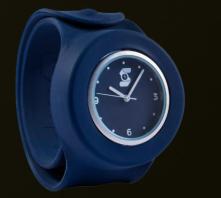

#### LARGE ADULT RANGE

Original Navy is from our large adult range. This watch is aimed at men, as well as women and teenagers who prefer a larger watch. The current trend is for oversized accessories, so the large original Slappie is perfect for those conscious of the latest fashions. The watch also comes in Original Red, Original White, Original Black and Original Vellow. Interchangeable, so various colour combinations can be created.

Our top selling watches change slightly according the time of year, but achieving consistently high sales are Bermuda Blues (children's), Neon Pink (small adults') and Original Navy (large adults').