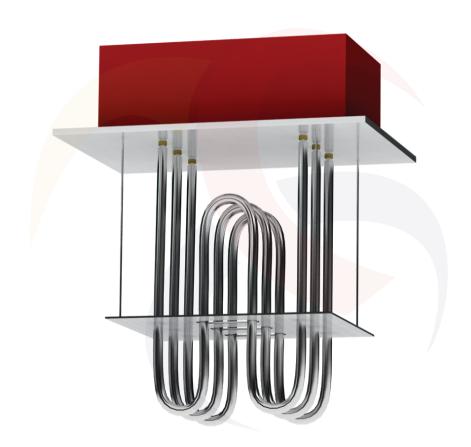

## **AIR DUCT HEATERS**

MAGMA Air duct heater is an assembly of multiple heating elements commonly "U" type or "W" shaped incoloy sheathed tubular heaters mounted on steel casing, which is mainly used to prevent vibration and protect the heaters. These heating elements can be plain or finned tubes. Finned tubes are generally good for additional protection for humid air ducts.

MAGMA Air duct heaters are designed as per requirements, so to support air ducts technology. This heater can be inserted in middle of the air flowing ventilation duct. This easy to fit and removable device is very convenient for repair, maintenance and cleaning. Packaged air duct heaters have removable terminal cover for easy connection of power supply.

## **MAGMA AIR DUCT HEATER COMPRISES OF:**

- Watt density design of the heater taking into consideration outlet temperatures upto 650 deg. C
- Element supports to prevent heater sagging.
- Custom built terminal box suits to match the shape of the duct- IP rated.
- Electrical wiring and connections suitable for 110/115/240Vsingle phase or 415/240V- phase in single and multiple stages.
- Controls such as thermocouple or thermostat Optional.