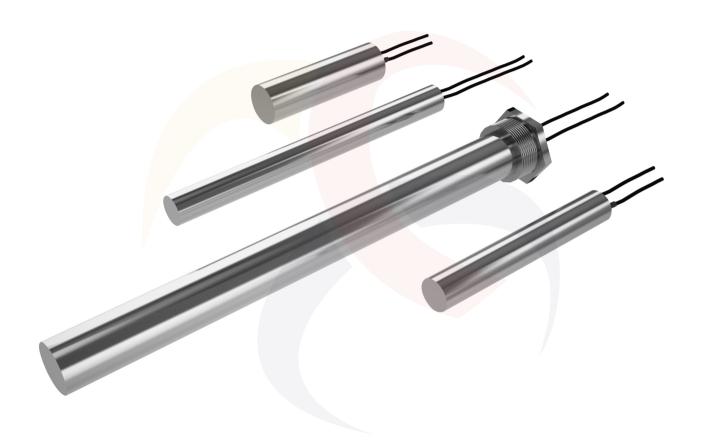

### **CARTRIDGE HEATERS**

MAGMA cartridge heaters are suitable, appropriate devices for applying concentrated heat to solid metal components. Cartridge heater is somewhat similar to tubular heaters structurally but with higher watt densities, usually custom manufactured to size, sheath, leads, terminals, wattage and voltage as per application or requirement. Cartridge heaters are used in restricted working areas where localized heating is required for close thermal control. MAGMA manufactures wide range of cartridge heaters for different numerous applications like heating liquids (Water, Oil and Glues), Gases such as Air and Solids such as Metal Dies.

#### **MAGMA** manufactures 2 types of Cartridge heaters:

#### HIGH WATT DENSITY

Swaged or High Watt Density Cartridge Heaters composed of resistance wire (NiCr) spirally wound on MgO core as per watt density decided. It is inserted in metallic tube selected as per requirement and space filled with high purity MgO powder. Then it is swaged to compact the loosely filled powder inside for achieving high dielectric strength up to the desired size, diameter and wattage is achieved. The heat generated by resistance wire is quickly dissipated or transferred to the outer sheath. It is machined to precise tolerances and straightness.

#### STANDARD or LOW WATT DENSITY

Low Watt Density Cartridge Heaters comprises of helical coil (NiCr resistance wire) passed from refractory core and inserted in metallic tube which is predecided by size, diameter and sheath. The remaining space in the tube is MgO powder filled but not compacted by machine. The end cap is then inserted on the bottom of the heater and insulated leads are installed.