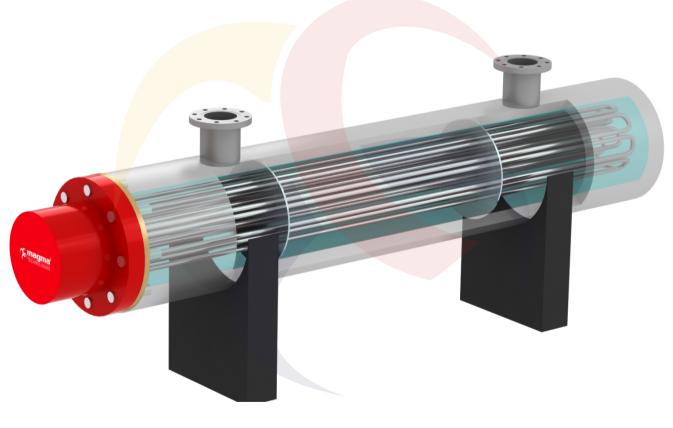

## **CIRCULATION HEATERS**

MAGMA CIRCULATION HEATERS are packaged heating systems developed with utmost precision which is widely applauded for high quality efficiency, reliability and durability. Circulation heaters or In-line heaters are extension to immersion heaters. In simple language, fabricated body with pump & controls required to circulate the source is heated by immersion heaters.

MAGMA circulation heaters provide a ready-made means to install electric heating with minimal amount of time and labor. The complete assembly consists of heating elements, vessel, insulation, terminal enclosures, mounting brackets, inlet-outlet connections and controls. More safety measures can also be added upon request. These units can be made from a wide range of heater sheath material, wattages, vessel sizes and materials, pressure ratings, terminal enclosures and controls. This heater is easy to install and maintain. These circulation heaters are made to order as per application. It is designed only & only on input and desired output specification given by the customers or users. According to calculations, the size & wattages required to heat the material (source) is decided. All safety equipments or measures can also be installed as per requirements.

Heaters are made to heat forced circulation of air, gases or liquids. It is best suited for in-line or side- arm operations. Heaters can be vertically or horizontally mounted as per requirement or space constrain. Non- pressurized or highly pressurized fluids can be heated very effectively using either direct or in-direct circulation heating.