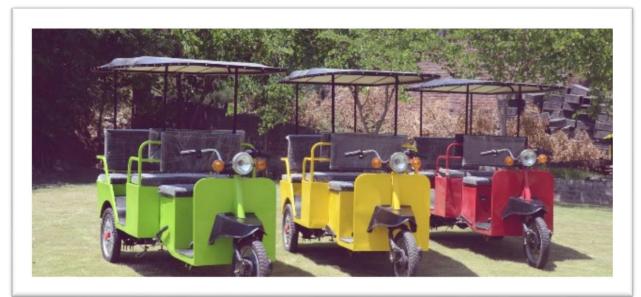

#### E-RICKSHAW

#### **Technical Specification**

| Motor                           | 48v, 850w Very Heavy Brushless DC Motor |
|---------------------------------|-----------------------------------------|
| Tyre                            | 2.75/14                                 |
| Controller                      | 24 Tube                                 |
| Weight (w/o batt.)              | Heavy Weight 180kg. (Aprox)             |
| Spring leaves                   | 6 Leaves & Heavy                        |
| Brakes                          | Break Drum ( Car Type)                  |
| Roof                            | Imported Rexine                         |
| Shocker                         | Auto Type Very Heavy                    |
| Seating capacity                | Driver + 4 Persons                      |
| Body dimensions<br>(crate/dala) | 2750 X 950 X 1200mm.                    |