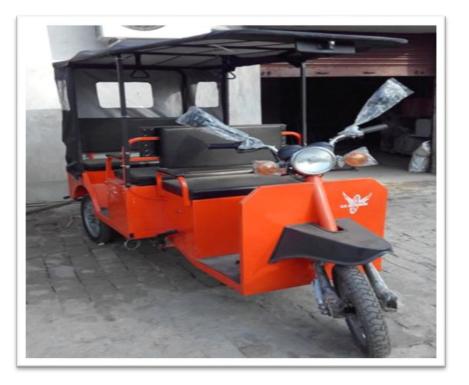

#### E-RICKSHAW

## A) E.R INDIA

**Technical Specification** 

| Motor                           | 48v, 1000w Very Heavy Brushless DC Motor |
|---------------------------------|------------------------------------------|
| Tyre                            | 2.75/14                                  |
| Controller                      | 24 Tube                                  |
| Weight (w/o batt.)              | Heavy Weight 270kg. (Aprox)              |
| Spring leaves                   | 6 Leaves & Heavy                         |
| Brakes                          | Break Drum ( Car Type)                   |
| Roof                            | Imported Rexine                          |
| Shocker                         | Auto Type Very Heavy                     |
| Seating capacity                | Driver + 4 Persons                       |
| Body dimensions<br>(crate/dala) | 2750 X 950 X 1200mm.                     |