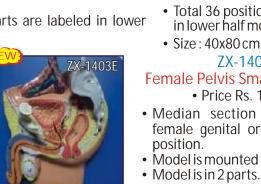

## SPECIAL MODELS ON HUMAN ANATOMY

| HA101A         | HUMAN BODY TORSO - Torso with head with detachable in                                                                   |                                    |
|----------------|-------------------------------------------------------------------------------------------------------------------------|------------------------------------|
|                | neck, Organs of Thorax and abdomen cavities of the viscera<br>blood vessels. Dissectable in 12 parts made of Fibre Glas |                                    |
|                | Made of Fiber Glass. Magnetic. Life Size                                                                                | Rs. 6500.00                        |
| HA101          | HUMAN BODY - Torso with head with detachable internal                                                                   |                                    |
| HATOT          | Organs of Thorax and abdomen cavities of the viscera can b                                                              |                                    |
|                | vessels. Dissectable in 12 parts made of Fibre Glass painte                                                             |                                    |
|                | non magnetic.                                                                                                           | Rs. 4300.00                        |
| HA102          | HUMAN BODY - Torso Small size                                                                                           | Rs. 1300.00                        |
| HA103          | <b>HUMAN SKELETON</b> - Life size made of fibre glass. All the                                                          | bones shoulder & hip joints        |
|                | clearly depictable                                                                                                      | Rs. 2640.00                        |
| HA103S         | STAND FOR ABOVE                                                                                                         | Each Rs. 1400.00                   |
| HA104          |                                                                                                                         | Rs. 600.00                         |
| HA105          |                                                                                                                         | Each Rs. 130.00                    |
|                | DUMMY WITH DOLL made of Fibre Glass                                                                                     | Each Rs. 3500.00                   |
|                | FEMALE PELVIS with child                                                                                                | Each Rs. 1100.00                   |
|                | FEMALE PELVIS with reproductive organs                                                                                  | Each Rs. 1200.00                   |
| HA109          |                                                                                                                         | Set Rs. 6800.00                    |
|                | DEVELOPMENT OF FETUS/EMBRYO set of 9                                                                                    | Set Rs. 3200.00                    |
|                | DEVELOPMENT OF FETUS/EMBRYO set of 9 Large size                                                                         | Rs. 7500.00                        |
| HA111F         | FULL SIZE HUMAN FEMALE BODY FIBRE GLASS                                                                                 |                                    |
|                | Showing organs & muscles                                                                                                | Each Rs. 30000.00                  |
| HA111N         | AFULL SIZE HUMAN MALE BODY FIBRE GLASS                                                                                  | F                                  |
| 111440         | Showing organs & muscles                                                                                                | Each Rs. 30000.00                  |
| HA112          | RNA 60 x 45 cm                                                                                                          | Each Rs. 1100.00                   |
| HA113          |                                                                                                                         | Each Rs. 1100.00                   |
| HA116          | HUMAN PLACENTA MODEL MADE OF FIBER GLASS                                                                                | Each Rs. 1300.00                   |
| 11/10/         | DISSECTABLE MODELS (Fibre Glass)                                                                                        | Fach Do 200 00                     |
| HA126<br>HA127 | EYE BALL<br>HUMAN HEART                                                                                                 | Each Rs. 280.00<br>Each Rs. 280.00 |
|                | HUMAN EAR                                                                                                               | Each Rs. 280.00                    |
| HA129          | HUMAN BRAIN                                                                                                             | Each Rs. 280.00                    |
| HA130          | HUMAN KIDNEY                                                                                                            | Each Rs. 280.00                    |
| TIATO          | FIBRE GLASS MODELS (Wooden Base) size 81 × 31 cm                                                                        | EdCTTK3. 200.00                    |
| HA151          | HUMAN DIGESTIVE SYSTEM                                                                                                  | Each Rs. 1100.00                   |
| HA152          |                                                                                                                         | Each Rs. 1100.00                   |
| HA153          | HUMAN NERVOUS SYSTEM                                                                                                    | Each Rs. 1100.00                   |
| HA154          |                                                                                                                         | Each Rs. 1100.00                   |
| HA155          | HUMAN REPRODUCTIVE FEMALE                                                                                               | Each Rs. 1100.00                   |
| HA156          | HUMAN EXCRETORY SYSTEM                                                                                                  | Each Rs. 1100.00                   |
|                |                                                                                                                         |                                    |