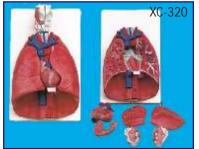

l bronchus:
- · Section of bronchiole of no cartilage.
- •The relation between pulmonary alveoli & terminal bronchiole.
- The structure of alveolar sac and alveolar duct
- The capillary rete in the alveolar sapta.

#### XC-330 Model of the Transparent Lung Segment

• Price Rs. 5490.00

- Presents 10 segments in the right lung and 8 in the left. The distributions of the bronchial tree can be observed through the transparent lungs.
- Right lung: right upper lobe (3 segments), right middle lobe (2 segments), right inferior lobe (5 segments)
- Left lung: left upper lobe (4 segments), left inferior lobe (4 segments).
- Distribution of the bronchial tree: right bronchus, left bronchus.
- Hilus of lung. The lung made of transparent plastic. The trachea & bronchial tree is made of PVC.



XC-302



#### XC-320 Larynx, Heart and Lungs Model

- Price Rs. 6090.00
- Life size.
- Dissect able in 7 parts.
- Made of PVC plastic.
- Size 36×23×12 cm.

# XC-324

#### XC-324 Model of the Head

- Price Rs. 4320.00
- The relief model of human head shows all relevant structures is great details.
- The high quality model is delivered on a base board for easy display
- · Natural size.
- Showing interior parts of the oral cavity and pharynx with network of vessels.



## EXCRETORY SYSTEM

#### XC-331 Male Urogenital System

- Price Rs. 1870.00
- This is intended for schools as a visual aid in teaching physiology and hygiene to help the students to understand the external features of the urogenital system of the kidney, urinary bladder, penis and testicle.
- Made of PVC Plastic.
- Size 20x20x50 cm.