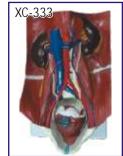

## SPECIAL MODELS ON HUMAN ANATOMY

| HA101A         | HUMAN BODY TORSO - Torso with head with detachable in                                                                   |                                    |
|----------------|-------------------------------------------------------------------------------------------------------------------------|------------------------------------|
|                | neck, Organs of Thorax and abdomen cavities of the viscera<br>blood vessels. Dissectable in 12 parts made of Fibre Glas |                                    |
|                | Made of Fiber Glass. Magnetic. Life Size                                                                                | Rs. 6500.00                        |
| HA101          | HUMAN BODY - Torso with head with detachable internal                                                                   |                                    |
| HATOT          | Organs of Thorax and abdomen cavities of the viscera can b                                                              |                                    |
|                | vessels. Dissectable in 12 parts made of Fibre Glass painte                                                             |                                    |
|                | non magnetic.                                                                                                           | Rs. 4300.00                        |
| HA102          | HUMAN BODY - Torso Small size                                                                                           | Rs. 1300.00                        |
| HA103          | <b>HUMAN SKELETON</b> - Life size made of fibre glass. All the                                                          | bones shoulder & hip joints        |
|                | clearly depictable                                                                                                      | Rs. 2640.00                        |
| HA103S         | STAND FOR ABOVE                                                                                                         | Each Rs. 1400.00                   |
| HA104          |                                                                                                                         | Rs. 600.00                         |
| HA105          |                                                                                                                         | Each Rs. 130.00                    |
|                | DUMMY WITH DOLL made of Fibre Glass                                                                                     | Each Rs. 3500.00                   |
|                | FEMALE PELVIS with child                                                                                                | Each Rs. 1100.00                   |
|                | FEMALE PELVIS with reproductive organs                                                                                  | Each Rs. 1200.00                   |
| HA109          |                                                                                                                         | Set Rs. 6800.00                    |
|                | DEVELOPMENT OF FETUS/EMBRYO set of 9                                                                                    | Set Rs. 3200.00                    |
|                | DEVELOPMENT OF FETUS/EMBRYO set of 9 Large size                                                                         | Rs. 7500.00                        |
| HA111F         | FULL SIZE HUMAN FEMALE BODY FIBRE GLASS                                                                                 |                                    |
|                | Showing organs & muscles                                                                                                | Each Rs. 30000.00                  |
| HA111N         | AFULL SIZE HUMAN MALE BODY FIBRE GLASS                                                                                  | F                                  |
| 111440         | Showing organs & muscles                                                                                                | Each Rs. 30000.00                  |
| HA112          | RNA 60 x 45 cm                                                                                                          | Each Rs. 1100.00                   |
| HA113          |                                                                                                                         | Each Rs. 1100.00                   |
| HA116          | HUMAN PLACENTA MODEL MADE OF FIBER GLASS                                                                                | Each Rs. 1300.00                   |
| 11/10/         | DISSECTABLE MODELS (Fibre Glass)                                                                                        | Fach Do 200 00                     |
| HA126<br>HA127 | EYE BALL<br>HUMAN HEART                                                                                                 | Each Rs. 280.00<br>Each Rs. 280.00 |
|                | HUMAN EAR                                                                                                               | Each Rs. 280.00                    |
| HA129          | HUMAN BRAIN                                                                                                             | Each Rs. 280.00                    |
| HA130          | HUMAN KIDNEY                                                                                                            | Each Rs. 280.00                    |
| TIATO          | FIBRE GLASS MODELS (Wooden Base) size 81 × 31 cm                                                                        | EdCTTK3. 200.00                    |
| HA151          | HUMAN DIGESTIVE SYSTEM                                                                                                  | Each Rs. 1100.00                   |
| HA152          |                                                                                                                         | Each Rs. 1100.00                   |
| HA153          | HUMAN NERVOUS SYSTEM                                                                                                    | Each Rs. 1100.00                   |
| HA154          |                                                                                                                         | Each Rs. 1100.00                   |
| HA155          | HUMAN REPRODUCTIVE FEMALE                                                                                               | Each Rs. 1100.00                   |
| HA156          | HUMAN EXCRETORY SYSTEM                                                                                                  | Each Rs. 1100.00                   |
|                |                                                                                                                         |                                    |