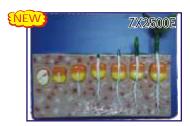

ZX2500E Monocot **Seed Germination** 

- Price Rs. 1650.00
- Stages of germination (Hypogeal) in maize is shown.
- Mounted on wooden base.
- Size: 56 x 41 x 9 cm
- 8 parts labeled in total

ZX-2600E L.H. of Angiosperm Price Rs. 2350.00