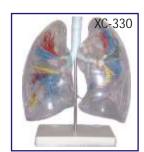

f principal bronchus:
- · Section of bronchiole of no cartilage.
- •The relation between pulmonary alveoli & terminal bronchiole.
- The structure of alveolar sac and alveolar duct
- The capillary rete in the alveolar sapta.

#### XC-330 Model of the Transparent Lung Segment

• Price Rs. 5490.00

- Presents 10 segments in the right lung and 8 in the left. The distributions of the bronchial tree can be observed through the transparent lungs.
- Right lung: right upper lobe (3 segments), right middle lobe (2 segments), right inferior lobe (5 segments)
- Left lung: left upper lobe (4 segments), left inferior lobe (4 segments).
- Distribution of the bronchial tree: right bronchus, left bronchus.
- Hilus of lung. The lung made of transparent plastic. The trachea & bronchial tree is made of PVC.



XC-302



#### XC-320 Larynx, Heart and Lungs Model

- Price Rs. 6090.00
- Life size.
- Dissect able in 7 parts.
- Made of PVC plastic.
- Size 36×23×12 cm.

# XC-324

#### XC-324 Model of the Head

- Price Rs. 4320.00
- The relief model of human head shows all relevant structures is great details.
- The high quality model is delivered on a base board for easy display
- · Natural size.
- Showing interior parts of the oral cavity and pharynx with network of vessels.



## EXCRETORY SYSTEM

#### XC-331 Male Urogenital System

- Price Rs. 1870.00
- This is intended for schools as a visual aid in teaching physiology and hygiene to help the students to understand the external features of the urogenital system of the kidney, urinary bladder, penis and testicle.
- Made of PVC Plastic.
- Size 20x