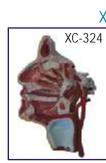

be (3 segments), right middle lobe (2 segments), right inferior lobe (5 segments)
- Left lung: left upper lobe (4 segments), left inferior lobe (4 segments).
- Distribution of the bronchial tree: right bronchus, left bronchus.
- Hilus of lung. The lung made of transparent plastic. The trachea & bronchial tree is made of PVC.



XC-302



#### XC-320 Larynx, Heart and Lungs Model

- Price Rs. 6090.00
- Life size.
- Dissect able in 7 parts.
- Made of PVC plastic.
- Size 36×23×12 cm.

# XC-324

#### XC-324 Model of the Head

- Price Rs. 4320.00
- The relief model of human head shows all relevant structures is great details.
- The high quality model is delivered on a base board for easy display
- · Natural size.
- Showing interior parts of the oral cavity and pharynx with network of vessels.



## EXCRETORY SYSTEM

#### XC-331 Male Urogenital System

- Price Rs. 1870.00
- This is intended for schools as a visual aid in teaching physiology and hygiene to help the students to understand the external features of the urogenital system of the kidney, urinary bladder, penis and testicle.
- Made of PVC Plastic.
- Size 20x20x50 cm.

ZX-1303



#### XC-332 Female Urogenital System

- Price Rs. 1870.00
- This model serves as a teaching model for teachers to teach the female urogenital system. The model shows kidney, ureters, urinary bladder, uterus, accessories of uterus, vagina, ovary membrane, ligaments, uterus ligament and its artery etc.
- Made of PVC plastic.
- Size 20x20x50 cm.



#### ZX-1303 Human Excretory System

- Price Rs. 4500.00
- Model is made of advanced HSP resin to main