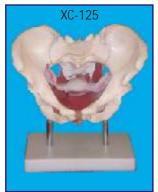

sizes are just the same as realities and made of PVC plastic. Comparing a model of male pelvis with a female one, the differences between the two can be listed as following:

- o can be listed as follo Male Long and narrow Like a funnel Heart-like Long and narrow 70-75 degree Long and narrow
- ing:
  Female
  Short and broad
  Like a barrel
  Rounded
  Broad and short
  90-100 degree
  Short and broad



ZX-1202 Human Skull Model Dx. • Price Rs. 3490.00

- Made of HSP resin having long durability.
- Size: Natural size.
- Dissectible into 3 parts with moveable jaw, cut calvarium.
- Well illustrated and informative.
- Model is accurately made from actual specimen references, photographs and encyclopedia reference under expert guidance.
- Model is a great teaching tool for anatomy lessons.



XC-125 Female Pelvic Muscles & Organs

- Price Rs. 2860.00
- · Natural size.
- Made of PVC plastic.

ZX-1100E

**Human Torso** 

Small

(23 parts)

• Price Rs. 3200.00

• Size: 46 x 24 x

Mounted on a

plastic base.

12.5 cm.

## HUMAN TORSO M



#### XC-204 Unisex Torso 23 parts 85CM

- Price Rs. 15290.00
- Size: 33.5" tall (85cm), Made of PVC plastic.
- Features an exposed spine with removable vertebra and spinal cord segments.
- Interchangeable male and female genitalia.
- The female organs include a fetus in the womb.
- Dissectible into 23 parts: torso, female breast plate, head, eyeball, brain, vertebra spinal nerves, lung (2 parts), heart (2 parts), liver, kidney, stomach (2 parts),

(4 parts), male genitalia (2 parts), female genitalia with fetus (3 parts).

• Mounted on a plastic