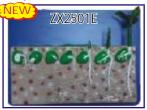

ZX2500E Monocot **Seed Germination** 

- Price Rs. 1650.00
- Stages of germination (Hypogeal) in maize is shown.
- Mounted on wooden base.
- Size: 56 x 41 x 9 cm
- 8 parts labeled in total

ZX-2600E L.H. of Angiosperm Price Rs. 2350.00