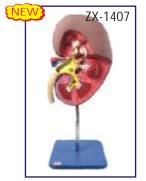

## SPECIAL MODELS ON HUMAN ANATOMY

| HA101A         | HUMAN BODY TORSO - Torso with head with detachable in                                                                   |                                    |
|----------------|-------------------------------------------------------------------------------------------------------------------------|------------------------------------|
|                | neck, Organs of Thorax and abdomen cavities of the viscera<br>blood vessels. Dissectable in 12 parts made of Fibre Glas |                                    |
|                | Made of Fiber Glass. Magnetic. Life Size                                                                                | Rs. 6500.00                        |
| HA101          | HUMAN BODY - Torso with head with detachable internal                                                                   |                                    |
| HATOT          | Organs of Thorax and abdomen cavities of the viscera can b                                                              |                                    |
|                | vessels. Dissectable in 12 parts made of Fibre Glass painte                                                             |                                    |
|                | non magnetic.                                                                                                           | Rs. 4300.00                        |
| HA102          | HUMAN BODY - Torso Small size                                                                                           | Rs. 1300.00                        |
| HA103          | <b>HUMAN SKELETON</b> - Life size made of fibre glass. All the                                                          | bones shoulder & hip joints        |
|                | clearly depictable                                                                                                      | Rs. 2640.00                        |
| HA103S         | STAND FOR ABOVE                                                                                                         | Each Rs. 1400.00                   |
| HA104          |                                                                                                                         | Rs. 600.00                         |
| HA105          |                                                                                                                         | Each Rs. 130.00                    |
|                | DUMMY WITH DOLL made of Fibre Glass                                                                                     | Each Rs. 3500.00                   |
|                | FEMALE PELVIS with child                                                                                                | Each Rs. 1100.00                   |
|                | FEMALE PELVIS with reproductive organs                                                                                  | Each Rs. 1200.00                   |
| HA109          |                                                                                                                         | Set Rs. 6800.00                    |
|                | DEVELOPMENT OF FETUS/EMBRYO set of 9                                                                                    | Set Rs. 3200.00                    |
|                | DEVELOPMENT OF FETUS/EMBRYO set of 9 Large size                                                                         | Rs. 7500.00                        |
| HA111F         | FULL SIZE HUMAN FEMALE BODY FIBRE GLASS                                                                                 |                                    |
|                | Showing organs & muscles                                                                                                | Each Rs. 30000.00                  |
| HA111N         | AFULL SIZE HUMAN MALE BODY FIBRE GLASS                                                                                  | F                                  |
| 111440         | Showing organs & muscles                                                                                                | Each Rs. 30000.00                  |
| HA112          | RNA 60 x 45 cm                                                                                                          | Each Rs. 1100.00                   |
| HA113          |                                                                                                                         | Each Rs. 1100.00                   |
| HA116          | HUMAN PLACENTA MODEL MADE OF FIBER GLASS                                                                                | Each Rs. 1300.00                   |
| 11/10/         | DISSECTABLE MODELS (Fibre Glass)                                                                                        | Fach Do 200 00                     |
| HA126<br>HA127 | EYE BALL<br>HUMAN HEART                                                                                                 | Each Rs. 280.00<br>Each Rs. 280.00 |
|                | HUMAN EAR                                                                                                               | Each Rs. 280.00                    |
| HA129          | HUMAN BRAIN                                                                                                             | Each Rs. 280.00                    |
| HA130          | HUMAN KIDNEY                                                                                                            | Each Rs. 280.00                    |
| TIATO          | FIBRE GLASS MODELS (Wooden Base) size 81 × 31 cm                                                                        | EdCTTK3. 200.00                    |
| HA151          | HUMAN DIGESTIVE SYSTEM                                                                                                  | Each Rs. 1100.00                   |
| HA152          |                                                                                                                         | Each Rs. 1100.00                   |
| HA153          | HUMAN NERVOUS SYSTEM                                                                                                    | Each Rs. 1100.00                   |
| HA154          |                                                                                                                         | Each Rs. 1100.00                   |
| HA155          | HUMAN REPRODUCTIVE FEMALE                                                                                               | Each Rs. 1100.00                   |
| HA156          | HUMAN EXCRETORY SYSTEM                                                                                                  | Each Rs. 1100.00                   |
|                |                                                                                                                         |                                    |