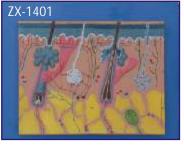

at glands, Receptors, Nerves, Blood Vessels, Different layers of the skin.
- Total 31 parts are labeled.



XC-313 Skin Model Enlarged

- Price Rs. 2140.00
- A greatly enlarged (105 times) cross sectional view of the human skin showing three layers-epidermis, dermis, hypodermis, structures of the human scalp and a close-up view of a hair follicle, sweat gland, fatty tissue, sebaceous gland, blood vessels & nerves. Front, side and back view.
- Mounted on a plastic base.
- Size: 27 × 10 × 31cm.



XC-313-2 Skin Block Model

- Price Rs. 3450.00
- This model shows a section of human skin in three dimensional forms.
   Hair, sebaceous and sweat glands, receptors, nerves and vessels are shown in detail.
- 70 time enlarged.

#### XC-303C

#### Ear Model New Style Giant Size

• Price Rs. 2290.00





- Dissectible in 6 parts.
- · Made of PVC Plastic.
- Size 33x15x23 cm.



#### XC-316 Giant Eye Model

- Price Rs. 2090.00
- Size: 15.5cm. Made of PVC. Mounted on a plastic stand. 6 times enlarged Model. The different parts of the eyeball model are detachable.
- Tunica external: showing cornea and sclera with attachments of ocular muscles and optic nerve.
- Tunica media: showing the iris, the ciliary body and the chorioid. Tunica interna is retina.
- Refraction media: showing the lens and the vitreous body.



#### ZX-1410 Eye model on Stand

- Price Rs. 1430.00
- Model is highly magnified (6 times enlarged).
- Ideal for basic anatomical study of eye. shows sclera, cornea, eye muscle attachments, iris, retina, optic nerve & venels.
- Mounted on a removable stand.
- Model is in 7 parts.