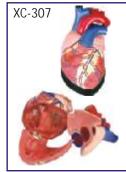

Blood Groups Model

Price Rs. 1750.00

- · The model shows eight blood types ie. blood type A-/A+/B-/B+/AB-/AB+/O-/O+(according to the presence or absence of antiges & Rh factor.
- Mounted on board.
- Size: 60 x 25 x 6 cm.
- 12 parts labeled in total.

#### MK019 Pumping Heart

• Price Rs. 1670.00



- A 3-D working plastic heart model with clear chambers. Squeeze bulb pumps simulated blood through clear heart chambers just like real one.
- Complete heart model scale with display stand.
- Complete instruction manual, easy to assemble.
- Acrylic Paints & Brush are included.

#### XC-307 Jumbo Heart Model

- Price Rs. 2750.00
- Size: 25 × 23 × 23 cm.
- Made of PVC plastic.
- · Clear conception of routes of the systemic & pulmonary circulation.
- Dissectible into 3 parts. 4 times enlarged.



#### ZX-1405E **Human Heart (7 Parts)**

- Price Rs. 1750.00
- Model is sectioned to expose ventricles, artria, and valves.
- Model also depicts blood vessels of heart and heart musculature in detail.
- Size: 20 x 20 x 22 cm.





## SKIN & EAR



ZX-1604 Skin Model

- Price Rs. 1650.00
- Model shows 3-D section of human skin.
- Size: 21x10x25 cm.
- The model represents differentiated skin layers, hair, sweat glands, sebaceous glands, blood vessels, nerves and receptors for detailed examination.
- Model is mounted on sturdy wooden board for easy display.
- 35 parts labeled in total.
- Made of advanced HSP resin having long durability.

#### ZX-1401 Human Skin

- Price Rs. 1100.00
- The skin relief model of a skin section of the head.
- Made of HSP resin with long lasting durability.
- Si