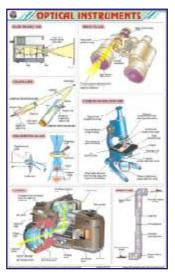

#### **PHYSICS**

- **STP01 Motion**: Linear motion rectilinear, curvilinear; Rotational motion, Oscillatory motion, Periodic motion.
- STP02 Changes Around Us
- STP03 Metric Weights and Measures : SI units and their multiples and submultiples.
- STP04 Measurements: Standard systems of measurements.
- STP05 Sound: What is sound?, Decibel scale of different sounds, Characteristics of sound, Sonic boom, Ultrasound & echo.
- STP06 Wave Motion: Transverse wave, Longitudinal wave.
- STP07 Simple Machine: Lever, Pulley, Wedge, Inclined plane, Screw, Wheel & Axle.
- STP08 The Lever: Lever of first class, second class, third class.
- STP09 Principle of Archimedes
- STP10 Pascal's Law
- STP11 Reflection of Light: Laws of reflection, Image formation by plane & spherical mirrors.
- STP12 Refraction Through a Glass Slab: Lateral displacement, Refractive index, Refraction through different mediums, Total internal reflection.
- STP13 Refraction Through Prisms: Dispersion, Refraction through equilateral prism, Re-combination of spectrum colours, Rainbow.
- STP14 Refraction of Light Through lenses: Image formation by concave and convex lenses.
- STP15 Optical Instruments: Slide projector, Binoculars, Telescope, Compound microscope, Magnifying glass camera, Periscope.
- STP16 Microscope : Compound microscope, Electron microscope, Ray diagram.
- STP17 Telescope: Refracting telescope, Ray diagram of refracting & reflecting (cassegrain) telescope.
- STP18 Eye and its Defects: TS of eyeball, Presbyopia, Cataract, Myopia, Hypermetropia, Astigmatism.
- STP19 Electric Current-Sources-Effects
- STP20 Static Electricity: Electroscope, Vande-Graff generator, Electrostatic induction, Lightning spark, Photocopier.
- STP21 Current Electricity: Electric current, Conventional current, Wiring of a plug, Transmission of electricity, Electric circuit inside a torch and a house.