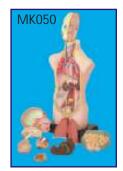

## SPECIAL MODELS ON HUMAN ANATOMY

| HA101A         | HUMAN BODY TORSO - Torso with head with detachable in                                                                   |                                    |
|----------------|-------------------------------------------------------------------------------------------------------------------------|------------------------------------|
|                | neck, Organs of Thorax and abdomen cavities of the viscera<br>blood vessels. Dissectable in 12 parts made of Fibre Glas |                                    |
|                | Made of Fiber Glass. Magnetic. Life Size                                                                                | Rs. 6500.00                        |
| HA101          | HUMAN BODY - Torso with head with detachable internal                                                                   |                                    |
| HATOT          | Organs of Thorax and abdomen cavities of the viscera can b                                                              |                                    |
|                | vessels. Dissectable in 12 parts made of Fibre Glass painte                                                             |                                    |
|                | non magnetic.                                                                                                           | Rs. 4300.00                        |
| HA102          | HUMAN BODY - Torso Small size                                                                                           | Rs. 1300.00                        |
| HA103          | <b>HUMAN SKELETON</b> - Life size made of fibre glass. All the                                                          | bones shoulder & hip joints        |
|                | clearly depictable                                                                                                      | Rs. 2640.00                        |
| HA103S         | STAND FOR ABOVE                                                                                                         | Each Rs. 1400.00                   |
| HA104          |                                                                                                                         | Rs. 600.00                         |
| HA105          |                                                                                                                         | Each Rs. 130.00                    |
|                | DUMMY WITH DOLL made of Fibre Glass                                                                                     | Each Rs. 3500.00                   |
|                | FEMALE PELVIS with child                                                                                                | Each Rs. 1100.00                   |
|                | FEMALE PELVIS with reproductive organs                                                                                  | Each Rs. 1200.00                   |
| HA109          |                                                                                                                         | Set Rs. 6800.00                    |
|                | DEVELOPMENT OF FETUS/EMBRYO set of 9                                                                                    | Set Rs. 3200.00                    |
|                | DEVELOPMENT OF FETUS/EMBRYO set of 9 Large size                                                                         | Rs. 7500.00                        |
| HA111F         | FULL SIZE HUMAN FEMALE BODY FIBRE GLASS                                                                                 |                                    |
|                | Showing organs & muscles                                                                                                | Each Rs. 30000.00                  |
| HA111N         | AFULL SIZE HUMAN MALE BODY FIBRE GLASS                                                                                  | F                                  |
| 111440         | Showing organs & muscles                                                                                                | Each Rs. 30000.00                  |
| HA112          | RNA 60 x 45 cm                                                                                                          | Each Rs. 1100.00                   |
| HA113          |                                                                                                                         | Each Rs. 1100.00                   |
| HA116          | HUMAN PLACENTA MODEL MADE OF FIBER GLASS                                                                                | Each Rs. 1300.00                   |
| 11/10/         | DISSECTABLE MODELS (Fibre Glass)                                                                                        | Fach Do 200 00                     |
| HA126<br>HA127 | EYE BALL<br>HUMAN HEART                                                                                                 | Each Rs. 280.00<br>Each Rs. 280.00 |
|                | HUMAN EAR                                                                                                               | Each Rs. 280.00                    |
| HA129          | HUMAN BRAIN                                                                                                             | Each Rs. 280.00                    |
| HA130          | HUMAN KIDNEY                                                                                                            | Each Rs. 280.00                    |
| TIATO          | FIBRE GLASS MODELS (Wooden Base) size 81 × 31 cm                                                                        | EdCTTK3. 200.00                    |
| HA151          | HUMAN DIGESTIVE SYSTEM                                                                                                  | Each Rs. 1100.00                   |
| HA152          |                                                                                                                         | Each Rs. 1100.00                   |
| HA153          | HUMAN NERVOUS SYSTEM                                                                                                    | Each Rs. 1100.00                   |
| HA154          |                                                                                                                         | Each Rs. 1100.00                   |
| HA155          | HUMAN REPRODUCTIVE FEMALE                                                                                               | Each Rs. 1100.00                   |
| HA156          | HUMAN EXCRETORY SYSTEM                                                                                                  | Each Rs. 1100.00                   |
|                |                                                                                                                         |                                    |