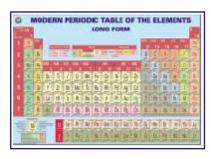

#### PERIODIC CHART OF ELEMENTS

Size 90 × 55 cm Laminated

A Most detailed chart printed in multi colours showing Solids, Liquids and Gases in separate distinctive colours together with their Atomic Numbers, Density, Atomic Radius, Melting Point, Electronic Structure, Electro negativity. First Ionization Energy. Oxidation State and Crystal structure.

| PT01  | Size 140 × 100 cm Laminated                           | Rs. 300.00 |
|-------|-------------------------------------------------------|------------|
| PT02  | Size 100 × 70 cm Laminated                            | Rs. 120.00 |
| PT03S | Size 100 × 70 cm Synthetic                            | Rs. 190.00 |
| PT04  | Size 50 × 35 cm Paper                                 | Rs. 9.00   |
| PT05  | Size 50 × 35 cm Laminated w/o rollers                 | Rs. 26.00  |
| PT06  | Size 100 × 75 cm Paper folded in Book form            | Rs. 35.00  |
| PT07S | Size 100 x 70 cm Mendeleev's Periodic Chart Synthetic | Rs. 190.00 |