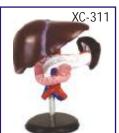

## SPECIAL MODELS ON HUMAN ANATOMY

| HA101A         | HUMAN BODY TORSO - Torso with head with detachable in                                                                   |                                    |
|----------------|-------------------------------------------------------------------------------------------------------------------------|------------------------------------|
|                | neck, Organs of Thorax and abdomen cavities of the viscera<br>blood vessels. Dissectable in 12 parts made of Fibre Glas |                                    |
|                | Made of Fiber Glass. Magnetic. Life Size                                                                                | Rs. 6500.00                        |
| HA101          | HUMAN BODY - Torso with head with detachable internal                                                                   |                                    |
| HATOT          | Organs of Thorax and abdomen cavities of the viscera can b                                                              |                                    |
|                | vessels. Dissectable in 12 parts made of Fibre Glass painte                                                             |                                    |
|                | non magnetic.                                                                                                           | Rs. 4300.00                        |
| HA102          | HUMAN BODY - Torso Small size                                                                                           | Rs. 1300.00                        |
| HA103          | <b>HUMAN SKELETON</b> - Life size made of fibre glass. All the                                                          | bones shoulder & hip joints        |
|                | clearly depictable                                                                                                      | Rs. 2640.00                        |
| HA103S         | STAND FOR ABOVE                                                                                                         | Each Rs. 1400.00                   |
| HA104          |                                                                                                                         | Rs. 600.00                         |
| HA105          |                                                                                                                         | Each Rs. 130.00                    |
|                | DUMMY WITH DOLL made of Fibre Glass                                                                                     | Each Rs. 3500.00                   |
|                | FEMALE PELVIS with child                                                                                                | Each Rs. 1100.00                   |
|                | FEMALE PELVIS with reproductive organs                                                                                  | Each Rs. 1200.00                   |
| HA109          |                                                                                                                         | Set Rs. 6800.00                    |
|                | DEVELOPMENT OF FETUS/EMBRYO set of 9                                                                                    | Set Rs. 3200.00                    |
|                | DEVELOPMENT OF FETUS/EMBRYO set of 9 Large size                                                                         | Rs. 7500.00                        |
| HA111F         | FULL SIZE HUMAN FEMALE BODY FIBRE GLASS                                                                                 |                                    |
|                | Showing organs & muscles                                                                                                | Each Rs. 30000.00                  |
| HA111N         | AFULL SIZE HUMAN MALE BODY FIBRE GLASS                                                                                  | F                                  |
| 111440         | Showing organs & muscles                                                                                                | Each Rs. 30000.00                  |
| HA112          | RNA 60 x 45 cm                                                                                                          | Each Rs. 1100.00                   |
| HA113          |                                                                                                                         | Each Rs. 1100.00                   |
| HA116          | HUMAN PLACENTA MODEL MADE OF FIBER GLASS                                                                                | Each Rs. 1300.00                   |
| 11/10/         | DISSECTABLE MODELS (Fibre Glass)                                                                                        | Fach Do 200 00                     |
| HA126<br>HA127 | EYE BALL<br>HUMAN HEART                                                                                                 | Each Rs. 280.00<br>Each Rs. 280.00 |
|                | HUMAN EAR                                                                                                               | Each Rs. 280.00                    |
| HA129          | HUMAN BRAIN                                                                                                             | Each Rs. 280.00                    |
| HA130          | HUMAN KIDNEY                                                                                                            | Each Rs. 280.00                    |
| TIATO          | FIBRE GLASS MODELS (Wooden Base) size 81 × 31 cm                                                                        | EdCTTK3. 200.00                    |
| HA151          | HUMAN DIGESTIVE SYSTEM                                                                                                  | Each Rs. 1100.00                   |
| HA152          |                                                                                                                         | Each Rs. 1100.00                   |
| HA153          | HUMAN NERVOUS SYSTEM                                                                                                    | Each Rs. 1100.00                   |
| HA154          |                                                                                                                         | Each Rs. 1100.00                   |
| HA155          | HUMAN REPRODUCTIVE FEMALE                                                                                               | Each Rs. 1100.00                   |
| HA156          | HUMAN EXCRETORY SYSTEM                                                                                                  | Each Rs. 1100.00                   |
|                |                                                                                                                         |                                    |