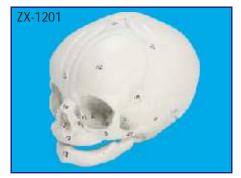

g with the Volkmann and Haversian system, spongy and compact parts, endosteum, cortical substance and osteocytes.





XC-104 Life Size Skull

- Price Rs. 2090.00
- This economical life-size adult plastic skull features a moveable jaw, cut calvarium, suture lines and 3 removable lower teeth-incisor, cuspid and molar.
- Dissectible into 3 parts.



#### XC-104C Life Size Coloured Skull

- Price Rs. 2990.00
- This is advanced model of XC-104 life-size skull, bones painted in different colors for precise study. Can be disassembled into 3 parts.



XC-104E Skull Model with 8 Parts Brain

- Price Rs. 4740.00
- This Model is based on XC-104, includes 8 parts brain: frontal & parietal lobe, temporal & occipital lobe, encephalic trunk & cerebellum.



XC-123
Adult Male Pelvis
• Price Rs. 2020.00



ZX-1201 Human Fetal Skull

- Price Rs. 1590.00
- Made of HSP resin having long durability.
- Natural size. Movable lower jaw.
- Total 41 parts labeled.
- Beautifully painted in colours.
- Showing incomplete ossification of skull bones, fontanelles, frontal and parietal eminences, various skull bones like occipital, temporal, sphenoid, frontal, mandible and maxilla.



XC-124
Adult Female Pelvis

• Price Rs. 2020.00

These model sizes are just the same as realities and made of PVC plastic. Comparing a model of male pelvis with a female one, the differences between the two can be listed as following:

- o can be listed as follo Male Long and narrow Like a funnel Heart-like Long and narrow 70-75 degree Long and narrow
- ing:
  Female
  Short and broad
  Like a barrel
  Rounded
  Broad and s