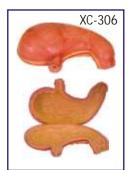

).



• Price Rs. 3530.00

- Made of advanced PVC.
- Mounted on a stand, Natural size.
- Shows wall of the caecum & appendix.
- Separated into 2 parts
- Shows 17 positions



#### ZX-1408 Stomach ZX-1408

- Price Rs. 1990.00
- The model shows different muscle layers of stomach wall.
- Model shows lower esophagus, vessels and nerves.
- Model is on stand. Size: 17x16x25 cm.
- 36 parts labeled in total. Model is in 2 parts.



- Price Rs. 1820.00
- GD/A12006 Appendix and Caecum Made of hard plastic, Magnified 2 times the natural size.
  - Shows the morphology of the stomach in a distended state.
  - With the longitudinal section, the model shows the structures of the gastric folds, pyloric valve, pyloric sphincter muscles, gastric mucosa and the transitional mucosa of the gastric-esophagus.



## HEART & CIRCUI

ZX-1500

#### ZX-1302 Human Circulatory System

Price Rs. 4500.00

- Made of advanced HSP resin.
- Half life sized relief model.
- Mounted on wooden base.
- Model shows following anatomical structures : Arterial and venous system, Heart showing chambers, Liver, Spleen, Lung, Kidneys, Partial skeleton.

PD002

• 81 parts labeled in total.

#### PD002 Heart Model

- Price Rs. 2090.00
- Full Size.
- Durable ABS Base.
- Detachable Cover Piece.
- Highly Realistic Decoration.

#### ZX-1500 Blocked Artery Model

- Price Rs. 1450.00
- The model shows 4 stage cross section of narrowing of an artery deu to build up of cholesterol and plaque.
- Four stages depict normal artery, fatty streak, fibrous plaque & blockage in order.
- All stages rotate on a hinge pin.
- Size: 12x8x4 cm