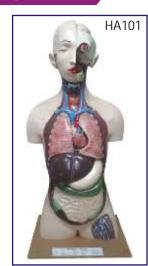

## SPECIAL MODELS ON HUMAN ANATOMY

| HA101A         | HUMAN BODY TORSO - Torso with head with detachable in                                                                   |                                    |
|----------------|-------------------------------------------------------------------------------------------------------------------------|------------------------------------|
|                | neck, Organs of Thorax and abdomen cavities of the viscera<br>blood vessels. Dissectable in 12 parts made of Fibre Glas |                                    |
|                | Made of Fiber Glass. Magnetic. Life Size                                                                                | Rs. 6500.00                        |
| HA101          | HUMAN BODY - Torso with head with detachable internal                                                                   |                                    |
| HATOT          | Organs of Thorax and abdomen cavities of the viscera can b                                                              |                                    |
|                | vessels. Dissectable in 12 parts made of Fibre Glass painte                                                             |                                    |
|                | non magnetic.                                                                                                           | Rs. 4300.00                        |
| HA102          | HUMAN BODY - Torso Small size                                                                                           | Rs. 1300.00                        |
| HA103          | <b>HUMAN SKELETON</b> - Life size made of fibre glass. All the                                                          | bones shoulder & hip joints        |
|                | clearly depictable                                                                                                      | Rs. 2640.00                        |
| HA103S         | STAND FOR ABOVE                                                                                                         | Each Rs. 1400.00                   |
| HA104          |                                                                                                                         | Rs. 600.00                         |
| HA105          |                                                                                                                         | Each Rs. 130.00                    |
|                | DUMMY WITH DOLL made of Fibre Glass                                                                                     | Each Rs. 3500.00                   |
|                | FEMALE PELVIS with child                                                                                                | Each Rs. 1100.00                   |
|                | FEMALE PELVIS with reproductive organs                                                                                  | Each Rs. 1200.00                   |
| HA109          |                                                                                                                         | Set Rs. 6800.00                    |
|                | DEVELOPMENT OF FETUS/EMBRYO set of 9                                                                                    | Set Rs. 3200.00                    |
|                | DEVELOPMENT OF FETUS/EMBRYO set of 9 Large size                                                                         | Rs. 7500.00                        |
| HA111F         | FULL SIZE HUMAN FEMALE BODY FIBRE GLASS                                                                                 |                                    |
|                | Showing organs & muscles                                                                                                | Each Rs. 30000.00                  |
| HA111N         | AFULL SIZE HUMAN MALE BODY FIBRE GLASS                                                                                  | F                                  |
| 111440         | Showing organs & muscles                                                                                                | Each Rs. 30000.00                  |
| HA112          | RNA 60 x 45 cm                                                                                                          | Each Rs. 1100.00                   |
| HA113          |                                                                                                                         | Each Rs. 1100.00                   |
| HA116          | HUMAN PLACENTA MODEL MADE OF FIBER GLASS                                                                                | Each Rs. 1300.00                   |
| 11/10/         | DISSECTABLE MODELS (Fibre Glass)                                                                                        | Fach Do 200 00                     |
| HA126<br>HA127 | EYE BALL<br>HUMAN HEART                                                                                                 | Each Rs. 280.00<br>Each Rs. 280.00 |
|                | HUMAN EAR                                                                                                               | Each Rs. 280.00                    |
| HA129          | HUMAN BRAIN                                                                                                             | Each Rs. 280.00                    |
| HA130          | HUMAN KIDNEY                                                                                                            | Each Rs. 280.00                    |
| TIATO          | FIBRE GLASS MODELS (Wooden Base) size 81 × 31 cm                                                                        | EdCTTK3. 200.00                    |
| HA151          | HUMAN DIGESTIVE SYSTEM                                                                                                  | Each Rs. 1100.00                   |
| HA152          |                                                                                                                         | Each Rs. 1100.00                   |
| HA153          | HUMAN NERVOUS SYSTEM                                                                                                    | Each Rs. 1100.00                   |
| HA154          |                                                                                                                         | Each Rs. 1100.00                   |
| HA155          | HUMAN REPRODUCTIVE FEMALE                                                                                               | Each Rs. 1100.00                   |
| HA156          | HUMAN EXCRETORY SYSTEM                                                                                                  | Each Rs. 1100.00                   |
|                |                                                                                                                         |                                    |