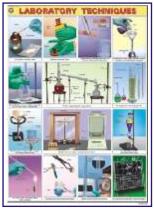

LABORATORY TECHNIQUES

Price Rs. 190.00

Showing various procedures and techniques generally used in a chemistry laboratory. Printed on Polyart Synthetic Paper.

Size 70 x 100 cm. Code CL02S

Rs. 110.00

pH COLOUR CHART Price Rs. 190.00