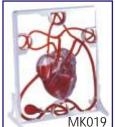

leton.

PD002

• 81 parts labeled in total.

#### PD002 Heart Model

- Price Rs. 2090.00
- Full Size.
- Durable ABS Base.
- Detachable Cover Piece.
- Highly Realistic Decoration.

#### ZX-1500 Blocked Artery Model

- Price Rs. 1450.00
- The model shows 4 stage cross section of narrowing of an artery deu to build up of cholesterol and plaque.
- Four stages depict normal artery, fatty streak, fibrous plaque & blockage in order.
- All stages rotate on a hinge pin.
- Size: 12x8x4 cm.

#### ZX-1611E Blood Groups Model

Price Rs. 1750.00

- · The model shows eight blood types ie. blood type A-/A+/B-/B+/AB-/AB+/O-/O+(according to the presence or absence of antiges & Rh factor.
- Mounted on board.
- Size: 60 x 25 x 6 cm.
- 12 parts labeled in total.

#### MK019 Pumping Heart

• Price Rs. 1670.00



- A 3-D working plastic heart model with clear chambers. Squeeze bulb pumps simulated blood through clear heart chambers just like real one.
- Complete heart model scale with display stand.
- Complete instruction manual, easy to assemble.
- Acrylic Paints & Brush are included.

#### XC-307 Jumbo Heart Model

- Price Rs. 2750.00
- Size: 25 × 23 × 23 cm.
- Made of PVC plastic.
- · Clear conception of routes of the systemic & pulmonary circulation.
- Dissectible into 3 parts. 4 times enlarged.



#### ZX-1405E **Human Heart (7 Parts)**

- Price Rs. 1750.00
- Model is sectioned to expose ventricles, artria, and valves.
- Model also depicts blood vessels of heart and heart musculature in detail.
- Size: 20 x 20 x 22 cm.





## SKIN & EAR



ZX-1604 Skin Model

- Price Rs. 1650.00
- Model sho