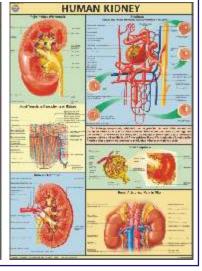

## SPECIAL MODELS ON HUMAN ANATOMY

| HA101A         | HUMAN BODY TORSO - Torso with head with detachable in                                                                   |                                    |
|----------------|-------------------------------------------------------------------------------------------------------------------------|------------------------------------|
|                | neck, Organs of Thorax and abdomen cavities of the viscera<br>blood vessels. Dissectable in 12 parts made of Fibre Glas |                                    |
|                | Made of Fiber Glass. Magnetic. Life Size                                                                                | Rs. 6500.00                        |
| HA101          | HUMAN BODY - Torso with head with detachable internal                                                                   |                                    |
| HATOT          | Organs of Thorax and abdomen cavities of the viscera can b                                                              |                                    |
|                | vessels. Dissectable in 12 parts made of Fibre Glass painte                                                             |                                    |
|                | non magnetic.                                                                                                           | Rs. 4300.00                        |
| HA102          | HUMAN BODY - Torso Small size                                                                                           | Rs. 1300.00                        |
| HA103          | <b>HUMAN SKELETON</b> - Life size made of fibre glass. All the                                                          | bones shoulder & hip joints        |
|                | clearly depictable                                                                                                      | Rs. 2640.00                        |
| HA103S         | STAND FOR ABOVE                                                                                                         | Each Rs. 1400.00                   |
| HA104          |                                                                                                                         | Rs. 600.00                         |
| HA105          |                                                                                                                         | Each Rs. 130.00                    |
|                | DUMMY WITH DOLL made of Fibre Glass                                                                                     | Each Rs. 3500.00                   |
|                | FEMALE PELVIS with child                                                                                                | Each Rs. 1100.00                   |
|                | FEMALE PELVIS with reproductive organs                                                                                  | Each Rs. 1200.00                   |
| HA109          |                                                                                                                         | Set Rs. 6800.00                    |
|                | DEVELOPMENT OF FETUS/EMBRYO set of 9                                                                                    | Set Rs. 3200.00                    |
|                | DEVELOPMENT OF FETUS/EMBRYO set of 9 Large size                                                                         | Rs. 7500.00                        |
| HA111F         | FULL SIZE HUMAN FEMALE BODY FIBRE GLASS                                                                                 |                                    |
|                | Showing organs & muscles                                                                                                | Each Rs. 30000.00                  |
| HA111N         | AFULL SIZE HUMAN MALE BODY FIBRE GLASS                                                                                  | F                                  |
| 111440         | Showing organs & muscles                                                                                                | Each Rs. 30000.00                  |
| HA112          | RNA 60 x 45 cm                                                                                                          | Each Rs. 1100.00                   |
| HA113          |                                                                                                                         | Each Rs. 1100.00                   |
| HA116          | HUMAN PLACENTA MODEL MADE OF FIBER GLASS                                                                                | Each Rs. 1300.00                   |
| 11/10/         | DISSECTABLE MODELS (Fibre Glass)                                                                                        | Fach Do 200 00                     |
| HA126<br>HA127 | EYE BALL<br>HUMAN HEART                                                                                                 | Each Rs. 280.00<br>Each Rs. 280.00 |
|                | HUMAN EAR                                                                                                               | Each Rs. 280.00                    |
| HA129          | HUMAN BRAIN                                                                                                             | Each Rs. 280.00                    |
| HA130          | HUMAN KIDNEY                                                                                                            | Each Rs. 280.00                    |
| TIATO          | FIBRE GLASS MODELS (Wooden Base) size 81 × 31 cm                                                                        | EdCTTK3. 200.00                    |
| HA151          | HUMAN DIGESTIVE SYSTEM                                                                                                  | Each Rs. 1100.00                   |
| HA152          |                                                                                                                         | Each Rs. 1100.00                   |
| HA153          | HUMAN NERVOUS SYSTEM                                                                                                    | Each Rs. 1100.00                   |
| HA154          |                                                                                                                         | Each Rs. 1100.00                   |
| HA155          | HUMAN REPRODUCTIVE FEMALE                                                                                               | Each Rs. 1100.00                   |
| HA156          | HUMAN EXCRETORY SYSTEM                                                                                                  | Each Rs. 1100.00                   |
|                |                                                                                                                         |                                    |

#### Laminated

| The Skeleton*#                       | HPM01             |
|--------------------------------------|-------------------|
| Human Muscles* <sup>#</sup>          | HPM02             |
| Blood Circulation*#                  | HPM03             |
| Nervous System*#                     | HPM04             |
| Digestive System*#                   | HPM05             |
| Eye*#                                | HPM06             |
| Ear* <sup>#</sup>                    | HPM07             |
| Kidney, Skin & Excretory Organs**.   | HPM08             |
| The Respiratory System*#             | HPM09             |
| Human Heart *#                       | HPM10             |
| All above price                      | e Rs. 120.00 each |
| Endocrine System                     | HPM11             |
| Reproductive (Male)#                 |                   |
| Reproductive (Female)*               | HPM13             |
| Human Embryology                     | HPM14             |
| Lymphatic System                     |                   |
| English-Hindi combined               | Each Rs. 130.00   |
| English Only (Add E to the code)     | Each Rs. 130.00   |
| HPM16E Human Brain Eng Only          | Each Rs. 140.00   |
| HPM17E Human Teeth Eng Only          | Each Rs. 140.00   |
| Available in following languages als | 80                |