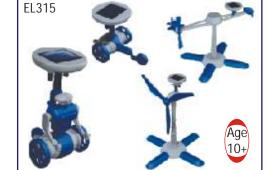

21)

• Price Rs. 4400.00

- |
- Authentically detailed frog Body
- Removable soft texture organs
- Cross sections show muscle structure
- Glow-In-Dark "X-RAY" included
- · Child safe lab tools included

#### 6 in 1 Solar Kit (EL315)

• Price Rs. 1700.00

This Solar kit enables children assembling the parts and transforming into six different types of motor driven apparatus actuated by Solar Power.

- Solar Robot
- Solar Wheeler
- Solar Windmill
- Solar Plane
- Solar Helicopter
- Solar Airboad

#### **AM001 ATOMIC MODEL SET SUPERIOR**

• Price Rs. 6300.00 [NEW]

- The set consists of moulded balls and sticks of different colours and size arranged in different size lugs.
- The set is very helpful in modelling different compounds with the help of given keycard.
- Box size: 51 x 39 x 7 cm.





#### **CS015 STUDENT BALANCE KIT**

- Price Rs. 950.00
- 4 x Weights
- 4 x Arms
- 2 x Weighing pans
- 2x Levers
- 2 x Triangle axials
- 2 x Pointers
- 2 x Scales
- 1x Central Axial
- 1x Pivoted weight
- 2 x Arms side holders





#### TK4003 Wake Me Robot

- Price Rs. 2000.00
- Place it next to your bed at night.
- In the morning when light falls on it, the robot will start to move and buzz.
- Easy to assemble no soldering required.



#### TK7072 Go Circuit

- Price Rs. 2570.00
- Assemble more than 24 different and fascinating circuits for motor, buzzer, lights and other circuits.
- Make alarm & games, and even invent your own circuits.
- Additional circuits are explained in manual.
- Batteries required.



TK7074 Go Weather

- Price Rs. 2570.00
- Over 30 fascinating activities all abou