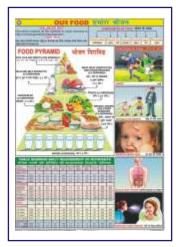

## CHARTS ON FOOD AND NUTRITION

Size 70 x 100 cm. English & Hindi combined. Laminated Each Rs. 140.00

- FN01 OUR FOOD: Chart shows various components and functions of food. It also illustrates food pyramid mentioning balance diet and daily requirement of nutrients by different age groups.
- FN02 PROTEINS: Chart shows both animal and plant sources of protein. It also explains various functions performed by proteins in our body and some special conditions of high protein needs.
- FNO3 FATS: Chart shows a brief classification of fats with a mention of essential fatty acids. It also shows some of the important functions and sources of fats.
- FN04 CARBOHYDRATES: Chart shows classification of carbohydrates as simple and complex with their various functions in the body. It also shows various foods rich in carbohydrates.
- FN05 VITAMINS: Good explainative chart depicting both fat soluble and water soluble vitamins with their various sources and reasons of requirement in the body.
- FN06 MINERALS: Important minerals like Sodium, Iron, Calcium, Iodine etc. required in our body to live a healthy life are shown in the chart. Chart also shows various functions they perform and their sources.
- FN07 WATER & ROUGHAGE: Chart shows the importance of water and roughage and some major functions performed by them in the body. Chart also gives a good knowledge about their sources.
- FN08 DEFICIENCY DISEASES: Chart shows the havoc conditions arised due to deficiency of various nutrients in the body and their symptoms. The understanding of chart will indicate the importance of good balanced diet.
- FN09 OVERNUTRITION DISORDERS: Chart shows that not only deficiency but also the over consumption of food is not good for health. Various overnutritional disorders with their causes and symptoms are depicted in the chart.
- FN10 Food's Nutritive Value: Chart shows the nutrient's composition of various common foodstuffs in a tabular form.