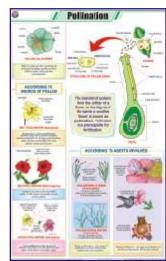

#### **BOTANY**

- STB01 Plant Kingdom : Classification of plants, Cryptogamae, Phanerogame.
- STB02 Typical Plant: Non-flowering plants, Flowering plants.
- STB03 Typical Plant Cell: Structure.
- STB04 Plant Cell Organelles: Nucleus, Cell Wall, Cell membrane, Endoplasmic reticulum, Mitochondria, Golgi bodies, Plastids, Chloroplast.
- STB05 Plant Tissues: Meristematic, Permanent.
- STB06 Plant Cell Mitosis: Cell division in plant somatic cells.
- STB07 Plant Cell Meiosis: Reductional cell division in plants.
- STB08 T.S. Stem Monocot : Maize stem.
- STB09 T.S. Dicot Stem (Sunflower): T.S. stem of Helianthus annuus.
- STB10 T.S. Root Monocot : Maize root.
- STB11 T.S. of Dicot Root: Gram root.
- STB12 T.S. Leaf Monocot : Maize, Boutelova (C<sub>4</sub> grass), Poa annua (C<sub>6</sub> grass).
- STB13 T.S. Leaf Dicot : Mango, Waterlily, Nerium oleander.
- STB14 Types of Leaves : Simple, Compound, Heterophyll, Phyllotaxy, Vanation
- STB15 Root Systems: Tap, Fibrous, Adventitious.
- STB16 Structure of Flower: Parts, Symmetry & floral diagram Actinomorphic, Zygomorphic, Assymetrical, Position of floral organs.
- STB17 Calyx and Corolla: Calyx modifications, Shapes of corolla.
- STB18 Inflorescences: Racemose, Cymose.
- STB19 Fruits: Parts, Classification simple, Aggregate, Composite.
- STB20 The Seed: Structure & Germination: Dicot-exalbuminous & albuminous, Monocot exalbuminous & albuminous, Condition necessary for germination, Epigeal, Hypogeal.
- STB21 Germination of Seed Bean & Pea : Hypogeal germination, Epigeal germination.
- STB22 Dispersal of Fruits & Seeds : Dispersal by air, animals, water, explosion.
- STB23 Photosynthesis: Calvin benson cycle light reaction, Dark reaction, Requirements.
- STB24 Plant Diseases: Black rot, Late blight, Bacterial wilt, Smut, Brown spot, TMV, Brown rust, Yellow mosaic, Red rot, Bacterial blight, Powdery mildew, Leaf curl.
- STB25 Reproduction in Plants: Vegetative reproduction, Spore formation, Sexual reproduction of flowering plants.
- STB26 Pollination: Autogamy, Geitonogamy, Xenogamy, Anemophily, Hydrophily, Biotic (zoophily).
- STB27 Double Fertilization: Megasporogenesis, Microsporogenesis.
- STB28 Artificial Vegetative Propagation: Tissue culture, Cutting, Layering, Grafting.
- STB29 Stem Modifications: Underground modification, Subaerial modification, Aerial modification.
- STB30 Root Modifications : Modifications of tap root, Adventitous root and roots for support.
- STB31 Hydrophytes: External features & anatomical characters.
- STB32 Mesophytes: General description, external features & anatomical characters.