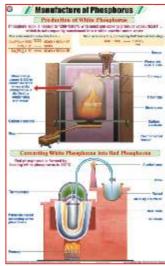

#### CHEMISTRY

- STC14 Mole Concept: Avagadro number, Avogadro's hypothesis.
- STC15 Composition of Water by Weight: Berzelius, Dulong & Dumas method, Morley's method, Proust's law.
- STC16 Different Kinds of Cells: Galvanic cell, Dry cell, Car battery, Rechargeable cell, Sodium sulphur battery, Solar cell, Fuel cell, Mercury zinc button cell.
- STC17 Electroplating & Corrosion
- STC18 Cement and Concrete
- STC19 Manufacture of Glass
- STC20 Alkanes : General formula, Nomenclature, Applications, Methane molecule.
- STC21 Alkenes: General formula, Functional group, Structure and IUPAC names, Preparation, Applications.
- STC22 Alkynes: General formula, Functional group, Nomenclature, Structure & IUPAC names, Preparation, Applications.
- STC23 Alcohols: General formula, Functional group, Nomenclature, IUPAC names & structure, Preparation, Uses of ethanol.
- STC24 Esters: General formula, Nomenclature, Common esters, Preparation, Application.
- STC25 Organic Acids : Functional group, Common organic acids, Applications.
- STC26 Soaps and Detergents: Structure, Cleansing action, Problem with hard water.
- STC27 Plastics: Thermoplastics PVC & polythene, Thermosetting bakelite & melamine.
- STC28 Synthetic Fibres: Rayon, Polyester, Nylon, Acrylic.
- STC29 Blast Furnace: Blast furnace, Manufacture of steel-basic oxygen process & electric arc process.
- STC30 Aluminium Metallurgy : Bayer's process, Hall-Heroult process, Uses.
- STC31 Copper Metallurgy : Important ores, Extraction process, Electrolysis, Uses.
- STC32 Extraction of Zinc: Roasting, Pyrometallurgical Process.
- STC33 Prep. of Sodium Hydroxide & Sodium Carbonate : Castner kellner cell, Solvay process.
- STC34 Prep. of Nitrogen and Nitric acid: Laboratory prep. of nitrogen & nitric acid, Cryogenic distillation, Ostwald's process.
- STC35 Prep. of Chlorine and Hydrochloric acid
- STC36 Prep. of Sulphur Dioxide & Sulphuric acid: Contact process.
- STC37 Prep. of Ammonia and Haber Process
- STC38 Prep. of Oxygen and Liquefaction of Air
- STC39 Prep. of H<sub>2</sub> & CO<sub>2</sub>: Lab preparation of hydrogen and carbon dioxide, Steam re-forming of natural gas.
- STC40 Manufacture of Bleaching Powder: Hasenclever plant, Bachmann's plant.
- STC41 Manufacture of Phosphorus : Manufacture of while phosphorus and red phosphorus.
- STC42 Crystal Lattices
- STC43 Close Packed Structures