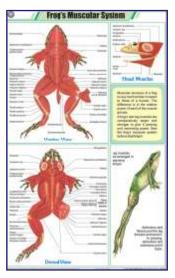

#### 70010GY

- STZ27 Fish Anatomy: Bony fish-general anatomy & skeletal system, Cartilaginous fish-general anatomy, Gill structure.
- STZ28 Birth of a Bird's Chick
- STZ29 Earthworm I: Ext. Morphology & Reproduction.
- STZ30 Earthworm II: Blood Circulation, Respiratory & Nervous system.
- STZ31 Earthworm III: Digestion, Skin & Excretion.
- STZ32 Cockroach I: Morphology & Reproduction.
- STZ33 Cockroach II: Blood Circulation, Respiratory & Nervous system.
- STZ34 Cockroach III: Digestion, Excretory, Skin & Muscles.
- STZ35 Vertebrate Classes
- STZ36 Sense Organs: Eye, Ear, Tongue, Skin, Nose.
- STZ37 General Dissection of Rabbit: Dissection of a mammal
- STZ38 Neuron: Structure, Synapse, Bipolar N., Unipolar N., Multipolar N.
- STZ39 Early Development of the Frog
- STZ40 Frog's Morphology & Internal Structure
- STZ41 Frog's Urogenital System: Male & Female urogenital system.
- STZ42 Frog's Circulatory System: Frog's heart (Bullfrog).
- STZ43 Frog's Nervous System: Brain of frog.
- STZ44 Frog's Muscular System
- STZ45 Life Cycle of Cockroach
- STZ46 Skeleton of a Bird: Skeleton of pigeon, Anatomy of flying.
- STZ47 Skeleton of Rabbit: Axial & appendicular skeleton of rabbit.