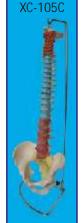

## **BONES & SKELETON MODELS**

#### XC-101 Human Skeleton

- Price Rs. 15590.00
- Size: 170 cm life size.
- Made of PVC plastic.
- Removable arms and legs.
- Features nerve branches, vertebral artery and hemiated lumbar disc.
- Skull includes movable jaw, cut calvarium, suture lines and three removable lower teeth.
- Mounted on a sturdy 40cm wide base.
- Washable & Unbreakable
- Ideal for teaching the basics of human anatomy.