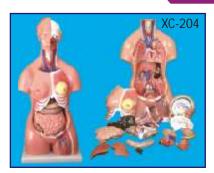

## SPECIAL MODELS ON HUMAN ANATOMY

| HA101A         | HUMAN BODY TORSO - Torso with head with detachable in                                                                   |                                    |
|----------------|-------------------------------------------------------------------------------------------------------------------------|------------------------------------|
|                | neck, Organs of Thorax and abdomen cavities of the viscera<br>blood vessels. Dissectable in 12 parts made of Fibre Glas |                                    |
|                | Made of Fiber Glass. Magnetic. Life Size                                                                                | Rs. 6500.00                        |
| HA101          | HUMAN BODY - Torso with head with detachable internal                                                                   |                                    |
| HATOT          | Organs of Thorax and abdomen cavities of the viscera can b                                                              |                                    |
|                | vessels. Dissectable in 12 parts made of Fibre Glass painte                                                             |                                    |
|                | non magnetic.                                                                                                           | Rs. 4300.00                        |
| HA102          | HUMAN BODY - Torso Small size                                                                                           | Rs. 1300.00                        |
| HA103          | <b>HUMAN SKELETON</b> - Life size made of fibre glass. All the                                                          | bones shoulder & hip joints        |
|                | clearly depictable                                                                                                      | Rs. 2640.00                        |
| HA103S         | STAND FOR ABOVE                                                                                                         | Each Rs. 1400.00                   |
| HA104          |                                                                                                                         | Rs. 600.00                         |
| HA105          |                                                                                                                         | Each Rs. 130.00                    |
|                | DUMMY WITH DOLL made of Fibre Glass                                                                                     | Each Rs. 3500.00                   |
|                | FEMALE PELVIS with child                                                                                                | Each Rs. 1100.00                   |
|                | FEMALE PELVIS with reproductive organs                                                                                  | Each Rs. 1200.00                   |
| HA109          |                                                                                                                         | Set Rs. 6800.00                    |
|                | DEVELOPMENT OF FETUS/EMBRYO set of 9                                                                                    | Set Rs. 3200.00                    |
|                | DEVELOPMENT OF FETUS/EMBRYO set of 9 Large size                                                                         | Rs. 7500.00                        |
| HA111F         | FULL SIZE HUMAN FEMALE BODY FIBRE GLASS                                                                                 |                                    |
|                | Showing organs & muscles                                                                                                | Each Rs. 30000.00                  |
| HA111N         | AFULL SIZE HUMAN MALE BODY FIBRE GLASS                                                                                  | F                                  |
| 111440         | Showing organs & muscles                                                                                                | Each Rs. 30000.00                  |
| HA112          | RNA 60 x 45 cm                                                                                                          | Each Rs. 1100.00                   |
| HA113          |                                                                                                                         | Each Rs. 1100.00                   |
| HA116          | HUMAN PLACENTA MODEL MADE OF FIBER GLASS                                                                                | Each Rs. 1300.00                   |
| 11/10/         | DISSECTABLE MODELS (Fibre Glass)                                                                                        | Fach Do 200 00                     |
| HA126<br>HA127 | EYE BALL<br>HUMAN HEART                                                                                                 | Each Rs. 280.00<br>Each Rs. 280.00 |
|                | HUMAN EAR                                                                                                               | Each Rs. 280.00                    |
| HA129          | HUMAN BRAIN                                                                                                             | Each Rs. 280.00                    |
| HA130          | HUMAN KIDNEY                                                                                                            | Each Rs. 280.00                    |
| TIATO          | FIBRE GLASS MODELS (Wooden Base) size 81 × 31 cm                                                                        | EdCTTK3. 200.00                    |
| HA151          | HUMAN DIGESTIVE SYSTEM                                                                                                  | Each Rs. 1100.00                   |
| HA152          |                                                                                                                         | Each Rs. 1100.00                   |
| HA153          | HUMAN NERVOUS SYSTEM                                                                                                    | Each Rs. 1100.00                   |
| HA154          |                                                                                                                         | Each Rs. 1100.00                   |
| HA155          | HUMAN REPRODUCTIVE FEMALE                                                                                               | Each Rs. 1100.00                   |
| HA156          | HUMAN EXCRETORY SYSTEM                                                                                                  | Each Rs. 1100.00                   |
|                |                                                                                                                         |                                    |