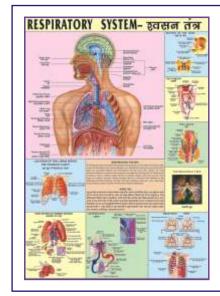

#### Laminated

| The Skeleton*#                       | HPM01             |
|--------------------------------------|-------------------|
| Human Muscles* <sup>#</sup>          | HPM02             |
| Blood Circulation*#                  | HPM03             |
| Nervous System*#                     | HPM04             |
| Digestive System*#                   | HPM05             |
| Eye*#                                | HPM06             |
| Ear* <sup>#</sup>                    | HPM07             |
| Kidney, Skin & Excretory Organs**.   | HPM08             |
| The Respiratory System*#             | HPM09             |
| Human Heart *#                       | HPM10             |
| All above price                      | e Rs. 120.00 each |
| Endocrine System                     | HPM11             |
| Reproductive (Male)#                 |                   |
| Reproductive (Female)*               | HPM13             |
| Human Embryology                     | HPM14             |
| Lymphatic System                     |                   |
| English-Hindi combined               | Each Rs. 130.00   |
| English Only (Add E to the code)     | Each Rs. 130.00   |
| HPM16E Human Brain Eng Only          | Each Rs. 140.00   |
| HPM17E Human Teeth Eng Only          | Each Rs. 140.00   |
| Available in following languages als | 80                |

| broad out fine meladed. Each size | 10 ^  | 100 |
|-----------------------------------|-------|-----|
| The Skeleton                      | .HP0  | 1S  |
| Muscles                           |       |     |
| Blood Circulation                 | .HP0  | 3S  |
| Nervous System                    | .HP04 | 4S  |
| Digestive System                  | .HP0! | 5S  |
| Eye                               | .HP0  | SS  |
| Ear                               |       |     |
| Kidney, Skin & Excretory Organs   | .HP08 | 3S  |
| The Respiratory System            | .HP0  | 9S  |
| Human Heart                       |       |     |
| Endocrine System                  |       |     |
| Reproductive (Male)               |       |     |
| Reproductive (Female)             | .HP13 | 3S  |
| Human Embryology                  | .HP1  | 4S  |
| Lymphatic System                  | .HP1  | 5S  |
| Human Brain                       | .HP16 | SS  |
| Human Teeth                       | .HP1  | 7S  |
| Pregnancy & Birth                 | .HP18 | 3S  |
| Human Kidney                      | .HP1  | 9S  |
| Urinary Tract                     | .HP20 | SC  |
| Human Skull                       | .HP2  | 1S  |
| Ear, Nose, Throat                 | .HP22 | 2S  |
| Liver, Gall bladder & Pancreas    | .HP2  | 3S  |
| Human Lungs                       | .HP24 | 4S  |
| Joints of the Body                | .HP2  | 5S  |
| Immune System                     | .HP2  | SS  |
| Human Skin                        | .HP2  | 7S  |
| Movable Joints (Synovial)         | .HP28 | 3S  |
| Human Spinal Cord                 | .HP29 | 9S  |
| Menstrual Cycle                   |       |     |
| Contraception (Birth Control)     | .HP3  | 1S  |
| Vertebral Column                  | .HP32 | 2S  |

HA157 HUMAN RESPIRATORY SYSTEM

Each Rs. 1100.00