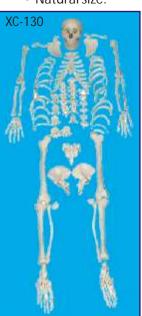

#### XC-101 Human Skeleton

- Price Rs. 15590.00
- Size: 170 cm life size.
- Made of PVC plastic.
- Removable arms and legs.
- Features nerve branches, vertebral artery and hemiated lumbar disc.
- Skull includes movable jaw, cut calvarium, suture lines and three removable lower teeth.
- Mounted on a sturdy 40cm wide base.
- Washable & Unbreakable
- Ideal for teaching the basics of human anatomy.

## XC-101A Human Skeleton With Muscles & Ligaments

- Price Rs. 27800.00
- Life size 170 cm
- With muscles & ligaments
- On pelvic mounted stand with 40cm wide base.
- The skeleton allows you to demonstrate the hand painted muscles origins & flexible joints ligaments.
- This skeleton is made of durable plastic.
- Skull includes movable jaw, cut calvarium, suture lines and three removable lower teeth.
- · Washable & Unbreakable
- Ideal for teaching the basics of human anatomy.