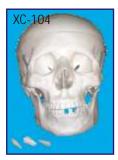

#### XC-114 Hand Joint

- Price Rs. 1390.00
- The model is made of PVC plastic.
- Hinge joint.
- Saddle joint.
- · Condyloid joint
- Natural size.

#### XC-114A

#### Life-Size Hand Joint with Ligaments

- Price Rs. 1590.00
- Demonstrate all of hand functionality and the external anatomical structures.
- Including flexible, artificial ligaments. Made of PVC plastic. Natural size.





• Price Rs.4500.00

- · Made of HSP resin having long durability.
- Size: 30x20x16 cm.
- Total 19 positions are shown.
- 3-D section of a lamellar bone.
- Model shown various planes in cross and logitudinal section.
- The model helps to understand the typical

elements of a lamellar bone along with the Volkmann and Haversian system, spongy and compact parts, endosteum, cortical substance and osteocytes.





XC-104 Life Size Skull

- Price Rs. 2090.00
- This economical life-size adult plastic skull features a moveable jaw, cut calvarium, suture lines and 3 removable lower teeth-incisor, cuspid and molar.
- Dissectible into 3 parts.



#### XC-104C Life Size Coloured Skull

- Price Rs. 2990.00
- This is advanced model of XC-104 life-size skull, bones painted in different colors for precise study. Can be disassembled into 3 parts.



XC-104E Skull Model with 8 Parts Brain

- Price Rs. 4740.00
- This Model is based on XC-104, includes 8 parts brain: frontal & parietal lobe, temporal & occipital lobe, encephalic trunk & cerebellum.



XC-123
Adult Male Pelvis
• Price Rs. 2020.00



ZX-1201 Human Fetal Skull

- Price Rs. 1590.00
- Made of HSP resin having long durability.
- Natural size. Movable