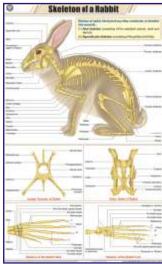

#### 70010GY

- STZ27 Fish Anatomy: Bony fish-general anatomy & skeletal system, Cartilaginous fish-general anatomy, Gill structure.
- STZ28 Birth of a Bird's Chick
- STZ29 Earthworm I: Ext. Morphology & Reproduction.
- STZ30 Earthworm II: Blood Circulation, Respiratory & Nervous system.
- STZ31 Earthworm III: Digestion, Skin & Excretion.
- STZ32 Cockroach I: Morphology & Reproduction.
- STZ33 Cockroach II: Blood Circulation, Respiratory & Nervous system.
- STZ34 Cockroach III: Digestion, Excretory, Skin & Muscles.
- STZ35 Vertebrate Classes
- STZ36 Sense Organs: Eye, Ear, Tongue, Skin, Nose.
- STZ37 General Dissection of Rabbit: Dissection of a mammal
- STZ38 Neuron: Structure, Synapse, Bipolar N., Unipolar N., Multipolar N.
- STZ39 Early Development of the Frog
- STZ40 Frog's Morphology & Internal Structure
- STZ41 Frog's Urogenital System: Male & Female urogenital system.
- STZ42 Frog's Circulatory System: Frog's heart (Bullfrog).
- STZ43 Frog's Nervous System: Brain of frog.
- STZ44 Frog's Muscular System
- STZ45 Life Cycle of Cockroach
- STZ46 Skeleton of a Bird: Skeleton of pigeon, Anatomy of flying.
- STZ47 Skeleton of Rabbit: Axial & appendicular skeleton of rabbit.