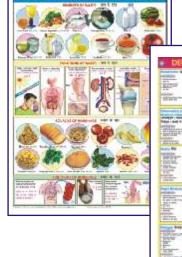

## CHARTS ON FOOD AND NUTRITION

Size 70 x 100 cm. English & Hindi combined. Laminated Each Rs. 140.00

- FN01 OUR FOOD: Chart shows various components and functions of food. It also illustrates food pyramid mentioning balance diet and daily requirement of nutrients by different age groups.
- FN02 PROTEINS: Chart shows both animal and plant sources of protein. It also explains various functions performed by proteins in our body and some special conditions of high protein needs.
- FNO3 FATS: Chart shows a brief classification of fats with a mention of essential fatty acids. It also shows some of the important functions and sources of fats.
- FN04 CARBOHYDRATES: Chart shows classification of carbohydrates as simple and complex with their various functions in the body. It also shows various foods rich in carbohydrates.
- FN05 VITAMINS: Good explainative chart depicting both fat soluble and water soluble vitamins with their various sources and reasons of requirement in the body.
- FN06 MINERALS: Important minerals like Sodium, Iron, Calcium, Iodine etc. required in our body to live a healthy life are shown in the chart. Chart also shows various functions they perform and their sources.
- FN07 WATER & ROUGHAGE: Chart shows the importance of water and roughage and some major functions performed by them in the body. Chart also gives a good knowledge about their sources.
- FN08 DEFICIENCY DISEASES: Chart shows the havoc conditions arised due to deficiency of various nutrients in the body and their symptoms. The understanding of chart will indicate the importance of good balanced diet.
- FN09 OVERNUTRITION DISORDERS: Chart shows that not only deficiency but also the over consumption of food is not good for health. Various overnutritional disorders with their causes and symptoms are depicted in the chart.
- FN10 Food's Nutritive Value: Chart shows the nutrient's composition of various common foodstuffs in a tabular form.