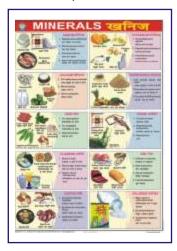

## CHARTS ON FOOD AND NUTRITION

Size 70 x 100 cm. English & Hindi combined. Laminated Each Rs. 140.00

- FN01 OUR FOOD: Chart shows various components and functions of food. It also illustrates food pyramid mentioning balance diet and daily requirement of nutrients by different age groups.
- FN02 PROTEINS: Chart shows both animal and plant sources of protein. It also explains various functions performed by proteins in our body and some special conditions of high protein needs.
- FNO3 FATS: Chart shows a brief classification of fats with a mention of essential fatty acids. It also shows some of the important functions and sources of fats.
- FN04 CARBOHYDRATES: Chart shows classification of carbohydrates as simple and complex with their various functions in the body. It also shows various foods rich in carbohydrates.
- FN05 VITAMINS: Good explainative chart depicting both fat soluble and water soluble vitamins with their various sources and reasons of requirement in the body.
- FN06 MINERALS: Important minerals like Sodium, Iron, Calcium, Iodine etc. required in our body to live a healthy life are shown in the chart. Chart also shows various functions they perform and their sources.
- FN07 WATER & ROUGHAGE: Chart shows the importance of water and roughage and some major functions performed by them in the body. Chart also gives a good knowledge about their sources.
- FN08 DEFICIENCY DISEASES: Chart shows the havoc conditions arised due to deficiency of various nutrients in the body and their symptoms. The understanding of chart will indicate the importance of good balanced diet.
- FN09 OVERNUTRITION DISORDERS: Chart shows that not only deficiency but also the over consumption of food is not good for health. Various overnutritional disorders with their causes and symptoms are depicted in the chart.
- FN10 Food's Nutritive Value: Chart shows the nutrient's composition of various common foodstuffs in a tabular form.