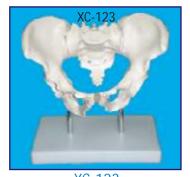

nd the typical

elements of a lamellar bone along with the Volkmann and Haversian system, spongy and compact parts, endosteum, cortical substance and osteocytes.





XC-104 Life Size Skull

- Price Rs. 2090.00
- This economical life-size adult plastic skull features a moveable jaw, cut calvarium, suture lines and 3 removable lower teeth-incisor, cuspid and molar.
- Dissectible into 3 parts.



#### XC-104C Life Size Coloured Skull

- Price Rs. 2990.00
- This is advanced model of XC-104 life-size skull, bones painted in different colors for precise study. Can be disassembled into 3 parts.



XC-104E Skull Model with 8 Parts Brain

- Price Rs. 4740.00
- This Model is based on XC-104, includes 8 parts brain: frontal & parietal lobe, temporal & occipital lobe, encephalic trunk & cerebellum.



XC-123
Adult Male Pelvis
• Price Rs. 2020.00



ZX-1201 Human Fetal Skull

- Price Rs. 1590.00
- Made of HSP resin having long durability.
- Natural size. Movable lower jaw.
- Total 41 parts labeled.
- Beautifully painted in colours.
- Showing incomplete ossification of skull bones, fontanelles, frontal and parietal eminences, various skull bones like occipital, temporal, sphenoid, frontal, mandible and maxilla.



XC-124
Adult Female Pelvis

• Price Rs. 2020.00

These model sizes are just the same as realities and made of PVC plastic. Comparing a model of male pelvis with a female one, the differences between the two can be listed as following:

- o can be listed as follo Male Long and narrow Like a funnel Heart-like Long and narrow 70-75 degree Long and narrow
- ing:
  Female
  Short a