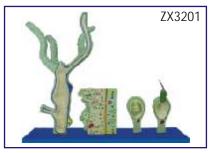

- Model is a set of 19 piece.
- Model is mounted on board to show the life cycle of an angiosperm.
- Size: 60x45x3 cm.
- 13 parts labeled in total.

**ZX-3201 HYDRA** 

- Price Rs. 1650.00
- 4 piece model mounted on board.
- Significant anatomical features shown include ectoderm, mesoglea, coelenteron, male testis and female egg cells, buds, hypostome, nematoblast cells, cnidoblast etc.
- 28 parts are labeled in total.