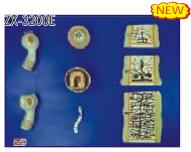

BMZ10 Virus

BMZ05 Paramecium

BMZ08 Malarial Parasite

BMZ02 Animal Cell Meiosis

BM703 Animal Cell Mitosis

BMZ20 Life Cycle of Tapeworm

ZX-3200E Tape Worm

- Price Rs. 4700.00
- Set of 8 pieces model shows scolices of beef tapeworm (Taenia Saginla), pork tapeworm (Taenia Solium), mature egg, larval stage tapeworm and longitudinal sections of gravid, immature and mature proglottid.
- Size: 55x40x6 cm.
- 27 parts labeled in total.