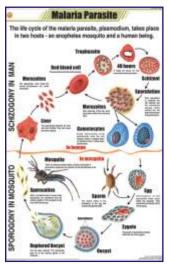

STZ10 Amoeba: Structure, Nutrition and reproduction.

Malaria Parasite: Life cycle of malaria parasite - plasmodium STZ11 vivax.

STZ12 Paramoecium: Structure, Nutrition, Locomotion and reproduction.

STZ13 Hydra: Structure, LS of body wall, Nematocyst, Reproduction & developmental stages.