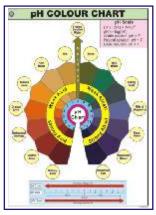

LABORATORY TECHNIQUES

Price Rs. 190.00

Showing various procedures and techniques generally used in a chemistry laboratory. Printed on Polyart Synthetic Paper.

Size 70 x 100 cm. Code CL02S

Rs. 110.00

pH COLOUR CHART Price Rs. 190.00

Reference colours indicated by universal indicator with different acidic or basic substances to show their approximate ph values. Printed on Polyart Synthetic Paper. Size 70 x 100 cm. Code CL03S