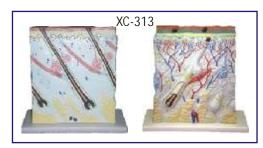

-D section of human skin.
- Size: 21x10x25 cm.
- The model represents differentiated skin layers, hair, sweat glands, sebaceous glands, blood vessels, nerves and receptors for detailed examination.
- Model is mounted on sturdy wooden board for easy display.
- 35 parts labeled in total.
- Made of advanced HSP resin having long durability.

#### ZX-1401 Human Skin

- Price Rs. 1100.00
- The skin relief model of a skin section of the head.
- Made of HSP resin with long lasting durability.
- Size: 30x35 cm

XC-316

- Delivered on sturdy wooden base.
- Skin section portrays the anatomy of the skin at 70 times life size and shows: - Representation of hair follicles with sebaceous glands, Sweat glands, Receptors, Nerves, Blood Vessels, Different layers of the skin.
- Total 31 parts are labeled.



XC-313 Skin Model Enlarged

- Price Rs. 2140.00
- A greatly enlarged (105 times) cross sectional view of the human skin showing three layers-epidermis, dermis, hypodermis, structures of the human scalp and a close-up view of a hair follicle, sweat gland, fatty tissue, sebaceous gland, blood vessels & nerves. Front, side and back view.
- Mounted on a plastic base.
- Size: 27 × 10 × 31cm.



XC-313-2 Skin Block Model

- Price Rs. 3450.00
- This model shows a section of human skin in three dimensional forms.
   Hair, sebaceous and sweat glands, receptors, nerves and vessels are shown in detail.
- 70 time enlarged.

#### XC-303C

#### Ear Model New Style Giant Size

• Price Rs. 2290.00





- Dissectible in 6 parts.
- · Made of PVC Plastic.
- Size 33x15x23 cm.



#### XC-316 Giant Eye Model