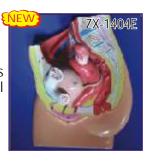

## SPECIAL MODELS ON HUMAN ANATOMY

| HA101A         | HUMAN BODY TORSO - Torso with head with detachable in                                                                   |                                    |
|----------------|-------------------------------------------------------------------------------------------------------------------------|------------------------------------|
|                | neck, Organs of Thorax and abdomen cavities of the viscera<br>blood vessels. Dissectable in 12 parts made of Fibre Glas |                                    |
|                | Made of Fiber Glass. Magnetic. Life Size                                                                                | Rs. 6500.00                        |
| HA101          | HUMAN BODY - Torso with head with detachable internal                                                                   |                                    |
| HATOT          | Organs of Thorax and abdomen cavities of the viscera can b                                                              |                                    |
|                | vessels. Dissectable in 12 parts made of Fibre Glass painte                                                             |                                    |
|                | non magnetic.                                                                                                           | Rs. 4300.00                        |
| HA102          | HUMAN BODY - Torso Small size                                                                                           | Rs. 1300.00                        |
| HA103          | <b>HUMAN SKELETON</b> - Life size made of fibre glass. All the                                                          | bones shoulder & hip joints        |
|                | clearly depictable                                                                                                      | Rs. 2640.00                        |
| HA103S         | STAND FOR ABOVE                                                                                                         | Each Rs. 1400.00                   |
| HA104          |                                                                                                                         | Rs. 600.00                         |
| HA105          |                                                                                                                         | Each Rs. 130.00                    |
|                | DUMMY WITH DOLL made of Fibre Glass                                                                                     | Each Rs. 3500.00                   |
|                | FEMALE PELVIS with child                                                                                                | Each Rs. 1100.00                   |
|                | FEMALE PELVIS with reproductive organs                                                                                  | Each Rs. 1200.00                   |
| HA109          |                                                                                                                         | Set Rs. 6800.00                    |
|                | DEVELOPMENT OF FETUS/EMBRYO set of 9                                                                                    | Set Rs. 3200.00                    |
|                | DEVELOPMENT OF FETUS/EMBRYO set of 9 Large size                                                                         | Rs. 7500.00                        |
| HA111F         | FULL SIZE HUMAN FEMALE BODY FIBRE GLASS                                                                                 |                                    |
|                | Showing organs & muscles                                                                                                | Each Rs. 30000.00                  |
| HA111N         | AFULL SIZE HUMAN MALE BODY FIBRE GLASS                                                                                  | F                                  |
| 111440         | Showing organs & muscles                                                                                                | Each Rs. 30000.00                  |
| HA112          | RNA 60 x 45 cm                                                                                                          | Each Rs. 1100.00                   |
| HA113          |                                                                                                                         | Each Rs. 1100.00                   |
| HA116          | HUMAN PLACENTA MODEL MADE OF FIBER GLASS                                                                                | Each Rs. 1300.00                   |
| 11/10/         | DISSECTABLE MODELS (Fibre Glass)                                                                                        | Fach Do 200 00                     |
| HA126<br>HA127 | EYE BALL<br>HUMAN HEART                                                                                                 | Each Rs. 280.00<br>Each Rs. 280.00 |
|                | HUMAN EAR                                                                                                               | Each Rs. 280.00                    |
| HA129          | HUMAN BRAIN                                                                                                             | Each Rs. 280.00                    |
| HA130          | HUMAN KIDNEY                                                                                                            | Each Rs. 280.00                    |
| TIATO          | FIBRE GLASS MODELS (Wooden Base) size 81 × 31 cm                                                                        | EdCTTK3. 200.00                    |
| HA151          | HUMAN DIGESTIVE SYSTEM                                                                                                  | Each Rs. 1100.00                   |
| HA152          |                                                                                                                         | Each Rs. 1100.00                   |
| HA153          | HUMAN NERVOUS SYSTEM                                                                                                    | Each Rs. 1100.00                   |
| HA154          |                                                                                                                         | Each Rs. 1100.00                   |
| HA155          | HUMAN REPRODUCTIVE FEMALE                                                                                               | Each Rs. 1100.00                   |
| HA156          | HUMAN EXCRETORY SYSTEM                                                                                                  | Each Rs. 1100.00                   |
|                |                                                                                                                         |                                    |