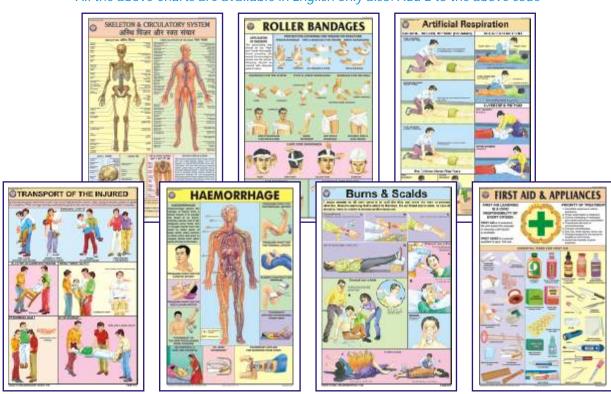

## FIRST AID CHARTS

Each Chart size 50 × 75 cm - English and Hindi combined, Laminated

- FA01 Skeleton & Circulatory System: Gives the basic knowledge of human body.
- FA02 Triangular Bandages: Slings, knots and bandages for various parts of body.
- FA03 Roller Bandages: A protective covering for wound or fracture, methods of bandaging.
- FA04 Fractures: Simple & compound fractures, treatment of fracture in parts of body.
- FA05 Artificial Respiration: Showing Schafer's method, Silvestor's method & Holger Nielsen's method of artificial respiration. Outline of Respiratory system and what is suffocation.
- FA06 Transport of the injured: How to carry an injured person so that minimum movement of the injured portion is assured.
- FA07 Unconsciousness: Sun Stroke, fainting, epileptic fit, Infantile convulsions, drowning.
- FA08 Haemmorhage: Location of main arteries in the body and pressure points where when pressed, bleeding can be controlled.
- FA09 Electric Shock Treatment: How to remove live wires, treatment & whom to contact.
- FA10 Emergency Resuscitation: Mouth to mouth and Mouth to nose method. How to give external cardiac chest compression.
- FA11 Removal of foreign bodies from eye, ear, nose: Various precautionary methods to remove the foreign bodies and to ensure safety of organs.
- FA12 Burns & Scalds: Type of burns, treatment of chemical burns, clothing on fire.
- FA13 Snakes & Their Bites: Type of snakes, Identification of snakes on the basis of appearance, treatment of snake bite.
- FA14 Poisons and their Antidotes: Types of poisons, their symptoms & their treatment.
- FA15 First Aid & Appliances: What is First Aid, Qualities of a First Aider and essential appliances to give first aid.

Each Rs. 78.00

#### All the above Charts are available in English only also. Add E to the above code