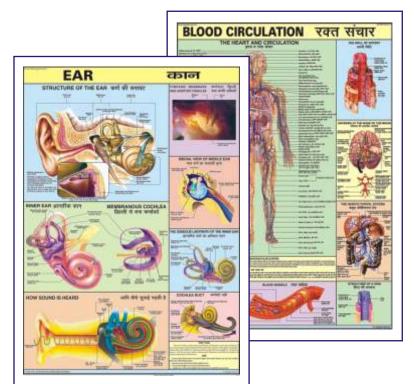

#### Laminated

| The Skeleton*#                       | HPM01             |
|--------------------------------------|-------------------|
| Human Muscles* <sup>#</sup>          | HPM02             |
| Blood Circulation*#                  | HPM03             |
| Nervous System*#                     | HPM04             |
| Digestive System*#                   | HPM05             |
| Eye*#                                | HPM06             |
| Ear* <sup>#</sup>                    | HPM07             |
| Kidney, Skin & Excretory Organs**.   | HPM08             |
| The Respiratory System*#             | HPM09             |
| Human Heart *#                       | HPM10             |
| All above price                      | e Rs. 120.00 each |
| Endocrine System                     | HPM11             |
| Reproductive (Male)#                 |                   |
| Reproductive (Female)*               | HPM13             |
| Human Embryology                     | HPM14             |
| Lymphatic System                     |                   |
| English-Hindi combined               | Each Rs. 130.00   |
| English Only (Add E to the code)     | Each Rs. 130.00   |
| HPM16E Human Brain Eng Only          | Each Rs. 140.00   |
| HPM17E Human Teeth Eng Only          | Each Rs. 140.00   |
| Available in following languages als | 80                |

| broad out fine meladed. Each size | 10 ^  | 100 |
|-----------------------------------|-------|-----|
| The Skeleton                      | .HP0  | 1S  |
| Muscles                           |       |     |
| Blood Circulation                 | .HP0  | 3S  |
| Nervous System                    | .HP04 | 4S  |
| Digestive System                  | .HP0! | 5S  |
| Eye                               | .HP0  | SS  |
| Ear                               |       |     |
| Kidney, Skin & Excretory Organs   | .HP08 | 3S  |
| The Respiratory System            | .HP0  | 9S  |
| Human Heart                       |       |     |
| Endocrine System                  |       |     |
| Reproductive (Male)               |       |     |
| Reproductive (Female)             | .HP13 | 3S  |
| Human Embryology                  | .HP1  | 4S  |
| Lymphatic System                  | .HP1  | 5S  |
| Human Brain                       | .HP16 | SS  |
| Human Teeth                       | .HP1  | 7S  |
| Pregnancy & Birth                 | .HP18 | 3S  |
| Human Kidney                      | .HP1  | 9S  |
| Urinary Tract                     | .HP20 | SC  |
| Human Skull                       | .HP2  | 1S  |
| Ear, Nose, Throat                 | .HP22 | 2S  |
| Liver, Gall bladder & Pancreas    | .HP2  | 3S  |
| Human Lungs                       | .HP24 | 4S  |
| Joints of the Body                | .HP2  | 5S  |
| Immune System                     | .HP2  | SS  |
| Human Skin                        | .HP2  | 7S  |
| Movable Joints (Synovial)         | .HP28 | 3S  |
| Human Spinal Cord                 | .HP29 | 9S  |
| Menstrual Cycle                   |       |     |
| Contraception (Birth Control)     | .HP3  | 1S  |
| Vertebral Column                  | .HP32 | 2S  |