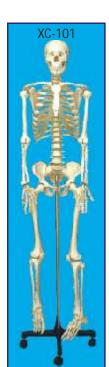

#### XC-101 Human Skeleton

- Price Rs. 15590.00
- Size: 170 cm life size.
- Made of PVC plastic.
- Removable arms and legs.
- Features nerve branches, vertebral artery and hemiated lumbar disc.
- Skull includes movable jaw, cut calvarium, suture lines and three removable lower teeth.
- Mounted on a sturdy 40cm wide base.
- Washable & Unbreakable
- Ideal for teaching the basics of human anatomy.