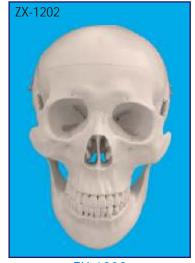

#### XC-101 Human Skeleton

- Price Rs. 15590.00
- Size: 170 cm life size.
- Made of PVC plastic.
- Removable arms and legs.
- Features nerve branches, vertebral artery and hemiated lumbar disc.
- Skull includes movable jaw, cut calvarium, suture lines and three removable lower teeth.
- Mounted on a sturdy 40cm wide base.
- Washable & Unbreakable
- Ideal for teaching the basics of human anatomy.

## XC-101A Human Skeleton With Muscles & Ligaments

- Price Rs. 27800.00
- Life size 170 cm
- With muscles & ligaments
- On pelvic mounted stand with 40cm wide base.
- The skeleton allows you to demonstrate the hand painted muscles origins & flexible joints ligaments.
- This skeleton is made of durable plastic.
- Skull includes movable jaw, cut calvarium, suture lines and three removable lower teeth.
- · Washable & Unbreakable
- Ideal for teaching the basics of human anatomy.