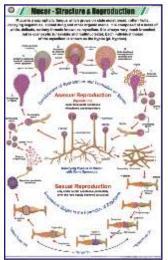

STB44 Parasitic Plants: Holoparasites - rafflesia, Ivy broomrape, cuscuta, Hemiparasites - Indian paintbrush, mistletoe, owl's

STB45 Mucor: Structure & reproduction of common mold.

STB46 Regions of Root: Region of maturation, Elongation and cell