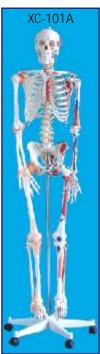

## XC-101A Human Skeleton With Muscles & Ligaments

- Price Rs. 27800.00
- Life size 170 cm
- With muscles & ligaments
- On pelvic mounted stand with 40cm wide base.
- The skeleton allows you to demonstrate the hand painted muscles origins & flexible joints ligaments.
- This skeleton is made of durable plastic.
- Skull includes movable jaw, cut calvarium, suture lines and three removable lower teeth.
- · Washable & Unbreakable
- Ideal for teaching the basics of human anatomy.