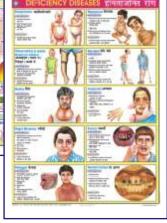

## CHARTS ON FOOD AND NUTRITION

Size 70 x 100 cm. English & Hindi combined. Laminated Each Rs. 140.00

- FN01 OUR FOOD: Chart shows various components and functions of food. It also illustrates food pyramid mentioning balance diet and daily requirement of nutrients by different age groups.
- FN02 PROTEINS: Chart shows both animal and plant sources of protein. It also explains various functions performed by proteins in our body and some special conditions of high protein needs.
- FNO3 FATS: Chart shows a brief classification of fats with a mention of essential fatty acids. It also shows some of the important functions and sources of fats.
- FN04 CARBOHYDRATES: Chart shows classification of carbohydrates as simple and complex with their various functions in the body. It also shows various foods rich in carbohydrates.
- FN05 VITAMINS: Good explainative chart depicting both fat soluble and water soluble vitamins with their various sources and reasons of requirement in the body.
- FN06 MINERALS: Important minerals like Sodium, Iron, Calcium, Iodine etc. required in our body to live a healthy life are shown in the chart. Chart also shows various functions they perform and their sources.
- FN07 WATER & ROUGHAGE: Chart shows the importance of water and roughage and some major functions performed by them in the body. Chart also gives a good knowledge about their sources.
- FN08 DEFICIENCY DISEASES: Chart shows the havoc conditions arised due to deficiency of various nutrients in the body and their symptoms. The understanding of chart will indicate the importance of good balanced diet.
- FN09 OVERNUTRITION DISORDERS: Chart shows that not only deficiency but also the over consumption of food is not good for health. Various overnutritional disorders with their causes and symptoms are depicted in the chart.
- FN10 Food's Nutritive Value: Chart shows the nutrient's composition of various common foodstuffs in a tabular form.