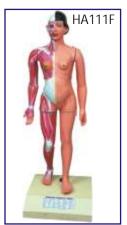

## SPECIAL MODELS ON HUMAN ANATOMY

| HA101A         | HUMAN BODY TORSO - Torso with head with detachable in                                                                   |                                    |
|----------------|-------------------------------------------------------------------------------------------------------------------------|------------------------------------|
|                | neck, Organs of Thorax and abdomen cavities of the viscera<br>blood vessels. Dissectable in 12 parts made of Fibre Glas |                                    |
|                | Made of Fiber Glass. Magnetic. Life Size                                                                                | Rs. 6500.00                        |
| HA101          | HUMAN BODY - Torso with head with detachable internal                                                                   |                                    |
| HATOT          | Organs of Thorax and abdomen cavities of the viscera can b                                                              |                                    |
|                | vessels. Dissectable in 12 parts made of Fibre Glass painte                                                             |                                    |
|                | non magnetic.                                                                                                           | Rs. 4300.00                        |
| HA102          | HUMAN BODY - Torso Small size                                                                                           | Rs. 1300.00                        |
| HA103          | <b>HUMAN SKELETON</b> - Life size made of fibre glass. All the                                                          | bones shoulder & hip joints        |
|                | clearly depictable                                                                                                      | Rs. 2640.00                        |
| HA103S         | STAND FOR ABOVE                                                                                                         | Each Rs. 1400.00                   |
| HA104          |                                                                                                                         | Rs. 600.00                         |
| HA105          |                                                                                                                         | Each Rs. 130.00                    |
|                | DUMMY WITH DOLL made of Fibre Glass                                                                                     | Each Rs. 3500.00                   |
|                | FEMALE PELVIS with child                                                                                                | Each Rs. 1100.00                   |
|                | FEMALE PELVIS with reproductive organs                                                                                  | Each Rs. 1200.00                   |
| HA109          |                                                                                                                         | Set Rs. 6800.00                    |
|                | DEVELOPMENT OF FETUS/EMBRYO set of 9                                                                                    | Set Rs. 3200.00                    |
|                | DEVELOPMENT OF FETUS/EMBRYO set of 9 Large size                                                                         | Rs. 7500.00                        |
| HA111F         | FULL SIZE HUMAN FEMALE BODY FIBRE GLASS                                                                                 |                                    |
|                | Showing organs & muscles                                                                                                | Each Rs. 30000.00                  |
| HA111N         | AFULL SIZE HUMAN MALE BODY FIBRE GLASS                                                                                  | F                                  |
| 111440         | Showing organs & muscles                                                                                                | Each Rs. 30000.00                  |
| HA112          | RNA 60 x 45 cm                                                                                                          | Each Rs. 1100.00                   |
| HA113          |                                                                                                                         | Each Rs. 1100.00                   |
| HA116          | HUMAN PLACENTA MODEL MADE OF FIBER GLASS                                                                                | Each Rs. 1300.00                   |
| 11/10/         | DISSECTABLE MODELS (Fibre Glass)                                                                                        | Fach Do 200 00                     |
| HA126<br>HA127 | EYE BALL<br>HUMAN HEART                                                                                                 | Each Rs. 280.00<br>Each Rs. 280.00 |
|                | HUMAN EAR                                                                                                               | Each Rs. 280.00                    |
| HA129          | HUMAN BRAIN                                                                                                             | Each Rs. 280.00                    |
| HA130          | HUMAN KIDNEY                                                                                                            | Each Rs. 280.00                    |
| TIATO          | FIBRE GLASS MODELS (Wooden Base) size 81 × 31 cm                                                                        | EdCTTK3. 200.00                    |
| HA151          | HUMAN DIGESTIVE SYSTEM                                                                                                  | Each Rs. 1100.00                   |
| HA152          |                                                                                                                         | Each Rs. 1100.00                   |
| HA153          | HUMAN NERVOUS SYSTEM                                                                                                    | Each Rs. 1100.00                   |
| HA154          |                                                                                                                         | Each Rs. 1100.00                   |
| HA155          | HUMAN REPRODUCTIVE FEMALE                                                                                               | Each Rs. 1100.00                   |
| HA156          | HUMAN EXCRETORY SYSTEM                                                                                                  | Each Rs. 1100.00                   |
|                |                                                                                                                         |                                    |