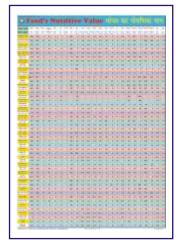

## CHARTS ON FOOD AND NUTRITION

Size 70 x 100 cm. English & Hindi combined. Laminated Each Rs. 140.00

- FN01 OUR FOOD: Chart shows various components and functions of food. It also illustrates food pyramid mentioning balance diet and daily requirement of nutrients by different age groups.
- FN02 PROTEINS: Chart shows both animal and plant sources of protein. It also explains various functions performed by proteins in our body and some special conditions of high protein needs.
- FNO3 FATS: Chart shows a brief classification of fats with a mention of essential fatty acids. It also shows some of the important functions and sources of fats.
- FN04 CARBOHYDRATES: Chart shows classification of carbohydrates as simple and complex with their various functions in the body. It also shows various foods rich in carbohydrates.
- FN05 VITAMINS: Good explainative chart depicting both fat soluble and water soluble vitamins with their various sources and reasons of requirement in the body.
- FN06 MINERALS: Important minerals like Sodium, Iron, Calcium, Iodine etc. required in our body to live a healthy life are shown in the chart. Chart also shows various functions they perform and their sources.
- FN07 WATER & ROUGHAGE: Chart shows the importance of water and roughage and some major functions performed by them in the body. Chart also gives a good knowledge about their sources.
- FN08 DEFICIENCY DISEASES: Chart shows the havoc conditions arised due to deficiency of various nutrients in the body and their symptoms. The understanding of chart will indicate the importance of good balanced diet.
- FN09 OVERNUTRITION DISORDERS: Chart shows that not only deficiency but also the over consumption of food is not good for health. Various overnutritional disorders with their causes and symptoms are depicted in the chart.
- FN10 Food's Nutritive Value: Chart shows the nutrient's composition of various common foodstuffs in a tabular form.