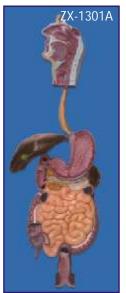

## SPECIAL MODELS ON HUMAN ANATOMY

| HA101A         | HUMAN BODY TORSO - Torso with head with detachable in                                                                   |                                    |
|----------------|-------------------------------------------------------------------------------------------------------------------------|------------------------------------|
|                | neck, Organs of Thorax and abdomen cavities of the viscera<br>blood vessels. Dissectable in 12 parts made of Fibre Glas |                                    |
|                | Made of Fiber Glass. Magnetic. Life Size                                                                                | Rs. 6500.00                        |
| HA101          | HUMAN BODY - Torso with head with detachable internal                                                                   |                                    |
| HATOT          | Organs of Thorax and abdomen cavities of the viscera can b                                                              |                                    |
|                | vessels. Dissectable in 12 parts made of Fibre Glass painte                                                             |                                    |
|                | non magnetic.                                                                                                           | Rs. 4300.00                        |
| HA102          | HUMAN BODY - Torso Small size                                                                                           | Rs. 1300.00                        |
| HA103          | <b>HUMAN SKELETON</b> - Life size made of fibre glass. All the                                                          | bones shoulder & hip joints        |
|                | clearly depictable                                                                                                      | Rs. 2640.00                        |
| HA103S         | STAND FOR ABOVE                                                                                                         | Each Rs. 1400.00                   |
| HA104          |                                                                                                                         | Rs. 600.00                         |
| HA105          |                                                                                                                         | Each Rs. 130.00                    |
|                | DUMMY WITH DOLL made of Fibre Glass                                                                                     | Each Rs. 3500.00                   |
|                | FEMALE PELVIS with child                                                                                                | Each Rs. 1100.00                   |
|                | FEMALE PELVIS with reproductive organs                                                                                  | Each Rs. 1200.00                   |
| HA109          |                                                                                                                         | Set Rs. 6800.00                    |
|                | DEVELOPMENT OF FETUS/EMBRYO set of 9                                                                                    | Set Rs. 3200.00                    |
|                | DEVELOPMENT OF FETUS/EMBRYO set of 9 Large size                                                                         | Rs. 7500.00                        |
| HA111F         | FULL SIZE HUMAN FEMALE BODY FIBRE GLASS                                                                                 |                                    |
|                | Showing organs & muscles                                                                                                | Each Rs. 30000.00                  |
| HA111N         | AFULL SIZE HUMAN MALE BODY FIBRE GLASS                                                                                  | F                                  |
| 111440         | Showing organs & muscles                                                                                                | Each Rs. 30000.00                  |
| HA112          | RNA 60 x 45 cm                                                                                                          | Each Rs. 1100.00                   |
| HA113          |                                                                                                                         | Each Rs. 1100.00                   |
| HA116          | HUMAN PLACENTA MODEL MADE OF FIBER GLASS                                                                                | Each Rs. 1300.00                   |
| 11/10/         | DISSECTABLE MODELS (Fibre Glass)                                                                                        | Fach Do 200 00                     |
| HA126<br>HA127 | EYE BALL<br>HUMAN HEART                                                                                                 | Each Rs. 280.00<br>Each Rs. 280.00 |
|                | HUMAN EAR                                                                                                               | Each Rs. 280.00                    |
| HA129          | HUMAN BRAIN                                                                                                             | Each Rs. 280.00                    |
| HA130          | HUMAN KIDNEY                                                                                                            | Each Rs. 280.00                    |
| TIATO          | FIBRE GLASS MODELS (Wooden Base) size 81 × 31 cm                                                                        | EdCTTK3. 200.00                    |
| HA151          | HUMAN DIGESTIVE SYSTEM                                                                                                  | Each Rs. 1100.00                   |
| HA152          |                                                                                                                         | Each Rs. 1100.00                   |
| HA153          | HUMAN NERVOUS SYSTEM                                                                                                    | Each Rs. 1100.00                   |
| HA154          |                                                                                                                         | Each Rs. 1100.00                   |
| HA155          | HUMAN REPRODUCTIVE FEMALE                                                                                               | Each Rs. 1100.00                   |
| HA156          | HUMAN EXCRETORY SYSTEM                                                                                                  | Each Rs. 1100.00                   |
|                |                                                                                                                         |                                    |