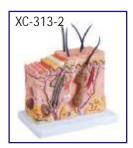

kin relief model of a skin section of the head.
- Made of HSP resin with long lasting durability.
- Size: 30x35 cm

XC-316

- Delivered on sturdy wooden base.
- Skin section portrays the anatomy of the skin at 70 times life size and shows: - Representation of hair follicles with sebaceous glands, Sweat glands, Receptors, Nerves, Blood Vessels, Different layers of the skin.
- Total 31 parts are labeled.



XC-313 Skin Model Enlarged

- Price Rs. 2140.00
- A greatly enlarged (105 times) cross sectional view of the human skin showing three layers-epidermis, dermis, hypodermis, structures of the human scalp and a close-up view of a hair follicle, sweat gland, fatty tissue, sebaceous gland, blood vessels & nerves. Front, side and back view.
- Mounted on a plastic base.
- Size: 27 × 10 × 31cm.



XC-313-2 Skin Block Model

- Price Rs. 3450.00
- This model shows a section of human skin in three dimensional forms.
   Hair, sebaceous and sweat glands, receptors, nerves and vessels are shown in detail.
- 70 time enlarged.

#### XC-303C

#### Ear Model New Style Giant Size

• Price Rs. 2290.00





- Dissectible in 6 parts.
- · Made of PVC Plastic.
- Size 33x15x23 cm.



#### XC-316 Giant Eye Model

- Price Rs. 2090.00
- Size: 15.5cm. Made of PVC. Mounted on a plastic stand. 6 times enlarged Model. The different parts of the eyeball model are detachable.
- Tunica external: showing cornea and sclera with attachments of ocular muscles and optic nerve.
- Tunica media: showing the iris, the ciliary body and the chorioid. Tunica interna is retina.
- Refraction media: showing the lens and t