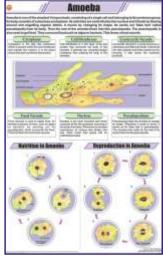

STZ10 Amoeba: Structure, Nutrition and reproduction.

Malaria Parasite: Life cycle of malaria parasite - plasmodium STZ11 vivax.

STZ12 Paramoecium: Structure, Nutrition, Locomotion and reproduction.

STZ13 Hydra: Structure, LS of body wall, Nematocyst, Reproduction & developmental stages.