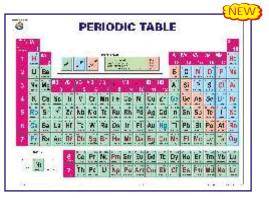

#### PERIODIC CHART OF ELEMENTS

Size 90 × 55 cm Laminated

A Most detailed chart printed in multi colours showing Solids, Liquids and Gases in separate distinctive colours together with their Atomic Numbers, Density, Atomic Radius, Melting Point, Electronic Structure, Electro negativity. First Ionization Energy. Oxidation State and Crystal structure.

| PT01  | Size 140 × 100 cm Laminated                           | Rs. 300.00 |
|-------|-------------------------------------------------------|------------|
| PT02  | Size 100 × 70 cm Laminated                            | Rs. 120.00 |
| PT03S | Size 100 × 70 cm Synthetic                            | Rs. 190.00 |
| PT04  | Size 50 × 35 cm Paper                                 | Rs. 9.00   |
| PT05  | Size 50 × 35 cm Laminated w/o rollers                 | Rs. 26.00  |
| PT06  | Size 100 × 75 cm Paper folded in Book form            | Rs. 35.00  |
| PT07S | Size 100 x 70 cm Mendeleev's Periodic Chart Synthetic | Rs. 190.00 |