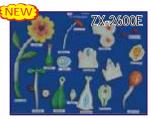

ZX2500E Monocot **Seed Germination** 

- Price Rs. 1650.00
- Stages of germination (Hypogeal) in maize is shown.
- Mounted on wooden base.
- Size: 56 x 41 x 9 cm
- 8 parts labeled in total

ZX-2600E L.H. of Angiosperm Price Rs. 2350.00