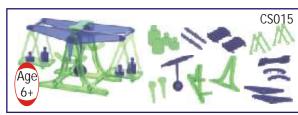

315)

• Price Rs. 1700.00

This Solar kit enables children assembling the parts and transforming into six different types of motor driven apparatus actuated by Solar Power.

- Solar Robot
- Solar Wheeler
- Solar Windmill
- Solar Plane
- Solar Helicopter
- Solar Airboad

#### **AM001 ATOMIC MODEL SET SUPERIOR**

• Price Rs. 6300.00 [NEW]

- The set consists of moulded balls and sticks of different colours and size arranged in different size lugs.
- The set is very helpful in modelling different compounds with the help of given keycard.
- Box size: 51 x 39 x 7 cm.





#### **CS015 STUDENT BALANCE KIT**

- Price Rs. 950.00
- 4 x Weights
- 4 x Arms
- 2 x Weighing pans
- 2x Levers
- 2 x Triangle axials
- 2 x Pointers
- 2 x Scales
- 1x Central Axial
- 1x Pivoted weight
- 2 x Arms side holders





#### TK4003 Wake Me Robot

- Price Rs. 2000.00
- Place it next to your bed at night.
- In the morning when light falls on it, the robot will start to move and buzz.
- Easy to assemble no soldering required.



#### TK7072 Go Circuit

- Price Rs. 2570.00
- Assemble more than 24 different and fascinating circuits for motor, buzzer, lights and other circuits.
- Make alarm & games, and even invent your own circuits.
- Additional circuits are explained in manual.
- Batteries required.



TK7074 Go Weather

- Price Rs. 2570.00
- Over 30 fascinating activities all about weather and climate.
- Kit includes a real wind speed indicator.
- Build your own barometer, weather vane, rain gauge and hydrometer.
- Observe the weather traits and see how they'll affect tomorrow's weather!
- Make a rainbow