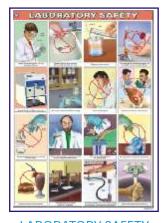

PT09 Size 960 x 70 cm Periodic Chart Elementary RS. 130.00

PT08

Price Rs. 190.00

Showing basic safety measures to be followed while working in a chemistry laboratory. Printed on Polyart Synthetic Paper.

Size 70 x 100 cm. Code CL01S