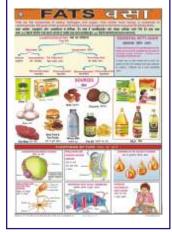

## CHARTS ON FOOD AND NUTRITION

Size 70 x 100 cm. English & Hindi combined. Laminated Each Rs. 140.00

- FN01 OUR FOOD: Chart shows various components and functions of food. It also illustrates food pyramid mentioning balance diet and daily requirement of nutrients by different age groups.
- FN02 PROTEINS: Chart shows both animal and plant sources of protein. It also explains various functions performed by proteins in our body and some special conditions of high protein needs.
- FNO3 FATS: Chart shows a brief classification of fats with a mention of essential fatty acids. It also shows some of the important functions and sources of fats.
- FN04 CARBOHYDRATES: Chart shows classification of carbohydrates as simple and complex with their various functions in the body. It also shows various foods rich in carbohydrates.
- FN05 VITAMINS: Good explainative chart depicting both fat soluble and water soluble vitamins with their various sources and reasons of requirement in the body.
- FN06 MINERALS: Important minerals like Sodium, Iron, Calcium, Iodine etc. required in our body to live a healthy life are shown in the chart. Chart also shows various functions they perform and their sources.
- FN07 WATER & ROUGHAGE: Chart shows the importance of water and roughage and some major functions performed by them in the body. Chart also gives a good knowledge about their sources.
- FN08 DEFICIENCY DISEASES: Chart shows the havoc conditions arised due to deficiency of various nutrients in the body and their symptoms. The understanding of chart will indicate the importance of good balanced diet.
- FN09 OVERNUTRITION DISORDERS: Chart shows that not only deficiency but also the over consumption of food is not good for health. Various overnutritional disorders with their causes and symptoms are depicted in the chart.
- FN10 Food's Nutritive Value: Chart shows the nutrient's composition of various common foodstuffs in a tabular form.