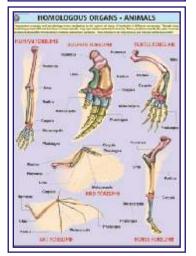

## GENETICS AND EVOLUTION CHARTS

Printed on Polyart Synthetic Paper. Size 70 x 100 cm. Price Rs. 190.00 Each

- GE01S Pedigree Analysis-1: showing standard symbols used in Pedigree Analysis and Sample Pedigree.
- GEO2S Pedigree Analysis-2: showing Autosomal Dominant Trait Pedigree such as Myotonic Dystrophy and Tongue Curler Pedigree.
- GE03S Pedigree Analysis-3: showing Autosomal Recessive Trait Pedigree such as Inheritance of Attached Ear Lobe and Inheritance of Sickle Cell Anaemia.
- GE04S Pedigree Analysis-4: showing X-linked Recessive Trait Pedigree such as Haemophilia and Colour Blindness Pedigree.
- GE05S Pedigree Analysis-5: showing X-linked Dominant Trait Pedigree such as Hypophosphatemia and Droopy Eyelids Pedigree.
- GE06S Pedigree Analysis-6: showing Y-linked Trait Hairy Ear and Mitochondrial Inheritance Pedigree.
- GE07S Homologous Organs Animals: showing Forelimbs of Bat, Turtle, Horse, Human, Bird and Dolphin demonstrating Homology.
- GEO8S Analogous Organs Animals: showing Wings of Bird, Butterfly, Pterosaur and Bat demonstrating Analogy.
- GEO9S Homologous Organs Plants: showing thorn of Bougainvillea, tendrils of Cucurbita, fleshy cylindrical stem of Euphorbia, fleshy flattened stem of Opuntia, leafy shoots of Chrysanthemum and pineapple representing Plant Homology.
- GE10S Analogous Organs Plants: showing thorn of Pyracantha, spine of Berberis vulgaris, prickles of Prosopis grandulosa and stipular spines of Black Locust representing Plant Analogy.
- GE11S Hybridisation-1 (Monohybrid Cross): Cross between Purple coloured and White coloured flower Pea Plant demonstrating inheritance of one dominant character and expression of recessive parental trait without blending in F2 generation.
- GE12S Hybridisation-2 (Dihybrid Cross): Cross between Pea Plants differing in two traits (pod colour & plant height) showing segregation of one pair of character is independent of the other pair of characters.
- GE13S Hybridisation-3 (Incomplete Dominance): Cross between true breeding Red and White Snapdragon flower plants showing one character is not completely dominant over other.