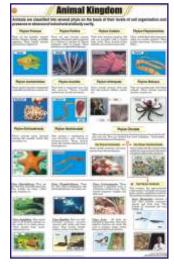

#### ZOOLOGY

STZ01 Animal Kingdom: Classification in several phylum, Classification of sub-phylum vertebrata into different classes.

STZ02 Animal Cell: Structure.

STZ03 Animal Cell Organelles: Nucleus, Nuclear membrane, Cell membrane, Golgi bodies, Centriole, Ribosomes, Endoplasmic reticulum, Cilium, Flagellum, Mitochondria, Lysosome, Peroxisome.