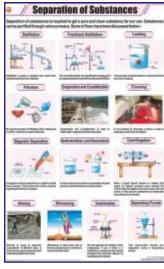

#### **CHFMISTRY**

- STC01 Atom And Atomic Structure: JJ Thompson discharge tube experiment, Rutherford's gold leaf experiment, Chadwick, Goldstein, Rutherford & Bohr's contribution.
- STC02 Chemical Reactivity of an Element: Reactivity series of metals.
- STC03 Chemical Reaction & its Characteristics
- STC04 Classification of Chemical Reactions: Combination reaction, Decomposition reaction, Displacement reaction, Drouble displacement reaction, Redox reaction, Exothermic endothermic reaction, Photochemical reaction.
- STC05 Valencies of Elements
- STC06 Chemical Bonding: Covalent bonding, Ionic bonding, Metallic bonding, Hydrogen bonding.
- STC07 Combustion: Types of combustion rapid, slow, explosion, complete, incomplete, ignition temperature.
- STC08 Separation of Substances: Distillation, Fractional distillation, Loading, Filteration, Churning, Evaporation & crystallisation, Magnetic separation, Sedimentation & decantation, Centrifugation, Sieving, Winnowing, Sublimation, Separating funnel
- STC09 Atmosphere and Composition of Air: Layers of atmosphere, Composition of air.
- STC10 Occurrence and Forms of Carbon
- STC11 Carbon dioxide and Carbon Monoxide
- STC12 Carbonates and Bicarbonates: Sodium carbonate, Calcium carbonate, Sodium bicarbonate.
- STC13 Sulphur: Extraction, Structure, Types, Effects of heat, Vulcanisation.