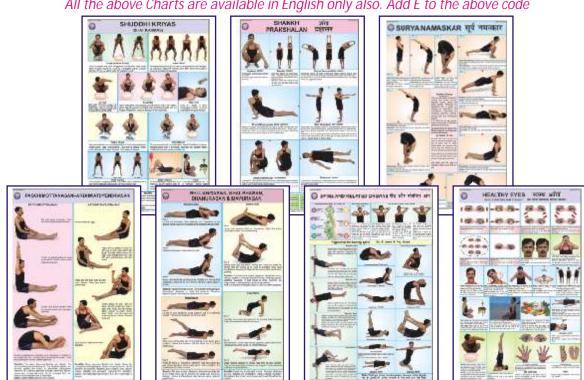

- A faithful study and following the instructions as laid down in these charts, a vast treasure of super powers can be explored and developed within ourselves. For all round Physical, Mental, Emotional, Intellectual & Spiritual development of mind and body.
- YO01 1. Shuddhi Kriyas-Shat Karmas: Kunjal-Vaman Dhauti, Kapal Bhati, Ghrit Neti, Sutra Neti, Jal Neti, Vastra Neti, Dand Dhauti, Nauli Karma, Tratak, Basti etc.
- YO02 2. Shankh Prakshalan : Kagasan, Tadasan, Triyak Tadasan, Triyak Bhujangasan, Kati Chakrasan, Udarakarashanasan, Shavasan.
- 3. Surya Namaskar: A series of twelve steps, a complete exercise of all the parts of body. It makes the body strong, YO03 beautiful & active.
- YO04 4. Yog Mudras, Padmasan & Matsyasan: These remove Spinal & Cervical pain, Asthma, Diabetes, Mental weakness, Gastric troubles, Knee pain, Eye Defects.
- 5. Paschimottanasan & Ardh Matsyendrasan: Spine becomes flexible and Elastic, the Abdominal organs-YO05 Digestive system, Nervous system are toned up.
- 6. Vajrasan, Ustrasan & Supt Vajrasan: These remove cervical and slipdisc defects diseases of chest, lungs, heart, YO06 abdomen, kidney etc., excess fatness of Abdomen and back
- 7. Bhujangasan, Shalbhasan, Dhanurasan & Mayurasan: Abdominal Organs are toned up. Spine is strengthened. YO07 Remove Gastic Intestinal disorders etc. Mental Powers are developed.
- 80OY 8. Pawan Muktasan & Chakrasan: Keep Spine Young & Flexible. Improve Eye sight, Hearing, Smell Taste & Circulation of Blood to the brain.
- 9. Sarvangasan & Halasan: Reduce fat, make arms, legs, Blood circulation, Digestive system, Liver strong and YO09 maintains youthful look etc.
- 10. Bandhas & Pranayams: Mool Bandh, Jalandhar Bandh, Uddiyan Bandh, Mahabandh. Pranayam Mudra, Lom-YO10 vilom Pranayam, Nadishodan Pranayam, Agnisar Kriya.
- YO11 11. Spine & Related Organs: Composition of spine, Positions of Psychic centres and Endocrine Glands are shown.
- YO12 12. Healthy Eye: Eye washing, tratak on rising sun, Eye exercises, Palming.

All the above Charts are available in English only also. Add E to the above code