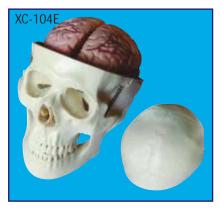

having long durability.
- Size: 30x20x16 cm.
- Total 19 positions are shown.
- 3-D section of a lamellar bone.
- Model shown various planes in cross and logitudinal section.
- The model helps to understand the typical

elements of a lamellar bone along with the Volkmann and Haversian system, spongy and compact parts, endosteum, cortical substance and osteocytes.





XC-104 Life Size Skull

- Price Rs. 2090.00
- This economical life-size adult plastic skull features a moveable jaw, cut calvarium, suture lines and 3 removable lower teeth-incisor, cuspid and molar.
- Dissectible into 3 parts.



#### XC-104C Life Size Coloured Skull

- Price Rs. 2990.00
- This is advanced model of XC-104 life-size skull, bones painted in different colors for precise study. Can be disassembled into 3 parts.



XC-104E Skull Model with 8 Parts Brain

- Price Rs. 4740.00
- This Model is based on XC-104, includes 8 parts brain: frontal & parietal lobe, temporal & occipital lobe, encephalic trunk & cerebellum.



XC-123
Adult Male Pelvis
• Price Rs. 2020.00



ZX-1201 Human Fetal Skull

- Price Rs. 1590.00
- Made of HSP resin having long durability.
- Natural size. Movable lower jaw.
- Total 41 parts labeled.
- Beautifully painted in colours.
- Showing incomplete ossification of skull bones, fontanelles, frontal and parietal eminences, various skull bones like occipital, temporal, sphenoid, frontal, mandible and maxilla.



XC-124
Adult Female Pelvis

• Price Rs. 2020.00

These model sizes are just the same as realities and made of PVC plastic. Comparing a model of male pelvis with a female one, t