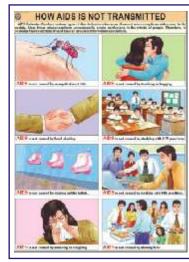

#### CHARTS ON AIDS

Printed on Polyart Synthetic Paper. Size 70 x 100 cm. Price Rs. 190.00 Each

- ASO1S HIV : showing structure and mechanism of infection of Human Immunodeficiency Virus
- ASO2S Transmission of HIV: explaining different ways which can spread the HIV infection and cause AIDS.
- ASO3S Prevention: showing various measures which, when adopted, prevent transmission of HIV infection.
- ASO4S How AIDS is not transmitted: showing various routine tasks which are not involved in transmission of HIV.
- ASO5S Progress of Infection : showing how HIV infection typically progresses through various stages.
- ASO6S Opportunistic Diseases: depicting complications which an AIDS patient develops that otherwise wouldn't normally occur in a person with a healthy immune system.
- ASO7S Sexually Transmitted Diseases: showing various sexually transmitted diseases which increase the chances of acquiring HIV infection by an individual when exposed to the virus.
- HP26S Human Immune System: showing different organs involved in a healthy immune mechanism. As AIDS progressively weakens the immune system, chart gives an outline of functions of Immune System to better understand what AIDS can do.