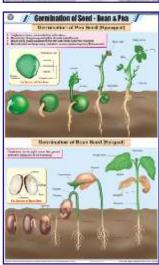

#### **BOTANY**

- STB01 Plant Kingdom : Classification of plants, Cryptogamae, Phanerogame.
- STB02 Typical Plant: Non-flowering plants, Flowering plants.
- STB03 Typical Plant Cell: Structure.
- STB04 Plant Cell Organelles: Nucleus, Cell Wall, Cell membrane, Endoplasmic reticulum, Mitochondria, Golgi bodies, Plastids, Chloroplast.
- STB05 Plant Tissues: Meristematic, Permanent.
- STB06 Plant Cell Mitosis: Cell division in plant somatic cells.
- STB07 Plant Cell Meiosis: Reductional cell division in plants.
- STB08 T.S. Stem Monocot : Maize stem.
- STB09 T.S. Dicot Stem (Sunflower): T.S. stem of Helianthus annuus.
- STB10 T.S. Root Monocot : Maize root.
- STB11 T.S. of Dicot Root: Gram root.
- STB12 T.S. Leaf Monocot : Maize, Boutelova (C<sub>4</sub> grass), Poa annua (C<sub>6</sub> grass).
- STB13 T.S. Leaf Dicot : Mango, Waterlily, Nerium oleander.
- STB14 Types of Leaves : Simple, Compound, Heterophyll, Phyllotaxy, Vanation
- STB15 Root Systems: Tap, Fibrous, Adventitious.
- STB16 Structure of Flower: Parts, Symmetry & floral diagram Actinomorphic, Zygomorphic, Assymetrical, Position of floral organs.
- STB17 Calyx and Corolla: Calyx modifications, Shapes of corolla.
- STB18 Inflorescences: Racemose, Cymose.
- STB19 Fruits: Parts, Classification simple, Aggregate, Composite.
- STB20 The Seed: Structure & Germination: Dicot-exalbuminous & albuminous, Monocot exalbuminous & albuminous, Condition necessary for germination, Epigeal, Hypogeal.
- STB21 Germination of Seed Bean & Pea : Hypogeal germination, Epigeal germination.
- STB22 Dispersal of Fruits & Seeds : Dispersal by air, animals, water, explosion.
- STB23 Photosynthesis: Calvin benson cycle light reaction, Dark reaction, Requirements.
- STB24 Plant Diseases: Black rot, Late blight, Bacterial wilt, Smut, Brown spot, TMV, Brown rust, Yellow mosaic, Red rot, Bacterial blight, Powdery mildew, Leaf curl.
- STB25 Reproduction in Plants: Vegetative reproduction, Spore formation, Sexual reproduction of flowering plants.
- STB26 Pollination: Autogamy, Geitonogamy, Xenogamy, Anemophily, Hydrophily, Biotic (zoophily).
- STB27 Double Fertilization: Megasporogenesis, Microsporogenesis.
- STB28 Artificial Vegetative Propagation: Tissue culture, Cutting, Layering, Grafting.
- STB29 Stem Modifications: Underground modification, Subaerial modification, Aerial modification.
- STB30 Root Modifications : Modifications of tap root, Adventitous root and roots for support.
- STB31 Hydrophytes: External features & anatomical characters.
- STB32 Mesophytes: General description, external features & anatomical characters.

Life Cycle of Butterfly STZ19 Life History of Housefly STZ20

Life History of frog STZ21

Human Blood: Functions, Components, RBC structure, Blood STZ22 group, Blood clotting.

STZ23 Body's Defense: Types of Leucocytes, Vaccination, Structure of antibody, Acquired Immunity.