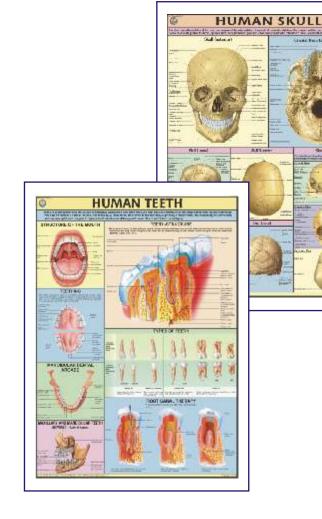

#### Laminated

| The Skeleton*#                       | HPM01             |
|--------------------------------------|-------------------|
| Human Muscles* <sup>#</sup>          | HPM02             |
| Blood Circulation*#                  | HPM03             |
| Nervous System*#                     | HPM04             |
| Digestive System*#                   | HPM05             |
| Eye*#                                | HPM06             |
| Ear* <sup>#</sup>                    | HPM07             |
| Kidney, Skin & Excretory Organs**.   | HPM08             |
| The Respiratory System*#             | HPM09             |
| Human Heart *#                       | HPM10             |
| All above price                      | e Rs. 120.00 each |
| Endocrine System                     | HPM11             |
| Reproductive (Male)#                 |                   |
| Reproductive (Female)*               | HPM13             |
| Human Embryology                     | HPM14             |
| Lymphatic System                     |                   |
| English-Hindi combined               | Each Rs. 130.00   |
| English Only (Add E to the code)     | Each Rs. 130.00   |
| HPM16E Human Brain Eng Only          | Each Rs. 140.00   |
| HPM17E Human Teeth Eng Only          | Each Rs. 140.00   |
| Available in following languages als | 80                |