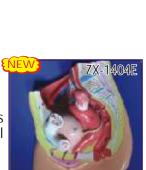

ZX-2200E Types of Ovules • Price Rs. 2350.00

- 4 pieces model on board.
- Model shows anatropous, orthotropous, amphitropous and hemi-anatropous ovules.
- Size: 45x60x3
- 9 parts labeled in total.

ZX2501E • Price Rs. 1650.00

- Stages of germination (Hypogeal)
- Mounted on wooden base.
- Size: 56 x 41 x 9 cm.
- 8 parts labeled in total

## **Dicot Seed Germination**

- in pea is shown.

ZX2500E Monocot **Seed Germination** 

- Price Rs. 1650.00
- Stages of germination (Hypogeal) in maize is shown.
- Mounted on wooden base.
- Size: 56 x 41 x 9 cm
- 8 parts labeled in total

ZX-2600E L.H. of Angiosperm Price Rs. 2350.00

- Model is a set of 19 piece.
- Model is mounted on board to show the life cycle of an angiosperm.
- Size: 60x45x3 cm.
- 13 parts labeled in total.

**ZX-3201 HYDRA** 

- Price Rs. 1650.00
- 4 piece model mounted on board.
- Significant anatomical features shown include ectoderm, mesoglea, coelenteron, male testis and female egg cells, buds, hypostome, nematoblast cells, cnidoblast etc.
- 28 parts are labeled in total.