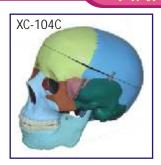

onstrate all of hand functionality and the external anatomical structures.
- Including flexible, artificial ligaments. Made of PVC plastic. Natural size.





• Price Rs.4500.00

- · Made of HSP resin having long durability.
- Size: 30x20x16 cm.
- Total 19 positions are shown.
- 3-D section of a lamellar bone.
- Model shown various planes in cross and logitudinal section.
- The model helps to understand the typical

elements of a lamellar bone along with the Volkmann and Haversian system, spongy and compact parts, endosteum, cortical substance and osteocytes.





XC-104 Life Size Skull

- Price Rs. 2090.00
- This economical life-size adult plastic skull features a moveable jaw, cut calvarium, suture lines and 3 removable lower teeth-incisor, cuspid and molar.
- Dissectible into 3 parts.



#### XC-104C Life Size Coloured Skull

- Price Rs. 2990.00
- This is advanced model of XC-104 life-size skull, bones painted in different colors for precise study. Can be disassembled into 3 parts.



XC-104E Skull Model with 8 Parts Brain

- Price Rs. 4740.00
- This Model is based on XC-104, includes 8 parts brain: frontal & parietal lobe, temporal & occipital lobe, encephalic trunk & cerebellum.



XC-123
Adult Male Pelvis
• Price Rs. 2020.00



ZX-1201 Human Fetal Skull

- Price Rs. 1590.00
- Made of HSP resin having long durability.
- Natural size. Movable lower jaw.
- Total 41 parts labeled.
- Beautifully painted in colours.
- Showing incomplete ossification of skull bones, fontanelles, frontal and parietal eminences, various skull bones like occipital, temporal, sphenoid, frontal,