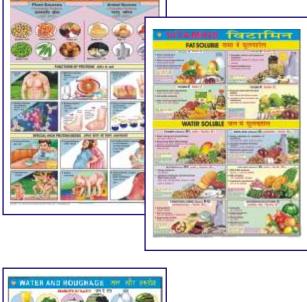

## CHARTS ON FOOD AND NUTRITION

Size 70 x 100 cm. English & Hindi combined. Laminated Each Rs. 140.00

- FN01 OUR FOOD: Chart shows various components and functions of food. It also illustrates food pyramid mentioning balance diet and daily requirement of nutrients by different age groups.
- FN02 PROTEINS: Chart shows both animal and plant sources of protein. It also explains various functions performed by proteins in our body and some special conditions of high protein needs.
- FNO3 FATS: Chart shows a brief classification of fats with a mention of essential fatty acids. It also shows some of the important functions and sources of fats.
- FN04 CARBOHYDRATES: Chart shows classification of carbohydrates as simple and complex with their various functions in the body. It also shows various foods rich in carbohydrates.
- FN05 VITAMINS: Good explainative chart depicting both fat soluble and water soluble vitamins with their various sources and reasons of requirement in the body.
- FN06 MINERALS: Important minerals like Sodium, Iron, Calcium, Iodine etc. required in our body to live a healthy life are shown in the chart. Chart also shows various functions they perform and their sources.
- FN07 WATER & ROUGHAGE: Chart shows the importance of water and roughage and some major functions performed by them in the body. Chart also gives a good knowledge about their sources.
- FN08 DEFICIENCY DISEASES: Chart shows the havoc conditions arised due to deficiency of various nutrients in the body and their symptoms. The understanding of chart will indicate the importance of good balanced diet.
- FN09 OVERNUTRITION DISORDERS: Chart shows that not only deficiency but also the over consumption of food is not good for health. Various overnutritional disorders with their causes and symptoms are depicted in the chart.
- FN10 Food's Nutritive Value: Chart shows the nutrient's composition of various common foodstuffs in a tabular form.