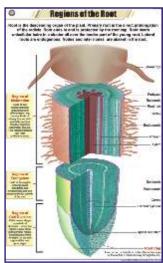

STB44 Parasitic Plants: Holoparasites - rafflesia, Ivy broomrape, cuscuta, Hemiparasites - Indian paintbrush, mistletoe, owl's

STB45 Mucor: Structure & reproduction of common mold.

STB46 Regions of Root: Region of maturation, Elongation and cell