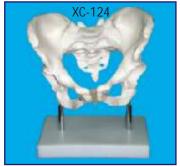

e Coloured Skull

- Price Rs. 2990.00
- This is advanced model of XC-104 life-size skull, bones painted in different colors for precise study. Can be disassembled into 3 parts.



XC-104E Skull Model with 8 Parts Brain

- Price Rs. 4740.00
- This Model is based on XC-104, includes 8 parts brain: frontal & parietal lobe, temporal & occipital lobe, encephalic trunk & cerebellum.



XC-123
Adult Male Pelvis
• Price Rs. 2020.00



ZX-1201 Human Fetal Skull

- Price Rs. 1590.00
- Made of HSP resin having long durability.
- Natural size. Movable lower jaw.
- Total 41 parts labeled.
- Beautifully painted in colours.
- Showing incomplete ossification of skull bones, fontanelles, frontal and parietal eminences, various skull bones like occipital, temporal, sphenoid, frontal, mandible and maxilla.



XC-124
Adult Female Pelvis

• Price Rs. 2020.00

These model sizes are just the same as realities and made of PVC plastic. Comparing a model of male pelvis with a female one, the differences between the two can be listed as following:

- o can be listed as follo Male Long and narrow Like a funnel Heart-like Long and narrow 70-75 degree Long and narrow
- ing:
  Female
  Short and broad
  Like a barrel
  Rounded
  Broad and short
  90-100 degree
  Short and broad



ZX-1202 Human Skull Model Dx. • Price Rs. 3490.00

- Made of HSP resin having long durability.
- Size: Natural size.
- Dissectible into 3 parts with moveable jaw, cut calvarium.
- Well illustrated and informative.
- Model is accurately made from actual specimen references, photographs and encyclopedia reference under expert gui