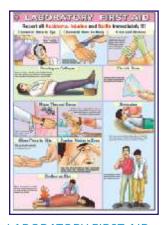

#### LABORATORY FIRST AID

Price Rs. 190.00 Showing various first aid techniques and procedures used during an accident in a Laboratory. Printed on Polyart Synthetic Paper. Size 70 x 100 cm. Code CL04S