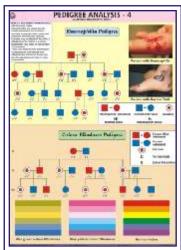

## GENETICS AND EVOLUTION CHARTS

Printed on Polyart Synthetic Paper. Size 70 x 100 cm. Price Rs. 190.00 Each

- GE01S Pedigree Analysis-1: showing standard symbols used in Pedigree Analysis and Sample Pedigree.
- GEO2S Pedigree Analysis-2: showing Autosomal Dominant Trait Pedigree such as Myotonic Dystrophy and Tongue Curler Pedigree.
- GE03S Pedigree Analysis-3: showing Autosomal Recessive Trait Pedigree such as Inheritance of Attached Ear Lobe and Inheritance of Sickle Cell Anaemia.
- GE04S Pedigree Analysis-4: showing X-linked Recessive Trait Pedigree such as Haemophilia and Colour Blindness Pedigree.
- GE05S Pedigree Analysis-5: showing X-linked Dominant Trait Pedigree such as Hypophosphatemia and Droopy Eyelids Pedigree.
- GE06S Pedigree Analysis-6: showing Y-linked Trait Hairy Ear and Mitochondrial Inheritance Pedigree.
- GE07S Homologous Organs Animals: showing Forelimbs of Bat, Turtle, Horse, Human, Bird and Dolphin demonstrating Homology.
- GEO8S Analogous Organs Animals: showing Wings of Bird, Butterfly, Pterosaur and Bat demonstrating Analogy.
- GEO9S Homologous Organs Plants: showing thorn of Bougainvillea, tendrils of Cucurbita, fleshy cylindrical stem of Euphorbia, fleshy flattened stem of Opuntia, leafy shoots of Chrysanthemum and pineapple representing Plant Homology.
- GE10S Analogous Organs Plants: showing thorn of Pyracantha, spine of Berberis vulgaris, prickles of Prosopis grandulosa and stipular spines of Black Locust representing Plant Analogy.
- GE11S Hybridisation-1 (Monohybrid Cross): Cross between Purple coloured and White coloured flower Pea Plant demonstrating inheritance of one dominant character and expression of recessive parental trait without blending in F2 generation.
- GE12S Hybridisation-2 (Dihybrid Cross): Cross between Pea Plants differing in two traits (pod colour & plant height) showing segregation of one pair of character is independent of the other pair of characters.
- GE13S Hybridisation-3 (Incomplete Dominance): Cross between true breeding Red and White Snapdragon flower plants showing one character is not completely dominant over other.