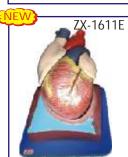

parts labeled in total.

#### MK019 Pumping Heart

• Price Rs. 1670.00



- A 3-D working plastic heart model with clear chambers. Squeeze bulb pumps simulated blood through clear heart chambers just like real one.
- Complete heart model scale with display stand.
- Complete instruction manual, easy to assemble.
- Acrylic Paints & Brush are included.

#### XC-307 Jumbo Heart Model

- Price Rs. 2750.00
- Size: 25 × 23 × 23 cm.
- Made of PVC plastic.
- · Clear conception of routes of the systemic & pulmonary circulation.
- Dissectible into 3 parts. 4 times enlarged.



#### ZX-1405E **Human Heart (7 Parts)**

- Price Rs. 1750.00
- Model is sectioned to expose ventricles, artria, and valves.
- Model also depicts blood vessels of heart and heart musculature in detail.
- Size: 20 x 20 x 22 cm.





## SKIN & EAR



ZX-1604 Skin Model

- Price Rs. 1650.00
- Model shows 3-D section of human skin.
- Size: 21x10x25 cm.
- The model represents differentiated skin layers, hair, sweat glands, sebaceous glands, blood vessels, nerves and receptors for detailed examination.
- Model is mounted on sturdy wooden board for easy display.
- 35 parts labeled in total.
- Made of advanced HSP resin having long durability.

#### ZX-1401 Human Skin

- Price Rs. 1100.00
- The skin relief model of a skin section of the head.
- Made of HSP resin with long lasting durability.
- Size: 30x35 cm

XC-316

- Delivered on sturdy wooden base.
- Skin section portrays the anatomy of the skin at 70 times life size and shows: - Representation of hair follicles with sebaceous glands, Sweat glands, Receptors, Nerves,