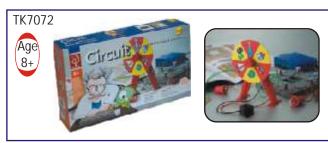

Windmill
- Solar Plane
- Solar Helicopter
- Solar Airboad

#### **AM001 ATOMIC MODEL SET SUPERIOR**

• Price Rs. 6300.00 [NEW]

- The set consists of moulded balls and sticks of different colours and size arranged in different size lugs.
- The set is very helpful in modelling different compounds with the help of given keycard.
- Box size: 51 x 39 x 7 cm.





#### **CS015 STUDENT BALANCE KIT**

- Price Rs. 950.00
- 4 x Weights
- 4 x Arms
- 2 x Weighing pans
- 2x Levers
- 2 x Triangle axials
- 2 x Pointers
- 2 x Scales
- 1x Central Axial
- 1x Pivoted weight
- 2 x Arms side holders





#### TK4003 Wake Me Robot

- Price Rs. 2000.00
- Place it next to your bed at night.
- In the morning when light falls on it, the robot will start to move and buzz.
- Easy to assemble no soldering required.



#### TK7072 Go Circuit

- Price Rs. 2570.00
- Assemble more than 24 different and fascinating circuits for motor, buzzer, lights and other circuits.
- Make alarm & games, and even invent your own circuits.
- Additional circuits are explained in manual.
- Batteries required.



TK7074 Go Weather

- Price Rs. 2570.00
- Over 30 fascinating activities all about weather and climate.
- Kit includes a real wind speed indicator.
- Build your own barometer, weather vane, rain gauge and hydrometer.
- Observe the weather traits and see how they'll affect tomorrow's weather!
- Make a rainbow, produce clouds, lightning, rain and even a thunderstorm



TK7086 My Senses

- Price Rs. 3550.00
- This kit is part of our Body Awareness Science Series, exploring the five senses: sight, hearing, smell, taste