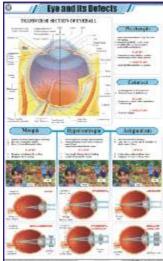

#### **PHYSICS**

- **STP01 Motion**: Linear motion rectilinear, curvilinear; Rotational motion, Oscillatory motion, Periodic motion.
- STP02 Changes Around Us
- STP03 Metric Weights and Measures : SI units and their multiples and submultiples.
- STP04 Measurements: Standard systems of measurements.
- STP05 Sound: What is sound?, Decibel scale of different sounds, Characteristics of sound, Sonic boom, Ultrasound & echo.
- STP06 Wave Motion: Transverse wave, Longitudinal wave.
- STP07 Simple Machine: Lever, Pulley, Wedge, Inclined plane, Screw, Wheel & Axle.
- STP08 The Lever: Lever of first class, second class, third class.
- STP09 Principle of Archimedes
- STP10 Pascal's Law
- STP11 Reflection of Light: Laws of reflection, Image formation by plane & spherical mirrors.
- STP12 Refraction Through a Glass Slab: Lateral displacement, Refractive index, Refraction through different mediums, Total internal reflection.
- STP13 Refraction Through Prisms: Dispersion, Refraction through equilateral prism, Re-combination of spectrum colours, Rainbow.
- STP14 Refraction of Light Through lenses: Image formation by concave and convex lenses.
- STP15 Optical Instruments: Slide projector, Binoculars, Telescope, Compound microscope, Magnifying glass camera, Periscope.
- STP16 Microscope : Compound microscope, Electron microscope, Ray diagram.
- STP17 Telescope: Refracting telescope, Ray diagram of refracting & reflecting (cassegrain) telescope.
- STP18 Eye and its Defects: TS of eyeball, Presbyopia, Cataract, Myopia, Hypermetropia, Astigmatism.
- STP19 Electric Current-Sources-Effects
- STP20 Static Electricity: Electroscope, Vande-Graff generator, Electrostatic induction, Lightning spark, Photocopier.
- STP21 Current Electricity: Electric current, Conventional current, Wiring of a plug, Transmission of electricity, Electric circuit inside a torch and a house.