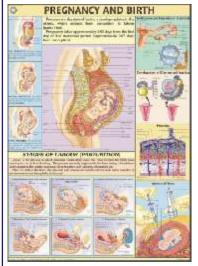

| broad out fine meladed. Each size | 10 ^  | 100 |
|-----------------------------------|-------|-----|
| The Skeleton                      | .HP0  | 1S  |
| Muscles                           |       |     |
| Blood Circulation                 | .HP0  | 3S  |
| Nervous System                    | .HP04 | 4S  |
| Digestive System                  | .HP0! | 5S  |
| Eye                               | .HP0  | SS  |
| Ear                               |       |     |
| Kidney, Skin & Excretory Organs   | .HP08 | 3S  |
| The Respiratory System            | .HP0  | 9S  |
| Human Heart                       |       |     |
| Endocrine System                  |       |     |
| Reproductive (Male)               |       |     |
| Reproductive (Female)             | .HP13 | 3S  |
| Human Embryology                  | .HP1  | 4S  |
| Lymphatic System                  | .HP1  | 5S  |
| Human Brain                       | .HP16 | SS  |
| Human Teeth                       | .HP1  | 7S  |
| Pregnancy & Birth                 | .HP18 | 3S  |
| Human Kidney                      | .HP1  | 9S  |
| Urinary Tract                     | .HP20 | SC  |
| Human Skull                       | .HP2  | 1S  |
| Ear, Nose, Throat                 | .HP22 | 2S  |
| Liver, Gall bladder & Pancreas    | .HP2  | 3S  |
| Human Lungs                       | .HP24 | 4S  |
| Joints of the Body                | .HP2  | 5S  |
| Immune System                     | .HP2  | SS  |
| Human Skin                        | .HP2  | 7S  |
| Movable Joints (Synovial)         | .HP28 | 3S  |
| Human Spinal Cord                 | .HP29 | 9S  |
| Menstrual Cycle                   |       |     |
| Contraception (Birth Control)     | .HP3  | 1S  |
| Vertebral Column                  | .HP32 | 2S  |