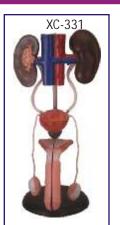

320 Larynx, Heart and Lungs Model

- Price Rs. 6090.00
- Life size.
- Dissect able in 7 parts.
- Made of PVC plastic.
- Size 36×23×12 cm.

# XC-324

#### XC-324 Model of the Head

- Price Rs. 4320.00
- The relief model of human head shows all relevant structures is great details.
- The high quality model is delivered on a base board for easy display
- · Natural size.
- Showing interior parts of the oral cavity and pharynx with network of vessels.



## EXCRETORY SYSTEM

#### XC-331 Male Urogenital System

- Price Rs. 1870.00
- This is intended for schools as a visual aid in teaching physiology and hygiene to help the students to understand the external features of the urogenital system of the kidney, urinary bladder, penis and testicle.
- Made of PVC Plastic.
- Size 20x20x50 cm.

ZX-1303



#### XC-332 Female Urogenital System

- Price Rs. 1870.00
- This model serves as a teaching model for teachers to teach the female urogenital system. The model shows kidney, ureters, urinary bladder, uterus, accessories of uterus, vagina, ovary membrane, ligaments, uterus ligament and its artery etc.
- Made of PVC plastic.
- Size 20x20x50 cm.



#### ZX-1303 Human Excretory System

- Price Rs. 4500.00
- Model is made of advanced HSP resin to maintain long durability.
- Delivered on wooden baseboard for easy
- Size: 40x80 cm. 36 parts are labeled in total.
- Model of human excretory system shows the structures of the retroperitoneal cavity which includes: descending aorta, inferior vena cava, renal veins and arteries, ureter, urinary bladder cut open to show trigone and other structures,