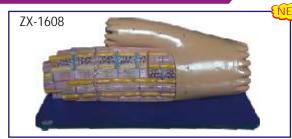

BMZ10 Virus

BMZ05 Paramecium

BMZ08 Malarial Parasite

BMZ02 Animal Cell Meiosis

BM703 Animal Cell Mitosis

BMZ20 Life Cycle of Tapeworm

ZX-3200E Tape Worm

- Price Rs. 4700.00
- Set of 8 pieces model shows scolices of beef tapeworm (Taenia Saginla), pork tapeworm (Taenia Solium), mature egg, larval stage tapeworm and longitudinal sections of gravid, immature and mature proglottid.
- Size: 55x40x6 cm.
- 27 parts labeled in total.