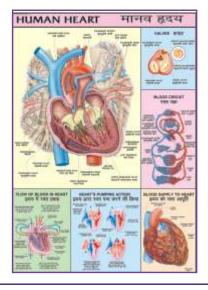

#### Laminated

| The Skeleton*#                       | HPM01             |
|--------------------------------------|-------------------|
| Human Muscles* <sup>#</sup>          | HPM02             |
| Blood Circulation*#                  | HPM03             |
| Nervous System*#                     | HPM04             |
| Digestive System*#                   | HPM05             |
| Eye*#                                | HPM06             |
| Ear* <sup>#</sup>                    | HPM07             |
| Kidney, Skin & Excretory Organs**.   | HPM08             |
| The Respiratory System*#             | HPM09             |
| Human Heart *#                       | HPM10             |
| All above price                      | e Rs. 120.00 each |
| Endocrine System                     | HPM11             |
| Reproductive (Male)#                 |                   |
| Reproductive (Female)*               | HPM13             |
| Human Embryology                     | HPM14             |
| Lymphatic System                     |                   |
| English-Hindi combined               | Each Rs. 130.00   |
| English Only (Add E to the code)     | Each Rs. 130.00   |
| HPM16E Human Brain Eng Only          | Each Rs. 140.00   |
| HPM17E Human Teeth Eng Only          | Each Rs. 140.00   |
| Available in following languages als | 80                |

| broad out fine meladed. Each size | 10 ^  | 100 |
|-----------------------------------|-------|-----|
| The Skeleton                      | .HP0  | 1S  |
| Muscles                           |       |     |
| Blood Circulation                 | .HP0  | 3S  |
| Nervous System                    | .HP04 | 4S  |
| Digestive System                  | .HP0! | 5S  |
| Eye                               | .HP0  | SS  |
| Ear                               |       |     |
| Kidney, Skin & Excretory Organs   | .HP08 | 3S  |
| The Respiratory System            | .HP0  | 9S  |
| Human Heart                       |       |     |
| Endocrine System                  |       |     |
| Reproductive (Male)               |       |     |
| Reproductive (Female)             | .HP13 | 3S  |
| Human Embryology                  | .HP1  | 4S  |
| Lymphatic System                  | .HP1  | 5S  |
| Human Brain                       | .HP16 | SS  |
| Human Teeth                       | .HP1  | 7S  |
| Pregnancy & Birth                 | .HP18 | 3S  |
| Human Kidney                      | .HP1  | 9S  |
| Urinary Tract                     | .HP20 | SC  |
| Human Skull                       | .HP2  | 1S  |
| Ear, Nose, Throat                 | .HP22 | 2S  |
| Liver, Gall bladder & Pancreas    | .HP2  | 3S  |
| Human Lungs                       | .HP24 | 4S  |
| Joints of the Body                | .HP2  | 5S  |
| Immune System                     | .HP2  | SS  |
| Human Skin                        | .HP2  | 7S  |
| Movable Joints (Synovial)         | .HP28 | 3S  |
| Human Spinal Cord                 | .HP29 | 9S  |
| Menstrual Cycle                   |       |     |
| Contraception (Birth Control)     | .HP3  | 1S  |
| Vertebral Column                  | .HP32 | 2S  |