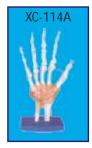

ce Rs. 1390.00
- Life size, on stand.
- Ball and socket joint
- Demonstrates anteversion, retroversion, abduction & internal/external rotation. Includes flexible, artificial ligaments.



- Price Rs. 1390.00
- Size: 12.5 × 12.5 × 32cm.
- Hinge joint, Pivot joint
- Life size, on stand
- · Demonstrates flexion, extension, and internal/external rotation of the radius.
- Includes flexible, artificial ligaments.





#### XC-114 Hand Joint

- Price Rs. 1390.00
- The model is made of PVC plastic.
- Hinge joint.
- Saddle joint.
- · Condyloid joint
- Natural size.

#### XC-114A

#### Life-Size Hand Joint with Ligaments

- Price Rs. 1590.00
- Demonstrate all of hand functionality and the external anatomical structures.
- Including flexible, artificial ligaments. Made of PVC plastic. Natural size.





• Price Rs.4500.00

- · Made of HSP resin having long durability.
- Size: 30x20x16 cm.
- Total 19 positions are shown.
- 3-D section of a lamellar bone.
- Model shown various planes in cross and logitudinal section.
- The model helps to understand the typical

elements of a lamellar bone along with the Volkmann and Haversian system, spongy and compact parts, endosteum, cortical substance and osteocytes.





XC-104 Life Size Skull

- Price Rs. 2090.00
- This economical life-size adult plastic skull features a moveable jaw, cut calvarium, suture lines and 3 removable lower teeth-incisor, cuspid and molar.
- Dissectible into 3 parts.



#### XC-104C Life Size Coloured Skull

- Price Rs. 2990.00
- This is advanced model of XC-104 life-size skull, bones painted in different colors for prec