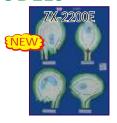

ZX-2200E Types of Ovules • Price Rs. 2350.00

- 4 pieces model on board.
- Model shows anatropous, orthotropous, amphitropous and hemi-anatropous ovules.
- Size: 45x60x3
- 9 parts labeled in total.

ZX2501E • Price Rs. 1650.00