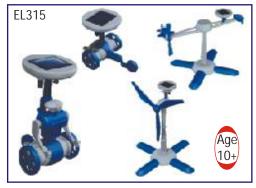

ven keycard.
- Box size : 51 x 39 x 7 cm.

#### **CS015 STUDENT BALANCE KIT**

- Price Rs. 950.00
- 4 x Weights
- 4 x Arms

• 2 x Levers

- 2 x Pointers • 2 x Weighing pans
  - 2 x Scales
    - 1x Central Axial

• 2 x Triangle axials

TK4003 VALKE WE TOD Age 8+

> TK4003 Wake Me Robot • Price Rs. 2000.00

- Place it next to your bed at night.
- In the morning when light falls on it, the robot will start to move and buzz.
- Easy to assemble no soldering required.

- 1x Pivoted weight • 2 x Arms side
- holders

#### 6 in 1 Solar Kit (EL315)

• Price Rs. 1700.00

This Solar kit enables children assembling the parts and transforming into six different types of motor driven apparatus actuated by Solar Power.

- Solar Robot
- Solar Wheeler
- Solar Windmill



- Solar Helicopter
- Solar Airboad







TK7072 Go Circuit • Price Rs. 2570.00

- Assemble more than 24 different and fascinating circuits for motor, buzzer, lights and other circuits.
- Make alarm & games, and even invent your own circuits.
- Additional circuits are explained in manual.
- Batteries required.

AM00









## SCIENCE KITS



#### TK7074 Go Weather • Price Rs. 2570.00

- Over 30 fascinating activities all about weather and climate.
- Kit includes a real wind speed indicator.
- Build your own barometer, weather vane, rain gauge and hydrometer.
- Observe the weather traits and see how they'll affect tomorrow's weather!
- Make a rainbow, produce clouds, lightning, rain and even a thunderstorm



#### TK7086 My Senses

- Price Rs. 3550.00
- This kit is part of our Body Awareness Science Series, exploring the fi