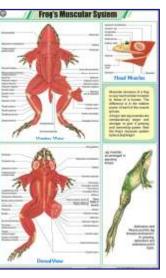

## ZOOLOGY

- STZ27 Fish Anatomy : Bony fish-general anatomy & skeletal system, Cartilaginous fish-general anatomy, Gill structure.
- STZ28 Birth of a Bird's Chick
- STZ29 Earthworm I : Ext. Morphology & Reproduction.
- STZ30 Earthworm II: Blood Circulation, Respiratory & Nervous system.
- STZ31 Earthworm III : Digestion, Skin & Excretion.
- STZ32 Cockroach I : Morphology & Reproduction.
- STZ33 Cockroach II: Blood Circulation, Respiratory & Nervous system.
- STZ34 Cockroach III : Digestion, Excretory, Skin & Muscles.
- STZ35 Vertebrate Classes
- STZ36 Sense Organs : Eye, Ear, Tongue, Skin, Nose.
- STZ37 General Dissection of Rabbit : Dissection of a mammal
- STZ38 Neuron : Structure, Synapse, Bipolar N., Unipolar N., Multipolar N.
- STZ39 Early Development of the Frog
- STZ40 Frog's Morphology & Internal Structure
- STZ41 Frog's Urogenital System : Male & Female urogenital system.
- STZ42 Frog's Circulatory System : Frog's heart (Bullfrog).
- STZ43 Frog's Nervous System : Brain of frog.
- STZ44 Frog's Muscular System
- STZ45 Life Cycle of Cockroach
- STZ46 Skeleton of a Bird : Skeleton of pigeon, Anatomy of flying.
- STZ47 Skeleton of Rabbit : Axial & appendicular skeleton of rabbit.