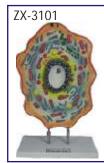

- Model is mounted on board to show the life cycle of an angiosperm.
- Size : 60x45x3 cm.
- 13 parts labeled in total.

MODELS OF FLOWERS

Made of Fiber Glass on stand. Price Rs. 850.00 each BMF01 **Typical Flower** BMF02 Liliaceae Flower BMF03 **Rosaceae** Flower