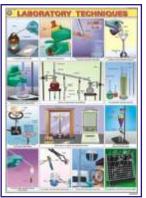

LABORATORY SAFETY Price Rs. 200.00 Showing basic safety measures to be followed while working in a chemistry laboratory. Printed on Polyart Synthetic Paper. Size 70 x 100 cm. Code CL01S

LABORATORY TECHNIQUES Price Rs. 200.00

Showing various procedures and techniques generally used in a chemistry laboratory. Printed on Polyart Synthetic Paper. Size 70 x 100 cm.

Code CL02S

Rs. 120.00

Rs. 320.00

Rs. 130.00

Rs. 200.00

Rs. 10.00

Rs. 30.00