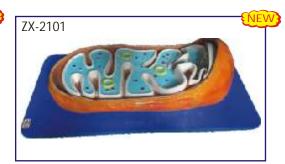

## <u>BIOLOGY MODELS</u> **BOTANY MODELS**

Made of Fiber Glass on MDF Board. Each Model size 60 x 45 cm

- BMB01 Plant Cell BMB02 Germination of Seed BMB03 Fertilization & Angiosperms BMB04 Plant Cell Meiosis BMB05 Plant Cell Mitosis BMB06 L.S. Flower BMB07 L.S. Ovary
- BMB08 T.S. Monocot Root BMB09 T.S. Dicot Root BMB10 T.S. Monocot Stem BMB11 T.S. Dicot Stem BMB12 T.S. Monocot Leaf BMB13 T.S. Dicot Leaf BMB14 Root Tip
- Price Rs. 1200.00 each BMB15 Life Cycle : Moss BMB16 Life Cycle : Fern Life Cycle : Fungus BMB17 BMB18 Spirogyra Pitcher Plant BMB19 BMB20 Funaria Plant

## **ZOOLOGY MODELS**

Made of Fiber Glass on MDF Board. Each Model Size 60 x 45 cm Price Rs. 1200.00 each

- BMZ01 Animal Cell BMZ02 Animal Cell Meiosis BMZ03 Animal Cell Mitosis BMZ04 Amoeba BMZ05 Paramecium BMZ06 Hydra BMZ07 Euglena
- BMZ08 Malarial Parasite BMZ09 Bacteria BMZ10 Virus BMZ11 BMZ12
  - **Frog Dissection**
- **Rat Dissection**
- BM713 **Fish Dissection**
- BMZ14 Rabbit Dissection
- BMZ15 **Development of Frog** BMZ16 Life History of Silk Worm BMZ17 Life History of Mosquito Life History of Honey Bee BMZ18 Life History of Butterfly BMZ19 Life Cycle of Tapeworm BMZ20