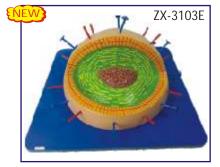

#### ZX-3208E Bony Fish General Anatomy • Price Rs. 5200.00

- Replica model on stand of a bony fish (perch)
- Model is longitudinally dissected in 5 parts.
- Details of external features are shown on one side & internal anatomy is shown on other side.
- Removable parts are magnetically secured in position. 42 parts labeled in total.
- Life size.