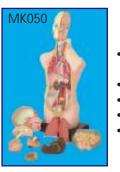

## SPECIAL MODELS ON HUMAN ANATOMY

- Dissectable Models (Fibre Glass)
- HA126 Eye Ball
- HA127 Human Heart
- HA128 Human Ear
- HA129 Human Brain
- HA130 Human Kidney
  - Fibre Glass Models (Wooden Base) size 81 × 31 cm
- HA151 Human Digestive System
- HA152 Human Blood Circulatory
- HA153 Human Nervous System
- HA154 Human Reproductive Male
- HA155 Human Reproductive Female
- HA156 Human Excretory System
- HA157 Human Respiratory System
- HA201 Nursing Manikin Female Made of Fibre Glass Life Size
- HA202 Nursing Manikin Male Made of Fibre Glass Life Size