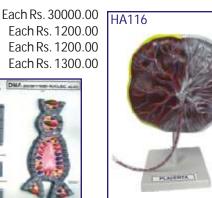

Rs. 600.00

set Rs. 7500.00

Each Rs. 30000.00

HA110L Development of Fetus/Embryo set of 9 Large size HA111F Full Size Human Female Body Fibre Glass

Showing organs & muscles

- HA111M Full Size Human Male Body Fibre Glass Showing organs & muscles
- HA112 RNA 60 x 45 cm
- HA113 DNA 60 x 45 cm
- HA116 Human Placenta Model made of Fiber Glass