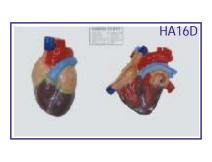

HA11D Spinal Cord HA12D Stomach HA13D Liver HA14D Kidney HA15D Brain HA16D Heart HA17D Eye HA18D Ear HA19D Male Pelvis HA20D Female Pelvis

HA21D Reproductive Organs (Female) HA22D Reproductive Organs (Male) HA23D Lungs with Heart & Larynx HA24D Skull HA25D Excretory System HA26D Endocrine System Male HA27D Endocrine System Female HA28D Muscular System Front View HA29D Muscular System Back View HA30D Nose