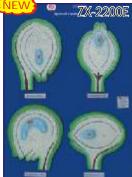

#### ZX-2200E Types of Ovules • Price Rs. 2350.00

- 4 pieces model on board.
- · Model shows anatropous, orthotropous, amphitropous and hemi-anatropous ovules.
- Size: 45x60x3
- 9 parts labeled in total.