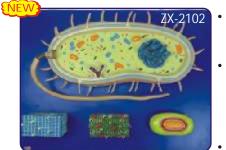

## **ZOOLOGY MODELS**

Made of Fiber Glass on MDF Board. Each Model Size 60 x 45 cm Price Rs. 1200.00 each

- BMZ01 Animal Cell BMZ02 Animal Cell Meiosis BMZ03 Animal Cell Mitosis BMZ04 Amoeba BMZ05 Paramecium BMZ06 Hydra BMZ07 Euglena
- BMZ08 Malarial Parasite BMZ09 Bacteria BMZ10 Virus BMZ11 BMZ12
  - **Frog Dissection**
- **Rat Dissection**
- BM713 **Fish Dissection**
- BMZ14 Rabbit Dissection
- BMZ15 **Development of Frog** BMZ16 Life History of Silk Worm BMZ17 Life History of Mosquito Life History of Honey Bee BMZ18 Life History of Butterfly BMZ19 Life Cycle of Tapeworm BMZ20