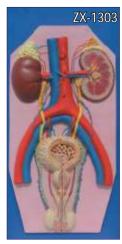

## SPECIAL MODELS ON HUMAN ANATOMY

- Dissectable Models (Fibre Glass)
- HA126 Eye Ball
- HA127 Human Heart
- HA128 Human Ear
- HA129 Human Brain
- HA130 Human Kidney
  - Fibre Glass Models (Wooden Base) size 81 × 31 cm
- HA151 Human Digestive System
- HA152 Human Blood Circulatory
- HA153 Human Nervous System
- HA154 Human Reproductive Male
- HA155 Human Reproductive Female
- HA156 Human Excretory System
- HA157 Human Respiratory System
- HA201 Nursing Manikin Female Made of Fibre Glass Life Size
- HA202 Nursing Manikin Male Made of Fibre Glass Life Size