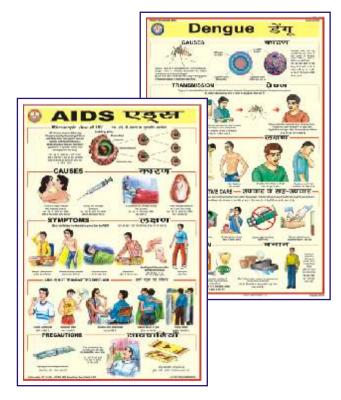

## CHARTS ON AIDS

Printed on Polyart Synthetic Paper. Size 70 x 100 cm. Price Rs. 200.00 Each

- ASO1S HIV : showing structure and mechanism of infection of Human Immunodeficiency Virus
- ASO2S Transmission of HIV : explaining different ways which can spread the HIV infection and cause AIDS.
- ASO3S Prevention : showing various measures which, when adopted, prevent transmission of HIV infection.
- ASO4S How AIDS is not transmitted : showing various routine tasks which are not involved in transmission of HIV.
- AS05S Progress of Infection : showing how HIV infection typically progresses through various stages.
- AS06S Opportunistic Diseases : depicting complications which an AIDS patient develops that otherwise wouldn't normally occur in a person with a healthy immune system.
- AS07S Sexually Transmitted Diseases : showing various sexually transmitted diseases which increase the chances of acquiring HIV infection by an individual when exposed to the virus.
- HP26S Human Immune System : showing different organs involved in a healthy immune mechanism. As AIDS progressively weakens the immune system, chart gives an outline of functions of Immune System to better understand what AIDS can do.

## PREVENT THE DISEASES

containing 24 Charts English & Hindi combined

Each chart depicts the Causes, Symptoms, Treatments, care to be taken. Size 50x75 cm.

| PD01 | * Cholera      | PD13 | * Dysentry               |
|------|----------------|------|--------------------------|
| PD02 | * Malaria      | PD14 | Hepatitis                |
| PD03 | * AIDS         | PD15 | Heart Attack             |
| PD04 | Plague         | PD16 | Diabetes                 |
| PD05 | Tuberculosis   | PD17 | Asthma                   |
| PD06 | Leprosy        | PD18 | Arthritis                |
| PD07 | Influenza      | PD19 | Thyroid                  |
| PD08 | Jaundice       | PD20 | Blood Pressure           |
| PD09 | Cancer         | PD21 | Dengue <b>NEW</b>        |
| PD10 | * Typhoid      | PD22 | Measles (NEW)            |
| PD11 | Viral Diseases | PD23 | Food Poisioning          |
| PD12 | Chicken Pox    | PD24 | Poliomyelitis (Polio)    |
|      |                |      | Laminated Each Rs. 84.00 |