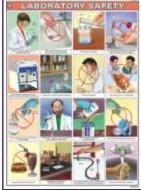

LABORATORY SAFETY Price Rs. 200.00 Showing basic safety measures to be followed while working in a chemistry laboratory. Printed on Polyart Synthetic Paper. Size 70 x 100 cm. Code CL01S

LABORATORY TECHNIQUES Price Rs. 200.00

## LAB SAFETY CHARTS

Size 30 × 45 cm, Printed on 300 gsm art paper & lamination on both sides.

- LSC01 Protect yourself, Dress appropriately
- LSC02 Always wash your hands before and after the experiment
- LSC03 Keep the testing area and vessels clean before & after the experiment
- LSC04 Never eat or drink while performing experiments
- LSC05 Avoid using glassware that is cracked or chipped
- LSC06 Keep your face away from reaction vessels
- LSC07 Never suck liquid chemicals by mouth, Use a pipette bulb
- LSC08 Beware! Hot & cold look a like
- LSC09 Never touch or taste chemicals
- LSC10 Always experiment under supervision, Inform supervisor in case of accident
- LSC11 Act responsibly, Don't fool around in the laboratory
- LSC12 Always keep the fire extinguisher & first aid box within reach