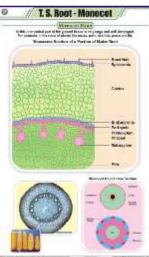

#### BOTANY

- STB01 Plant Kingdom : Classification of plants, Cryptogamae, Phanerogame.
- STB02 Typical Plant : Non-flowering plants, Flowering plants.
- STB03 Typical Plant Cell : Structure.
- STB04 Plant Cell Organelles : Nucleus, Cell Wall, Cell membrane, Endoplasmic reticulum, Mitochondria, Golgi bodies, Plastids, Chloroplast.
- STB05 Plant Tissues : Meristematic, Permanent.
- STB06 Plant Cell Mitosis : Cell division in plant somatic cells.
- STB07 Plant Cell Meiosis : Reductional cell division in plants.
- STB08 T.S. Stem Monocot : Maize stem.
- STB09 T.S. Dicot Stem (Sunflower) : T.S. stem of Helianthus annuus.
- STB10 T.S. Root Monocot : Maize root.
- STB11 T.S. of Dicot Root : Gram root.
- STB12 T.S. Leaf Monocot : Maize, Boutelova ( $C_4$  grass), Poa annua ( $C_3$  grass).
- STB13 T.S. Leaf Dicot : Mango, Waterlily, Nerium oleander.
- STB14 Types of Leaves : Simple, Compound, Heterophyll, Phyllotaxy, Venation.
- STB15 Root Systems : Tap, Fibrous, Adventitious.
- STB16 Structure of Flower : Parts, Symmetry & floral diagram Actinomorphic, Zygomorphic, Assymetrical, Position of floral organs.
- STB17 Calyx and Corolla : Calyx modifications, Shapes of corolla.
- STB18 Inflorescences : Racemose, Cymose.
- STB19 Fruits : Parts, Classification simple, Aggregate, Composite.
- STB20 The Seed : Structure & Germination : Dicot-exalbuminous & albuminous, Monocot exalbuminous & albuminous, Condition necessary for germination, Epigeal, Hypogeal.
- STB21 Germination of Seed Bean & Pea : Hypogeal germination, Epigeal germination.
- STB22 Dispersal of Fruits & Seeds : Dispersal by air, animals, water, explosion.
- STB23 Photosynthesis : Calvin benson cycle light reaction, Dark reaction, Requirements.
- STB24 Plant Diseases : Black rot, Late blight, Bacterial wilt, Smut, Brown spot, TMV, Brown rust, Yellow mosaic, Red rot, Bacterial blight, Powdery mildew, Leaf curl.
- STB25 Reproduction in Plants : Vegetative reproduction, Spore formation, Sexual reproduction of flowering plants.
- STB26 Pollination : Autogamy, Geitonogamy, Xenogamy, Anemophily, Hydrophily, Biotic (zoophily).
- STB27 Double Fertilization : Megasporogenesis, Microsporogenesis.
- STB28 Artificial Vegetative Propagation : Tissue culture, Cutting, Layering, Grafting.
- STB29 Stem Modifications : Underground modification, Subaerial modification, Aerial modification.
- STB30 Root Modifications : Modifications of tap root, Adventitous root and roots for support.
- STB31 Hydrophytes : External features & anatomical characters.
- STB32 Mesophytes : General description, external features & anatomical characters.