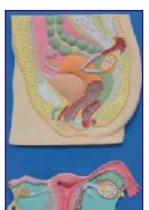

Male Pelvis Small (Magnetic) • Price Rs. 1150.00

- Median section model shows male genital organs in normal position.
- Model is mounted on board.
- Model is in 3 parts.
- Size: 25x25x8cm.

ZX-1304



#### ZX-1305 Human Reproductive System Female • Price Rs. 4500.00

- Made of advanced HSP resin.
- Upper half model shows both ovaries, left ovary in section, fallopian tubes with fimbriae, uterus, cut open vagina to show vaginal folds and cervix, bladder with cut open urethra, labia and rectum.
- Total 20 positions are marked in upper half model.
- Lower half model shows adnexa of uterus.
- Total 36 positions are marked in lower half model.
- Size: 40x80 cm

#### ZX-1404E

#### Female Pelvis Small (Magnetic) • Price Rs. 1150.00

- Median section model shows female genital organs in normal



ZX-1305



## **BRAIN & NERVOUS SY**

#### ZX-1307 Human **Nervous System** • Price Rs. 4500.00

- Half life size relief model.
- Made of HSP resin.

XC-308

- Delivered on wooden base.
- · Model show central and peripheral nervous system, including spinal nerves radiated from CNS.
- 39 positions are displayed.



#### ZX-1602 Neuron

• Price Rs. 3300.00

- · Motor neuron model in threedimension.
- Made of high grade synthetic polymer. • Size: 30x20x12cm
- The membranous covering has been cut away to expose the cytological ultra structure.
- ZX-1602

- Model shows branching dendrites, myelin-wrapped axon and node of Ranvier. A section of the axon can be lifted off to view the tightly-wound layers of the enveloping myelin sheath, neurolemma and the schwann cell.
- Total 19 positions are m