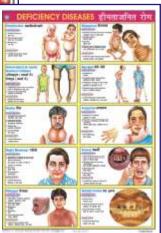

## CHARTS ON FOOD AND NUTRITION

Size 70 x 100 cm. English & Hindi combined. Laminated Each Rs. 150.00

- FN01 OUR FOOD : Chart shows various components and functions of food. It also illustrates food pyramid mentioning balance diet and daily requirement of nutrients by different age groups.
- FN02 PROTEINS : Chart shows both animal and plant sources of protein. It also explains various functions performed by proteins in our body and some special conditions of high protein needs.
- FN03 FATS : Chart shows a brief classification of fats with a mention of essential fatty acids. It also shows some of the important functions and sources of fats.
- FN04 CARBOHYDRATES : Chart shows classification of carbohydrates as simple and complex with their various functions in the body. It also shows various foods rich in carbohydrates.
- FN05 VITAMINS : Good explainative chart depicting both fat soluble and water soluble vitamins with their various sources and reasons of requirement in the body.
- FN06 MINERALS : Important minerals like Sodium, Iron, Calcium, Iodine etc. required in our body to live a healthy life are shown in the chart. Chart also shows various functions they perform and their sources.
- FN07 WATER & ROUGHAGE : Chart shows the importance of water and roughage and some major functions performed by them in the body. Chart also gives a good knowledge about their sources.
- FN08 DEFICIENCY DISEASES : Chart shows the havoc conditions arised due to deficiency of various nutrients in the body and their symptoms. The understanding of chart will indicate the importance of good balanced diet.
- FN09 OVERNUTRITION DISORDERS : Chart shows that not only deficiency but also the over consumption of food is not good for health. Various overnutritional disorders with their causes and symptoms are depicted in the chart.
- FN10 Food's Nutritive Value : Chart shows the nutrient's composition of various common foodstuffs in a tabular form.