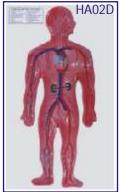

# HUMAN ANATOMY 3-D MODELS

Deluxe Quality, Made of Fiber Glass, Mounted on Wooden Board Size 30 × 50 cm Price Rs. 500.00 each

HA01D Teeth HA02D Circulatory System HA03D Digestive System HA04D Respiratory System HA05D Nervous System HA06D Skeleton HA07D Head & Neck HA08D Skin HA09D Mouth HA10D Tongue

HA11D Spinal Cord HA12D Stomach HA13D Liver HA14D Kidney HA15D Brain HA16D Heart HA17D Eye HA18D Ear HA19D Male Pelvis HA20D Female Pelvis

HA21D Reproductive Organs (Female) HA22D Reproductive Organs (Male) HA23D Lungs with Heart & Larynx HA24D Skull HA25D Excretory System HA26D Endocrine System Male HA27D Endocrine System Female HA28D Muscular System Front View HA29D Muscular System Back View HA30D Nose