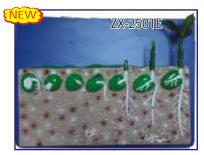

#### ZX-2501E **Dicot Seed Germination** • Price Rs. 1650.00

- Stages of germination (Hypogeal) in pea is shown.
- Mounted on wooden base.
- Size: 56 x 41 x 9 cm.
- 8 parts labeled in total

L.H. of Angiosperm • Price Rs. 2350.00 • Model is a set of 19 piece.