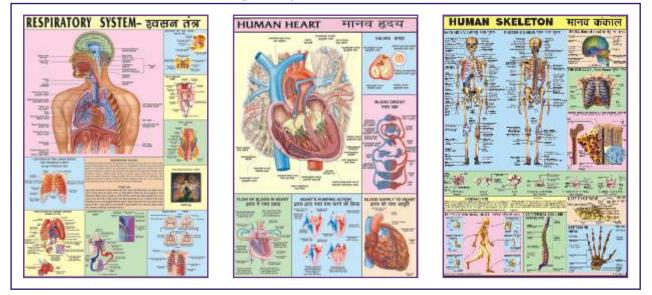

## DETAILED HUMAN PHYSIOLOGY CHARTS

Printed in original colours. Everything requisite for thorough understanding of Human Physiology in its broad out line included. Each size 70 × 100 cm.

|                                                       | Included          |
|-------------------------------------------------------|-------------------|
| Laminated                                             |                   |
| The Skeleton* <sup>#</sup>                            | HPM01             |
| Human Muscles <sup>*#</sup>                           | HPM02             |
| Blood Circulation* <sup>#</sup>                       | HPM03             |
| Nervous System* <sup>#</sup>                          | HPM04             |
| Digestive System* <sup>#</sup>                        | HPM05             |
| Eye**                                                 | HPM06             |
| Ear* <sup>#</sup>                                     | HPM07             |
| Kidney, Skin & Excretory Organs* <sup>#</sup>         | HPM08             |
| The Respiratory System* <sup>#</sup>                  | HPM09             |
| Human Heart **                                        | HPM10             |
|                                                       | e Rs. 130.00 each |
| Endocrine System                                      |                   |
| Reproductive (Male) <sup>#</sup>                      | HPM12             |
| Reproductive (Female) <sup>#</sup>                    | HPM13             |
| Human Embryology                                      |                   |
| Lymphatic System                                      |                   |
|                                                       | Each Rs. 140.00   |
| English Only (Add E to the code)                      |                   |
| HPM16E Human Brain Eng Only                           |                   |
| HPM17E Human Teeth Eng Only                           |                   |
| Available in following languages al                   |                   |
| *English-Kannada(KN) *English-N                       |                   |
| <sup>#</sup> English-Tamil(TM) <sup>#</sup> English-T | elugu(TG)         |
|                                                       |                   |

| The Skeleton                    | HP01S |
|---------------------------------|-------|
| Muscles                         |       |
| Blood Circulation               | HP03S |
| Nervous System                  | HP04S |
| Digestive System                |       |
| Eye                             |       |
| Ear                             |       |
| Kidney, Skin & Excretory Organs | HP08S |
| The Respiratory System          |       |
| Human Heart                     |       |
| Endocrine System                | HP11S |
| Reproductive (Male)             |       |
| Reproductive (Female)           | HP13S |
| Human Embryology                | HP14S |
| Lymphatic System                | HP15S |
| Human Brain                     | HP16S |
| Human Teeth                     | HP17S |
| Pregnancy & Birth               | HP18S |
| Human Kidney                    | HP19S |
| Urinary Tract                   | HP20S |
| Human Skull                     |       |
| Ear, Nose, Throat               | HP22S |
| Liver, Gall bladder & Pancreas  |       |
| Human Lungs                     |       |
| Joints of the Body              |       |
| Immune System                   |       |
| Human Skin                      |       |
| Movable Joints (Synovial)       |       |
| Human Spinal Cord               |       |
| Menstrual Cycle                 |       |
| Contraception (Birth Control)   | HP31S |
| Vertebral Column                | HP32S |