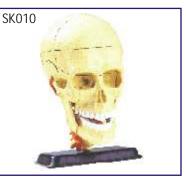

#### Human Skeleton • Price Rs. 15590.00

- Size: 170 cm life size.
- Made of PVC plastic.
- Removable arms and legs.
- Features nerve branches, vertebral artery and hemiated lumbar disc.
- Skull includes movable jaw, cut calvarium, suture lines and three removable lower teeth.
- Mounted on a sturdy 40cm wide base.
- Washable & Unbreakable
- Ideal for teaching the basics of human anatomy.