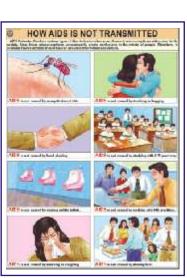

## CHARTS ON AIDS

Printed on Polyart Synthetic Paper. Size 70 x 100 cm. Price Rs. 200.00 Each

- ASO1S HIV : showing structure and mechanism of infection of Human Immunodeficiency Virus
- ASO2S Transmission of HIV : explaining different ways which can spread the HIV infection and cause AIDS.
- ASO3S Prevention : showing various measures which, when adopted, prevent transmission of HIV infection.
- ASO4S How AIDS is not transmitted : showing various routine tasks which are not involved in transmission of HIV.
- AS05S Progress of Infection : showing how HIV infection typically progresses through various stages.
- AS06S Opportunistic Diseases : depicting complications which an AIDS patient develops that otherwise wouldn't normally occur in a person with a healthy immune system.
- AS07S Sexually Transmitted Diseases : showing various sexually transmitted diseases which increase the chances of acquiring HIV infection by an individual when exposed to the virus.
- HP26S Human Immune System : showing different organs involved in a healthy immune mechanism. As AIDS progressively weakens the immune system, chart gives an outline of functions of Immune System to better understand what AIDS can do.