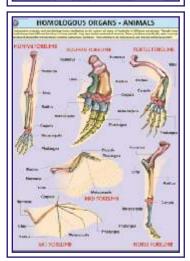

## GENETICS AND EVOLUTION CHARTS

Printed on Polyart Synthetic Paper. Size 70 x 100 cm. Price Rs. 200.00 Each

- GE01S Pedigree Analysis-1 : showing standard symbols used in Pedigree Analysis and Sample Pedigree.
- GE02S Pedigree Analysis-2 : showing Autosomal Dominant Trait Pedigree such as Myotonic Dystrophy and Tongue Curler Pedigree.
- GE03S Pedigree Analysis-3 : showing Autosomal Recessive Trait Pedigree such as Inheritance of Attached Ear Lobe and Inheritance of Sickle Cell Anaemia.
- GE04S Pedigree Analysis-4 : showing X-linked Recessive Trait Pedigree such as Haemophilia and Colour Blindness Pedigree.
- GE05S Pedigree Analysis-5 : showing X-linked Dominant Trait Pedigree such as Hypophosphatemia and Droopy Eyelids Pedigree.
- GE06S Pedigree Analysis-6 : showing Y-linked Trait Hairy Ear and Mitochondrial Inheritance Pedigree.
- GE07S Homologous Organs Animals: showing Forelimbs of Bat, Turtle, Horse, Human, Bird and Dolphin demonstrating Homology.
- GE08S Analogous Organs Animals: showing Wings of Bird, Butterfly, Pterosaur and Bat demonstrating Analogy.
- GE09S Homologous Organs Plants: showing thorn of Bougainvillea, tendrils of Cucurbita, fleshy cylindrical stem of Euphorbia, fleshy flattened stem of Opuntia, leafy shoots of Chrysanthemum and pineapple representing Plant Homology.
- GE10S Analogous Organs Plants: showing thorn of Pyracantha, spine of Berberis vulgaris, prickles of Prosopis grandulosa and stipular spines of Black Locust representing Plant Analogy.
- GE11S Hybridisation-1 (Monohybrid Cross) : Cross between Purple coloured and White coloured flower Pea Plant demonstrating inheritance of one dominant character and expression of recessive parental trait without blending in F2 generation.
- GE12S Hybridisation-2 (Dihybrid Cross) : Cross between Pea Plants differing in two traits (pod colour & plant height) showing segregation of one pair of character is independent of the other pair of characters.
- GE13S Hybridisation-3 (Incomplete Dominance) : Cross between true breeding Red and White Snapdragon flower plants showing one character is not completely dominant over other.