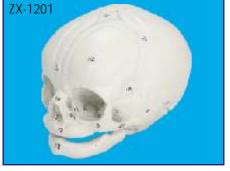

eton** • Price Rs. 10900.00

- This economical life size disarticulated skeleton will encourage students to learn the various bones of an Adult Human. It is a visual aid for instructions of anatomy to students, doctors, nurses or anyone interested in human skeleton.
- About 200 different bones.



113A XC.



#### XC-104 Life Size Skull • Price Rs. 2090.00

- This economical life-size adult plastic skull features a moveable jaw, cut calvarium, suture lines and 3 removable lower teeth-incisor, cuspid and molar.
- Dissectible into 3 parts.



#### XC-104E Skull Model with 8 Parts Brain • Price Rs. 4740.00

 This Model is based on XC-104, includes 8 parts brain: frontal & parietal lobe, temporal & occipital lobe, encephalic trunk & cerebellum.



XC-123 Adult Male Pelvis • Price Rs. 2020.00



XC-104C

- ZX-1201 Human Fetal Skull • Price Rs. 1590.00 • Made of HSP resin having long
- durability.
- Natural size. Movable lower jaw.
- Total 41 parts labeled.
- Beautifully painted in colours.
- Showing incomplete ossification of skull bones, fontanelles, frontal and parietal eminences, various skull bones like occipital, temporal, sphenoid, frontal, mandible and maxilla.



XC-124 Adult Female Pelvis • Price Rs. 2020.00

These model sizes are just the same as realities and made of PVC plastic. Comparing a model of male pelvis with a female one, the differences between the two can be listed as following: Male Female

- Pelvis shapes
- Pelvis cava
- Aperture pelvis Superior Heart-like
- Sacrum
- Angles of pelvis arch
- Symphysis pubica
- Long and narrow Like a funnel Heart-like Long