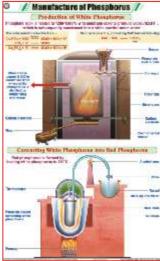

### CHEMISTRY

- STC14 Mole Concept : Avagadro number, Avogadro's hypothesis.
- STC15 Composition of Water by Weight : Berzelius, Dulong & Dumas method, Morley's method, Proust's law.
- STC16 Different Kinds of Cells : Galvanic cell, Dry cell, Car battery, Rechargeable cell, Sodium sulphur battery, Solar cell, Fuel cell, Mercury zinc button cell.
- STC17 Electroplating & Corrosion
- STC18 Cement and Concrete
- STC19 Manufacture of Glass
- STC20 Alkanes : General formula, Nomenclature, Applications, Methane molecule.
- STC21 Alkenes : General formula, Functional group, Structure and IUPAC names, Preparation, Applications.
- STC22 Alkynes : General formula, Functional group, Nomenclature, Structure & IUPAC names, Preparation, Applications.
- STC23 Alcohols : General formula, Functional group, Nomenclature, IUPAC names & structure, Preparation, Uses of ethanol.
- STC24 Esters : General formula, Nomenclature, Common esters, Preparation, Application.
- STC25 Organic Acids : Functional group, Common organic acids, Applications.
- STC26 Soaps and Detergents : Structure, Cleansing action, Problem with hard water.
- STC27 Plastics : Thermoplastics PVC & polythene, Thermosetting bakelite & melamine.
- STC28 Synthetic Fibres : Rayon, Polyester, Nylon, Acrylic.
- STC29 Blast Furnace : Blast furnace, Manufacture of steel-basic oxygen process & electric arc process.
- STC30 Aluminium Metallurgy : Bayer's process, Hall-Heroult process, Uses.
- STC31 Copper Metallurgy : Important ores, Extraction process, Electrolysis, Uses.
- STC32 Extraction of Zinc : Roasting, Pyrometallurgical Process.
- STC33 Prep. of Sodium Hydroxide & Sodium Carbonate : Castner kellner cell, Solvay process.
- STC34 Prep. of Nitrogen and Nitric acid : Laboratory prep. of nitrogen & nitric acid, Cryogenic distillation, Ostwald's process.
- STC35 Prep. of Chlorine and Hydrochloric acid
- STC36 Prep. of Sulphur Dioxide & Sulphuric acid : Contact process.
- STC37 Prep. of Ammonia and Haber Process
- STC38 Prep. of Oxygen and Liquefaction of Air
- STC39 Prep. of H<sub>2</sub> & CO<sub>2</sub> : Lab preparation of hydrogen and carbon dioxide, Steam re-forming of natural gas.
- STC40 Manufacture of Bleaching Powder : Hasenclever plant, Bachmann's plant.
- STC41 Manufacture of Phosphorus : Manufacture of while phosphorus and red phosphorus.
- STC42 Crystal Lattices
- STC43 Close Packed Structures