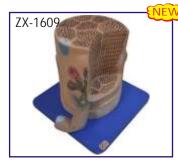

#### ZX-2200E Types of Ovules • Price Rs. 2350.00

- 4 pieces model on board.
- · Model shows anatropous, orthotropous, amphitropous and hemi-anatropous ovules.
- Size: 45x60x3
- 9 parts labeled in total.