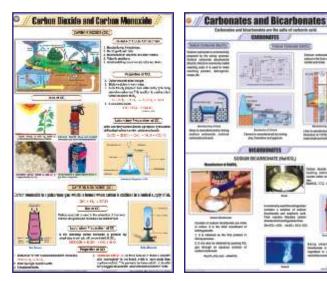

#### CHEMISTRY

- STC01 Atom And Atomic Structure : JJ Thompson discharge tube experiment, Rutherford's gold leaf experiment, Chadwick, Goldstein, Rutherford & Bohr's contribution.
- STC02 Chemical Reactivity of an Element : Reactivity series of metals.
- STC03 Chemical Reaction & its Characteristics
- STC04 Classification of Chemical Reactions : Combination reaction, Decomposition reaction, Displacement reaction, Drouble displacement reaction, Redox reaction, Exothermic endothermic reaction, Photochemical reaction.
- STC05 Valencies of Elements
- STC06 Chemical Bonding : Covalent bonding, Ionic bonding, Metallic bonding, Hydrogen bonding.
- STC07 Combustion : Types of combustion rapid, slow, explosion, complete, incomplete, ignition temperature.
- STC08 Separation of Substances : Distillation, Fractional distillation, Loading, Filteration, Churning, Evaporation & crystallisation, Magnetic separation, Sedimentation & decantation, Centrifugation, Sieving, Winnowing, Sublimation, Separating funnel.
- STC09 Atmosphere and Composition of Air : Layers of atmosphere, Composition of air.
- STC10 Occurrence and Forms of Carbon
- STC11 Carbon dioxide and Carbon Monoxide
- STC12 Carbonates and Bicarbonates : Sodium carbonate, Calcium carbonate, Sodium bicarbonate.
- STC13 Sulphur : Extraction, Structure, Types, Effects of heat, Vulcanisation.