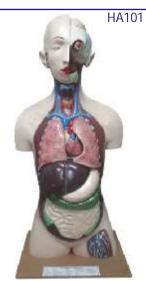

## SPECIAL MODELS ON HUMA

HA101A HUMAN BODY TORSO - Torso with head with detachable internal structure of Head and neck, Organs of Thorax and abdomen cavities of the viscera can be emptied, for study of blood vessels. Dissectable in 12 parts made of Fibre Glass painted in natural colours. Made of Fiber Glass. Magnetic. Life Size Rs. 7000.00

- HA101 HUMAN BODY Torso with head with detachable internal structure of Head and neck, Organs of Thorax and abdomen cavities of the viscera can be emptied, for study of blood vessels. Dissectable in 12 parts made of Fibre Glass painted in natural colours. Made of Fiber Glass. Life Size Non magnetic. Rs. 4750.00 Rs. 1300.00
- HA102 Human Body Torso Small size
- HA103 HUMAN SKELETON Life size made of fibre glass. All the bones shoulder & hip joints clearly depictable Rs. 2640.00
- HA103S Stand for above
- HA104 HUMAN SKELETON Plastic size 70 cm with stand.
- HA105 HUMAN SKELETON Plastic size 40 cm with stand.
- HA106 Dummy with Doll made of Fibre Glass
- HA106A Dummy Baby for Dummy with Doll
- HA107 Female Pelvis with child
- HA108 Female Pelvis with reproductive organs