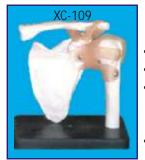

#### XC-111 Knee Joint

• Price Rs. 1390.00

- Size: 12.5 × 12.5 × 32cm.
- Hinge joint, Synovial joint
- Life size, on stand.

XC-113

• Demonstrates flexion, extension, and internal/external rotation. Includes flexible, artificial ligaments.