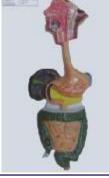

## SPECIAL MODELS ON HUMA

HA101A HUMAN BODY TORSO - Torso with head with detachable internal structure of Head and neck, Organs of Thorax and abdomen cavities of the viscera can be emptied, for study of blood vessels. Dissectable in 12 parts made of Fibre Glass painted in natural colours. Made of Fiber Glass. Magnetic. Life Size Rs. 7000.00

- HA101 HUMAN BODY Torso with head with detachable internal structure of Head and neck, Organs of Thorax and abdomen cavities of the viscera can be emptied, for study of blood vessels. Dissectable in 12 parts made of Fibre Glass painted in natural colours. Made of Fiber Glass. Life Size Non magnetic. Rs. 4750.00 Rs. 1300.00
- HA102 Human Body Torso Small size
- HA103 HUMAN SKELETON Life size made of fibre glass. All the bones shoulder & hip joints clearly depictable Rs. 2640.00
- HA103S Stand for above
- HA104 HUMAN SKELETON Plastic size 70 cm with stand.
- HA105 HUMAN SKELETON Plastic size 40 cm with stand.
- HA106 Dummy with Doll made of Fibre Glass
- HA106A Dummy Baby for Dummy with Doll
- HA107 Female Pelvis with child
- HA108 Female Pelvis with reproductive organs