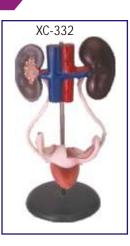

## SPECIAL MODELS ON HUMAN ANATOMY

- Dissectable Models (Fibre Glass)
- HA126 Eye Ball
- HA127 Human Heart
- HA128 Human Ear
- HA129 Human Brain
- HA130 Human Kidney
  - Fibre Glass Models (Wooden Base) size 81 × 31 cm
- HA151 Human Digestive System
- HA152 Human Blood Circulatory
- HA153 Human Nervous System
- HA154 Human Reproductive Male
- HA155 Human Reproductive Female
- HA156 Human Excretory System
- HA157 Human Respiratory System
- HA201 Nursing Manikin Female Made of Fibre Glass Life Size
- HA202 Nursing Manikin Male Made of Fibre Glass Life Size