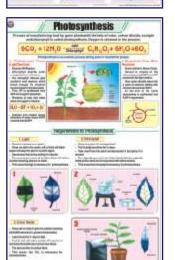

#### BOTANY

- STB01 Plant Kingdom : Classification of plants, Cryptogamae, Phanerogame.
- STB02 Typical Plant : Non-flowering plants, Flowering plants.
- STB03 Typical Plant Cell : Structure.
- STB04 Plant Cell Organelles : Nucleus, Cell Wall, Cell membrane, Endoplasmic reticulum, Mitochondria, Golgi bodies, Plastids, Chloroplast.
- STB05 Plant Tissues : Meristematic, Permanent.
- STB06 Plant Cell Mitosis : Cell division in plant somatic cells.
- STB07 Plant Cell Meiosis : Reductional cell division in plants.
- STB08 T.S. Stem Monocot : Maize stem.
- STB09 T.S. Dicot Stem (Sunflower) : T.S. stem of Helianthus annuus.
- STB10 T.S. Root Monocot : Maize root.
- STB11 T.S. of Dicot Root : Gram root.
- STB12 T.S. Leaf Monocot : Maize, Boutelova ( $C_4$  grass), Poa annua ( $C_3$  grass).
- STB13 T.S. Leaf Dicot : Mango, Waterlily, Nerium oleander.
- STB14 Types of Leaves : Simple, Compound, Heterophyll, Phyllotaxy, Venation.
- STB15 Root Systems : Tap, Fibrous, Adventitious.
- STB16 Structure of Flower : Parts, Symmetry & floral diagram Actinomorphic, Zygomorphic, Assymetrical, Position of floral organs.
- STB17 Calyx and Corolla : Calyx modifications, Shapes of corolla.
- STB18 Inflorescences : Racemose, Cymose.
- STB19 Fruits : Parts, Classification simple, Aggregate, Composite.
- STB20 The Seed : Structure & Germination : Dicot-exalbuminous & albuminous, Monocot exalbuminous & albuminous, Condition necessary for germination, Epigeal, Hypogeal.
- STB21 Germination of Seed Bean & Pea : Hypogeal germination, Epigeal germination.
- STB22 Dispersal of Fruits & Seeds : Dispersal by air, animals, water, explosion.
- STB23 Photosynthesis : Calvin benson cycle light reaction, Dark reaction, Requirements.
- STB24 Plant Diseases : Black rot, Late blight, Bacterial wilt, Smut, Brown spot, TMV, Brown rust, Yellow mosaic, Red rot, Bacterial blight, Powdery mildew, Leaf curl.
- STB25 Reproduction in Plants : Vegetative reproduction, Spore formation, Sexual reproduction of flowering plants.
- STB26 Pollination : Autogamy, Geitonogamy, Xenogamy, Anemophily, Hydrophily, Biotic (zoophily).
- STB27 Double Fertilization : Megasporogenesis, Microsporogenesis.
- STB28 Artificial Vegetative Propagation : Tissue culture, Cutting, Layering, Grafting.
- STB29 Stem Modifications : Underground modification, Subaerial modification, Aerial modification.
- STB30 Root Modifications : Modifications of tap root, Adventitous root and roots for support.
- STB31 Hydrophytes : External features & anatomical characters.
- STB32 Mesophytes : General description, external features & anatomical characters.