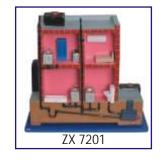

**ZX-3201 HYDRA** • Price Rs. 2200.00

- 4 piece model mounted on board.
- · Significant anatomical features shown include ectoderm, mesoglea, coelenteron, male testis and female egg cells, buds, hypostome, nematoblast cells, cnidoblast etc.
- 28 parts are labeled in total.