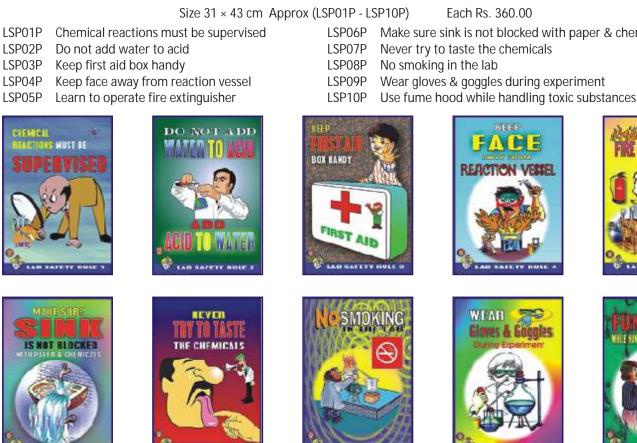

## LAB SAFETY CHARTS

Size 30 × 45 cm, Printed on 300 gsm art paper & lamination on both sides.

- LSC01 Protect yourself, Dress appropriately
- LSC02 Always wash your hands before and after the experiment
- LSC03 Keep the testing area and vessels clean before & after the experiment
- LSC04 Never eat or drink while performing experiments
- LSC05 Avoid using glassware that is cracked or chipped
- LSC06 Keep your face away from reaction vessels
- LSC07 Never suck liquid chemicals by mouth, Use a pipette bulb
- LSC08 Beware! Hot & cold look a like
- LSC09 Never touch or taste chemicals
- LSC10 Always experiment under supervision, Inform supervisor in case of accident
- LSC11 Act responsibly, Don't fool around in the laboratory
- LSC12 Always keep the fire extinguisher & first aid box within reach

Price Rs. 720.00 per set of 12

**ENEW** 

#### LAB SAFETY PHOTOS ENEW ]

LSP06P Make sure sink is not blocked with paper & chemicals

Each Rs. 360.00

LAD GALETY BUL

LIEWING

Better equipments = better education.