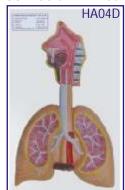

# HUMAN ANATOMY 3-D MODELS

Deluxe Quality, Made of Fiber Glass, Mounted on Wooden Board Size 30 × 50 cm Price Rs. 500.00 each

HA01D Teeth HA02D Circulatory System HA03D Digestive System HA04D Respiratory System HA05D Nervous System HA06D Skeleton HA07D Head & Neck HA08D Skin HA09D Mouth HA10D Tongue