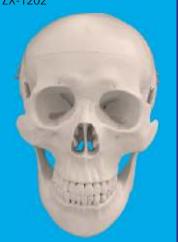

ntal, mandible and maxilla.



XC-124 Adult Female Pelvis • Price Rs. 2020.00

These model sizes are just the same as realities and made of PVC plastic. Comparing a model of male pelvis with a female one, the differences between the two can be listed as following: Male Female

- Pelvis shapes
- Pelvis cava
- Aperture pelvis Superior Heart-like
- Sacrum
- Angles of pelvis arch
- Symphysis pubica
- Long and narrow Like a funnel Heart-like Long and narrow 70-75 degree Long and narrow

Female Short and broad Like a barrel Rounded Broad and short 90-100 degree Short and broad

# ANATOMICAL MODELS

#### XC-104C Life Size Coloured Skull • Price Rs. 2990.00

 This is advanced model of XC-104 life-size skull, bones painted in different colors for precise study. Can be disassembled into 3 parts.





ZX-1202 Human Skull Model Dx. • Price Rs. 3490.00

- Made of HSP resin having long durability.
- Size: Natural size.
- Dissectible into 3 parts with moveable jaw, cut calvarium.
- Well illustrated and informative.
- Model is accurately made from actual specimen references, photographs and encyclopedia reference under expert guidance.
- Model is a great teaching tool for anatomy lessons.



#### XC-125 Female Pelvic Muscles & Organs • Price Rs. 2860.00

- Natural size.
- Made of PVC plastic.

Our equipments will raise the standard of your institution.

Aduli • Pri

## ANATOMICAL MODELS

ZX-1100E

Human Torso

Small

(23 parts)

• Price Rs. 3200.00

• Size: 46 x 24 x

Mounted on a

plastic base.

12.5 cm.

## HUMAN TORSO M



MK064

#### XC-204 Unisex Torso 23 parts 85CM • Price Rs. 15290.