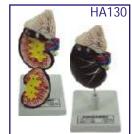

## SPECIAL MODELS ON HUMAN ANATOMY

- Dissectable Models (Fibre Glass)
- HA126 Eye Ball
- HA127 Human Heart
- HA128 Human Ear
- HA129 Human Brain
- HA130 Human Kidney
  - Fibre Glass Models (Wooden Base) size 81 × 31 cm
- HA151 Human Digestive System
- HA152 Human Blood Circulatory
- HA153 Human Nervous System
- HA154 Human Reproductive Male
- HA155 Human Reproductive Female
- HA156 Human Excretory System
- HA157 Human Respiratory System
- HA201 Nursing Manikin Female Made of Fibre Glass Life Size
- HA202 Nursing Manikin Male Made of Fibre Glass Life Size