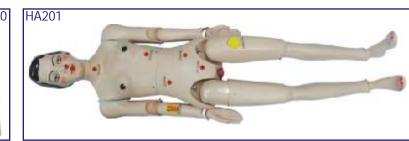

## SPECIAL MODELS ON HUMAN ANATOMY

- Dissectable Models (Fibre Glass)
- HA126 Eye Ball
- HA127 Human Heart
- HA128 Human Ear
- HA129 Human Brain
- HA130 Human Kidney
  - Fibre Glass Models (Wooden Base) size 81 × 31 cm
- HA151 Human Digestive System
- HA152 Human Blood Circulatory
- HA153 Human Nervous System
- HA154 Human Reproductive Male
- HA155 Human Reproductive Female
- HA156 Human Excretory System
- HA157 Human Respiratory System
- HA201 Nursing Manikin Female Made of Fibre Glass Life Size
- HA202 Nursing Manikin Male Made of Fibre Glass Life Size