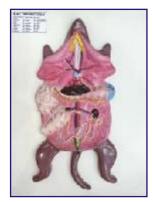

#### ZX-3208E Bony Fish General Anatomy • Price Rs. 5200.00

- Replica model on stand of a bony fish (perch)
- Model is longitudinally dissected in 5 parts.
- Details of external features are shown on one side & internal anatomy is shown on other side.
- Removable parts are magnetically secured in position. 42 parts labeled in total.
- Life size.