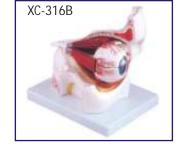

6 parts.
- Made of PVC Plastic.
- Size 33x15x23 cm.

#### XC-316 Giant Eye Model

• Price Rs. 2090.00

- Size: 15.5cm. Made of PVC. Mounted on a plastic stand. 6 times enlarged Model. The different parts of the eyeball model are detachable.
- Tunica external: showing cornea and sclera with attachments of ocular muscles and optic nerve.
- Tunica media: showing the iris, the ciliary body and the chorioid. Tunica interna is retina.
- Refraction media: showing the lens and the vitreous body.

#### ZX-1410 Eye model on Stand

• Price Rs. 1430.00

- Model is highly magnified (6 times enlarged).
- Ideal for basic anatomical study of eye. shows sclera, cornea, eye muscle attachments, iris, retina, optic nerve & venels.
- Mounted on a removable stand.
- Model is in 7 parts.
- Size : 15x15x32 cm.



#### XC-316B Eye with Orbit • Price Rs. 4690.00

- The model shows the eyeball with optic nerves and muscles in its natural position in the bony orabit.
- Dissectible into 10 parts.
- 3 times enlarged.







## RESPIRATORY SYSTEM

#### ZX-1306 Human Respiratory System

• Price Rs. 4500.00



XC-309

- Made of advanced HSP resin.
- Size : 40x80cm. Mounted on wooden sturdy base board for easy display.
- Well illustrated and informative.
- Upper half of the model displays nasal cavity, oral cavity, trachea, bronchia, bronchial tree in pulmonary lobe, right and left lungs cut open, heart in situ, pulmonary blood vessels and diaphragm with muscles attached to it.
- 24 positions are marked in upper part model.
- · Lower half of the modie shows enlarged pulmonary acinus displaying pulmonary al