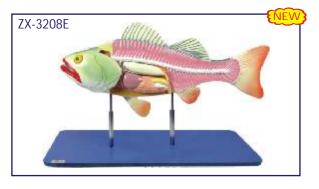

#### ZX-3208E Bony Fish General Anatomy • Price Rs. 5200.00

- Replica model on stand of a bony fish (perch)
- Model is longitudinally dissected in 5 parts.
- Details of external features are shown on one side & internal anatomy is shown on other side.
- Removable parts are magnetically secured in position. 42 parts labeled in total.
- Life size.