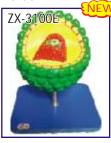

**ZX-3201 HYDRA** • Price Rs. 2200.00

- 4 piece model mounted on board.
- · Significant anatomical features shown include ectoderm, mesoglea, coelenteron, male testis and female egg cells, buds, hypostome, nematoblast cells, cnidoblast etc.
- 28 parts are labeled in total.