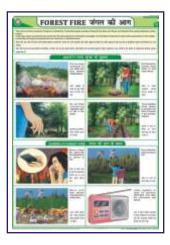

#### DISASTER MANAGEMENT CHARTS Size 70 x 100 cm. English & Hindi combined. Laminated Each Rs. 150.00 ENEW 3

DMS01 What is a Disaster DMS04 Earthquake DMS05 Tsunami DMS06 Flood DMS07 Cyclone **DMS08** Forest Fire