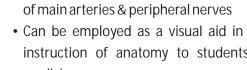

#### XC-109 Shoulder Joint

• Price Rs. 1390.00

- Size: 16 × 12.5 × 20cm. Life size.
- Ball and socket joint.
- To illustrate abduction, adduction, anteversion, retroversion & internal/ external rotation.
- Includes flexible artificial ligaments.