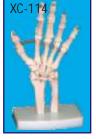

• Hinge joint.

• Gliding joint.

• Natural Size.

XC-113A

Life-Size Foot Joint with Ligaments • Price Rs. 1590.00

• Demonstrate all of foot functionality and

the external anatomical structures.

XC-113 Foot Joint

• Price Rs. 1390.00

• The model is made of PVC.