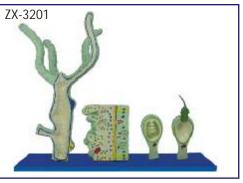

**ZX-3201 HYDRA** • Price Rs. 2200.00

- 4 piece model mounted on board.
- · Significant anatomical features shown include ectoderm, mesoglea, coelenteron, male testis and female egg cells, buds, hypostome, nematoblast cells, cnidoblast etc.
- 28 parts are labeled in total.