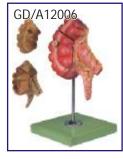

y wooden base.
- Highly enlarged replica model of villi section of small intestine.
- 3D model shows one entire villus, one sectioned villus with arterioles and venules and one sectioned villus with lymphatic vessels. The model also shows different muscle layers in section.
- Size: 31 x 20 x 43 cm
- 17 parts labeled in total

ENEW

#### A vivid display will go deep down in the memory.



#### ZX-1402 Human Stomach, Pancreas & Duodenum

• Price Rs. 2100.00

- Made of HSP resin having long durability.
- Total 70 parts are labeled.
- Size: 20x15x10 cm
- · Model shown different layers of stomach wall.
- Separated into 3 parts.
- Mounted on stand with base.
- Model depicts lower esophagus, associated blood vessels and sectioned duodenum and pancreas (revealing large ducts up to its aperture).



7X-130

## • Price Rs. 3530.00

- Made of advanced PVC.
- Mounted on a stand, Natural size. Shows wall of the caecum & appendix.
- Separated into 2 parts
- Shows 17 positions



## ANATOMICAL MODELS ZX-1408

#### ZX-1408 Stomach

- Price Rs. 1990.00
- The model shows different muscle layers of stomach wall.
- Model shows lower esophagus, vessels and nerves.
- Model is on stand. Size : 17x16x25 cm. 36 parts labeled in total. Model is in 2
- parts.

#### XC-306 Stomach Model

- Price Rs. 1820.00
- GD/A12006 Appendix and Caecum Made of hard plastic, Magnified 2 times the natural size.
  - Shows the morphology of the stomach in a distended state.
  - With the longitudinal section, the model shows the structures of the gastric folds, pyloric valve, pyloric sphincter muscles, gastric mucosa an