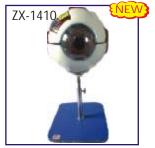

## SPECIAL MODELS ON HUMAN ANATOMY

- Dissectable Models (Fibre Glass)
- HA126 Eye Ball
- HA127 Human Heart
- HA128 Human Ear
- HA129 Human Brain
- HA130 Human Kidney
  - Fibre Glass Models (Wooden Base) size 81 × 31 cm
- HA151 Human Digestive System
- HA152 Human Blood Circulatory
- HA153 Human Nervous System
- HA154 Human Reproductive Male
- HA155 Human Reproductive Female
- HA156 Human Excretory System
- HA157 Human Respiratory System
- HA201 Nursing Manikin Female Made of Fibre Glass Life Size
- HA202 Nursing Manikin Male Made of Fibre Glass Life Size