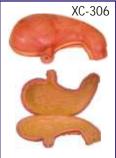

PVC.
- Mounted on a stand, Natural size. Shows wall of the caecum & appendix.
- Separated into 2 parts
- Shows 17 positions



## ANATOMICAL MODELS ZX-1408

#### ZX-1408 Stomach

- Price Rs. 1990.00
- The model shows different muscle layers of stomach wall.
- Model shows lower esophagus, vessels and nerves.
- Model is on stand. Size : 17x16x25 cm. 36 parts labeled in total. Model is in 2
- parts.

#### XC-306 Stomach Model

- Price Rs. 1820.00
- GD/A12006 Appendix and Caecum Made of hard plastic, Magnified 2 times the natural size.
  - Shows the morphology of the stomach in a distended state.
  - With the longitudinal section, the model shows the structures of the gastric folds, pyloric valve, pyloric sphincter muscles, gastric mucosa and the transitional mucosa of the gastric-esophagus.



# HEART & CIRCUI

- ZX-1302 Human Circulatory System • Price Rs. 4500.00
- Made of advanced HSP resin.
- Half life sized relief model.
- Mounted on wooden base.
- Model shows following anatomical structures : Arterial and venous system, Heart showing chambers, Liver, Spleen, Lung, Kidneys, Partial skeleton.
- 81 parts labeled in total.

#### PD002 Heart Model

#### • Price Rs. 2090.00

- Full Size.
- Durable ABS Base.
- Detachable Cover Piece.
- Highly Realistic Decoration.

#### ZX-1500 Blocked Artery Model • Price Rs. 1450.00

- The model shows 4 stage cross section of narrowing of an artery deu to build up of cholesterol and plaque.
- Four stages depict normal artery, fatty streak, fibrous plaque & blockage in order.
- All stages rotate on a hinge pin.
- Size: 12x8x4 cm.

#### ZX-1611