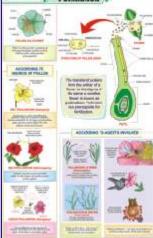

#### BOTANY

- STB01 Plant Kingdom : Classification of plants, Cryptogamae, Phanerogame.
- STB02 Typical Plant : Non-flowering plants, Flowering plants.
- STB03 Typical Plant Cell : Structure.
- STB04 Plant Cell Organelles : Nucleus, Cell Wall, Cell membrane, Endoplasmic reticulum, Mitochondria, Golgi bodies, Plastids, Chloroplast.
- STB05 Plant Tissues : Meristematic, Permanent.
- STB06 Plant Cell Mitosis : Cell division in plant somatic cells.
- STB07 Plant Cell Meiosis : Reductional cell division in plants.
- STB08 T.S. Stem Monocot : Maize stem.
- STB09 T.S. Dicot Stem (Sunflower) : T.S. stem of Helianthus annuus.
- STB10 T.S. Root Monocot : Maize root.
- STB11 T.S. of Dicot Root : Gram root.
- STB12 T.S. Leaf Monocot : Maize, Boutelova ( $C_4$  grass), Poa annua ( $C_3$  grass).
- STB13 T.S. Leaf Dicot : Mango, Waterlily, Nerium oleander.
- STB14 Types of Leaves : Simple, Compound, Heterophyll, Phyllotaxy, Venation.
- STB15 Root Systems : Tap, Fibrous, Adventitious.
- STB16 Structure of Flower : Parts, Symmetry & floral diagram Actinomorphic, Zygomorphic, Assymetrical, Position of floral organs.
- STB17 Calyx and Corolla : Calyx modifications, Shapes of corolla.
- STB18 Inflorescences : Racemose, Cymose.
- STB19 Fruits : Parts, Classification simple, Aggregate, Composite.
- STB20 The Seed : Structure & Germination : Dicot-exalbuminous & albuminous, Monocot exalbuminous & albuminous, Condition necessary for germination, Epigeal, Hypogeal.
- STB21 Germination of Seed Bean & Pea : Hypogeal germination, Epigeal germination.
- STB22 Dispersal of Fruits & Seeds : Dispersal by air, animals, water, explosion.
- STB23 Photosynthesis : Calvin benson cycle light reaction, Dark reaction, Requirements.
- STB24 Plant Diseases : Black rot, Late blight, Bacterial wilt, Smut, Brown spot, TMV, Brown rust, Yellow mosaic, Red rot, Bacterial blight, Powdery mildew, Leaf curl.
- STB25 Reproduction in Plants : Vegetative reproduction, Spore formation, Sexual reproduction of flowering plants.
- STB26 Pollination : Autogamy, Geitonogamy, Xenogamy, Anemophily, Hydrophily, Biotic (zoophily).
- STB27 Double Fertilization : Megasporogenesis, Microsporogenesis.
- STB28 Artificial Vegetative Propagation : Tissue culture, Cutting, Layering, Grafting.
- STB29 Stem Modifications : Underground modification, Subaerial modification, Aerial modification.
- STB30 Root Modifications : Modifications of tap root, Adventitous root and roots for support.
- STB31 Hydrophytes : External features & anatomical characters.
- STB32 Mesophytes : General description, external features & anatomical characters.