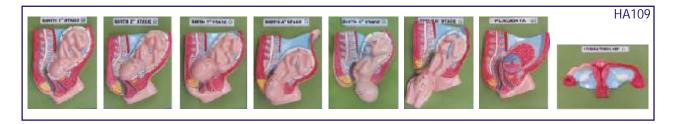

- Delivery Process Models set of 8 HA109
- Development of Fetus/Embryo set of 9 HA110

Set Rs. 6800.00 Set Rs. 3200.00

Each Rs. 1400.00

Each Rs. 150.00

Fach Rs. 3500.00

Each Rs. 1000.00

Each Rs. 1250.00

Each Rs. 1300.00