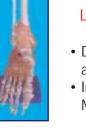

• Hinge joint.

• Gliding joint.

• Natural Size.

XC-113A

Life-Size Foot Joint with Ligaments • Price Rs. 1590.00

• Demonstrate all of foot functionality and

the external anatomical structures.

XC-113 Foot Joint

• Price Rs. 1390.00

• The model is made of PVC.