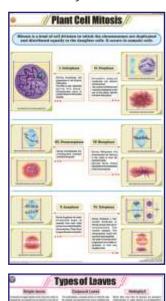

#### BOTANY

- STB01 Plant Kingdom : Classification of plants, Cryptogamae, Phanerogame.
- STB02 Typical Plant : Non-flowering plants, Flowering plants.
- STB03 Typical Plant Cell : Structure.
- STB04 Plant Cell Organelles : Nucleus, Cell Wall, Cell membrane, Endoplasmic reticulum, Mitochondria, Golgi bodies, Plastids, Chloroplast.
- STB05 Plant Tissues : Meristematic, Permanent.
- STB06 Plant Cell Mitosis : Cell division in plant somatic cells.
- STB07 Plant Cell Meiosis : Reductional cell division in plants.
- STB08 T.S. Stem Monocot : Maize stem.
- STB09 T.S. Dicot Stem (Sunflower) : T.S. stem of Helianthus annuus.
- STB10 T.S. Root Monocot : Maize root.
- STB11 T.S. of Dicot Root : Gram root.
- STB12 T.S. Leaf Monocot : Maize, Boutelova ( $C_4$  grass), Poa annua ( $C_3$  grass).
- STB13 T.S. Leaf Dicot : Mango, Waterlily, Nerium oleander.
- STB14 Types of Leaves : Simple, Compound, Heterophyll, Phyllotaxy, Venation.
- STB15 Root Systems : Tap, Fibrous, Adventitious.
- STB16 Structure of Flower : Parts, Symmetry & floral diagram Actinomorphic, Zygomorphic, Assymetrical, Position of floral organs.
- STB17 Calyx and Corolla : Calyx modifications, Shapes of corolla.
- STB18 Inflorescences : Racemose, Cymose.
- STB19 Fruits : Parts, Classification simple, Aggregate, Composite.
- STB20 The Seed : Structure & Germination : Dicot-exalbuminous & albuminous, Monocot exalbuminous & albuminous, Condition necessary for germination, Epigeal, Hypogeal.
- STB21 Germination of Seed Bean & Pea : Hypogeal germination, Epigeal germination.
- STB22 Dispersal of Fruits & Seeds : Dispersal by air, animals, water, explosion.
- STB23 Photosynthesis : Calvin benson cycle light reaction, Dark reaction, Requirements.
- STB24 Plant Diseases : Black rot, Late blight, Bacterial wilt, Smut, Brown spot, TMV, Brown rust, Yellow mosaic, Red rot, Bacterial blight, Powdery mildew, Leaf curl.
- STB25 Reproduction in Plants : Vegetative reproduction, Spore formation, Sexual reproduction of flowering plants.
- STB26 Pollination : Autogamy, Geitonogamy, Xenogamy, Anemophily, Hydrophily, Biotic (zoophily).
- STB27 Double Fertilization : Megasporogenesis, Microsporogenesis.
- STB28 Artificial Vegetative Propagation : Tissue culture, Cutting, Layering, Grafting.
- STB29 Stem Modifications : Underground modification, Subaerial modification, Aerial modification.
- STB30 Root Modifications : Modifications of tap root, Adventitous root and roots for support.
- STB31 Hydrophytes : External features & anatomical characters.
- STB32 Mesophytes : General description, external features & anatomical characters.