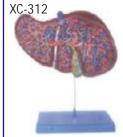

Rectum is unfolded.
- Transverse colon and front half of the stomach are removable.
- The model features the oral cavity, pharynx, esophagus, stomach, liver with gall bladder, pancreas, GI tract and spleen.
- Shown 56 positions.
- Mounted on wooden frame.
- Size: 40x80 cm.



SY

#### XC-311 Liver, Pancreas and Duodenum Model

- To study the basic structure of the liver, spleen, blood vessels, pancreas, pancreatic duct, abdominal aorta & inf. vena cava.
- Life-size. Dissectible into 3 parts.
- Made of PVC.
- Size:23x12.5x26cm.

#### XC-312 Liver Model

- Price Rs. 3350.00
- · An economical way to study the basic structure of the liver. The complex vessels network in the opened liver, displayed in different colors on this model : hilus vessels, extra-hepatic and intra-hepatic bile ducts.



• Liver mounted on stand.

#### ZX-1606 Intestinal Villi

• Price Rs. 1950.00

- It is made of advanced HSP resin. Mounted on strudy wooden base.
- Highly enlarged replica model of villi section of small intestine.
- 3D model shows one entire villus, one sectioned villus with arterioles and venules and one sectioned villus with lymphatic vessels. The model also shows different muscle layers in section.
- Size: 31 x 20 x 43 cm
- 17 parts labeled in total

ENEW

#### A vivid display will go deep down in the memory.



#### ZX-1402 Human Stomach, Pancreas & Duodenum

• Price Rs. 2100.00

- Made of HSP resin having long durability.
- Total 70 parts are labeled.
- Size: 20x15x10 cm
- · Model shown different layers of stomach wall.
- Separated into 3 parts.
- Mounted on stand with base.
- Mode