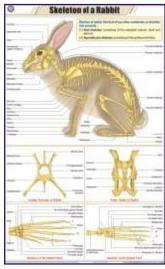

## ZOOLOGY

- STZ27 Fish Anatomy : Bony fish-general anatomy & skeletal system, Cartilaginous fish-general anatomy, Gill structure.
- STZ28 Birth of a Bird's Chick
- STZ29 Earthworm I : Ext. Morphology & Reproduction.
- STZ30 Earthworm II: Blood Circulation, Respiratory & Nervous system.
- STZ31 Earthworm III : Digestion, Skin & Excretion.
- STZ32 Cockroach I : Morphology & Reproduction.
- STZ33 Cockroach II: Blood Circulation, Respiratory & Nervous system.
- STZ34 Cockroach III : Digestion, Excretory, Skin & Muscles.
- STZ35 Vertebrate Classes
- STZ36 Sense Organs : Eye, Ear, Tongue, Skin, Nose.
- STZ37 General Dissection of Rabbit : Dissection of a mammal
- STZ38 Neuron : Structure, Synapse, Bipolar N., Unipolar N., Multipolar N.
- STZ39 Early Development of the Frog
- STZ40 Frog's Morphology & Internal Structure
- STZ41 Frog's Urogenital System : Male & Female urogenital system.
- STZ42 Frog's Circulatory System : Frog's heart (Bullfrog).
- STZ43 Frog's Nervous System : Brain of frog.
- STZ44 Frog's Muscular System
- STZ45 Life Cycle of Cockroach
- STZ46 Skeleton of a Bird : Skeleton of pigeon, Anatomy of flying.
- STZ47 Skeleton of Rabbit : Axial & appendicular skeleton of rabbit.