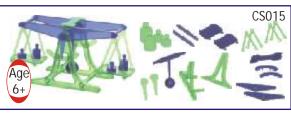

n keycard.
- Box size : 51 x 39 x 7 cm.

#### **CS015 STUDENT BALANCE KIT**

- Price Rs. 950.00
- 4 x Weights
- 4 x Arms

• 2 x Levers

- 2 x Pointers • 2 x Weighing pans
  - 2 x Scales
    - 1x Central Axial

• 2 x Triangle axials

TK4003 VALKE WE TOD Age 8+

> TK4003 Wake Me Robot • Price Rs. 2000.00

- Place it next to your bed at night.
- In the morning when light falls on it, the robot will start to move and buzz.
- Easy to assemble no soldering required.

- 1x Pivoted weight • 2 x Arms side
- holders

#### 6 in 1 Solar Kit (EL315)

• Price Rs. 1700.00

This Solar kit enables children assembling the parts and transforming into six different types of motor driven apparatus actuated by Solar Power.

- Solar Robot
- Solar Wheeler
- Solar Windmill



- Solar Helicopter
- Solar Airboad







TK7072 Go Circuit • Price Rs. 2570.00

- Assemble more than 24 different and fascinating circuits for motor, buzzer, lights and other circuits.
- Make alarm & games, and even invent your own circuits.
- Additional circuits are explained in manual.
- Batteries required.

AM00









## SCIENCE KITS



#### TK7074 Go Weather • Price Rs. 2570.00

- Over 30 fascinating activities all about weather and climate.
- Kit includes a real wind speed indicator.
- Build your own barometer, weather vane, rain gauge and hydrometer.
- Observe the weather traits and see how they'll affect tomorrow's weather!
- Make a rainbow, produce clouds, lightning, rain and even a thunderstorm



#### TK7086 My Senses

- Price Rs. 3550.00
- This kit is part of our Body Awareness Science Series, exploring the five