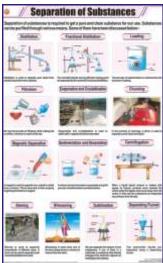

#### CHEMISTRY

- STC01 Atom And Atomic Structure : JJ Thompson discharge tube experiment, Rutherford's gold leaf experiment, Chadwick, Goldstein, Rutherford & Bohr's contribution.
- STC02 Chemical Reactivity of an Element : Reactivity series of metals.
- STC03 Chemical Reaction & its Characteristics
- STC04 Classification of Chemical Reactions : Combination reaction, Decomposition reaction, Displacement reaction, Drouble displacement reaction, Redox reaction, Exothermic endothermic reaction, Photochemical reaction.
- STC05 Valencies of Elements
- STC06 Chemical Bonding : Covalent bonding, Ionic bonding, Metallic bonding, Hydrogen bonding.
- STC07 Combustion : Types of combustion rapid, slow, explosion, complete, incomplete, ignition temperature.
- STC08 Separation of Substances : Distillation, Fractional distillation, Loading, Filteration, Churning, Evaporation & crystallisation, Magnetic separation, Sedimentation & decantation, Centrifugation, Sieving, Winnowing, Sublimation, Separating funnel.
- STC09 Atmosphere and Composition of Air : Layers of atmosphere, Composition of air.
- STC10 Occurrence and Forms of Carbon
- STC11 Carbon dioxide and Carbon Monoxide
- STC12 Carbonates and Bicarbonates : Sodium carbonate, Calcium carbonate, Sodium bicarbonate.
- STC13 Sulphur : Extraction, Structure, Types, Effects of heat, Vulcanisation.