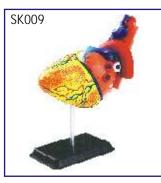

## SPECIAL MODELS ON HUMA

HA101A HUMAN BODY TORSO - Torso with head with detachable internal structure of Head and neck, Organs of Thorax and abdomen cavities of the viscera can be emptied, for study of blood vessels. Dissectable in 12 parts made of Fibre Glass painted in natural colours. Made of Fiber Glass. Magnetic. Life Size Rs. 7000.00

- HA101 HUMAN BODY Torso with head with detachable internal structure of Head and neck, Organs of Thorax and abdomen cavities of the viscera can be emptied, for study of blood vessels. Dissectable in 12 parts made of Fibre Glass painted in natural colours. Made of Fiber Glass. Life Size Non magnetic. Rs. 4750.00 Rs. 1300.00
- HA102 Human Body Torso Small size
- HA103 HUMAN SKELETON Life size made of fibre glass. All the bones shoulder & hip joints clearly depictable Rs. 2640.00
- HA103S Stand for above
- HA104 HUMAN SKELETON Plastic size 70 cm with stand.
- HA105 HUMAN SKELETON Plastic size 40 cm with stand.
- HA106 Dummy with Doll made of Fibre Glass
- HA106A Dummy Baby for Dummy with Doll
- HA107 Female Pelvis with child
- HA108 Female Pelvis with reproductive organs