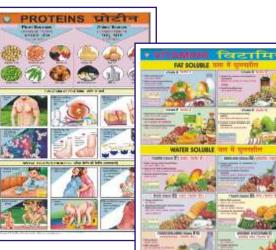

## CHARTS ON FOOD AND NUTRITION

Size 70 x 100 cm. English & Hindi combined. Laminated Each Rs. 150.00

- FN01 OUR FOOD : Chart shows various components and functions of food. It also illustrates food pyramid mentioning balance diet and daily requirement of nutrients by different age groups.
- FN02 PROTEINS : Chart shows both animal and plant sources of protein. It also explains various functions performed by proteins in our body and some special conditions of high protein needs.
- FN03 FATS : Chart shows a brief classification of fats with a mention of essential fatty acids. It also shows some of the important functions and sources of fats.
- FN04 CARBOHYDRATES : Chart shows classification of carbohydrates as simple and complex with their various functions in the body. It also shows various foods rich in carbohydrates.
- FN05 VITAMINS : Good explainative chart depicting both fat soluble and water soluble vitamins with their various sources and reasons of requirement in the body.
- FN06 MINERALS : Important minerals like Sodium, Iron, Calcium, Iodine etc. required in our body to live a healthy life are shown in the chart. Chart also shows various functions they perform and their sources.
- FN07 WATER & ROUGHAGE : Chart shows the importance of water and roughage and some major functions performed by them in the body. Chart also gives a good knowledge about their sources.
- FN08 DEFICIENCY DISEASES : Chart shows the havoc conditions arised due to deficiency of various nutrients in the body and their symptoms. The understanding of chart will indicate the importance of good balanced diet.
- FN09 OVERNUTRITION DISORDERS : Chart shows that not only deficiency but also the over consumption of food is not good for health. Various overnutritional disorders with their causes and symptoms are depicted in the chart.
- FN10 Food's Nutritive Value : Chart shows the nutrient's composition of various common foodstuffs in a tabular form.