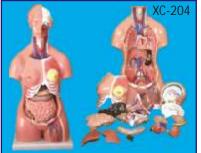

## SPECIAL MODELS ON HUMA

HA101A HUMAN BODY TORSO - Torso with head with detachable internal structure of Head and neck, Organs of Thorax and abdomen cavities of the viscera can be emptied, for study of blood vessels. Dissectable in 12 parts made of Fibre Glass painted in natural colours. Made of Fiber Glass. Magnetic. Life Size Rs. 7000.00

- HA101 HUMAN BODY Torso with head with detachable internal structure of Head and neck, Organs of Thorax and abdomen cavities of the viscera can be emptied, for study of blood vessels. Dissectable in 12 parts made of Fibre Glass painted in natural colours. Made of Fiber Glass. Life Size Non magnetic. Rs. 4750.00 Rs. 1300.00
- HA102 Human Body Torso Small size
- HA103 HUMAN SKELETON Life size made of fibre glass. All the bones shoulder & hip joints clearly depictable Rs. 2640.00
- HA103S Stand for above
- HA104 HUMAN SKELETON Plastic size 70 cm with stand.
- HA105 HUMAN SKELETON Plastic size 40 cm with stand.
- HA106 Dummy with Doll made of Fibre Glass
- HA106A Dummy Baby for Dummy with Doll
- HA107 Female Pelvis with child
- HA108 Female Pelvis with reproductive organs