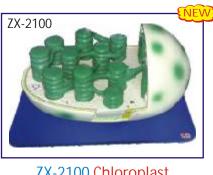

#### BOTANY

- STB01 Plant Kingdom : Classification of plants, Cryptogamae, Phanerogame.
- STB02 Typical Plant : Non-flowering plants, Flowering plants.
- STB03 Typical Plant Cell : Structure.
- STB04 Plant Cell Organelles : Nucleus, Cell Wall, Cell membrane, Endoplasmic reticulum, Mitochondria, Golgi bodies, Plastids, Chloroplast.
- STB05 Plant Tissues : Meristematic, Permanent.
- STB06 Plant Cell Mitosis : Cell division in plant somatic cells.
- STB07 Plant Cell Meiosis : Reductional cell division in plants.
- STB08 T.S. Stem Monocot : Maize stem.
- STB09 T.S. Dicot Stem (Sunflower) : T.S. stem of Helianthus annuus.
- STB10 T.S. Root Monocot : Maize root.
- STB11 T.S. of Dicot Root : Gram root.
- STB12 T.S. Leaf Monocot : Maize, Boutelova ( $C_4$  grass), Poa annua ( $C_3$  grass).
- STB13 T.S. Leaf Dicot : Mango, Waterlily, Nerium oleander.
- STB14 Types of Leaves : Simple, Compound, Heterophyll, Phyllotaxy, Venation.
- STB15 Root Systems : Tap, Fibrous, Adventitious.
- STB16 Structure of Flower : Parts, Symmetry & floral diagram Actinomorphic, Zygomorphic, Assymetrical, Position of floral organs.
- STB17 Calyx and Corolla : Calyx modifications, Shapes of corolla.
- STB18 Inflorescences : Racemose, Cymose.
- STB19 Fruits : Parts, Classification simple, Aggregate, Composite.
- STB20 The Seed : Structure & Germination : Dicot-exalbuminous & albuminous, Monocot exalbuminous & albuminous, Condition necessary for germination, Epigeal, Hypogeal.
- STB21 Germination of Seed Bean & Pea : Hypogeal germination, Epigeal germination.
- STB22 Dispersal of Fruits & Seeds : Dispersal by air, animals, water, explosion.
- STB23 Photosynthesis : Calvin benson cycle light reaction, Dark reaction, Requirements.
- STB24 Plant Diseases : Black rot, Late blight, Bacterial wilt, Smut, Brown spot, TMV, Brown rust, Yellow mosaic, Red rot, Bacterial blight, Powdery mildew, Leaf curl.
- STB25 Reproduction in Plants : Vegetative reproduction, Spore formation, Sexual reproduction of flowering plants.
- STB26 Pollination : Autogamy, Geitonogamy, Xenogamy, Anemophily, Hydrophily, Biotic (zoophily).
- STB27 Double Fertilization : Megasporogenesis, Microsporogenesis.
- STB28 Artificial Vegetative Propagation : Tissue culture, Cutting, Layering, Grafting.
- STB29 Stem Modifications : Underground modification, Subaerial modification, Aerial modification.
- STB30 Root Modifications : Modifications of tap root, Adventitous root and roots for support.
- STB31 Hydrophytes : External features & anatomical characters.
- STB32 Mesophytes : General description, external features & anatomical characters.