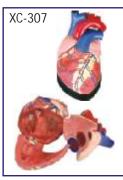

tage cross section of narrowing of an artery deu to build up of cholesterol and plaque.
- Four stages depict normal artery, fatty streak, fibrous plaque & blockage in order.
- All stages rotate on a hinge pin.
- Size: 12x8x4 cm.

#### ZX-1611E Blood Groups Model • Price Rs. 1750.00



- The model shows eight blood types ie. blood type A-/A+/B-/B+/AB-/AB+/O-/O+(according to the presence or absence of antiges & Rh factor. Mounted on board. • Size : 60 x 25 x 6 cm.
- 12 parts labeled in total.

# ZX-1500

- routes of the systemic & pulmonary circulation.
- times enlarged.

#### ZX-1405E Human Heart (7 Parts)

- Price Rs. 1750.00
- Model is sectioned to expose ventricles, artria, and valves.
- Model also depicts blood vessels of heart and heart musculature in detail.
- Size: 20 x 20 x 22 cm.







- A 3-D working plastic heart model with clear chambers. Squeeze bulb pumps simulated blood through clear heart
- chambers just like real one. • Complete heart model scale with display stand.
- Complete instruction manual, easy to assemble.
- Acrylic Paints & Brush are included.

# XC-307 Jumbo Heart

- Price Rs. 2750.00

- Size: 25 × 23 × 23 cm. • Made of PVC plastic. • Clear conception of



**MK019** Pumping Heart

• Price Rs. 1670.00

Dissectible into 3 parts. 4

Better equipments give better results.

PD002

## ANATOMICAL MODELS



ZX-1604 Skin Model • Price Rs. 1650.00

- Model shows 3-D section of human skin.
- Size: 21x10x25 cm.
- The model represents differentiated skin layers, hair, sweat glands, sebaceous glands, blood vessels, nerves and receptors for detailed examination