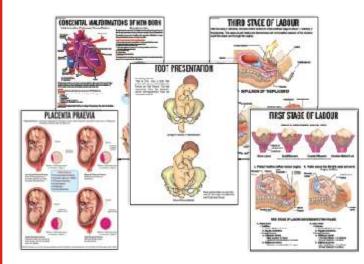

## SPECIAL MODELS ON HUMA

HA101A HUMAN BODY TORSO - Torso with head with detachable internal structure of Head and neck, Organs of Thorax and abdomen cavities of the viscera can be emptied, for study of blood vessels. Dissectable in 12 parts made of Fibre Glass painted in natural colours. Made of Fiber Glass. Magnetic. Life Size Rs. 7000.00

- HA101 HUMAN BODY Torso with head with detachable internal structure of Head and neck, Organs of Thorax and abdomen cavities of the viscera can be emptied, for study of blood vessels. Dissectable in 12 parts made of Fibre Glass painted in natural colours. Made of Fiber Glass. Life Size Non magnetic. Rs. 4750.00 Rs. 1300.00
- HA102 Human Body Torso Small size
- HA103 HUMAN SKELETON Life size made of fibre glass. All the bones shoulder & hip joints clearly depictable Rs. 2640.00
- HA103S Stand for above
- HA104 HUMAN SKELETON Plastic size 70 cm with stand.
- HA105 HUMAN SKELETON Plastic size 40 cm with stand.
- HA106 Dummy with Doll made of Fibre Glass
- HA106A Dummy Baby for Dummy with Doll
- HA107 Female Pelvis with child
- HA108 Female Pelvis with reproductive organs

- Delivery Process Models set of 8 HA109
- Development of Fetus/Embryo set of 9 HA110

Set Rs. 6800.00 Set Rs. 3200.00

Each Rs. 1400.00

Each Rs. 150.00

Fach Rs. 3500.00

Each Rs. 1000.00

Each Rs. 1250.00

Each Rs. 1300.00

Rs. 600.00

set Rs. 7500.00

Each Rs. 30000.00

HA110L Development of Fetus/Embryo set of 9 Large size HA111F Full Size Human Female Body Fibre Glass

Showing organs & muscles

- HA111M Full Size Human Male Body Fibre Glass Showing organs & muscles
- HA112 RNA 60 x 45 cm
- HA113 DNA 60 x 45 cm
- HA116 Human Placenta Model made of Fiber Glass

The models are manufactured under expert supervision.

HA127

HA126

## SPECIAL MODELS ON HUMAN ANATOMY

- Dissectable Models (Fibre Glass)
- HA126 Eye Ball
- HA127 Human Heart
- HA128 Human Ear
- HA129 Human Brain
- HA130 Human Kidney
  - Fibre Glass Models (Wooden Base) size 81 × 31 cm
- HA151 Human Digestive System
- HA152 Human Blood Circulatory
- HA153 Human Nervous System
- HA154 Human Reproductive Male
- HA155 Human Reproductive Female
- HA156 Human Excretory System
- HA157 Human Respiratory System
- HA201 Nursing Manikin Female Made of Fibre Glass Life Size
- HA202 Nursing Manikin Male Made of Fibre Glass Life Size