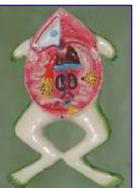

**ZX-3201 HYDRA** • Price Rs. 2200.00

- 4 piece model mounted on board.
- · Significant anatomical features shown include ectoderm, mesoglea, coelenteron, male testis and female egg cells, buds, hypostome, nematoblast cells, cnidoblast etc.
- 28 parts are labeled in total.