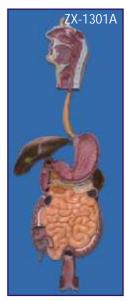

t plate, head, eyeball, brain, vertebra spinal nerves, lung (2 parts), heart (2 parts), liver, kidney, stomach (2 parts), intestines
  - (4 parts), male genitalia (2 parts), female genitalia with fetus (3 parts).

#### • Mounted on a plastic base.

#### MK064 Visible Expectant Mother **Anatomy Kit** • Price Rs. 8250.00

- Size 55 cm. • Dissectable in 48 pieces.
- Detailed instruction manual included.
- This visible anatomy model realistically shows the important parts of human body. Learn how body works by taking the model apart & see how the different organs work together to keep us alive & healthy.



#### MK050 Human Torso

• Price Rs. 8190.00

- Hand Painted in Vivid & Natural Colours.
- 50cm High

100E

- 11 Dissectible Parts
- ABS Base
- Fully Illustrated Colour Instruction Manual.



ZX-1606

#### ZX-1301A

#### Human Digestive System • Price Rs. 4500.00

4EST

- Made of HSP resin.
- · Life size relief model of human digestive system in median section dissectible into 3 parts.
- Duodenum, caecum and rectum are opened. Rectum is unfolded.
- Transverse colon and front half of the stomach are removable.
- The model features the oral cavity, pharynx, esophagus, stomach, liver with gall bladder, pancreas, GI tract and spleen.
- Shown 56 positions.
- Mounted on wooden frame.
- Size: 40x80 cm.



SY

#### XC-311 Liver, Pancreas and Duodenum Model

- To study the basic structure of the liver, spleen, blood vessels, pancreas, pancreatic duct, abdominal aorta & inf. vena cava.
- Life-size. Dissectible into 3 parts.
- Made of PVC.
- Size:23x12.5x26cm.

#### XC-312 Liver Model