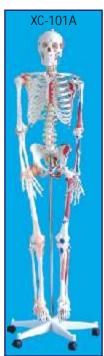

## XC-101A Human Skeleton

## With Muscles & Ligaments

• Price Rs. 27800.00

- Life size 170 cm
- With muscles & ligaments
- On pelvic mounted stand with 40cm wide base.
- The skeleton allows you to demonstrate the hand painted muscles origins & flexible joints ligaments.
- This skeleton is made of durable plastic.
- Skull includes movable jaw, cut calvarium, suture lines and three removable lower teeth
- Washable & Unbreakable
- Ideal for teaching the basics of human anatomy.