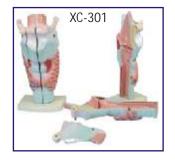

is accurately made from actual specimen references, photographs and encyclopedia reference under expert guidance.

#### XC-309 Model of the Anatomical Nasal Cavity • Price Rs. 1340.00

- This model helps the students to understand:
- External nose : shows the section of the nasal bones and cartilages.
- Nasal cavity : on the lateral nasal wall show the superior, middle and inferior nasal chonchae project medially into the nasal cavity forming the superior, middle and inferior nasal maxillary sinuses.
- Paranasal sinuses : shows the frontal, sphenoid and maxillary sinuses.

#### XC-301 Human Larynx Model Magnified • Price Rs. 1290.00

- Size : 11.5×11×24 cm, 3 parts dissectible.
- A functional model, On base 3 times enlarged.
- Shows movements of epiglottis & cartilages in the voice box.



• Helps to

understand the morphology & structure of the respiratory tract and phonetic organ.

#### XC-302 Pulmonary Alveoli Model Magnified • Price Rs. 1820.00

- Size: 26 × 15 × 35 cm.
- Made of PVC plastic and mounted on plastic base.
- The model shows the small branches of principal bronchus:



XC-330

- Section of bronchiole of no cartilage. •The relation between
- pulmonary alveoli & terminal bronchiole.
- The structure of alveolar sac and alveolar duct
- The capillary rete in the alveolar sapta.

#### XC-330 Model of the Transparent Lung Segment

- Price Rs. 5490.00
- Presents 10 segments in the right lung and 8 in the left. The distributions of the bronchial tree can be observed through the transparent lungs.
- Right lung: right upper lobe (3 segments), right middle lobe (2 seg