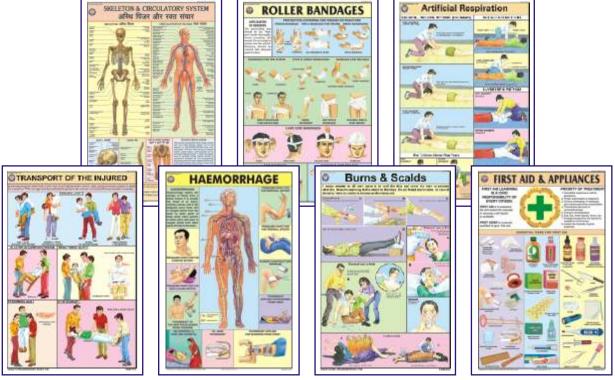

## FIRST AID CHARTS

Each Chart size 50 × 75 cm - English and Hindi combined, Laminated

- FA01 Skeleton & Circulatory System : Gives the basic knowledge of human body.
- FA02 Triangular Bandages : Slings, knots and bandages for various parts of body.
- FA03 Roller Bandages : A protective covering for wound or fracture, methods of bandaging.
- FA04 Fractures : Simple & compound fractures, treatment of fracture in parts of body.
- FA05 Artificial Respiration : Showing Schafer's method, Silvestor's method & Holger Nielsen's method of artificial respiration. Outline of Respiratory system and what is suffocation.
- FA06 Transport of the injured : How to carry an injured person so that minimum movement of the injured portion is assured.
- FA07 Unconsciousness : Sun Stroke, fainting, epileptic fit, Infantile convulsions, drowning.
- FA08 Haemmorhage : Location of main arteries in the body and pressure points where when pressed, bleeding can be controlled.
- FA09 Electric Shock Treatment : How to remove live wires, treatment & whom to contact.
- FA10 Emergency Resuscitation : Mouth to mouth and Mouth to nose method. How to give external cardiac chest compression.
- FA11 Removal of foreign bodies from eye, ear, nose : Various precautionary methods to remove the foreign bodies and to ensure safety of organs.
- FA12 Burns & Scalds: Type of burns, treatment of chemical burns, clothing on fire.
- FA13 Snakes & Their Bites : Type of snakes, Identification of snakes on the basis of appearance, treatment of snake bite.
- FA14 Poisons and their Antidotes : Types of poisons, their symptoms & their treatment.
- FA15 First Aid & Appliances : What is First Aid, Qualities of a First Aider and essential appliances to give first aid.

Each Rs. 84.00