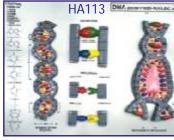

Rs. 600.00

set Rs. 7500.00

Each Rs. 30000.00

HA110L Development of Fetus/Embryo set of 9 Large size HA111F Full Size Human Female Body Fibre Glass

Showing organs & muscles

- HA111M Full Size Human Male Body Fibre Glass Showing organs & muscles
- HA112 RNA 60 x 45 cm
- HA113 DNA 60 x 45 cm
- HA116 Human Placenta Model made of Fiber Glass