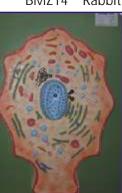

ZX-3200E Tape Worm • Price Rs. 5100.00

- Set of 8 pieces model shows scolices of beef tapeworm (Taenia Saginla), pork tapeworm (Taenia Solium), mature egg, larval stage tapeworm and longitudinal sections of gravid, immature and mature proglottid.
- Size: 55x40x6 cm.
- 27 parts labeled in total.