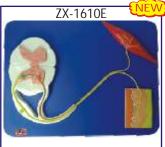

- Model is mounted on board to show the life cycle of an angiosperm.
- Size : 60x45x3 cm.
- 13 parts labeled in total.

MODELS OF FLOWERS

Made of Fiber Glass on stand. Price Rs. 850.00 each BMF01 **Typical Flower** BMF02 Liliaceae Flower BMF03 **Rosaceae** Flower