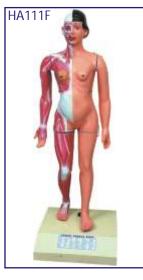

Rs. 600.00

set Rs. 7500.00

Each Rs. 30000.00

HA110L Development of Fetus/Embryo set of 9 Large size HA111F Full Size Human Female Body Fibre Glass

Showing organs & muscles

- HA111M Full Size Human Male Body Fibre Glass Showing organs & muscles
- HA112 RNA 60 x 45 cm
- HA113 DNA 60 x 45 cm
- HA116 Human Placenta Model made of Fiber Glass