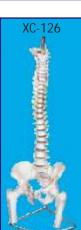

#### XC-126

## Vertebral with Pelvis & Femur Heads

• Price Rs. 5990.00

- I ife size model
- Shows all significant features of each vertebra, including spinal cord, nerve roots, the vertebral artery, a herniated disc and vertebral notch etc.
- Special features : inflexible 72 cm tall vertebral column complete with pelvis, femur heads, sacrum, occipital bone, vertebral artery, all nerve branches and herniated lumbar disc.
- Deluxe chrome stands 85 cm high.