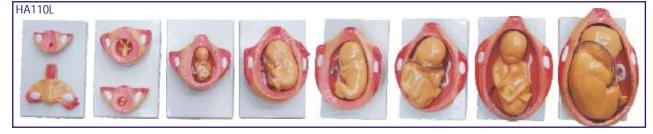

Rs. 600.00

set Rs. 7500.00

Each Rs. 30000.00

HA110L Development of Fetus/Embryo set of 9 Large size HA111F Full Size Human Female Body Fibre Glass

Showing organs & muscles

- HA111M Full Size Human Male Body Fibre Glass Showing organs & muscles
- HA112 RNA 60 x 45 cm
- HA113 DNA 60 x 45 cm
- HA116 Human Placenta Model made of Fiber Glass