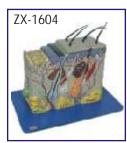

rculation.
- times enlarged.

#### ZX-1405E Human Heart (7 Parts)

- Price Rs. 1750.00
- Model is sectioned to expose ventricles, artria, and valves.
- Model also depicts blood vessels of heart and heart musculature in detail.
- Size: 20 x 20 x 22 cm.







- A 3-D working plastic heart model with clear chambers. Squeeze bulb pumps simulated blood through clear heart
- chambers just like real one. • Complete heart model scale with display stand.
- Complete instruction manual, easy to assemble.
- Acrylic Paints & Brush are included.

# XC-307 Jumbo Heart

- Price Rs. 2750.00

- Size: 25 × 23 × 23 cm. • Made of PVC plastic. • Clear conception of



**MK019** Pumping Heart

• Price Rs. 1670.00

Dissectible into 3 parts. 4

Better equipments give better results.

PD002

## ANATOMICAL MODELS



ZX-1604 Skin Model • Price Rs. 1650.00

- Model shows 3-D section of human skin.
- Size: 21x10x25 cm.
- The model represents differentiated skin layers, hair, sweat glands, sebaceous glands, blood vessels, nerves and receptors for detailed examination.
- Model is mounted on sturdy wooden board for easy display.
- 35 parts labeled in total.
- Made of advanced HSP resin having long durability.

#### ZX-1401 Human Skin

- Price Rs. 1100.00
- The skin relief model of a skin section of the head.
- Made of HSP resin with long lasting durability.
- Size : 30x35 cm
- Delivered on sturdy wooden base.
- Skin section portrays the anatomy of the skin at 70 times life size and shows :- Representation of hair follicles with sebaceous glands, Sweat glands, Receptors, Nerves, Blood Vessels, Different la