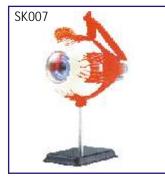

Rs. 3420.00

- Mounted on stand.
- Made of Advanced PVC.
- 4 weeks old embryo.
- Shows 12 positions.



## GD/A42010/1 Human Placenta

• Price Rs. 3420.00

- Mounted on stand. • Made of Advanced PVC.
- Shows the structure of placenta and the relation between placenta and umbilical cord.
- 7 positions are displayed.



## DENTAL MODELS



#### TH001 Dental Care Model

- Price Rs. 3040.00
- 2 Times Full-Size
- Giant Teeth with
   Toothbrush



#### TH002 Dental Model Small

- Price Rs. 1320.00
- 1.5 × Model with Hinge



#### ZX-1411 Dental Care Model

- Price Rs. 1425.00Highly enlarged
- dental model with normal tooth brush.
- Size : 22x16x15 cm.

## BUILD YOUR ANATOMY MODELS

New Type of Puzzle • Highly Detailed Finish • Collectible Quality • Dissectable in Small Parts • Display Stand •



#### SK007 Eyeball Anatomy Model

• Price Rs. 1500.00

- Size 14 cm
- 35 pieces set.



SK009 Heart Anatomy Model • Price Rs. 1500.00

• Size 14 cm

• 31 pieces set.



#### SK010 Cranial Nerve Skull Anatomy Model • Price Rs. 1500.00

- Size 9 cm
- 39 pieces set.

## COMMUNITY HEALTH MODELS

- Made of high grade materials having long durability
- Mounted on sturdy wooden frame for easy display
- Supplied with well illustrated informative literature

#### COMMUNITY HYGIENE

| ZX 7101 - Sanitary Well         | Price Rs. 5000.00 |
|---------------------------------|-------------------|
| ZX 7102 - Insanitary Well       | Price Rs. 5000.00 |
| ZX 7103 - Deep and Shallow Well | Price Rs. 5000.00 |
| ZX 7104 - Deep Tube Well        | Price Rs. 6000.00 |
| ZX 7105 - Step Well             | Pric