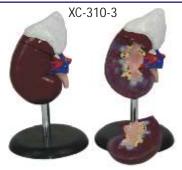

## SPECIAL MODELS ON HUMAN ANATOMY

- Dissectable Models (Fibre Glass)
- HA126 Eye Ball
- HA127 Human Heart
- HA128 Human Ear
- HA129 Human Brain
- HA130 Human Kidney
  - Fibre Glass Models (Wooden Base) size 81 × 31 cm
- HA151 Human Digestive System
- HA152 Human Blood Circulatory
- HA153 Human Nervous System
- HA154 Human Reproductive Male
- HA155 Human Reproductive Female
- HA156 Human Excretory System
- HA157 Human Respiratory System
- HA201 Nursing Manikin Female Made of Fibre Glass Life Size
- HA202 Nursing Manikin Male Made of Fibre Glass Life Size