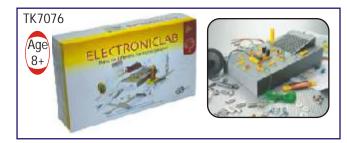

rain and even a thunderstorm



#### TK7086 My Senses

- Price Rs. 3550.00
- This kit is part of our Body Awareness Science Series, exploring the five senses: sight, hearing, smell, taste and touch.
- Perform over 50 fascinating experiments.
- Use a genuine stethoscope, make a telescope with real lenses and create rainbows with a prism.
- Prepare perfume and stink bombs with chemistry lab equipment.
- Learn how to read and send messages in Braille. Also includes many activities suitable for party games.



#### TK8200 Physics

- Price Rs. 3500.00
- 250 exciting & captivating experiments which will introduce you to the fascinating field of Physics.
- Experiment with Electricity, magnetism, motors, gases, liquids, heat, sound, force, pressures and motion.
- Understand nature's basic laws.



#### TK7076 Go Electronic

• Price Rs. 2250.00

- Build 6 exciting electronic devices a burglar alarm, a fire alarm, a musical organ, a siren, a sound effects generator and a radio.
- Console and electronic components included.
- Easy to design your own additional circuits.
- Battery required.



#### TK7094 Vision

• Price Rs. 1920.00

- A simple explanation of how the eye works.
- Activities to demonstrate some of the eye's functions.
- Eye testing equipment to test the eyes for normal sight, short sightedness and long sightedness.
- Eye testing charts included.



#### TK8360 Super Chem 150

• Price Rs. 3550.00

- 150 exciting science activities using only products found in the kitchen.
- There are over forty pieces of equipment enabling you to carry out all of the 150 activities.
- T