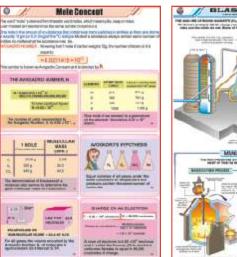

### CHEMISTRY

- STC14 Mole Concept : Avagadro number, Avogadro's hypothesis.
- STC15 Composition of Water by Weight : Berzelius, Dulong & Dumas method, Morley's method, Proust's law.
- STC16 Different Kinds of Cells : Galvanic cell, Dry cell, Car battery, Rechargeable cell, Sodium sulphur battery, Solar cell, Fuel cell, Mercury zinc button cell.
- STC17 Electroplating & Corrosion
- STC18 Cement and Concrete
- STC19 Manufacture of Glass
- STC20 Alkanes : General formula, Nomenclature, Applications, Methane molecule.
- STC21 Alkenes : General formula, Functional group, Structure and IUPAC names, Preparation, Applications.
- STC22 Alkynes : General formula, Functional group, Nomenclature, Structure & IUPAC names, Preparation, Applications.
- STC23 Alcohols : General formula, Functional group, Nomenclature, IUPAC names & structure, Preparation, Uses of ethanol.
- STC24 Esters : General formula, Nomenclature, Common esters, Preparation, Application.
- STC25 Organic Acids : Functional group, Common organic acids, Applications.
- STC26 Soaps and Detergents : Structure, Cleansing action, Problem with hard water.
- STC27 Plastics : Thermoplastics PVC & polythene, Thermosetting bakelite & melamine.
- STC28 Synthetic Fibres : Rayon, Polyester, Nylon, Acrylic.
- STC29 Blast Furnace : Blast furnace, Manufacture of steel-basic oxygen process & electric arc process.
- STC30 Aluminium Metallurgy : Bayer's process, Hall-Heroult process, Uses.
- STC31 Copper Metallurgy : Important ores, Extraction process, Electrolysis, Uses.
- STC32 Extraction of Zinc : Roasting, Pyrometallurgical Process.
- STC33 Prep. of Sodium Hydroxide & Sodium Carbonate : Castner kellner cell, Solvay process.
- STC34 Prep. of Nitrogen and Nitric acid : Laboratory prep. of nitrogen & nitric acid, Cryogenic distillation, Ostwald's process.
- STC35 Prep. of Chlorine and Hydrochloric acid
- STC36 Prep. of Sulphur Dioxide & Sulphuric acid : Contact process.
- STC37 Prep. of Ammonia and Haber Process
- STC38 Prep. of Oxygen and Liquefaction of Air
- STC39 Prep. of H<sub>2</sub> & CO<sub>2</sub> : Lab preparation of hydrogen and carbon dioxide, Steam re-forming of natural gas.
- STC40 Manufacture of Bleaching Powder : Hasenclever plant, Bachmann's plant.
- STC41 Manufacture of Phosphorus : Manufacture of while phosphorus and red phosphorus.
- STC42 Crystal Lattices
- STC43 Close Packed Structures