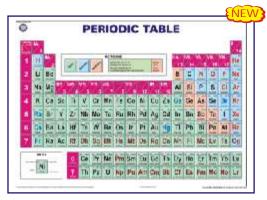

## CHEMISTRY LAB DISPLAY CHARTS PERIODIC CHART OF ELEMENTS

A Most detailed chart printed in multi colours showing Solids, Liquids and Gases in separate distinctive colours together with their Atomic Numbers, Density, Atomic Radius, Melting Point, Electronic Structure, Electro negativity. First Ionization Energy. Oxidation State and Crystal structure.

PT01 Size 140 × 100 cm Laminated
PT02 Size 100 × 70 cm Laminated
PT03S Size 100 × 70 cm Synthetic
PT04 Size 50 × 35 cm Paper
PT05 Size 50 × 35 cm Laminated w/o rollers
PT06 Size 100 × 75 cm Paper folded in Book form
PT07S Size 100 x 70 cm Mendeleev's Periodic Chart Synthetic
PT08 Size 90 × 55 cm Laminated