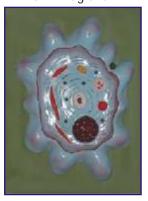

## **ZOOLOGY MODELS**

Made of Fiber Glass on MDF Board. Each Model Size 60 x 45 cm Price Rs. 1200.00 each

- BMZ01 Animal Cell BMZ02 Animal Cell Meiosis BMZ03 Animal Cell Mitosis BMZ04 Amoeba BMZ05 Paramecium BMZ06 Hydra BMZ07 Euglena
- BMZ08 Malarial Parasite BMZ09 Bacteria BMZ10 Virus BMZ11 BMZ12
  - **Frog Dissection**
- **Rat Dissection**
- BM713 **Fish Dissection**
- BMZ14 Rabbit Dissection
- BMZ15 **Development of Frog** BMZ16 Life History of Silk Worm BMZ17 Life History of Mosquito Life History of Honey Bee BMZ18 Life History of Butterfly BMZ19 Life Cycle of Tapeworm BMZ20