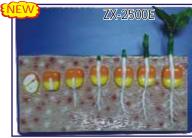

#### ZX-2500E Monocot Seed Germination

- Price Rs. 1650.00
- Stages of germination (Hypogeal) in maize is shown.
- Mounted on wooden base.
- Size: 56 x 41 x 9 cm
- 8 parts labeled in total