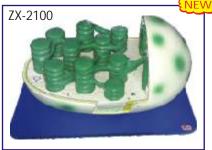

#### ZX-2500E Monocot Seed Germination

- Price Rs. 1650.00
- Stages of germination (Hypogeal) in maize is shown.
- Mounted on wooden base.
- Size: 56 x 41 x 9 cm
- 8 parts labeled in total

#### ZX-2501E **Dicot Seed Germination** • Price Rs. 1650.00

- Stages of germination (Hypogeal) in pea is shown.
- Mounted on wooden base.
- Size: 56 x 41 x 9 cm.
- 8 parts labeled in total

L.H. of Angiosperm • Price Rs. 2350.00 • Model is a set of 19 piece.