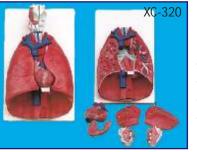

pal bronchus:



XC-330

- Section of bronchiole of no cartilage. •The relation between
- pulmonary alveoli & terminal bronchiole.
- The structure of alveolar sac and alveolar duct
- The capillary rete in the alveolar sapta.

#### XC-330 Model of the Transparent Lung Segment

- Price Rs. 5490.00
- Presents 10 segments in the right lung and 8 in the left. The distributions of the bronchial tree can be observed through the transparent lungs.
- Right lung: right upper lobe (3 segments), right middle lobe (2 segments), right inferior lobe (5 segments)
- Left lung: left upper lobe (4 segments), left inferior lobe (4 segments).
- Distribution of the bronchial tree: right bronchus, left bronchus.
- Hilus of lung. The lung made of transparent plastic. The trachea & bronchial tree is made of PVC.



#### XC-320 Larynx, Heart and Lungs Model

- Price Rs. 6090.00 • Life size.
- Dissect able in 7 parts.
- Made of PVC plastic.
- Size 36×23×12 cm.



#### XC-324 Model of the Head • Price Rs. 4320.00

- The relief model of human head shows
- all relevant structures is great details.
- The high quality model is delivered on a base board for easy display
- Natural size.
- Showing interior parts of the oral cavity and pharynx with network of vessels.

Ready stock - rates competitive.

S-33





#### N. C. KANSIL & SONS, NEW DELHI

## EXCRETORY SYSTEM

#### XC-331

#### Male Urogenital System • Price Rs. 1870.00

- This is intended for schools as a visual aid in teaching physiology and hygiene to help the students to understand the external features of the urogenital system of the kidney, uri