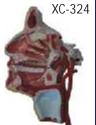

alveolar sac and alveolar duct
- The capillary rete in the alveolar sapta.

#### XC-330 Model of the Transparent Lung Segment

- Price Rs. 5490.00
- Presents 10 segments in the right lung and 8 in the left. The distributions of the bronchial tree can be observed through the transparent lungs.
- Right lung: right upper lobe (3 segments), right middle lobe (2 segments), right inferior lobe (5 segments)
- Left lung: left upper lobe (4 segments), left inferior lobe (4 segments).
- Distribution of the bronchial tree: right bronchus, left bronchus.
- Hilus of lung. The lung made of transparent plastic. The trachea & bronchial tree is made of PVC.



#### XC-320 Larynx, Heart and Lungs Model

- Price Rs. 6090.00 • Life size.
- Dissect able in 7 parts.
- Made of PVC plastic.
- Size 36×23×12 cm.



#### XC-324 Model of the Head • Price Rs. 4320.00

- The relief model of human head shows
- all relevant structures is great details.
- The high quality model is delivered on a base board for easy display
- Natural size.
- Showing interior parts of the oral cavity and pharynx with network of vessels.

Ready stock - rates competitive.

S-33





#### N. C. KANSIL & SONS, NEW DELHI

## EXCRETORY SYSTEM

#### XC-331

#### Male Urogenital System • Price Rs. 1870.00

- This is intended for schools as a visual aid in teaching physiology and hygiene to help the students to understand the external features of the urogenital system of the kidney, urinary bladder, penis and testicle.
- Made of PVC Plastic.
- Size 20x20x50 cm.

#### ZX-1303 Human Excretory System

- Price Rs. 4500.00

XC-331

####