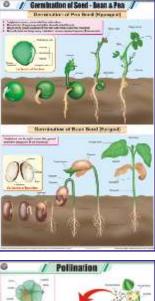

#### BOTANY

- STB01 Plant Kingdom : Classification of plants, Cryptogamae, Phanerogame.
- STB02 Typical Plant : Non-flowering plants, Flowering plants.
- STB03 Typical Plant Cell : Structure.
- STB04 Plant Cell Organelles : Nucleus, Cell Wall, Cell membrane, Endoplasmic reticulum, Mitochondria, Golgi bodies, Plastids, Chloroplast.
- STB05 Plant Tissues : Meristematic, Permanent.
- STB06 Plant Cell Mitosis : Cell division in plant somatic cells.
- STB07 Plant Cell Meiosis : Reductional cell division in plants.
- STB08 T.S. Stem Monocot : Maize stem.
- STB09 T.S. Dicot Stem (Sunflower) : T.S. stem of Helianthus annuus.
- STB10 T.S. Root Monocot : Maize root.
- STB11 T.S. of Dicot Root : Gram root.
- STB12 T.S. Leaf Monocot : Maize, Boutelova ( $C_4$  grass), Poa annua ( $C_3$  grass).
- STB13 T.S. Leaf Dicot : Mango, Waterlily, Nerium oleander.
- STB14 Types of Leaves : Simple, Compound, Heterophyll, Phyllotaxy, Venation.
- STB15 Root Systems : Tap, Fibrous, Adventitious.
- STB16 Structure of Flower : Parts, Symmetry & floral diagram Actinomorphic, Zygomorphic, Assymetrical, Position of floral organs.
- STB17 Calyx and Corolla : Calyx modifications, Shapes of corolla.
- STB18 Inflorescences : Racemose, Cymose.
- STB19 Fruits : Parts, Classification simple, Aggregate, Composite.
- STB20 The Seed : Structure & Germination : Dicot-exalbuminous & albuminous, Monocot exalbuminous & albuminous, Condition necessary for germination, Epigeal, Hypogeal.
- STB21 Germination of Seed Bean & Pea : Hypogeal germination, Epigeal germination.
- STB22 Dispersal of Fruits & Seeds : Dispersal by air, animals, water, explosion.
- STB23 Photosynthesis : Calvin benson cycle light reaction, Dark reaction, Requirements.
- STB24 Plant Diseases : Black rot, Late blight, Bacterial wilt, Smut, Brown spot, TMV, Brown rust, Yellow mosaic, Red rot, Bacterial blight, Powdery mildew, Leaf curl.
- STB25 Reproduction in Plants : Vegetative reproduction, Spore formation, Sexual reproduction of flowering plants.
- STB26 Pollination : Autogamy, Geitonogamy, Xenogamy, Anemophily, Hydrophily, Biotic (zoophily).
- STB27 Double Fertilization : Megasporogenesis, Microsporogenesis.
- STB28 Artificial Vegetative Propagation : Tissue culture, Cutting, Layering, Grafting.
- STB29 Stem Modifications : Underground modification, Subaerial modification, Aerial modification.
- STB30 Root Modifications : Modifications of tap root, Adventitous root and roots for support.
- STB31 Hydrophytes : External features & anatomical characters.
- STB32 Mesophytes : General description, external features & anatomical characters.