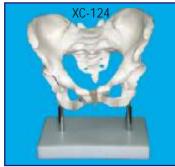

size adult plastic skull features a moveable jaw, cut calvarium, suture lines and 3 removable lower teeth-incisor, cuspid and molar.
- Dissectible into 3 parts.



#### XC-104E Skull Model with 8 Parts Brain • Price Rs. 4740.00

 This Model is based on XC-104, includes 8 parts brain: frontal & parietal lobe, temporal & occipital lobe, encephalic trunk & cerebellum.



XC-123 Adult Male Pelvis • Price Rs. 2020.00



XC-104C

- ZX-1201 Human Fetal Skull • Price Rs. 1590.00 • Made of HSP resin having long
- durability.
- Natural size. Movable lower jaw.
- Total 41 parts labeled.
- Beautifully painted in colours.
- Showing incomplete ossification of skull bones, fontanelles, frontal and parietal eminences, various skull bones like occipital, temporal, sphenoid, frontal, mandible and maxilla.



XC-124 Adult Female Pelvis • Price Rs. 2020.00

These model sizes are just the same as realities and made of PVC plastic. Comparing a model of male pelvis with a female one, the differences between the two can be listed as following: Male Female

- Pelvis shapes
- Pelvis cava
- Aperture pelvis Superior Heart-like
- Sacrum
- Angles of pelvis arch
- Symphysis pubica
- Long and narrow Like a funnel Heart-like Long and narrow 70-75 degree Long and narrow

Female Short and broad Like a barrel Rounded Broad and short 90-100 degree Short and broad

# ANATOMICAL MODELS

#### XC-104C Life Size Coloured Skull • Price Rs. 2990.00

 This is advanced model of XC-104 life-size skull, bones painted in different colors for precise study. Can be disassembled into 3 parts.





ZX-1202 Human Skull Model D