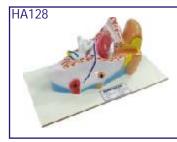

## SPECIAL MODELS ON HUMAN ANATOMY

- Dissectable Models (Fibre Glass)
- HA126 Eye Ball
- HA127 Human Heart
- HA128 Human Ear
- HA129 Human Brain
- HA130 Human Kidney
  - Fibre Glass Models (Wooden Base) size 81 × 31 cm
- HA151 Human Digestive System
- HA152 Human Blood Circulatory
- HA153 Human Nervous System
- HA154 Human Reproductive Male
- HA155 Human Reproductive Female
- HA156 Human Excretory System
- HA157 Human Respiratory System
- HA201 Nursing Manikin Female Made of Fibre Glass Life Size
- HA202 Nursing Manikin Male Made of Fibre Glass Life Size