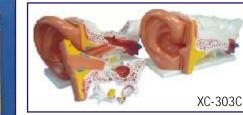

## SPECIAL MODELS ON HUMAN ANATOMY

- Dissectable Models (Fibre Glass)
- HA126 Eye Ball
- HA127 Human Heart
- HA128 Human Ear
- HA129 Human Brain
- HA130 Human Kidney
  - Fibre Glass Models (Wooden Base) size 81 × 31 cm
- HA151 Human Digestive System
- HA152 Human Blood Circulatory
- HA153 Human Nervous System
- HA154 Human Reproductive Male
- HA155 Human Reproductive Female
- HA156 Human Excretory System
- HA157 Human Respiratory System
- HA201 Nursing Manikin Female Made of Fibre Glass Life Size
- HA202 Nursing Manikin Male Made of Fibre Glass Life Size