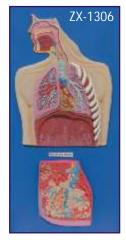

tachments of ocular muscles and optic nerve.
- Tunica media: showing the iris, the ciliary body and the chorioid. Tunica interna is retina.
- Refraction media: showing the lens and the vitreous body.

#### ZX-1410 Eye model on Stand

• Price Rs. 1430.00

- Model is highly magnified (6 times enlarged).
- Ideal for basic anatomical study of eye. shows sclera, cornea, eye muscle attachments, iris, retina, optic nerve & venels.
- Mounted on a removable stand.
- Model is in 7 parts.
- Size : 15x15x32 cm.



#### XC-316B Eye with Orbit • Price Rs. 4690.00

- The model shows the eyeball with optic nerves and muscles in its natural position in the bony orabit.
- Dissectible into 10 parts.
- 3 times enlarged.







## RESPIRATORY SYSTEM

#### ZX-1306 Human Respiratory System

• Price Rs. 4500.00



XC-309

- Made of advanced HSP resin.
- Size : 40x80cm. Mounted on wooden sturdy base board for easy display.
- Well illustrated and informative.
- Upper half of the model displays nasal cavity, oral cavity, trachea, bronchia, bronchial tree in pulmonary lobe, right and left lungs cut open, heart in situ, pulmonary blood vessels and diaphragm with muscles attached to it.
- 24 positions are marked in upper part model.
- · Lower half of the modie shows enlarged pulmonary acinus displaying pulmonary alveoli, alveolar saccules, bronchial artery and veins and alveolar capillary network.
- Total 14 positions are marked in lower part model.
- Model is accurately made from actual specimen references, photographs and encyclopedia reference under expert guidance.

#### XC-309 Model of the Anatomic