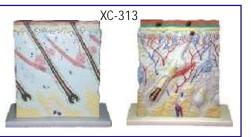

n skin.
- Size: 21x10x25 cm.
- The model represents differentiated skin layers, hair, sweat glands, sebaceous glands, blood vessels, nerves and receptors for detailed examination.
- Model is mounted on sturdy wooden board for easy display.
- 35 parts labeled in total.
- Made of advanced HSP resin having long durability.

#### ZX-1401 Human Skin

- Price Rs. 1100.00
- The skin relief model of a skin section of the head.
- Made of HSP resin with long lasting durability.
- Size : 30x35 cm
- Delivered on sturdy wooden base.
- Skin section portrays the anatomy of the skin at 70 times life size and shows :- Representation of hair follicles with sebaceous glands, Sweat glands, Receptors, Nerves, Blood Vessels, Different layers of the skin.
- Total 31 parts are labeled.





## <u>SKIN & EAR</u>



#### XC-313 Skin Model Enlarged • Price Rs. 2140.00

- A greatly enlarged (105 times) cross sectional view of the human skin showing three layers-epidermis, dermis, hypodermis, structures of the human scalp and a close-up view of a hair follicle, sweat gland, fatty tissue, sebaceous gland, blood vessels & nerves. Front, side and back view.
- Mounted on a plastic base.
- Size: 27 × 10 × 31cm.

ZX-1401



#### XC-313-2 Skin Block Model • Price Rs. 3450.00

- This model shows a section of human skin in three dimensional forms. Hair, sebaceous and sweat glands, receptors, nerves and vessels are shown in detail.
- 70 time enlarged.

#### XC-303C Ear Model New Style Giant Size • Price Rs. 2290.00



- Dissectible in 6 parts.
- Made of PVC Plastic.
- Size 33x15x23 cm.

#### XC-316 Giant Eye Mod