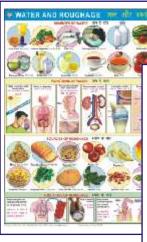

## CHARTS ON FOOD AND NUTRITION

Size 70 x 100 cm. English & Hindi combined. Laminated Each Rs. 150.00

- FN01 OUR FOOD : Chart shows various components and functions of food. It also illustrates food pyramid mentioning balance diet and daily requirement of nutrients by different age groups.
- FN02 PROTEINS : Chart shows both animal and plant sources of protein. It also explains various functions performed by proteins in our body and some special conditions of high protein needs.
- FN03 FATS : Chart shows a brief classification of fats with a mention of essential fatty acids. It also shows some of the important functions and sources of fats.
- FN04 CARBOHYDRATES : Chart shows classification of carbohydrates as simple and complex with their various functions in the body. It also shows various foods rich in carbohydrates.
- FN05 VITAMINS : Good explainative chart depicting both fat soluble and water soluble vitamins with their various sources and reasons of requirement in the body.
- FN06 MINERALS : Important minerals like Sodium, Iron, Calcium, Iodine etc. required in our body to live a healthy life are shown in the chart. Chart also shows various functions they perform and their sources.
- FN07 WATER & ROUGHAGE : Chart shows the importance of water and roughage and some major functions performed by them in the body. Chart also gives a good knowledge about their sources.
- FN08 DEFICIENCY DISEASES : Chart shows the havoc conditions arised due to deficiency of various nutrients in the body and their symptoms. The understanding of chart will indicate the importance of good balanced diet.
- FN09 OVERNUTRITION DISORDERS : Chart shows that not only deficiency but also the over consumption of food is not good for health. Various overnutritional disorders with their causes and symptoms are depicted in the chart.
- FN10 Food's Nutritive Value : Chart shows the nutrient's composition of various common foodstuffs in a tabular form.