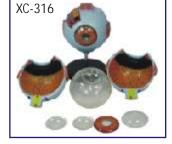

shows 3-D section of human skin.
- Size: 21x10x25 cm.
- The model represents differentiated skin layers, hair, sweat glands, sebaceous glands, blood vessels, nerves and receptors for detailed examination.
- Model is mounted on sturdy wooden board for easy display.
- 35 parts labeled in total.
- Made of advanced HSP resin having long durability.

#### ZX-1401 Human Skin

- Price Rs. 1100.00
- The skin relief model of a skin section of the head.
- Made of HSP resin with long lasting durability.
- Size : 30x35 cm
- Delivered on sturdy wooden base.
- Skin section portrays the anatomy of the skin at 70 times life size and shows :- Representation of hair follicles with sebaceous glands, Sweat glands, Receptors, Nerves, Blood Vessels, Different layers of the skin.
- Total 31 parts are labeled.





## <u>SKIN & EAR</u>



#### XC-313 Skin Model Enlarged • Price Rs. 2140.00

- A greatly enlarged (105 times) cross sectional view of the human skin showing three layers-epidermis, dermis, hypodermis, structures of the human scalp and a close-up view of a hair follicle, sweat gland, fatty tissue, sebaceous gland, blood vessels & nerves. Front, side and back view.
- Mounted on a plastic base.
- Size: 27 × 10 × 31cm.

ZX-1401



#### XC-313-2 Skin Block Model • Price Rs. 3450.00

- This model shows a section of human skin in three dimensional forms. Hair, sebaceous and sweat glands, receptors, nerves and vessels are shown in detail.
- 70 time enlarged.

#### XC-303C Ear Model New Style Giant Size • Price Rs. 2290.00



- Dissectible in 6 parts.
- Made of PVC Plastic.
- Size 33x15x23 cm.