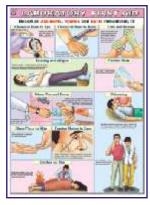

PT09 Size 96 x 70 cm Periodic Chart Elementary RS. 140.00

LABORATORY FIRST AID Price Rs. 200.00 Showing various first aid techniques and procedures used during an accident in a Laboratory. Printed on Polyart Synthetic Paper. Size 70 x 100 cm. Code CL04S

## FIRST AID CHARTS

Each Chart size 50 × 75 cm - English and Hindi combined, Laminated

- FA01 Skeleton & Circulatory System : Gives the basic knowledge of human body.
- FA02 Triangular Bandages : Slings, knots and bandages for various parts of body.
- FA03 Roller Bandages : A protective covering for wound or fracture, methods of bandaging.
- FA04 Fractures : Simple & compound fractures, treatment of fracture in parts of body.
- FA05 Artificial Respiration : Showing Schafer's method, Silvestor's method & Holger Nielsen's method of artificial respiration. Outline of Respiratory system and what is suffocation.
- FA06 Transport of the injured : How to carry an injured person so that minimum movement of the injured portion is assured.
- FA07 Unconsciousness : Sun Stroke, fainting, epileptic fit, Infantile convulsions, drowning.
- FA08 Haemmorhage : Location of main arteries in the body and pressure points where when pressed, bleeding can be controlled.
- FA09 Electric Shock Treatment : How to remove live wires, treatment & whom to contact.
- FA10 Emergency Resuscitation : Mouth to mouth and Mouth to nose method. How to give external cardiac chest compression.
- FA11 Removal of foreign bodies from eye, ear, nose : Various precautionary methods to remove the foreign bodies and to ensure safety of organs.
- FA12 Burns & Scalds: Type of burns, treatment of chemical burns, clothing on fire.
- FA13 Snakes & Their Bites : Type of snakes, Identification of snakes on the basis of appearance, treatment of snake bite.
- FA14 Poisons and their Antidotes : Types of poisons, their symptoms & their treatment.
- FA15 First Aid & Appliances : What is First Aid, Qualities of a First Aider and essential appliances to give first aid.