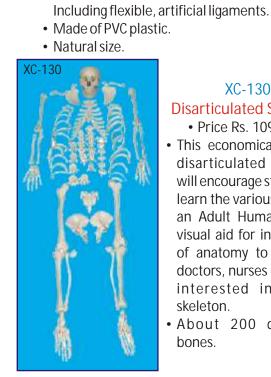

## XC-101A Human Skeleton

## With Muscles & Ligaments

• Price Rs. 27800.00

- Life size 170 cm
- With muscles & ligaments
- On pelvic mounted stand with 40cm wide base.
- The skeleton allows you to demonstrate the hand painted muscles origins & flexible joints ligaments.
- This skeleton is made of durable plastic.
- Skull includes movable jaw, cut calvarium, suture lines and three removable lower teeth
- Washable & Unbreakable
- Ideal for teaching the basics of human anatomy.