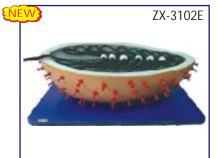

ZX-3200E Tape Worm • Price Rs. 5100.00

- Set of 8 pieces model shows scolices of beef tapeworm (Taenia Saginla), pork tapeworm (Taenia Solium), mature egg, larval stage tapeworm and longitudinal sections of gravid, immature and mature proglottid.
- Size: 55x40x6 cm.
- 27 parts labeled in total.