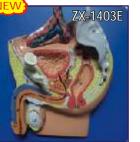

## REPRODUCTIVE SYSTEM

#### ZX-1304 Human Reproductive System Male

• Price Rs. 4500.00

- Made of HSP resin for long durability. • Upper half part shows median section of the system Showing
  - internal organs (accessory organs) epididymis, vas deferens, ejaculatory ducts, urethra, seminal vesicles, prostate gland and bulbourethral gland. External structures shown are penis, scrotum and testicles.
  - Total 24 parts are labeled in upper half model.
  - · Lower half shows the model of scrotum and contents alongwith the penis.
  - Total 17 parts are labeled in lower half model.

#### ZX-1403E Male Pelvis Small (Magnetic) • Price Rs. 1150.00

- Median section model shows male genital organs in normal position.
- Model is mounted on board.
- Model is in 3 parts.
- Size: 25x25x8cm.

ZX-1304



#### ZX-1305 Human Reproductive System Female • Price Rs. 4500.00

- Made of advanced HSP resin.
- Upper half model shows both ovaries, left ovary in section, fallopian tubes with fimbriae, uterus, cut open vagina to show vaginal folds and cervix, bladder with cut open urethra, labia and rectum.
- Total 20 positions are marked in upper half model.
- Lower half model shows adnexa of uterus.
- Total 36 positions are marked in lower half model.
- Size: 40x80 cm

#### ZX-1404E

#### Female Pelvis Small (Magnetic) • Price Rs. 1150.00

- Median section model shows female genital organs in normal



ZX-1305



## **BRAIN & NERVOUS SY**

#### ZX-1307 Human **Nervous System** • Price Rs. 4500.00

- Half life size relief model.
- Made of HSP resin.

XC-308

- Delivered on wooden base.
- · Model sh