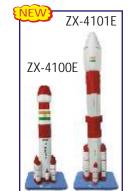

09 Smokeless Chulha .....Price Rs. 6000.00





## SCIENCE KITS

## TELESCOPES & BINOC

#### 10 x 50MM BINOCULARS (BN1050)

• Price Rs. 3500.00



- 10x magnification
- Focussing Knob
- Neck strap
- Eye piece with rubber coating
- 50mm dia objective
- Rubber covered body
- Superior Lenses

#### 20 x 50MM BINOCULARS (BN2050)

- Price Rs. 4000.00
- 20x magnification
- Same as above.

# TS302

#### TELESCOPE (TS302)

• Price Rs. 2500.00

- 20×.40×.60× Eyepiece
- 30mm Objective Lens
- **Diagonal Mirror**
- 41cm (16") ABS Body
- Handy Adustable Knob
- 25cm (10") Tripod

#### 8 x 40MM BINOCULARS (BN840) • Price Rs. 2500.00

- 8x magnification
- Focussing Knob
- Neck strap
- Eye piece with rubber coating
- 40mm dia objective
- Rubber covered body
- **Superior Lenses**

#### MODE **`KF**]

BN840



Age

**ZX-4100E ROCKET MODEL** • Price Rs. 940.00 • Small size. Height 44 cm.

#### ZX-4101E ROCKET MODEL

• Price Rs. 1300.00



## MICROSCOPES

#### MICROSCOPE SET (MS006)

Power 100x-300x-600x set of 28 pieces as detailed

#### (For use upto middle class)

- 20 cm Microscope
- Prepared Slides-2
- Blank Slides-6
- Statical Slide Covers-6
- Blank Labels-6
- Pair of Tweezers-1
- Collecting Vials-2

with Light & Projector Power 100x-900x Set of 63 pieces (For use upto secondary level)

- objective Lenses & Die-Cast Body-1
- Huygen's Eyepiece 12x-18x Zoom-1

• 23 cm Microscope with 8x, 25x, 50x

- Micro-Data Bank-1
- Micro Slicer-1
- Blank Slides-12, Cover Glasses-12
- Blank Labels-12, Spare Bulb-1
- Statical Slide Covers-12
- Vial of Eosin-1, Collecting Vials-2
- Vial of Gum Media-1

MS00