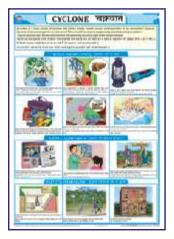

#### DISASTER MANAGEMENT CHARTS Size 70 x 100 cm. English & Hindi combined. Laminated Each Rs. 150.00 ENEW 3

DMS01 What is a Disaster DMS04 Earthquake DMS05 Tsunami DMS06 Flood DMS07 Cyclone **DMS08** Forest Fire