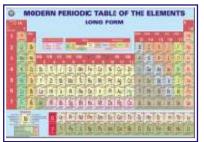

## CHEMISTRY LAB DISPLAY CHARTS PERIODIC CHART OF ELEMENTS

A Most detailed chart printed in multi colours showing Solids, Liquids and Gases in separate distinctive colours together with their Atomic Numbers, Density, Atomic Radius, Melting Point, Electronic Structure, Electro negativity. First Ionization Energy. Oxidation State and Crystal structure.

PT01 Size 140 × 100 cm Laminated
PT02 Size 100 × 70 cm Laminated
PT03S Size 100 × 70 cm Synthetic
PT04 Size 50 × 35 cm Paper
PT05 Size 50 × 35 cm Laminated w/o rollers
PT06 Size 100 × 75 cm Paper folded in Book form
PT07S Size 100 x 70 cm Mendeleev's Periodic Chart Synthetic
PT08 Size 90 × 55 cm Laminated