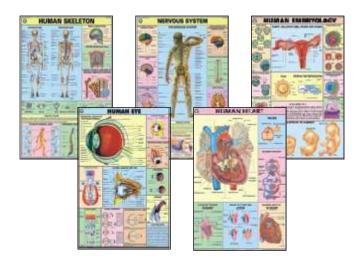

# HUMAN ANATOMY 3-D MODELS

Deluxe Quality, Made of Fiber Glass, Mounted on Wooden Board Size 30 × 50 cm Price Rs. 500.00 each

HA01D Teeth HA02D Circulatory System HA03D Digestive System HA04D Respiratory System HA05D Nervous System HA06D Skeleton HA07D Head & Neck HA08D Skin HA09D Mouth HA10D Tongue

HA11D Spinal Cord HA12D Stomach HA13D Liver HA14D Kidney HA15D Brain HA16D Heart HA17D Eye HA18D Ear HA19D Male Pelvis HA20D Female Pelvis

HA21D Reproductive Organs (Female) HA22D Reproductive Organs (Male) HA23D Lungs with Heart & Larynx HA24D Skull HA25D Excretory System HA26D Endocrine System Male HA27D Endocrine System Female HA28D Muscular System Front View HA29D Muscular System Back View HA30D Nose

The models are manufactured under expert supervision.

## PHOTOS OF GREAT PERSONALITIES

MATT CANVAS LAMINATED ON NUWOOD BOARD

### **GREAT SCIENTISTS**

Size 31 × 43 cm Approx (GS01P - GS140P) Ea Size 45 × 60 cm Approx (GS01PS - GS140PS) Eac

Each Rs. 360.00 Each Rs. 1100.00

GS51 A. P. J. Abdul Kalam (P) GS52 Dr. Vikram Sarabhai (P) GS53 Aryabhata (P,A & M) GS54 Dr. S. S. Joshi (C) GS55 Sir Alexander Flaming (B) GS56 D. Mata Parshad (C) GS57 Benjamin Franklin (P) GS58 Ernest Rutherford (P & C) GS59 Dr. Raj Ramanna (P) GS60 Nicholas Copernicus (A & P) Alessandro Volta (P) GS61 Alfred Nobel (C) GS62 GS63 Anton Henry Bekuerel (P) GS64 Atovan Gerok (P) GS65 Benjemin Thomson (P) GS66 Crick (B) Watson (B) GS67 Edward Victor Aplaton (P) GS68 James Clark Maxwel (P) GS69 GS70 Jessek Luious Gelusale (P & C) Johns Kepeler (A & P) GS71 Kalpana Chawla (A & P) GS72 GS73 Max Planck (P) GS74 Panchanan Maheshwari (B) GS75 Varah Mihir (A, P & M) GS76 Sunita Williams (P) James Watt (P) GS77 GS78 Andre Marie Ampere (P & M) GS79 A. Graham Bell (P) GS80 Edwin Powell Hubble (A & P) GS81 Rakesh Sharma (A) M. S. Swaminathan (B) GS82 Robert Hooke (P, B & A) GS83 GS84 S. R. Ranganathan (M & Lib.) J. B. S. Haldane (B) GS85 Guglielmo Marconi (P) GS86 Wilbur Wright (P) GS87 GS88 Orville Wright (P) GS89 Neil Armstrong (P & A) GS90 Wihelm Roentgen (P) GS91 S. Chandrasekhar (P & A) GS92 Lord Kelvin (P & M) GS93 Charles Babbage (P & M) GS94 Friedrich Wohler (C) GS95 Frederick William Herschel (A) GS96 J. J. Berzelius (C) GS97 James Chadwich (P) GS98 Dr. Vijay P. Bhatkar (P) GS99 C. N. R. Rao (C) GS100 George Boole (M)