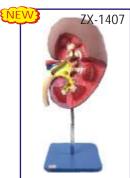

## SPECIAL MODELS ON HUMAN ANATOMY

- Dissectable Models (Fibre Glass)
- HA126 Eye Ball
- HA127 Human Heart
- HA128 Human Ear
- HA129 Human Brain
- HA130 Human Kidney
  - Fibre Glass Models (Wooden Base) size 81 × 31 cm
- HA151 Human Digestive System
- HA152 Human Blood Circulatory
- HA153 Human Nervous System
- HA154 Human Reproductive Male
- HA155 Human Reproductive Female
- HA156 Human Excretory System
- HA157 Human Respiratory System
- HA201 Nursing Manikin Female Made of Fibre Glass Life Size
- HA202 Nursing Manikin Male Made of Fibre Glass Life Size