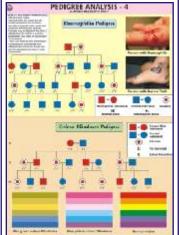

## GENETICS AND EVOLUTION CHARTS

Printed on Polyart Synthetic Paper. Size 70 x 100 cm. Price Rs. 200.00 Each

- GE01S Pedigree Analysis-1 : showing standard symbols used in Pedigree Analysis and Sample Pedigree.
- GE02S Pedigree Analysis-2 : showing Autosomal Dominant Trait Pedigree such as Myotonic Dystrophy and Tongue Curler Pedigree.
- GE03S Pedigree Analysis-3 : showing Autosomal Recessive Trait Pedigree such as Inheritance of Attached Ear Lobe and Inheritance of Sickle Cell Anaemia.
- GE04S Pedigree Analysis-4 : showing X-linked Recessive Trait Pedigree such as Haemophilia and Colour Blindness Pedigree.
- GE05S Pedigree Analysis-5 : showing X-linked Dominant Trait Pedigree such as Hypophosphatemia and Droopy Eyelids Pedigree.
- GE06S Pedigree Analysis-6 : showing Y-linked Trait Hairy Ear and Mitochondrial Inheritance Pedigree.
- GE07S Homologous Organs Animals: showing Forelimbs of Bat, Turtle, Horse, Human, Bird and Dolphin demonstrating Homology.
- GE08S Analogous Organs Animals: showing Wings of Bird, Butterfly, Pterosaur and Bat demonstrating Analogy.
- GE09S Homologous Organs Plants: showing thorn of Bougainvillea, tendrils of Cucurbita, fleshy cylindrical stem of Euphorbia, fleshy flattened stem of Opuntia, leafy shoots of Chrysanthemum and pineapple representing Plant Homology.
- GE10S Analogous Organs Plants: showing thorn of Pyracantha, spine of Berberis vulgaris, prickles of Prosopis grandulosa and stipular spines of Black Locust representing Plant Analogy.
- GE11S Hybridisation-1 (Monohybrid Cross) : Cross between Purple coloured and White coloured flower Pea Plant demonstrating inheritance of one dominant character and expression of recessive parental trait without blending in F2 generation.
- GE12S Hybridisation-2 (Dihybrid Cross) : Cross between Pea Plants differing in two traits (pod colour & plant height) showing segregation of one pair of character is independent of the other pair of characters.
- GE13S Hybridisation-3 (Incomplete Dominance) : Cross between true breeding Red and White Snapdragon flower plants showing one character is not completely dominant over other.