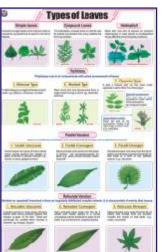

#### BOTANY

- STB01 Plant Kingdom : Classification of plants, Cryptogamae, Phanerogame.
- STB02 Typical Plant : Non-flowering plants, Flowering plants.
- STB03 Typical Plant Cell : Structure.
- STB04 Plant Cell Organelles : Nucleus, Cell Wall, Cell membrane, Endoplasmic reticulum, Mitochondria, Golgi bodies, Plastids, Chloroplast.
- STB05 Plant Tissues : Meristematic, Permanent.
- STB06 Plant Cell Mitosis : Cell division in plant somatic cells.
- STB07 Plant Cell Meiosis : Reductional cell division in plants.
- STB08 T.S. Stem Monocot : Maize stem.
- STB09 T.S. Dicot Stem (Sunflower) : T.S. stem of Helianthus annuus.
- STB10 T.S. Root Monocot : Maize root.
- STB11 T.S. of Dicot Root : Gram root.
- STB12 T.S. Leaf Monocot : Maize, Boutelova ( $C_4$  grass), Poa annua ( $C_3$  grass).
- STB13 T.S. Leaf Dicot : Mango, Waterlily, Nerium oleander.
- STB14 Types of Leaves : Simple, Compound, Heterophyll, Phyllotaxy, Venation.
- STB15 Root Systems : Tap, Fibrous, Adventitious.
- STB16 Structure of Flower : Parts, Symmetry & floral diagram Actinomorphic, Zygomorphic, Assymetrical, Position of floral organs.
- STB17 Calyx and Corolla : Calyx modifications, Shapes of corolla.
- STB18 Inflorescences : Racemose, Cymose.
- STB19 Fruits : Parts, Classification simple, Aggregate, Composite.
- STB20 The Seed : Structure & Germination : Dicot-exalbuminous & albuminous, Monocot exalbuminous & albuminous, Condition necessary for germination, Epigeal, Hypogeal.
- STB21 Germination of Seed Bean & Pea : Hypogeal germination, Epigeal germination.
- STB22 Dispersal of Fruits & Seeds : Dispersal by air, animals, water, explosion.
- STB23 Photosynthesis : Calvin benson cycle light reaction, Dark reaction, Requirements.
- STB24 Plant Diseases : Black rot, Late blight, Bacterial wilt, Smut, Brown spot, TMV, Brown rust, Yellow mosaic, Red rot, Bacterial blight, Powdery mildew, Leaf curl.
- STB25 Reproduction in Plants : Vegetative reproduction, Spore formation, Sexual reproduction of flowering plants.
- STB26 Pollination : Autogamy, Geitonogamy, Xenogamy, Anemophily, Hydrophily, Biotic (zoophily).
- STB27 Double Fertilization : Megasporogenesis, Microsporogenesis.
- STB28 Artificial Vegetative Propagation : Tissue culture, Cutting, Layering, Grafting.
- STB29 Stem Modifications : Underground modification, Subaerial modification, Aerial modification.
- STB30 Root Modifications : Modifications of tap root, Adventitous root and roots for support.
- STB31 Hydrophytes : External features & anatomical characters.
- STB32 Mesophytes : General description, external features & anatomical characters.