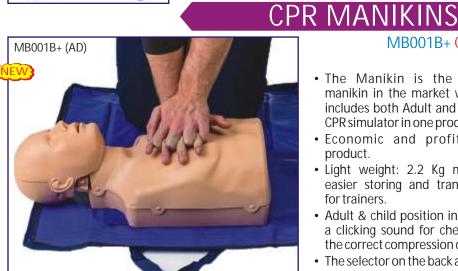

## SPECIAL MODELS ON HUMAN ANATOMY

- Dissectable Models (Fibre Glass)
- HA126 Eye Ball
- HA127 Human Heart
- HA128 Human Ear
- HA129 Human Brain
- HA130 Human Kidney
  - Fibre Glass Models (Wooden Base) size 81 × 31 cm
- HA151 Human Digestive System
- HA152 Human Blood Circulatory
- HA153 Human Nervous System
- HA154 Human Reproductive Male
- HA155 Human Reproductive Female
- HA156 Human Excretory System
- HA157 Human Respiratory System
- HA201 Nursing Manikin Female Made of Fibre Glass Life Size
- HA202 Nursing Manikin Male Made of Fibre Glass Life Size