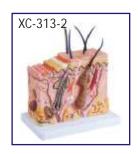

on of the head.
- Made of HSP resin with long lasting durability.
- Size : 30x35 cm
- Delivered on sturdy wooden base.
- Skin section portrays the anatomy of the skin at 70 times life size and shows :- Representation of hair follicles with sebaceous glands, Sweat glands, Receptors, Nerves, Blood Vessels, Different layers of the skin.
- Total 31 parts are labeled.





## <u>SKIN & EAR</u>



#### XC-313 Skin Model Enlarged • Price Rs. 2140.00

- A greatly enlarged (105 times) cross sectional view of the human skin showing three layers-epidermis, dermis, hypodermis, structures of the human scalp and a close-up view of a hair follicle, sweat gland, fatty tissue, sebaceous gland, blood vessels & nerves. Front, side and back view.
- Mounted on a plastic base.
- Size: 27 × 10 × 31cm.

ZX-1401



#### XC-313-2 Skin Block Model • Price Rs. 3450.00

- This model shows a section of human skin in three dimensional forms. Hair, sebaceous and sweat glands, receptors, nerves and vessels are shown in detail.
- 70 time enlarged.

#### XC-303C Ear Model New Style Giant Size • Price Rs. 2290.00



- Dissectible in 6 parts.
- Made of PVC Plastic.
- Size 33x15x23 cm.

#### XC-316 Giant Eye Model

• Price Rs. 2090.00

- Size: 15.5cm. Made of PVC. Mounted on a plastic stand. 6 times enlarged Model. The different parts of the eyeball model are detachable.
- Tunica external: showing cornea and sclera with attachments of ocular muscles and optic nerve.
- Tunica media: showing the iris, the ciliary body and the chorioid. Tunica interna is retina.
- Refraction media: showing the lens and the vitreou