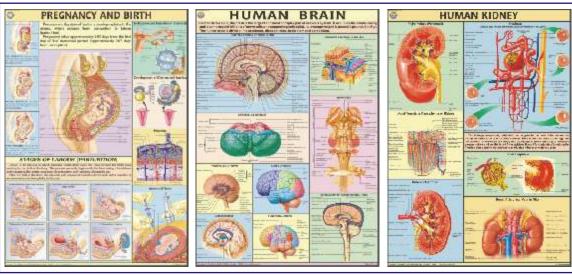

## SPECIAL MODELS ON HUMAN ANATOMY

- Dissectable Models (Fibre Glass)
- HA126 Eye Ball
- HA127 Human Heart
- HA128 Human Ear
- HA129 Human Brain
- HA130 Human Kidney
  - Fibre Glass Models (Wooden Base) size 81 × 31 cm
- HA151 Human Digestive System
- HA152 Human Blood Circulatory
- HA153 Human Nervous System
- HA154 Human Reproductive Male
- HA155 Human Reproductive Female
- HA156 Human Excretory System
- HA157 Human Respiratory System
- HA201 Nursing Manikin Female Made of Fibre Glass Life Size
- HA202 Nursing Manikin Male Made of Fibre Glass Life Size