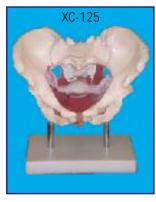

bica
- Long and narrow Like a funnel Heart-like Long and narrow 70-75 degree Long and narrow

Female Short and broad Like a barrel Rounded Broad and short 90-100 degree Short and broad

# ANATOMICAL MODELS

#### XC-104C Life Size Coloured Skull • Price Rs. 2990.00

 This is advanced model of XC-104 life-size skull, bones painted in different colors for precise study. Can be disassembled into 3 parts.





ZX-1202 Human Skull Model Dx. • Price Rs. 3490.00

- Made of HSP resin having long durability.
- Size: Natural size.
- Dissectible into 3 parts with moveable jaw, cut calvarium.
- Well illustrated and informative.
- Model is accurately made from actual specimen references, photographs and encyclopedia reference under expert guidance.
- Model is a great teaching tool for anatomy lessons.



#### XC-125 Female Pelvic Muscles & Organs • Price Rs. 2860.00

- Natural size.
- Made of PVC plastic.

Our equipments will raise the standard of your institution.

Aduli • Pri

## ANATOMICAL MODELS

ZX-1100E

Human Torso

Small

(23 parts)

• Price Rs. 3200.00

• Size: 46 x 24 x

Mounted on a

plastic base.

12.5 cm.

## HUMAN TORSO M



MK064

#### XC-204 Unisex Torso 23 parts 85CM • Price Rs. 15290.00

• Size: 33.5" tall (85cm), Made of PVC plastic.

- · Features an exposed spine with removable vertebra and spinal cord segments.
- Interchangeable male and female genitalia.
- The female organs include a fetus in the womb.
- Dissectible into 23 parts: torso, female breast plate, head, eyeball, brain, vertebra spinal nerves, lung (2 parts), heart (2 parts), liver, kidney, stomach (2 part