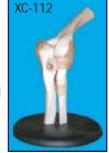

#### XC-111 Knee Joint

• Price Rs. 1390.00

- Size: 12.5 × 12.5 × 32cm.
- Hinge joint, Synovial joint
- Life size, on stand.

XC-113

• Demonstrates flexion, extension, and internal/external rotation. Includes flexible, artificial ligaments.