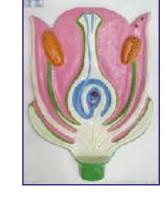

## <u>BIOLOGY MODELS</u> **BOTANY MODELS**

Made of Fiber Glass on MDF Board. Each Model size 60 x 45 cm

- BMB01 Plant Cell BMB02 Germination of Seed BMB03 Fertilization & Angiosperms BMB04 Plant Cell Meiosis BMB05 Plant Cell Mitosis BMB06 L.S. Flower BMB07 L.S. Ovary
- BMB08 T.S. Monocot Root BMB09 T.S. Dicot Root BMB10 T.S. Monocot Stem BMB11 T.S. Dicot Stem BMB12 T.S. Monocot Leaf BMB13 T.S. Dicot Leaf BMB14 Root Tip
- Price Rs. 1200.00 each BMB15 Life Cycle : Moss BMB16 Life Cycle : Fern Life Cycle : Fungus BMB17 BMB18 Spirogyra Pitcher Plant BMB19 BMB20 Funaria Plant

- Model is mounted on board to show the life cycle of an angiosperm.
- Size : 60x45x3 cm.
- 13 parts labeled in total.

MODELS OF FLOWERS

Made of Fiber Glass on stand. Price Rs. 850.00 each BMF01 **Typical Flower** BMF02 Liliaceae Flower BMF03 **Rosaceae** Flower