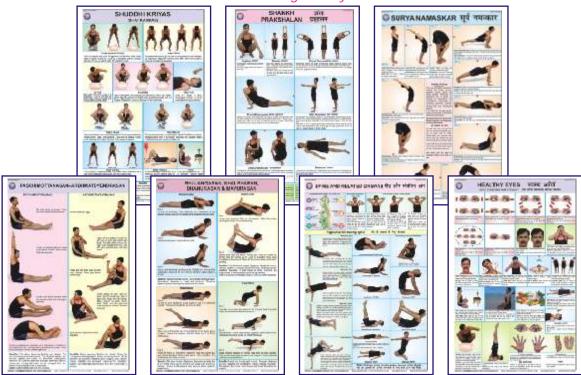

## COLOURED CHARTS ON YOGA

Each Chart size 50 x 75 cms - Hindi & English combined, Laminated

Price Each chart Rs. 84.00

- A faithful study and following the instructions as laid down in these charts, a vast treasure of super powers can be explored and developed within ourselves. For all round Physical, Mental, Emotional, Intellectual & Spiritual development of mind and body.
- YOO1 1. Shuddhi Kriyas-Shat Karmas : Kunjal-Vaman Dhauti, Kapal Bhati, Ghrit Neti, Sutra Neti, Jal Neti, Vastra Neti, Dand Dhauti, Nauli Karma, Tratak, Basti etc.
- YOO2 2. Shankh Prakshalan : Kagasan, Tadasan, Triyak Tadasan, Triyak Bhujangasan, Kati Chakrasan, Udarakarashanasan, Shavasan.
- YO03 3. Surya Namaskar : A series of twelve steps, a complete exercise of all the parts of body. It makes the body strong, beautiful & active.
- YO04 4. Yog Mudras, Padmasan & Matsyasan : These remove Spinal & Cervical pain, Asthma, Diabetes, Mental weakness, Gastric troubles, Knee pain, Eye Defects.
- YO05 5. Paschimottanasan & Ardh Matsyendrasan : Spine becomes flexible and Elastic, the Abdominal organs-Digestive system, Nervous system are toned up.
- YO06 6. Vajrasan, Ustrasan & Supt Vajrasan : These remove cervical and slipdisc defects diseases of chest, lungs, heart, abdomen, kidney etc., excess fatness of Abdomen and back
- Y007 7. Bhujangasan, Shalbhasan, Dhanurasan & Mayurasan : Abdominal Organs are toned up. Spine is strengthened. Remove Gastic Intestinal disorders etc. Mental Powers are developed.
- YO08 8. Pawan Muktasan & Chakrasan : Keep Spine Young & Flexible. Improve Eye sight, Hearing, Smell Taste & Circulation of Blood to the brain.
- YO09 9. Sarvangasan & Halasan : Reduce fat, make arms, legs, Blood circulation, Digestive system, Liver strong and maintains youthful look etc.
- YO10 10. Bandhas & Pranayams : Mool Bandh, Jalandhar Bandh, Uddiyan Bandh, Mahabandh. Pranayam Mudra, Lomvilom Pranayam, Nadishodan Pranayam, Agnisar Kriya.
- YO11 11. Spine & Related Organs : Composition of spine, Positions of Psychic centres and Endocrine Glands are shown.
- YO12 12. Healthy Eye : Eye washing, tratak on rising sun, Eye exercises, Palming.

All the above Charts are available in English only also. Add E to the above code

Charts are laminated and fitted with plastic rollers.