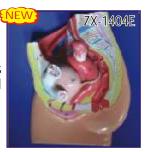

Small (Magnetic) • Price Rs. 1150.00

- Median section model shows male genital organs in normal position.
- Model is mounted on board.
- Model is in 3 parts.
- Size: 25x25x8cm.

ZX-1304



#### ZX-1305 Human Reproductive System Female • Price Rs. 4500.00

- Made of advanced HSP resin.
- Upper half model shows both ovaries, left ovary in section, fallopian tubes with fimbriae, uterus, cut open vagina to show vaginal folds and cervix, bladder with cut open urethra, labia and rectum.
- Total 20 positions are marked in upper half model.
- Lower half model shows adnexa of uterus.
- Total 36 positions are marked in lower half model.
- Size: 40x80 cm

#### ZX-1404E

#### Female Pelvis Small (Magnetic) • Price Rs. 1150.00

- Median section model shows female genital organs in normal



ZX-1305



## **BRAIN & NERVOUS SY**

#### ZX-1307 Human **Nervous System** • Price Rs. 4500.00

- Half life size relief model.
- Made of HSP resin.

XC-308

- Delivered on wooden base.
- · Model show central and peripheral nervous system, including spinal nerves radiated from CNS.
- 39 positions are displayed.



#### ZX-1602 Neuron

• Price Rs. 3300.00

- · Motor neuron model in threedimension.
- Made of high grade synthetic polymer. • Size: 30x20x12cm
- The membranous covering has been cut away to expose the cytological ultra structure.
- ZX-1602

- Model shows branching dendrites, myelin-wrapped axon and node of Ranvier. A section of the axon can be lifted off to view the tightly-wound layers of the enveloping myelin sheath, neurolemma and the schwann cell.
- Total 19 positions are marked in th