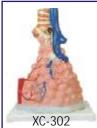

.
- Nasal cavity : on the lateral nasal wall show the superior, middle and inferior nasal chonchae project medially into the nasal cavity forming the superior, middle and inferior nasal maxillary sinuses.
- Paranasal sinuses : shows the frontal, sphenoid and maxillary sinuses.

#### XC-301 Human Larynx Model Magnified • Price Rs. 1290.00

- Size : 11.5×11×24 cm, 3 parts dissectible.
- A functional model, On base 3 times enlarged.
- Shows movements of epiglottis & cartilages in the voice box.



• Helps to

understand the morphology & structure of the respiratory tract and phonetic organ.

#### XC-302 Pulmonary Alveoli Model Magnified • Price Rs. 1820.00

- Size: 26 × 15 × 35 cm.
- Made of PVC plastic and mounted on plastic base.
- The model shows the small branches of principal bronchus:



XC-330

- Section of bronchiole of no cartilage. •The relation between
- pulmonary alveoli & terminal bronchiole.
- The structure of alveolar sac and alveolar duct
- The capillary rete in the alveolar sapta.

#### XC-330 Model of the Transparent Lung Segment

- Price Rs. 5490.00
- Presents 10 segments in the right lung and 8 in the left. The distributions of the bronchial tree can be observed through the transparent lungs.
- Right lung: right upper lobe (3 segments), right middle lobe (2 segments), right inferior lobe (5 segments)
- Left lung: left upper lobe (4 segments), left inferior lobe (4 segments).
- Distribution of the bronchial tree: right bronchus, left bronchus.
- Hilus of lung. The lung made of transparent plastic. The trachea & bronchial tree is made of PVC.



#### XC-320 L