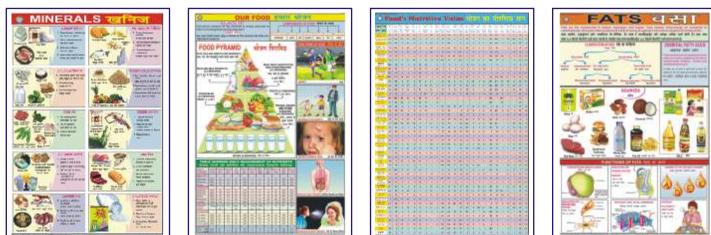

## CHARTS ON FOOD AND NUTRITION

Size 70 x 100 cm. English & Hindi combined. Laminated Each Rs. 150.00

- FN01 OUR FOOD : Chart shows various components and functions of food. It also illustrates food pyramid mentioning balance diet and daily requirement of nutrients by different age groups.
- FN02 PROTEINS : Chart shows both animal and plant sources of protein. It also explains various functions performed by proteins in our body and some special conditions of high protein needs.
- FN03 FATS : Chart shows a brief classification of fats with a mention of essential fatty acids. It also shows some of the important functions and sources of fats.
- FN04 CARBOHYDRATES : Chart shows classification of carbohydrates as simple and complex with their various functions in the body. It also shows various foods rich in carbohydrates.
- FN05 VITAMINS : Good explainative chart depicting both fat soluble and water soluble vitamins with their various sources and reasons of requirement in the body.
- FN06 MINERALS : Important minerals like Sodium, Iron, Calcium, Iodine etc. required in our body to live a healthy life are shown in the chart. Chart also shows various functions they perform and their sources.
- FN07 WATER & ROUGHAGE : Chart shows the importance of water and roughage and some major functions performed by them in the body. Chart also gives a good knowledge about their sources.
- FN08 DEFICIENCY DISEASES : Chart shows the havoc conditions arised due to deficiency of various nutrients in the body and their symptoms. The understanding of chart will indicate the importance of good balanced diet.
- FN09 OVERNUTRITION DISORDERS : Chart shows that not only deficiency but also the over consumption of food is not good for health. Various overnutritional disorders with their causes and symptoms are depicted in the chart.
- FN10 Food's Nutritive Value : Chart shows the nutrient's composition of various common foodstuffs in a tabular form.