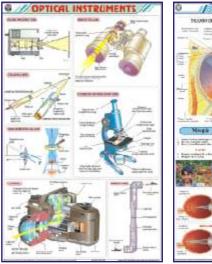

#### PHYSICS

- STP01 Motion : Linear motion rectilinear, curvilinear; Rotational motion, Oscillatory motion, Periodic motion.
- STP02 Changes Around Us
- STP03 Metric Weights and Measures : SI units and their multiples and submultiples.
- STP04 Measurements : Standard systems of measurements.
- STP05 Sound : What is sound?, Decibel scale of different sounds, Characteristics of sound, Sonic boom, Ultrasound & echo.
- STP06 Wave Motion : Transverse wave, Longitudinal wave.
- STP07 Simple Machine : Lever , Pulley, Wedge, Inclined plane, Screw, Wheel & Axle.
- STP08 The Lever : Lever of first class, second class, third class.
- STP09 Principle of Archimedes
- STP10 Pascal's Law
- STP11 Reflection of Light : Laws of reflection, Image formation by plane & spherical mirrors.
- STP12 Refraction Through a Glass Slab : Lateral displacement, Refractive index, Refraction through different mediums, Total internal reflection.
- STP13 Refraction Through Prisms : Dispersion, Refraction through equilateral prism, Re-combination of spectrum colours, Rainbow.
- STP14 Refraction of Light Through lenses : Image formation by concave and convex lenses.
- STP15 Optical Instruments : Slide projector, Binoculars, Telescope, Compound microscope, Magnifying glass camera, Periscope.
- STP16 Microscope : Compound microscope, Electron microscope, Ray diagram.
- STP17 Telescope : Refracting telescope, Ray diagram of refracting & reflecting (cassegrain) telescope.
- STP18 Eye and its Defects : TS of eyeball, Presbyopia, Cataract, Myopia, Hypermetropia, Astigmatism.
- STP19 Electric Current-Sources-Effects
- STP20 Static Electricity : Electroscope, Vande-Graff generator, Electrostatic induction, Lightning spark, Photocopier.
- STP21Current Electricity : Electric current, Conventional current,<br/>Wiring of a plug, Transmission of electricity, Electric circuit inside<br/>a torch and a house.Each Rs. 160.00