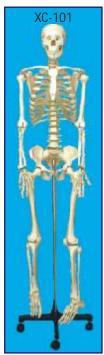

## XC-101

#### Human Skeleton • Price Rs. 15590.00

- Size: 170 cm life size.
- Made of PVC plastic.
- Removable arms and legs.
- Features nerve branches, vertebral artery and hemiated lumbar disc.
- Skull includes movable jaw, cut calvarium, suture lines and three removable lower teeth.
- Mounted on a sturdy 40cm wide base.
- Washable & Unbreakable
- Ideal for teaching the basics of human anatomy.