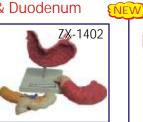

ectioned villus with lymphatic vessels. The model also shows different muscle layers in section.
- Size: 31 x 20 x 43 cm
- 17 parts labeled in total

ENEW

#### A vivid display will go deep down in the memory.



#### ZX-1402 Human Stomach, Pancreas & Duodenum

• Price Rs. 2100.00

- Made of HSP resin having long durability.
- Total 70 parts are labeled.
- Size: 20x15x10 cm
- · Model shown different layers of stomach wall.
- Separated into 3 parts.
- Mounted on stand with base.
- Model depicts lower esophagus, associated blood vessels and sectioned duodenum and pancreas (revealing large ducts up to its aperture).



7X-130

## • Price Rs. 3530.00

- Made of advanced PVC.
- Mounted on a stand, Natural size. Shows wall of the caecum & appendix.
- Separated into 2 parts
- Shows 17 positions



## ANATOMICAL MODELS ZX-1408

#### ZX-1408 Stomach

- Price Rs. 1990.00
- The model shows different muscle layers of stomach wall.
- Model shows lower esophagus, vessels and nerves.
- Model is on stand. Size : 17x16x25 cm. 36 parts labeled in total. Model is in 2
- parts.

#### XC-306 Stomach Model

- Price Rs. 1820.00
- GD/A12006 Appendix and Caecum Made of hard plastic, Magnified 2 times the natural size.
  - Shows the morphology of the stomach in a distended state.
  - With the longitudinal section, the model shows the structures of the gastric folds, pyloric valve, pyloric sphincter muscles, gastric mucosa and the transitional mucosa of the gastric-esophagus.



# HEART & CIRCUI

- ZX-1302 Human Circulatory System • Price Rs. 4500.00
- Made of advanced HSP resin.
- Half life sized re