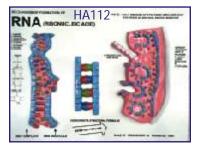

Rs. 600.00

set Rs. 7500.00

Each Rs. 30000.00

HA110L Development of Fetus/Embryo set of 9 Large size HA111F Full Size Human Female Body Fibre Glass

Showing organs & muscles

- HA111M Full Size Human Male Body Fibre Glass Showing organs & muscles
- HA112 RNA 60 x 45 cm
- HA113 DNA 60 x 45 cm
- HA116 Human Placenta Model made of Fiber Glass