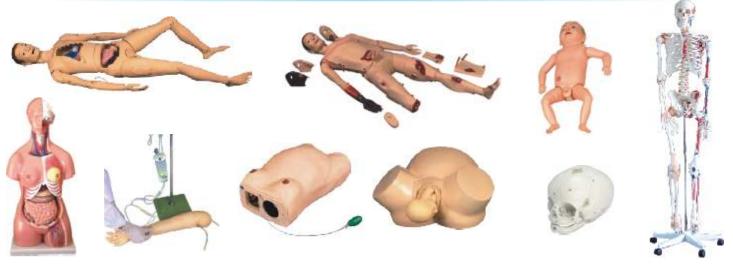

## SPECIAL MODELS ON HUMA

HA101A HUMAN BODY TORSO - Torso with head with detachable internal structure of Head and neck, Organs of Thorax and abdomen cavities of the viscera can be emptied, for study of blood vessels. Dissectable in 12 parts made of Fibre Glass painted in natural colours. Made of Fiber Glass. Magnetic. Life Size Rs. 7000.00

- HA101 HUMAN BODY Torso with head with detachable internal structure of Head and neck, Organs of Thorax and abdomen cavities of the viscera can be emptied, for study of blood vessels. Dissectable in 12 parts made of Fibre Glass painted in natural colours. Made of Fiber Glass. Life Size Non magnetic. Rs. 4750.00 Rs. 1300.00
- HA102 Human Body Torso Small size
- HA103 HUMAN SKELETON Life size made of fibre glass. All the bones shoulder & hip joints clearly depictable Rs. 2640.00
- HA103S Stand for above
- HA104 HUMAN SKELETON Plastic size 70 cm with stand.
- HA105 HUMAN SKELETON Plastic size 40 cm with stand.
- HA106 Dummy with Doll made of Fibre Glass
- HA106A Dummy Baby for Dummy with Doll
- HA107 Female Pelvis with child
- HA108 Female Pelvis with reproductive organs

## SPECIAL MODELS ON HUMAN ANATOMY

- Dissectable Models (Fibre Glass)
- HA126 Eye Ball
- HA127 Human Heart
- HA128 Human Ear
- HA129 Human Brain
- HA130 Human Kidney
  - Fibre Glass Models (Wooden Base) size 81 × 31 cm
- HA151 Human Digestive System
- HA152 Human Blood Circulatory
- HA153 Human Nervous System
- HA154 Human Reproductive Male
- HA155 Human Reproductive Female
- HA156 Human Excretory System
- HA157 Human Respiratory System
- HA201 Nursing Manikin Female Made of Fibre Glass Life Size
- HA202 Nursing Manikin Male Made of Fibre Glass Life Size