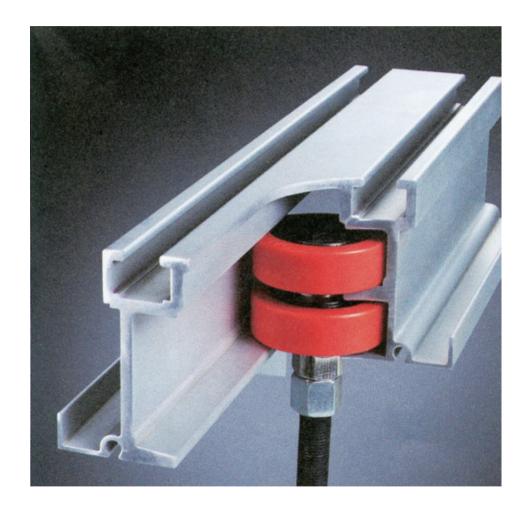

eally suited for high specification, multiple stacking arrangements available. The panels are operated manually with the help of multiple crank system. panels are move effortlessly under the aluminium head track, when closed they form a sturdy fixed wall.

- Acoustic rating from 45-55 dB laboratory tested.
- Applications up to 5,000 mm height
- Top hung with no floor track
- Easy manually operated Scissor winding system
- Available with multiple surface finish options
- Single or Double point suspension for multiple stacking options
- Panels with hinged pass door, single or double leaf inset pass door panels for access through
- Panel widths from 800mm-1200mm
- Nominal panel thickness 100 mm
- Low maintenance

## **SYSTEM (SILICO)**









## **SYSTEM (OTHERS)**







## **SECTION**





## **TYPE OF PANELS**



## **PASSDOOR**

# PASS DOOR SELF LOCK SYSTEM USING STRONG FORCE SPRING PRESS DEVICE TO FIX THE PASS DOOR LEAVING NO AIR GAP AT BOTTOM



## **PARKING OPTIONS**

#### **MUTIPLE PARKING OPTIONS**



## **BOARDS OPTIONS**



PERFORATED BOARD



**MDF** 



**ACOUSTIC GROVE BOARD** 



**HDF** 

Note:- Face board options can be customized according to customers preference

## **FINISH OPTIONS**









**Veener** 

Laminate

Leather

**Fabric** 





Vinyl

Graffiti

Note:- Finish options can be customized according to customers preference

## **SERVICES & MAINTAINANCE**

We have Skilled and Professional team for installation, repair and servicing all aspects of Movable Walls. Given the right care and maintenance a movable wall will last for many years and operate