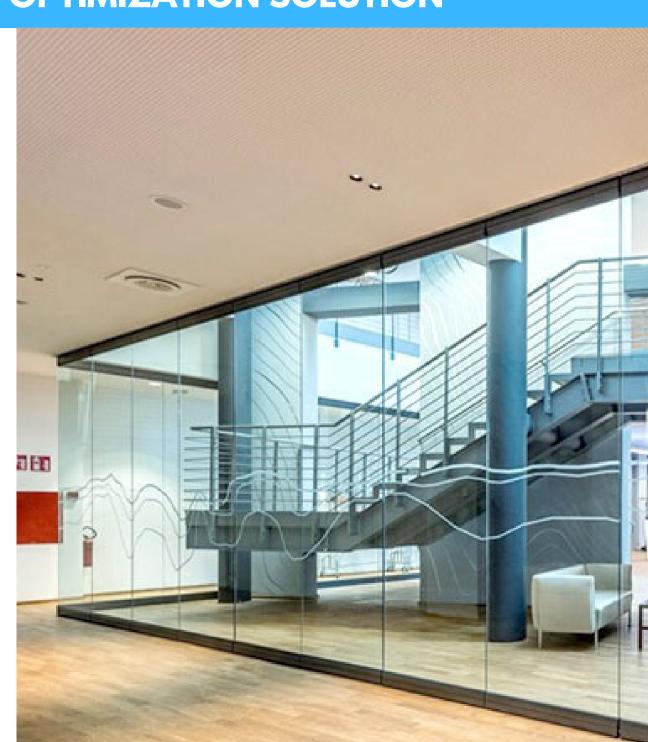

## **BEST SPACE OPTIMIZATION SOLUTION**

# MAXIMIZE YOUR SPACE WITH SLIDERWALLS

We are dedicated to optimize your space, maximizing the functional capabilities of your work space.

Operable walls can be used to divide office spaces, personal spaces, hospitality areas, class rooms, meeting rooms, function rooms, training areas, factories and even warehouses effectively, extensively used in hospitality, commercial and institutions.