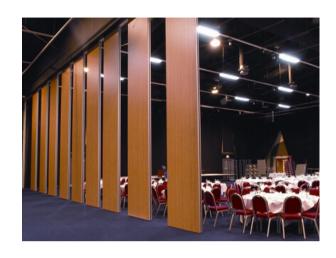

## **SW SOLIDO**

#### INTRODUCTION

The SW Solido is our individual panel partition system offering an acoustic insulation rating of up to 53-65 dB. Ideally suited for general specification, multiple stacking arrangements available. The panels are operated manually with the help of multiple crank system, panels are move effortlessly under the aluminium head track, when closed they form a sturdy fixed wall.

- Acoustic rating from 53-65 dB laboratory tested.
- Applications up to 12,000 mm height
- Top hung with no floor track
- Easy manually operated Scissor winding system
- Available with multiple surface finish options
- Double point suspension for multiple stacking options
- Panels with hinged pass door, single or double leaf inset pass door panels for access through
- Panel widths from 800mm-1200mm
- Nominal panel thickness 100 mm
- Low maintenance