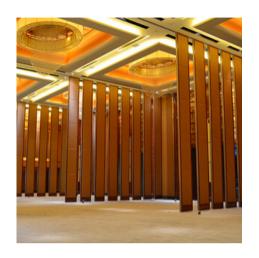

### **SW SILICO**

#### INTRODUCTION

The SW Silico is our individual panel partition system offering an acoustic insulation up to 53-65 dB. Ideally suited for low height requirements, multiple stacking arrangements available. The panels are operated manually with the help of multiple crank system. panel moves effortlessly under the aluminium head track, when closed they form a sturdy fixed wall.

- Acoustic rating from 53dB-65 dB laboratory tested.
- Applications up to 7000 mm height
- Top hung with no floor track
- Easy manually operated Scissor winding system
- Available with multiple surface finish
- Single or double point suspension for multiple stacking options
- Panels with hinged pass door, single or double leaf inset pass door panels for access through
- Panel widths from 800mm-1200mm
- Nominal panel thickness 100 mm
- Low maintenance