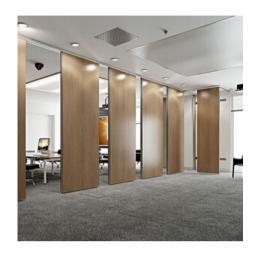

#### INTRODUCTION

The SW Solido is our individual panel partition system offering an acoustic insulation rating of up to 53-65 dB. Ideally suited for general specification, multiple stacking arrangements available. The panels are operated manually with the help of multiple crank system, panels are move effortlessly under the aluminium head track, when closed they form a sturdy fixed wall.

- Acoustic rating from 53-65 dB laboratory tested.
- Applications up to 12,000 mm height
- Top hung with no floor track
- Easy manually operated Scissor winding system
- Available with multiple surface finish options
- Double point suspension for multiple stacking options
- Panels with hinged pass door, single or double leaf inset pass door panels for access through
- Panel widths from 800mm-1200mm
- Nominal panel thickness 100 mm
- Low maintenance