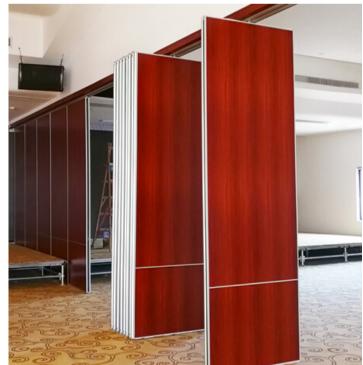

#### INTRODUCTION

The SW Solido is our individual panel partition system offering an acoustic insulation rating of up to 53-65 dB. Ideally suited for general specification, multiple stacking arrangements available. The panels are operated manually with the help of multiple crank system, panels are move effortlessly under the aluminium head track, when closed they form a sturdy fixed wall.

- Acoustic rating from 53-65 dB laboratory tested.
- Applications up to 12,000 mm height
- Top hung with no floor track
- Easy manually operated Scissor winding system
- Available with multiple surface finish options
- Double point suspension for multiple stacking options
- Panels with hinged pass door, single or double leaf inset pass door panels for access through
- Panel widths from 800mm-1200mm
- Nominal panel thickness 100 mm
- Low maintenance