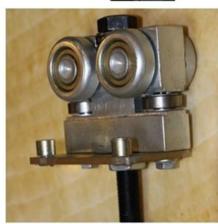

n acoustic insulation rating of up to 45-55 dB. Ideally suited for high specification, multiple stacking arrangements available. The panels are operated manually with the help of multiple crank system. panels are move effortlessly under the aluminium head track, when closed they form a sturdy fixed wall.

- Acoustic rating from 45-55 dB laboratory tested.
- Applications up to 5,000 mm height
- Top hung with no floor track
- Easy manually operated Scissor winding system
- Available with multiple surface finish options
- Single or Double point suspension for multiple stacking options
- Panels with hinged pass door, single or double leaf inset pass door panels for access through
- Panel widths from 800mm-1200mm
- Nominal panel thickness 100 mm
- Low maintenance

## **SYSTEM (SILICO)**









## **SYSTEM (OTHERS)**







## **SECTION**





## **TYPE OF PANELS**



## **PASSDOOR**

# PASS DOOR SELF LOCK SYSTEM USING STRONG FORCE SPRING PRESS DEVICE TO FIX THE PASS DOOR LEAVING NO AIR GAP AT BOTTOM



## **PARKING OPTIONS**

#### **MUTIPLE PARKING OPTIONS**



## **BOARDS OPTIONS**



PERFORATED BOARD



**MDF** 



**ACOUSTIC GROVE BOARD** 



**HDF** 

Note:- Face board options can be customized according to customers preference

## **FINISH OPTIONS**









**Veener** 

Laminate

Leather

**Fabric** 





Vinyl

Graffiti

Note:- Finish options can be customized according to customers preference

## **SERVICES & MAINTAINANCE**

We have Skilled and Professional team for installation, repair and servicing all aspects of Movable Walls. Given the right care and maintenance a