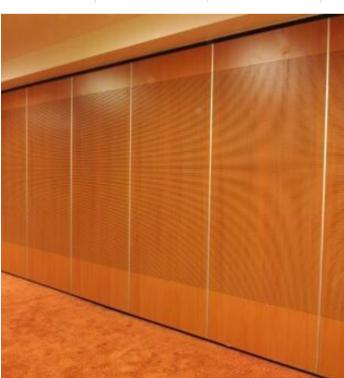

#### INTRODUCTION

The SW Silico is our individual panel partition system offering an acoustic insulation up to 53-65 dB. Ideally suited for low height requirements, multiple stacking arrangements available. The panels are operated manually with the help of multiple crank system. panel moves effortlessly under the aluminium head track, when closed they form a sturdy fixed wall.

- Acoustic rating from 53dB-65 dB laboratory tested.
- Applications up to 7000 mm height
- Top hung with no floor track
- Easy manually operated Scissor winding system
- Available with multiple surface finish
- Single or double point suspension for multiple stacking options
- Panels with hinged pass door, single or double leaf inset pass door panels for access through
- Panel widths from 800mm-1200mm
- Nominal panel thickness 100 mm
- Low maintenance