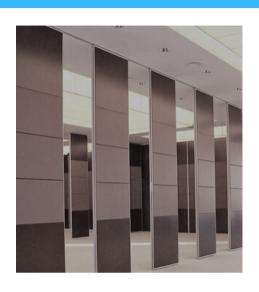

tition system offering an acoustic insulation up to 53-65 dB. Ideally suited for low height requirements, multiple stacking arrangements available. The panels are operated manually with the help of multiple crank system. panel moves effortlessly under the aluminium head track, when closed they form a sturdy fixed wall.

- Acoustic rating from 53dB-65 dB laboratory tested.
- Applications up to 7000 mm height
- Top hung with no floor track
- Easy manually operated Scissor winding system
- Available with multiple surface finish
- Single or double point suspension for multiple stacking options
- Panels with hinged pass door, single or double leaf inset pass door panels for access through
- Panel widths from 800mm-1200mm
- Nominal panel thickness 100 mm
- Low maintenance

## **SW SOLIDO**







#### INTRODUCTION

The SW Solido is our individual panel partition system offering an acoustic insulation rating of up to 53-65 dB. Ideally suited for general specification, multiple stacking arrangements available. The panels are operated manually with the help of multiple crank system, panels are move effortlessly under the aluminium head track, when closed they form a sturdy fixed wall.

- Acoustic rating from 53-65 dB laboratory tested.
- Applications up to 12,000 mm height
- Top hung with no floor track
- Easy manually operated Scissor winding system
- Available with multiple surface finish options
- Double point suspension for multiple stacking options
- Panels with hinged pass door, single or double leaf inset pass door panels for access through
- Panel widths from 800mm-1200mm
-