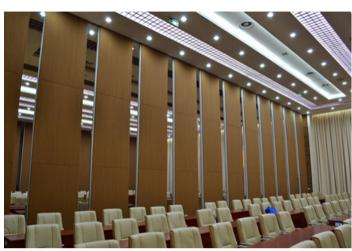

### **SW CLIMO**

#### INTRODUCTION

The SW Climo is our individual panel partition system offering an acoustic insulation rating of up to 53-65 dB. Ideally suited for high specification, multiple stacking arrangements available. The panels are operated manually with the help of multiple crank system. panels are move effortlessly under the aluminium head track, when closed they form a sturdy fixed wall.

- Acoustic rating from 53-65 dB laboratory tested.
- Applications up to 18,000 mm height
- Top hung with no floor track
- Easy manually operated Scissor winding system
- Available with multiple surface finish options
- Double point suspension for multiple stacking options
- Panels with hinged pass door, single or double leaf inset pass door panels for access through
- Panel widths from 800mm-1200mm
- Nominal panel thickness 100 mm
- Low maintenance