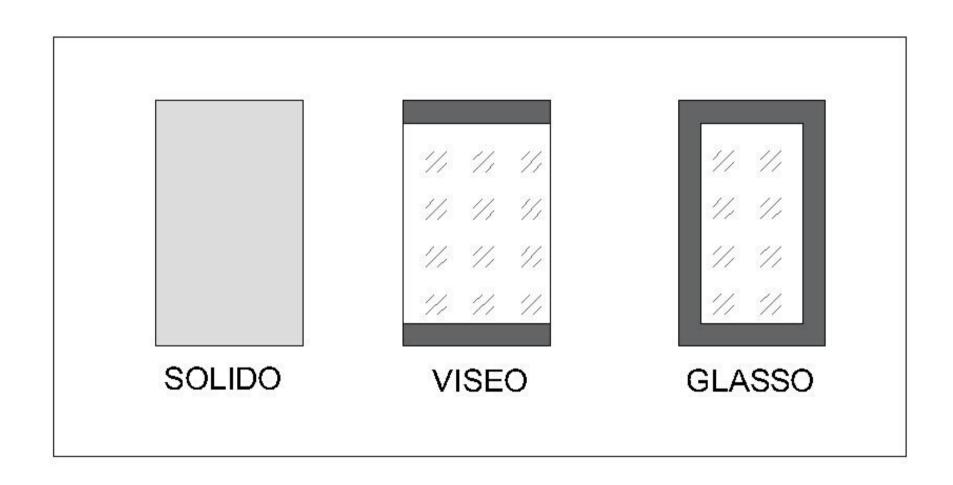

## **SW SOLIDO**

#### INTRODUCTION

The SW Solido is our individual panel partition system offering an acoustic insulation rating of up to 53-65 dB. Ideally suited for general specification, multiple stacking arrangements available. The panels are operated manually with the help of multiple crank system, panels are move effortlessly under the aluminium head track, when closed they form a sturdy fixed wall.

### **SW VISEO**

#### INTRODUCTION

The SW Viseo is our individual frame-less single glazed partition system offering an acoustic rating of up to 15-20 dB. Ideally suited for hotel room, meeting rooms, offices, showcase & multiple stacking arrangements available. The panels are operated manually with the help of sweep seals system. panels are move effortlessly under the aluminium head track, when closed they form a transparent fixed wall.

## **SW GLASSO**

#### INTRODUCTION

The SW Glasso is our individual double glazed panel partition system offering an acoustic insulation rating of up to 45-55 dB. Ideally suited for high specification, multiple stacking arrangements available. The panels are operated manually with the help of multiple crank system. panels are move effortlessly under the aluminium head track, when closed they form a sturdy fixed wall.