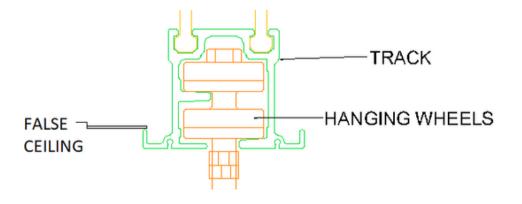

f up to 45-55 dB. Ideally suited for high specification, multiple stacking arrangements available. The panels are operated manually with the help of multiple crank system. panels are move effortlessly under the aluminium head track, when closed they form a sturdy fixed wall.

- Acoustic rating from 45-55 dB laboratory tested.
- Applications up to 5,000 mm height
- Top hung with no floor track
- Easy manually operated Scissor winding system
- Available with multiple surface finish options
- Single or Double point suspension for multiple stacking options
- Panels with hinged pass door, single or double leaf inset pass door panels for access through
- Panel widths from 800mm-1200mm
- Nominal panel thickness 100 mm
- Low maintenance

## **SYSTEM (SILICO)**









## **SYSTEM (OTHERS)**







## **SECTION**





## **TYPE OF PANELS**



## **PASSDOOR**

# PASS DOOR SELF LOCK SYSTEM USING STRONG FORCE SPRING PRESS DEVICE TO FIX THE PASS DOOR LEAVING NO AIR GAP AT BOTTOM



## **PARKING OPTIONS**

#### **MUTIPLE PARKING OPTIONS**



## **BOARDS OPTIONS**



PERFORATED BOARD



**MDF** 



**ACOUSTIC GROVE BOARD** 



**HDF** 

Note:- Face board options can be customized according to customers preference

## **FINISH OPTIONS**









**Veener** 

Laminate

Leather

**Fabric** 





Vinyl

Graffiti

Note:- Finish options can be customized according to customers preference

## **SERVICES & MAINTAINANCE**

We have Skilled and Professional team for installation, repair and servicing all aspects of Movable Walls. Given the right care and maintenance a movable wall will last for man