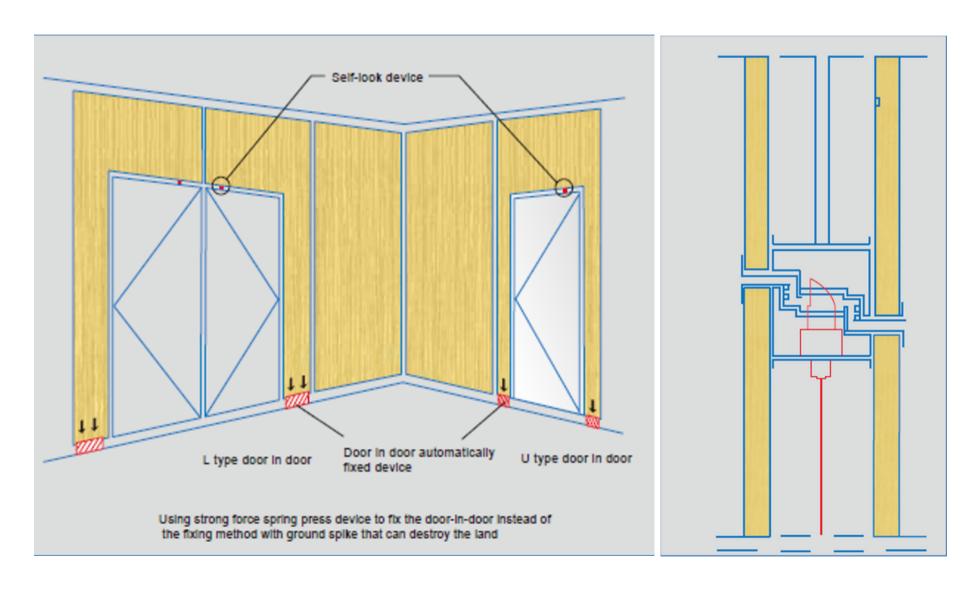

## **PASSDOOR**

# PASS DOOR SELF LOCK SYSTEM USING STRONG FORCE SPRING PRESS DEVICE TO FIX THE PASS DOOR LEAVING NO AIR GAP AT BOTTOM