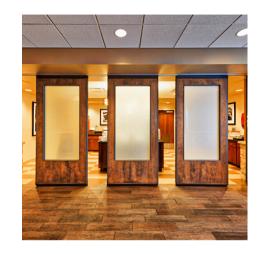

eo is our individual frame-less single glazed partition system offering an acoustic rating of up to 15-20 dB. Ideally suited for hotel room, meeting rooms, offices, showcase & multiple stacking arrangements available. The panels are operated manually with the help of sweep seals system. panels are move effortlessly under the aluminium head track, when closed they form a transparent fixed wall.

- Acoustic rating from 15-20 dB laboratory tested.
- Applications up to 3,500 mm height
- Top hung with no floor track
- Operating mechanism manually sweep seals
- Single or double point suspension for multiple stacking options
- Panels with pivot door, single door panels for access through
- Panel widths from 600mm-1200mm
- Nominal panel glass thickness 12 mm
- Low maintenance

## **SW GLASSO**







#### INTRODUCTION

The SW Glasso is our individual double glazed panel partition system offering an acoustic insulation rating of up to 45-55 dB. Ideally suited for high specification, multiple stacking arrangements available. The panels are operated manually with the help of multiple crank system. panels are move effortlessly under the aluminium head track, when closed they form a sturdy fixed wall.

- Acoustic rating from 45-55 dB laboratory tested.
- Applications up to 5,000 mm height
- Top hung with no floor track
- Easy manually operated Scissor winding system
- Available with multiple surface finish options
- Single or Double point suspension for multiple stacking options
- Panels with hinged pass door, single or double leaf inset pass door panels for access through
- Panel width