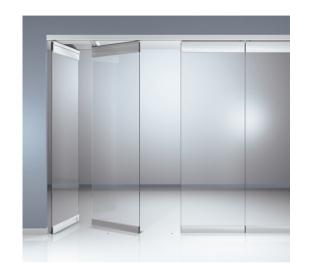

### **SW VISEO**

#### INTRODUCTION

The SW Viseo is our individual frame-less single glazed partition system offering an acoustic rating of up to 15-20 dB. Ideally suited for hotel room, meeting rooms, offices, showcase & multiple stacking arrangements available. The panels are operated manually with the help of sweep seals system. panels are move effortlessly under the aluminium head track, when closed they form a transparent fixed wall.

- Acoustic rating from 15-20 dB laboratory tested.
- Applications up to 3,500 mm height
- Top hung with no floor track
- Operating mechanism manually sweep seals
- Single or double point suspension for multiple stacking options
- Panels with pivot door, single door panels for access through
- Panel widths from 600mm-1200mm
- Nominal panel glass thickness 12 mm
- Low maintenance