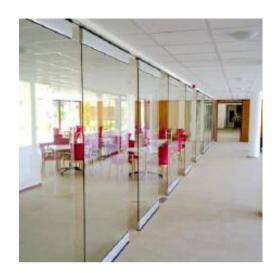

## **SW GLASSO**

#### INTRODUCTION

The SW Glasso is our individual double glazed panel partition system offering an acoustic insulation rating of up to 45-55 dB. Ideally suited for high specification, multiple stacking arrangements available. The panels are operated manually with the help of multiple crank system. panels are move effortlessly under the aluminium head track, when closed they form a sturdy fixed wall.

- Acoustic rating from 45-55 dB laboratory tested.
- Applications up to 5,000 mm height
- Top hung with no floor track
- Easy manually operated Scissor winding system
- Available with multiple surface finish options
- Single or Double point suspension for multiple stacking options
- Panels with hinged pass door, single or double leaf inset pass door panels for access through
- Panel widths from 800mm-1200mm
- Nominal panel thickness 100 mm
- Low maintenance