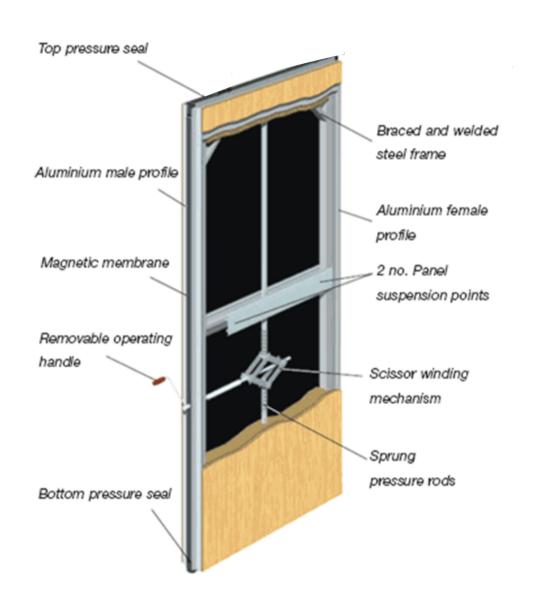

#### INTRODUCTION

The SW Silico is our individual panel partition system offering an acoustic insulation up to 53-65 dB. Ideally suited for low height requirements, multiple stacking arrangements available. The panels are operated manually with the help of multiple crank system. panel moves effortlessly under the aluminium head track, when closed they form a sturdy fixed wall.

- Acoustic rating from 53dB-65 dB laboratory tested.
- Applications up to 7000 mm height
- Top hung with no floor track
- Easy manually operated Scissor winding system
- Available with multiple surface finish
- Single or double point suspension for multiple stacking options
- Panels with hinged pass door, single or double leaf inset pass door panels for access through
- Panel widths from 800mm-1200mm
- Nominal panel thickness 100 mm
- Low maintenance