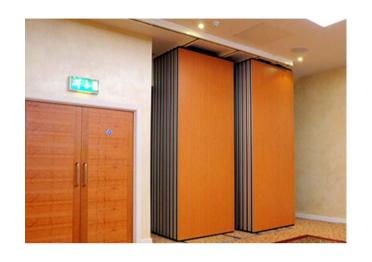

|
| SOLIDO | 100mm     | 12 Meter Max  | 800-1200mm | 30-35mm               | 53-65     | 35-40                                           | T-6036           | Naylon Two<br>Wheeler            |
| СПМО   | 100mm     | 18 Meter Max  | 800-1200mm | 50-75mm               | 53-65     | 35-40                                           | Special GI track | 8 Steel Ball<br>Beariing trolley |
| VISEO  | 12mm      | 3.5 Meter Max | 800-1200mm | Brush Seals           | 15-20     | 20                                              | T-6036           | Naylon Two<br>Wheeler            |
| GLASSO | 100mm     | 5 Meter Max   | 800-1200mm | 30-35mm               | 45-55     | 36                                              | T-6036           | Naylon Two<br>Wheeler            |







### **SW SILICO**







#### INTRODUCTION

The SW Silico is our individual panel partition system offering an acoustic insulation up to 53-65 dB. Ideally suited for low height requirements, multiple stacking arrangements available. The panels are operated manually with the help of multiple crank system. panel moves effortlessly under the aluminium head track, when closed they form a sturdy fixed wall.

- Acoustic rating from 53dB-65 dB laboratory tested.
- Applications up to 7000 mm height
- Top hung with no floor track
- Easy manually operated Scissor winding system
- Available with multiple surface finish
- Single or double point suspension for multiple stacking options
- Panels with hinged pass door, single or double leaf inset pass door panels for access through
- Panel widths from 800mm-1200mm
- Nomina