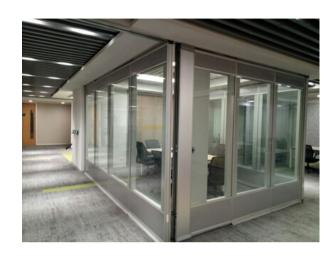

### **SW SILICO**

#### INTRODUCTION

The SW Silico is our individual panel partition system offering an acoustic insulation up to 53-65 dB. Ideally suited for low height requirements, multiple stacking arrangements available. The panels are operated manually with the help of multiple crank system. panel moves effortlessly under the aluminium head track, when closed they form a sturdy fixed wall.

- Acoustic rating from 53dB-65 dB laboratory tested.
- Applications up to 7000 mm height
- Top hung with no floor track
- Easy manually operated Scissor winding system
- Available with multiple surface finish
- Single or double point suspension for multiple stacking options
- Panels with hinged pass door, single or double leaf inset pass door panels for access through
- Panel widths from 800mm-1200mm
- Nominal panel thickness 100 mm
- Low maintenance