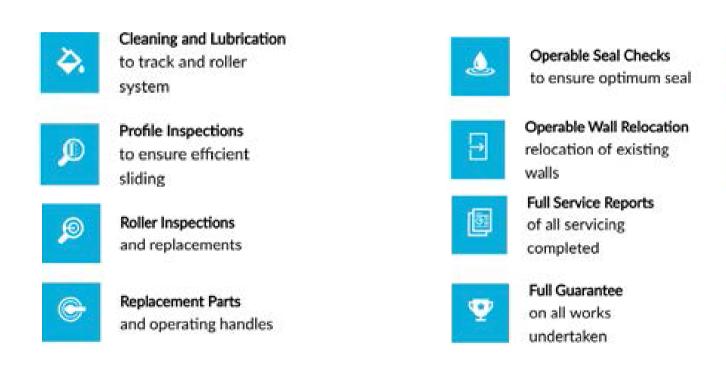

## **SERVICES & MAINTAINANCE**

We have Skilled and Professional team for installation, repair and servicing all aspects of Movable Walls. Given the right care and maintenance a movable wall will last for many years and operate at its high performance. As well as repairs, Sliderwalls can provide best maintenance and servicing contracts on a regular basis for clients.