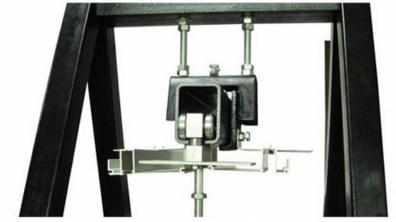

ng an acoustic insulation rating of up to 45-55 dB. Ideally suited for high specification, multiple stacking arrangements available. The panels are operated manually with the help of multiple crank system. panels are move effortlessly under the aluminium head track, when closed they form a sturdy fixed wall.

- Acoustic rating from 45-55 dB laboratory tested.
- Applications up to 5,000 mm height
- Top hung with no floor track
- Easy manually operated Scissor winding system
- Available with multiple surface finish options
- Single or Double point suspension for multiple stacking options
- Panels with hinged pass door, single or double leaf inset pass door panels for access through
- Panel widths from 800mm-1200mm
- Nominal panel thickness 100 mm
- Low maintenance

## **SYSTEM (SILICO)**









## **SYSTEM (OTHERS)**







## **SECTION**





## **TYPE OF PANELS**



## **PASSDOOR**

# PASS DOOR SELF LOCK SYSTEM USING STRONG FORCE SPRING PRESS DEVICE TO FIX THE PASS DOOR LEAVING NO AIR GAP AT BOTTOM



## **PARKING OPTIONS**

#### **MUTIPLE PARKING OPTIONS**



## **BOARDS OPTIONS**



PERFORATED BOARD



**MDF** 



**ACOUSTIC GROVE BOARD** 



**HDF** 

Note:- Face board options can be customized according to customers preference

## **FINISH OPTIONS**









**Veener** 

Laminate

Leather

**Fabric** 





Vinyl

Graffiti

Note:- Finish options can be customized according to customers preference

## **SERVICES & MAINTAINANCE**

We have Skilled and Professional team for installation, repair and servicing all aspects of Movable Walls. Given the right care and maintenanc