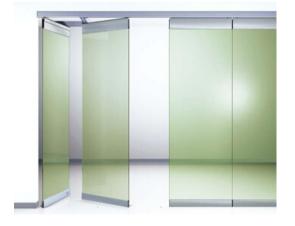

### **SW VISEO**

#### INTRODUCTION

The SW Viseo is our individual frame-less single glazed partition system offering an acoustic rating of up to 15-20 dB. Ideally suited for hotel room, meeting rooms, offices, showcase & multiple stacking arrangements available. The panels are operated manually with the help of sweep seals system. panels are move effortlessly under the aluminium head track, when closed they form a transparent fixed wall.

- Acoustic rating from 15-20 dB laboratory tested.
- Applications up to 3,500 mm height
- Top hung with no floor track
- Operating mechanism manually sweep seals
- Single or double point suspension for multiple stacking options
- Panels with pivot door, single door panels for access through
- Panel widths from 600mm-1200mm
- Nominal panel glass thickness 12 mm
- Low maintenance