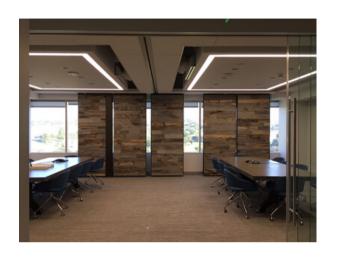

#### INTRODUCTION

The SW Climo is our individual panel partition system offering an acoustic insulation rating of up to 53-65 dB. Ideally suited for high specification, multiple stacking arrangements available. The panels are operated manually with the help of multiple crank system. panels are move effortlessly under the aluminium head track, when closed they form a sturdy fixed wall.

- Acoustic rating from 53-65 dB laboratory tested.
- Applications up to 18,000 mm height
- Top hung with no floor track
- Easy manually operated Scissor winding system
- Available with multiple surface finish options
- Double point suspension for multiple stacking options
- Panels with hinged pass door, single or double leaf inset pass door panels for access through
- Panel widths from 800mm-1200mm
- Nominal panel thickness 100 mm
- Low maintenance