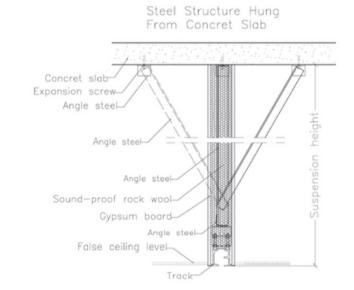

of up to 45-55 dB. Ideally suited for high specification, multiple stacking arrangements available. The panels are operated manually with the help of multiple crank system. panels are move effortlessly under the aluminium head track, when closed they form a sturdy fixed wall.

- Acoustic rating from 45-55 dB laboratory tested.
- Applications up to 5,000 mm height
- Top hung with no floor track
- Easy manually operated Scissor winding system
- Available with multiple surface finish options
- Single or Double point suspension for multiple stacking options
- Panels with hinged pass door, single or double leaf inset pass door panels for access through
- Panel widths from 800mm-1200mm
- Nominal panel thickness 100 mm
- Low maintenance

## **SYSTEM (SILICO)**









## **SYSTEM (OTHERS)**







## **SECTION**





## **TYPE OF PANELS**



## **PASSDOOR**

# PASS DOOR SELF LOCK SYSTEM USING STRONG FORCE SPRING PRESS DEVICE TO FIX THE PASS DOOR LEAVING NO AIR GAP AT BOTTOM



## **PARKING OPTIONS**

#### **MUTIPLE PARKING OPTIONS**



## **BOARDS OPTIONS**



PERFORATED BOARD



**MDF** 



**ACOUSTIC GROVE BOARD** 



**HDF** 

Note:- Face board options can be customized according to customers preference

## **FINISH OPTIONS**









**Veener** 

Laminate

Leather

**Fabric** 





Vinyl

Graffiti

Note:- Finish options can be customized according to customers preference

## **SERVICES & MAINTAINANCE**

We have Skilled and Professional team for installation, repair and servicing all aspects of Movable Walls. Given the right care and maintenance a movable wall will last for m