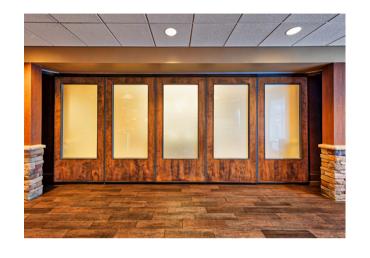

iseo is our individual frame-less single glazed partition system offering an acoustic rating of up to 15-20 dB. Ideally suited for hotel room, meeting rooms, offices, showcase & multiple stacking arrangements available. The panels are operated manually with the help of sweep seals system. panels are move effortlessly under the aluminium head track, when closed they form a transparent fixed wall.

- Acoustic rating from 15-20 dB laboratory tested.
- Applications up to 3,500 mm height
- Top hung with no floor track
- Operating mechanism manually sweep seals
- Single or double point suspension for multiple stacking options
- Panels with pivot door, single door panels for access through
- Panel widths from 600mm-1200mm
- Nominal panel glass thickness 12 mm
- Low maintenance

## **SW GLASSO**







#### INTRODUCTION

The SW Glasso is our individual double glazed panel partition system offering an acoustic insulation rating of up to 45-55 dB. Ideally suited for high specification, multiple stacking arrangements available. The panels are operated manually with the help of multiple crank system. panels are move effortlessly under the aluminium head track, when closed they form a sturdy fixed wall.

- Acoustic rating from 45-55 dB laboratory tested.
- Applications up to 5,000 mm height
- Top hung with no floor track
- Easy manually operated Scissor winding system
- Available with multiple surface finish options
- Single or Double point suspension for multiple stacking options
- Panels with hinged pass door, single or double leaf inset pass door panels for access through
- Panel wid