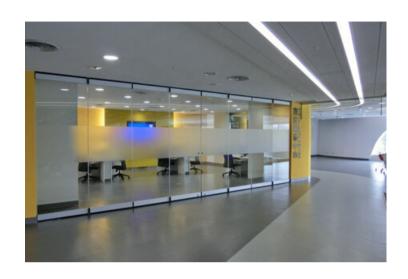

## **SW GLASSO**

#### INTRODUCTION

The SW Glasso is our individual double glazed panel partition system offering an acoustic insulation rating of up to 45-55 dB. Ideally suited for high specification, multiple stacking arrangements available. The panels are operated manually with the help of multiple crank system. panels are move effortlessly under the aluminium head track, when closed they form a sturdy fixed wall.