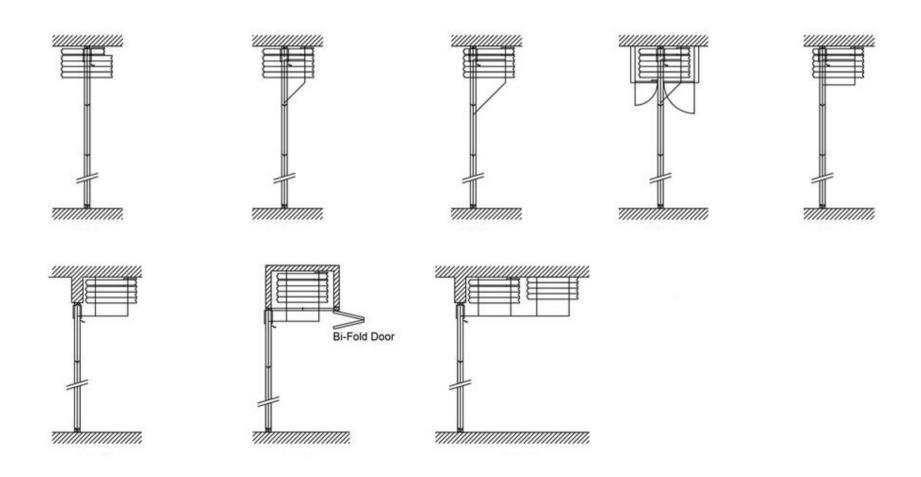

d they form a sturdy fixed wall.

- Acoustic rating from 45-55 dB laboratory tested.
- Applications up to 5,000 mm height
- Top hung with no floor track
- Easy manually operated Scissor winding system
- Available with multiple surface finish options
- Single or Double point suspension for multiple stacking options
- Panels with hinged pass door, single or double leaf inset pass door panels for access through
- Panel widths from 800mm-1200mm
- Nominal panel thickness 100 mm
- Low maintenance

## **SYSTEM (SILICO)**









## **SYSTEM (OTHERS)**







## **SECTION**





## **TYPE OF PANELS**



## **PASSDOOR**

# PASS DOOR SELF LOCK SYSTEM USING STRONG FORCE SPRING PRESS DEVICE TO FIX THE PASS DOOR LEAVING NO AIR GAP AT BOTTOM



## **PARKING OPTIONS**

#### **MUTIPLE PARKING OPTIONS**



## **BOARDS OPTIONS**



PERFORATED BOARD



**MDF** 



**ACOUSTIC GROVE BOARD** 



**HDF** 

Note:- Face board options can be customized according to customers preference

## **FINISH OPTIONS**









**Veener** 

Laminate

Leather

**Fabric** 





Vinyl

Graffiti

Note:- Finish options can be customized according to customers preference

## **SERVICES & MAINTAINANCE**

We have Skilled and Professional team for installation, repair and servicing all aspects of Movable Walls. Given the right care and maintenance a movable wall will last for many years and operate at its high performance. As well as repairs, Sliderwalls can provide best maintenance and servicing contracts on a regular basis for clients.



## **MANUFACTURING**







We have premium workmanship, quality control and m