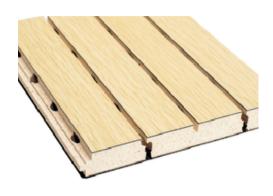

## **BOARDS OPTIONS**

PERFORATED BOARD

**MDF** 

**ACOUSTIC GROVE BOARD** 

**HDF** 

Note:- Face board options can be customized according to customers preference