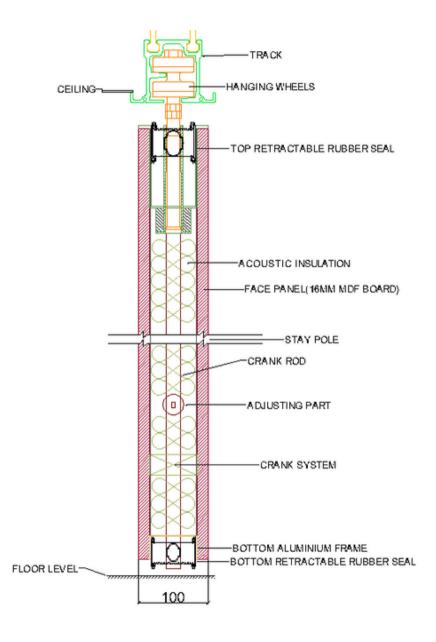

Ideally suited for high specification, multiple stacking arrangements available. The panels are operated manually with the help of multiple crank system. panels are move effortlessly under the aluminium head track, when closed they form a sturdy fixed wall.

- Acoustic rating from 45-55 dB laboratory tested.
- Applications up to 5,000 mm height
- Top hung with no floor track
- Easy manually operated Scissor winding system
- Available with multiple surface finish options
- Single or Double point suspension for multiple stacking options
- Panels with hinged pass door, single or double leaf inset pass door panels for access through
- Panel widths from 800mm-1200mm
- Nominal panel thickness 100 mm
- Low maintenance

## **SYSTEM (SILICO)**









## **SYSTEM (OTHERS)**







## **SECTION**





## **TYPE OF PANELS**



## **PASSDOOR**

# PASS DOOR SELF LOCK SYSTEM USING STRONG FORCE SPRING PRESS DEVICE TO FIX THE PASS DOOR LEAVING NO AIR GAP AT BOTTOM



## **PARKING OPTIONS**

#### **MUTIPLE PARKING OPTIONS**



## **BOARDS OPTIONS**



PERFORATED BOARD



**MDF** 



**ACOUSTIC GROVE BOARD** 



**HDF** 

Note:- Face board options can be customized according to customers preference

## **FINISH OPTIONS**









**Veener** 

Laminate

Leather

**Fabric** 





Vinyl

Graffiti

Note:- Finish options can be customized according to customers preference

## **SERVICES & MAINTAINANCE**

We have Skilled and Professional team for installation, repair and servicing all aspects of Movable Walls. Given the right care and maintenance a movable wall will last for many years and operat