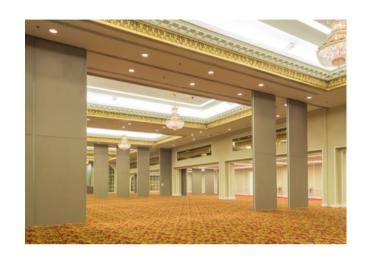

## **BEST SPACE OPTIMIZATION SOLUTION**

# MAXIMIZE YOUR SPACE WITH SLIDERWALLS

We are dedicated to optimize your space, maximizing the functional capabilities of your work space.

Operable walls can be used to divide office spaces, personal spaces, hospitality areas, class rooms, meeting rooms, function rooms, training areas, factories and even warehouses effectively, extensively used in hospitality, commercial and institutions.