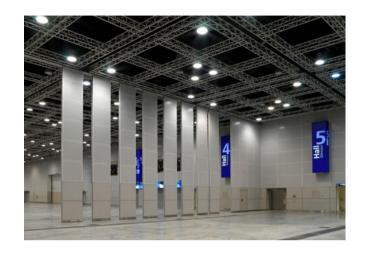

# MAXIMIZE YOUR SPACE WITH SLIDERWALLS

We are dedicated to optimize your space, maximizing the functional capabilities of your work space.

Operable walls can be used to divide office spaces, personal spaces, hospitality areas, class rooms, meeting rooms, function rooms, training areas, factories and even warehouses effectively, extensively used in hospitality, commercial and institutions.