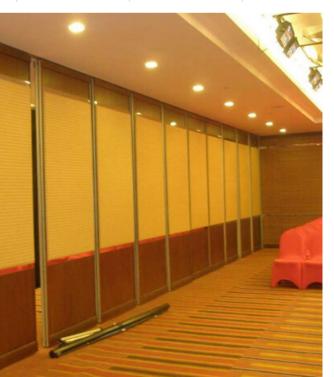

#### INTRODUCTION

The SW Silico is our individual panel partition system offering an acoustic insulation up to 53-65 dB. Ideally suited for low height requirements, multiple stacking arrangements available. The panels are operated manually with the help of multiple crank system. panel moves effortlessly under the aluminium head track, when closed they form a sturdy fixed wall.

- Acoustic rating from 53dB-65 dB laboratory tested.
- Applications up to 7000 mm height
- Top hung with no floor track
- Easy manually operated Scissor winding system
- Available with multiple surface finish
- Single or double point suspension for multiple stacking options
- Panels with hinged pass door, single or double leaf inset pass door panels for access through
- Panel widths from 800mm-1200mm
- Nominal panel thickness 100 mm
- Low maintenance