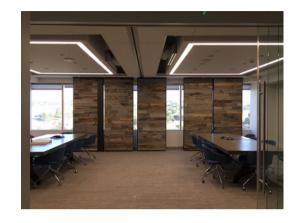

# MAXIMIZE YOUR SPACE WITH SLIDERWALLS

We are dedicated to optimize your space, maximizing the functional capabilities of your work space.

Operable walls can be used to divide office spaces, personal spaces, hospitality areas, class rooms, meeting rooms, function rooms, training areas, factories and even warehouses effectively, extensively used in hospitality, commercial and institutions.