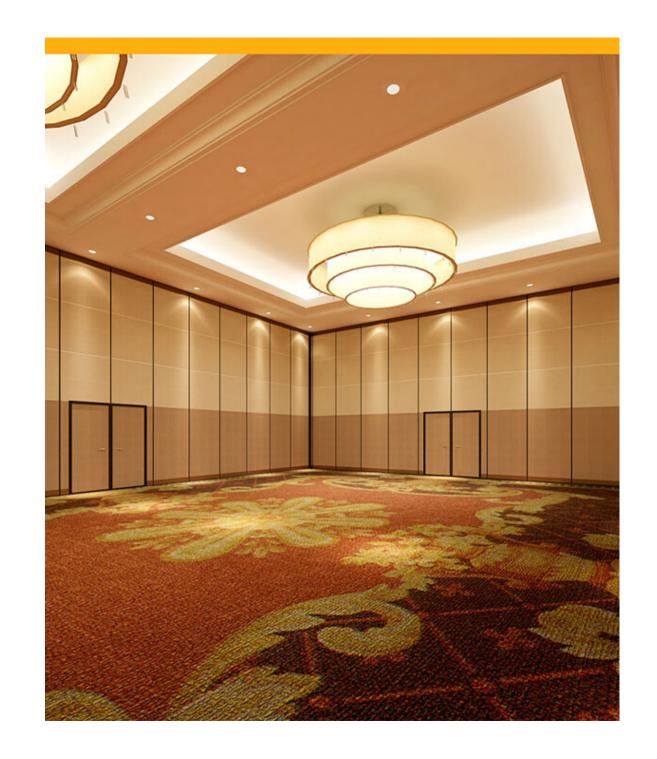

# MAXIMIZE YOUR SPACE WITH SLIDERWALLS

We are dedicated to optimize your space, maximizing the functional capabilities of your work space.

Operable walls can be used to divide office spaces, personal spaces, hospitality areas, class rooms, meeting rooms, function rooms, training areas, factories and even warehouses effectively, extensively used in hospitality, commercial and institutions.

## **KEY FEATURES**

Panel size can be customized

Expendable/ Telescopic panel

Water resistant option available

Panel height up to 18 meters

Soundproof partitions – up to 60 dB

FR rating

Double leaf door option is available