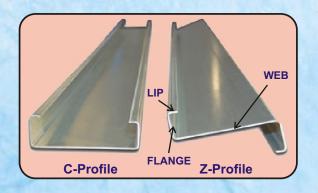

| DESCRIPTION | C-PURLIN | Z-PURLIN |
|-------------|----------|----------|
| WEB         | 75-300   | 120-300  |
| FLANGE      | 30-80    | 30-80    |
| LIP         | 10-25    | 10-25    |
| THICKNESS   | 1-3.15   | 1-3.15   |

#### **Purlin**

'Z' AND 'C' purlins are specially designed to provide economy to building construction and keep the site clean and environment friendly, and yet it is strong and sturdy to hold the building in position for lifelong. 'Z' and 'C' sections are accurately roll formed from high strength galvanized steel, cut to the length and are pre-punched to the required dimensions to provide efficiency in faster constructions.