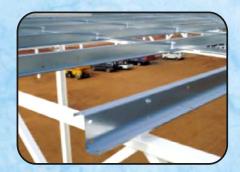

| DESCRIPTION | C-PURLIN | Z-PURLIN |
|-------------|----------|----------|
| WEB         | 75-300   | 120-300  |
| FLANGE      | 30-80    | 30-80    |
| LIP         | 10-25    | 10-25    |
| THICKNESS   | 1-3.15   | 1-3.15   |

#### **Purlin**

'Z' AND 'C' purlins are specially designed to provide economy to building construction and keep the site clean and environment friendly, and yet it is strong and sturdy to hold the building in position for lifelong. 'Z' and 'C' sections are accurately roll formed from high strength galvanized steel, cut to the length and are pre-punched to the required dimensions to provide efficiency in faster constructions.