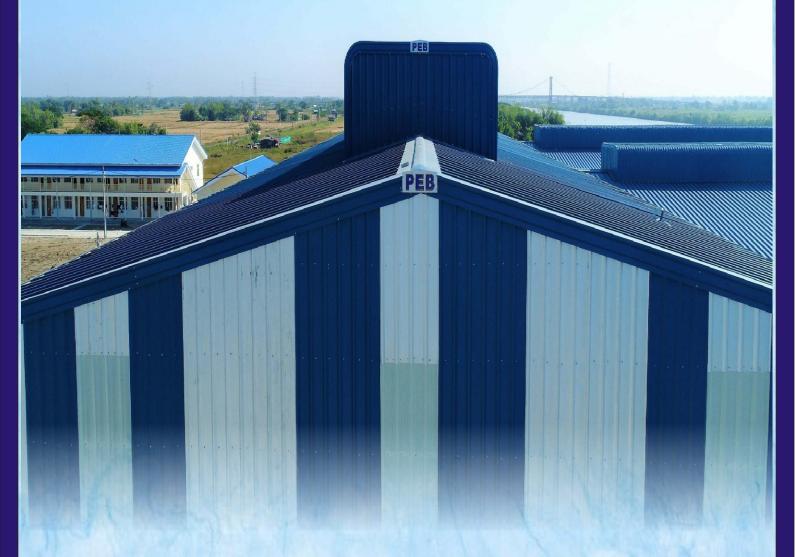

#### PEB Structures ( Pre Engineered Building Structures ) - PEB Solutions

PEB is a technology invented by the Engineers which is completely based on computer added system and does not have any scope of mistake in any manners. PEB structure is a structure stands with one power system even if it has numbers of components (Purlins, Girts, Rigid frames) and subassembly's associated with. Fully advanced technological concept which helps to save time for construct the building and most importantly saved the money for customer.

#### **Building basic paramenters:**

The pre - engineered building systems is fast Growing segment globally. It has all the attributes of what the modern lifestyle demands. There are many applications for pre - engineered buildings.