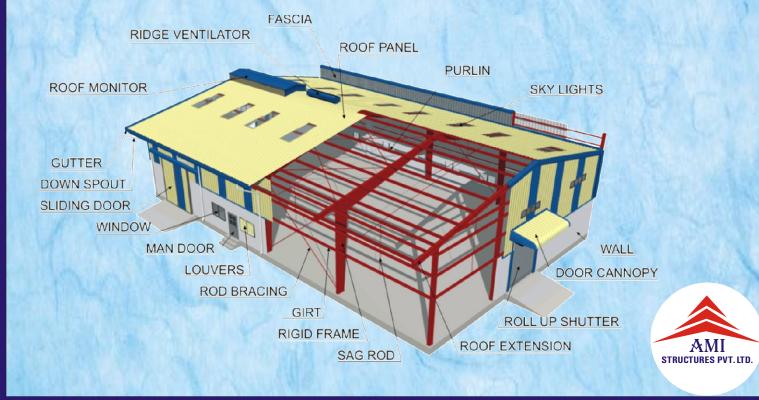

#### PEB Structures ( Pre Engineered Building Structures ) - PEB Solutions

PEB is a technology invented by the Engineers which is completely based on computer added system and does not have any scope of mistake in any manners. PEB structure is a structure stands with one power system even if it has numbers of components (Purlins, Girts, Rigid frames) and subassembly's associated with. Fully advanced technological concept which helps to save time for construct the building and most importantly saved the money for customer.

#### **Purlin**

'Z' AND 'C' purlins are specially designed to provide economy to building construction and keep the site clean and environment friendly, and yet it is strong and sturdy to hold the building in position for lifelong. 'Z' and 'C' sections are accurately roll formed from high strength galvanized steel, cut to the length and are pre-punched to the required dimensions to provide efficiency in faster constructions.