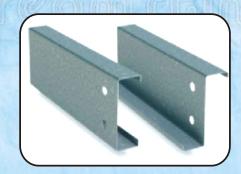

| DESCRIPTION | C-PURLIN | Z-PURLIN |
|-------------|----------|----------|
| WEB         | 75-300   | 120-300  |
| FLANGE      | 30-80    | 30-80    |
| LIP         | 10-25    | 10-25    |
| THICKNESS   | 1-3.15   | 1-3.15   |

#### **Purlin**

'Z' AND 'C' purlins are specially designed to provide economy to building construction and keep the site clean and environment friendly, and yet it is strong and sturdy to hold the building in position for lifelong. 'Z' and 'C' sections are accurately roll formed from high strength galvanized steel, cut to the length and are pre-punched to the required dimensions to provide efficiency in faster constructions.