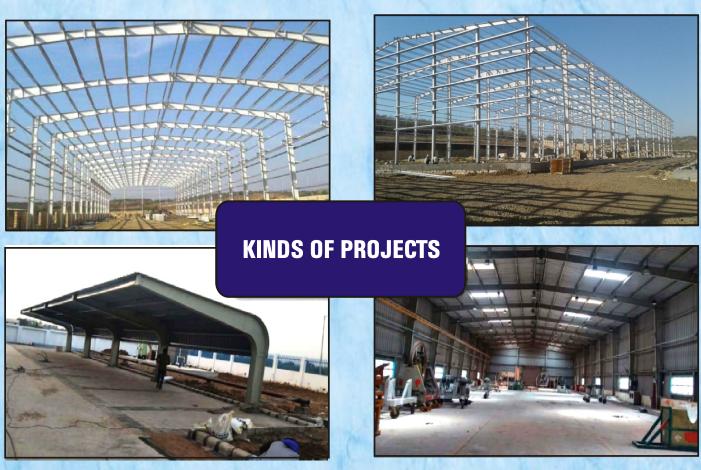

#### PEB Structures ( Pre Engineered Building Structures ) - PEB Solutions

PEB is a technology invented by the Engineers which is completely based on computer added system and does not have any scope of mistake in any manners. PEB structure is a structure stands with one power system even if it has numbers of components (Purlins, Girts, Rigid frames) and subassembly's associated with. Fully advanced technological concept which helps to save time for construct the building and most importantly saved the money for customer.

#### **Building basic paramenters:**

The pre - engineered building systems is fast Growing segment globally. It has all the attributes of what the modern lifestyle demands. There are many applications for pre - engineered buildings.

#### **Industry Applications**

- Factories
- Offices
- Logistics & Warehousing
- Automobile Showrooms & Workshops
- Textile Industry
- Defense Structures
- Plastics, Printing & Packaging
- Institutional Buildings
- Engineering Industry
- Toll Plazas
- Food, Pharmaceuticals & Chemicals Plants
- Agricultural Building
- Electrical & Electronics Industry
- Aircraft Hangars