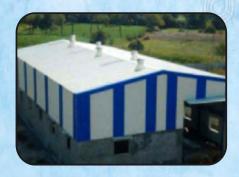

#### PEB Structures ( Pre Engineered Building Structures ) - PEB Solutions

PEB is a technology invented by the Engineers which is completely based on computer added system and does not have any scope of mistake in any manners. PEB structure is a structure stands with one power system even if it has numbers of components (Purlins, Girts, Rigid frames) and subassembly's associated with. Fully advanced technological concept which helps to save time for construct the building and most importantly saved the money for customer.

#### Advantages (PEB Service)

- Reduced Construction cost & Time
- Factory Controlled Quality & 100% Leak
  Proof
- Virtually Maintenance free
- Single Source responsibility
- Fully Automated Welding Process Up to 16
  Meters Length
- Fastest Delivery Periods & Installation
- Clean Span up to 100 Meters & Aesthetic Looks