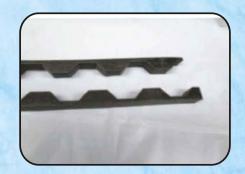

#### **Purlin**

'Z' AND 'C' purlins are specially designed to provide economy to building construction and keep the site clean and environment friendly, and yet it is strong and sturdy to hold the building in position for lifelong. 'Z' and 'C' sections are accurately roll formed from high strength galvanized steel, cut to the length and are pre-punched to the required dimensions to provide efficiency in faster constructions.