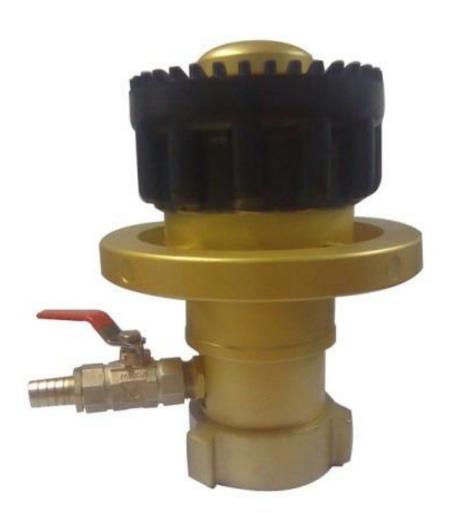

## **Product Category as per GeM** – Foam Inductor Nozzle

## Product Name : - Aqua Foam Nozzle

## **Product Description**

- Available in different flow capacities
- Self Inducting
- Spray angle up to 160 degrees
- Induction 3% or 6% (preset)
- Maximum working pressure 10 bar
- Horizontal throw 50 to 65 meters with respect to pressure and flow .
- Vertical throw 30 to 45 meters with respect to pressure and flow .
- Jet Spray and fog pattern.

| Inlet Connection                                   | Flow @ 7 Bar       | Material Of<br>Construction                   |
|----------------------------------------------------|--------------------|-----------------------------------------------|
| 2.5" BSP/NH (F) Threads<br>3.5" BSP/NH (F) Threads | 400 GPM To 750 GPM | Gunmetal<br>Stainless Steel<br>Aluminum Alloy |