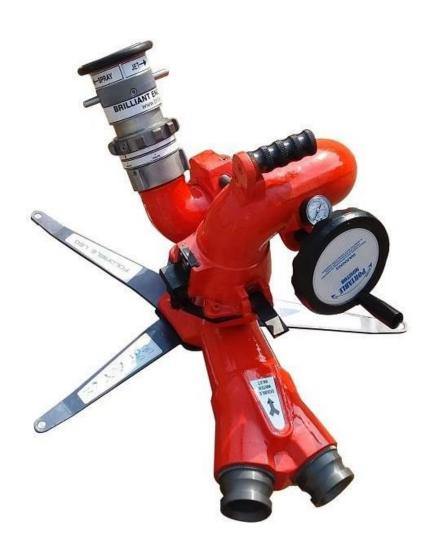

# <u>Product Name</u>: - Portable Ground Water monitor With Selectable Nozzle.

### **Product Description**

Monitor : Portable Water Monitor 1000-2000 LPM,7kg.cm2.

Capacity (Flow rate) : 1000 TO 2000 LPM @ 7 kg/cm2

• Inlet connection : Double Inlet. 2 X 63 MM Male INST.

With NRV. (Non return valve)

Vertical Rotation : Enclosed hand wheel driven worm gear.

30.0 degree to 90.0 degree above.

Horizontal Rotation : Above 180 degree . manual rotation.

Stand. : Foldable ground base with hardened steel spikes.

Nozzle Flow. : 1000-2000 LPM@ 7kg cm2. Controlled with flow

Controlled Ring. manually.

: To automatically adjust change in Pressure

and maintain throw.

Horizontal Throw : 45 MTR @ 7 kg.cm2 .

Vertical Throw : 25 MTR. @ 7kg.cm2 . Spray Angle 120 degree.

Special Feature : Able to dismantle in two parts for easy

Carrying.

• Material of const. : Swivel joints assy. upper elbow assy. Nozzle,

Barrel pipe and Aluminum parts hard anodized.

Power coating.
Fire red powder coating all parts inside and out

Side , Water way corrosion protection.

Paint : IS -5(1978), SHADE 536 (TWO COATS)