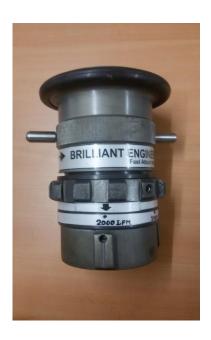

#### **Nozzle detail**

FIOW RATE : 1000 & 2000 LPM @ 7 kg/cm2

: 2 1/2" BSP (FEMALE INST. SWIVEL) INLET COUPLING SIZE

FLOW CONTROLL : BY FLOW CONTROL RING.

: 45 MTR Horizontal, Vertical -25 mtrs @ **Throw** 

7kg/cm2.

MOC : HARD ANNODIZE ALUMINIUM ALLOY

FLOW PATTERN METHOD : JET AND SPRAY

**OPERATION** : MANUAL