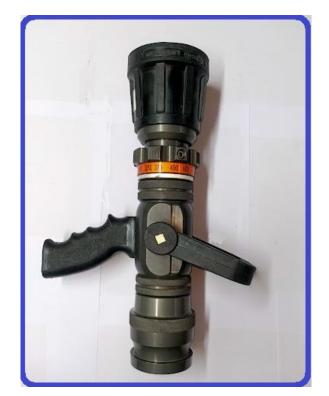

## **Product Name** : - Selectable Nozzle

## **Product Description**

- Material : Light weight hard coat anodized aluminium for maximum. Resistance to corrosion and wear.
- Inlet size :2 ½" (63 mm) or as per your demands.
- It is fixed flow , in this spray nozzle flow will be fixed .
- Here there is presence of flow regulator.
- There is ring present , with the help of ring we will able to adjust flow given below.
- Suitable for flow 250LPM ,350LPM, 450 LPM ,550 LPM ,650 LPM ,750 LPM
- Pistol grip for holding
- Rubber bumber with teeth.
- Flow straightness for quality jet stream
- Effective Throw Horizontal 15 to 50 Mtrs