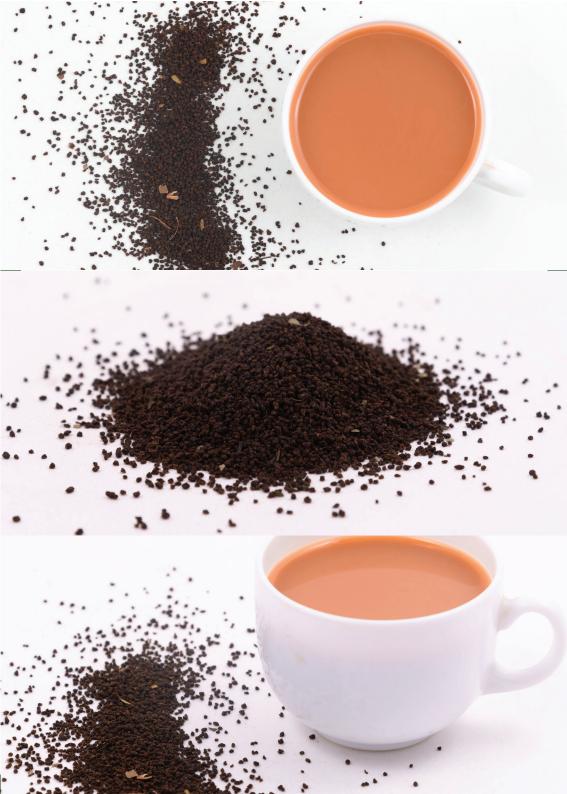

## **TOP TEE DUST**

Our top tee dust gives you a very strong cup with lots of flavor and aroma. It is a blend of Doars dust tea and Darjeeling dust tea and it is ideal for tea shops as well as for those who enjoy a strong cup. Our Top Tee Dust Tea is popular all over West Bengal, Madhya Pradhesh, Andhra Pradesh, Andaman and Telangana. We have a very special blend for our top tee dust 1 kg pouch. It's a blend of best of Assam fannings and Dust Teas giving it a very bright, thick and strong cup. Available in: Packet 500 Gms Standing Zipper Pouch, Bulk 5 Kgs Jute Bag