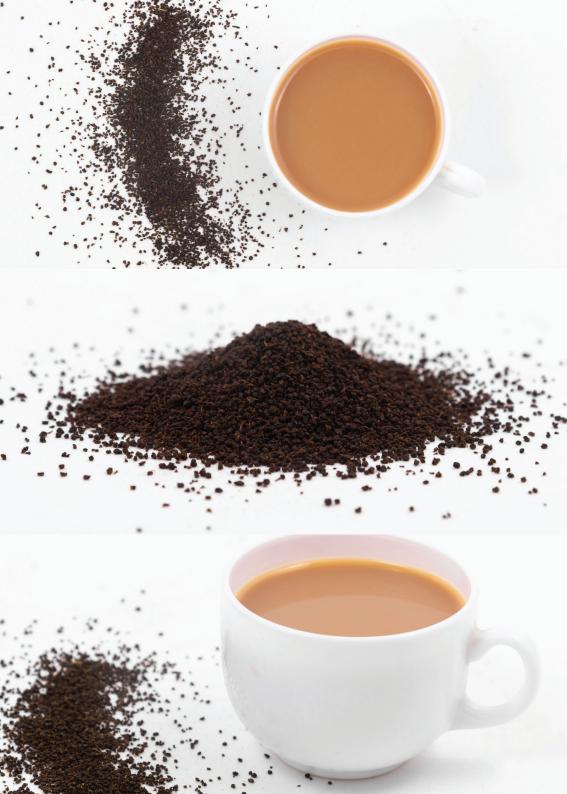

## **TOP TEE DUST**

Our top tee dust gives you a very strong cup with lots of flavor and aroma. It is a blend of Doars dust tea and Darjeeling dust tea and it is ideal for tea shops as well as for those who enjoy a strong cup. Our Top Tee Dust Tea is popular all over West Bengal, Madhya Pradhesh, Andhra Pradesh, Andaman and Telangana. We have a very special blend for our top tee dust 1 kg pouch. It's a blend of best of Assam fannings and Dust Teas giving it a very bright, thick and strong cup. Available in: Packet 500 Gms Standing Zipper Pouch, Bulk 5 Kgs Jute Bag