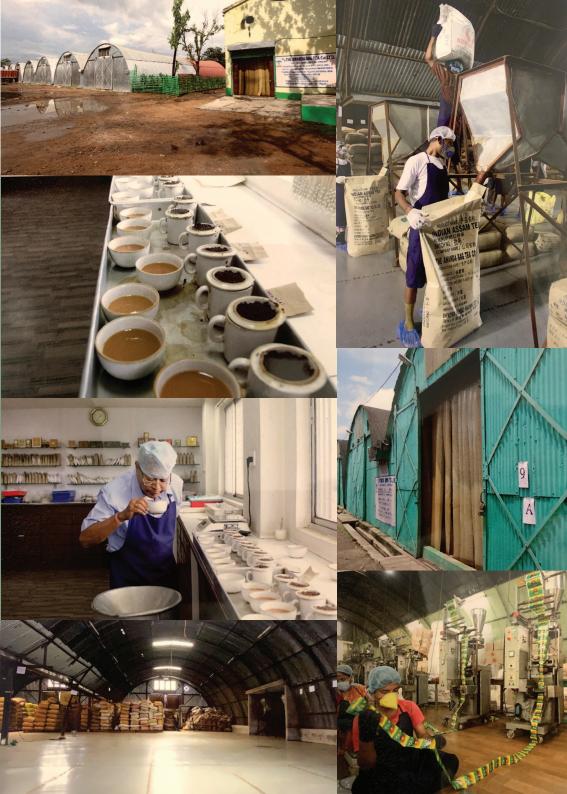

## **ABOUT US**

The company was started sometime in the year 1893 and was incorporated in the year 1920. The company has its own tea plantation names "Ananda Bag Tea estate". The name literally translates to "Garden of Haqppiness" and it is indeed the garden of happiness producing high quality Assam CTC and Orthodox teas for a long time. The company's corporate office is based in Kolkata (West Bengal, India). The company has a respected status in the worldwide market owing to it's high quality Tea and Domestic Tea Brands.

Our major markets are Japan, Sri Lanka, China, Middle East, Vietnam, UK, Iran, Iraq, Russia and Germany. We produce roughly 2.0 million kgs of Black Tea which includes both CTC and Orthodox teas. Besides our own manufacturing, the group is engaged in trading activites of all varieties of tea being produced in India namely: North Indian CTC, Orthodox, Darjeeling, South Indian CTC and Milgiri Orthodox Teas.

We are registered buyer members of all major auction centers in North as well as South India.

We provide Domestic Tea Brands with different trade names such as Top Tee Gold, Top Tee Premium, Golden Sipp, Ananda gold etc in pillow pouches. standing zipper packets, pet jars, mono cartons, jute bags and non woven bags that are entirely customisable as per individual needs of buyers regarding pricing as well as volume. Our in-house blending, tea processing and packaging setup make us comfortable and competent to introduce exciting range of teas in accordance with the emerging needs of buyers.

### **Blending & Packaging Units:**

- Unit 1 : Shed No. 9, ABCD, Brooklyn Depo, Old FCI Godown, Taratala Road, Kolkata - 700043, West Begal, India
- Unit 3 : Shed No. 10, A to H, Brooklyn Depo, Old FCI Godown, Taratala Road, Kolkata - 700043, West Begal, India
- Unit 4: Shed No. 11, A to J, Brooklyn Depo, Old FCI Godown, Taratala Road, Kolkata - 700043, West Begal, India
- Unit 5 : Shed No. 16, A to J, Brooklyn Depo, Old FCI Godown, Taratala Road, Kolkata - 700043, West Begal, India