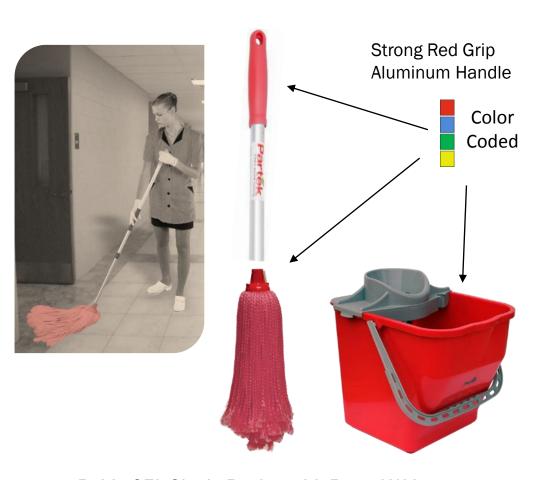

# **Understanding the Color Coded System**

- ☐ A proven concept to prevent cross contamination
- ☐ Easy to understand even by uneducated housemen, this systems is very effective and easy to implement.
- ☐ Major healthcare facilities abroad have successfully implemented this system in all their facilities.

#### What is Colour Coding?

A health care facility is first divided into various color coded zones in a particular way and then matching color coded smart cleaning tools are used in those zones. Following system has been adopted by NHS England & Wales in all their Health care facilities.

This concept is similar to the Color Coded Waste Segregation commonly found in Hospitals.

- General areas including
- Lobby, corridors, departments, offices and other similar areas

- Bathrooms, washrooms
- Showers, toilets, basins
- And bathroom floors

## Yellow

Gymnasiums, Health clubs, & spas.

Green

 Kitchens, restaurants, pantry and other F&B related areas.