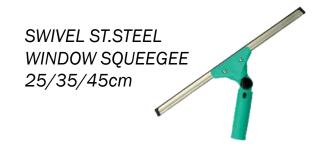

## Public Washrooms for Floor surfaces

- easy to carry Mopping Bucket
- It Comes with Round wringer.

Partek Strong Floor Squeegee with Double Blade 55cm- - Rubber Blade Replaceable

Storage