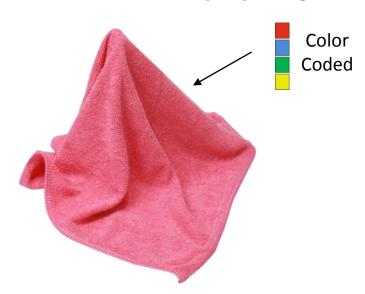

# **Understanding the Color Coded System**

- ☐ A proven concept to prevent cross contamination
- ☐ Easy to understand even by uneducated housemen, this systems is very effective and easy to implement.
- ☐ Major healthcare facilities abroad have successfully implemented this system in all their facilities.

#### What is Colour Coding?

A health care facility is first divided into various color coded zones in a particular way and then matching color coded smart cleaning tools are used in those zones. Following system has been adopted by NHS England & Wales in all their Health care facilities.