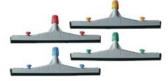

## Public Washrooms for Floor surfaces

- easy to carry Mopping Bucket
- It Comes with Round wringer.

Partek Strong Floor Squeegee with Double Blade 55cm- - Rubber Blade Replaceable

Storage