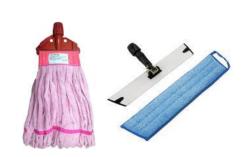

## **Smart Cleaning Tools**

Mopping Tools and Mops

Housekeeping Trolleys

Dustpans

Floor Squeegees

Magic Pad

**Glass Cleaning Tools** 

Aluminium Telescopic Poles

#### **Dust Control - DRY MOPPING**

QUICK SNAP 60/80/100 cm

FLORTEX CLOTH - DRY

Telescopic Ninja handle

## Partek Microfiber High Performance Cloth "Regular"/"Lite"- RED

- L. 38x38cm
- 2. Good for 400/300 washes
- 3. Lint Free Cleaning