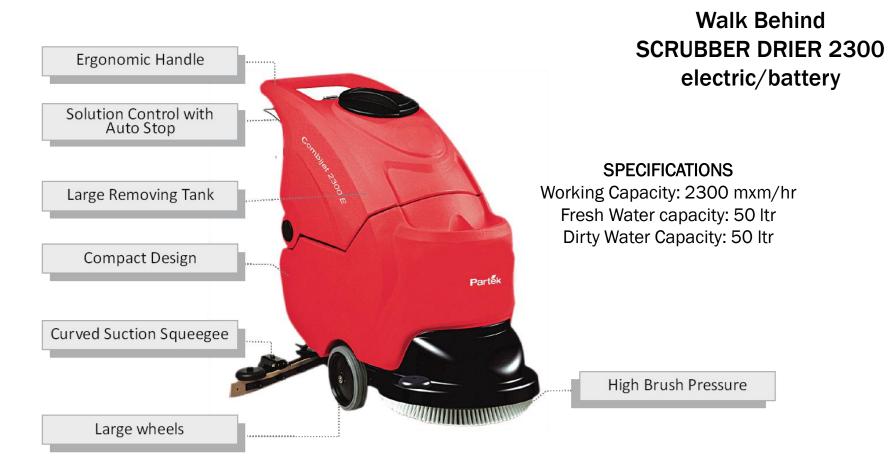

### **Stone Floors**

Partek UHS 1500 **Ultra High Speed** Burnishing **SPECIFICATIONS** Working Width: 20 in RPM: 1500 Voltage: 230V/50Hz Tank Capacity: 11 It Power: 1800 W Noise Level: 55 dBA

Partek SD 12
Lightweight Scrubbing for daily use

#### **SPECIFICATIONS**

Working Width: 13 in

RPM: 1450

Voltage: 230V/50Hz Tank Capacity: 500ml

Power: 500 W

Noise Level: 62 dBA