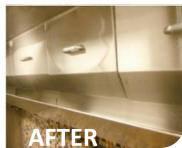

## Kitchen / Pantry Above the Floor areas

#### Partek Microfiber High Performance Cloth "Kitchen"-GREEN

- 38x38cm
- absorbs oil & grease like no other cloth

## Kitchen / Pantry For Floor Surfaces

FDA approved Hygiene Resin Set, Stiff Deck Scrub Brush 30 cm - Green Colour

Colors available

FDA approved Hygiene Squeegee with Replaceable Cassette System – Green Colour in 40cm & 60cm