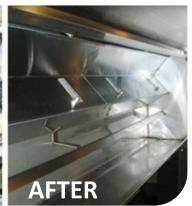

## Kitchen Steam Cleaning

#### **STEAM N VAC HD - Heavy Duty**

- 1. Heavy duty steam n Vacuum Cleaner
- Can clean, degrease, disinfect and pick-up dirty solutions
- 3. No chemicals needed but provision to add chemicals
- 4. Stainless Steel body, heavy duty accessories
- 5. Completely hygienic and eco-friendly solution
- 6. Works on Single phase 230V
- 7. A wide range of accessories to suit all surfaces

## Kitchen Steam Cleaning

**Steam Videos** 