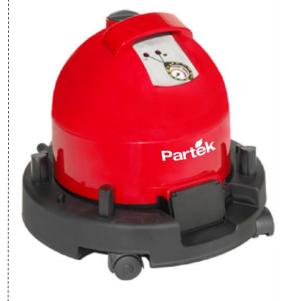

## Kitchen Steam Cleaning

#### **STEAM N VAC HD - Heavy Duty**

- 1. Heavy duty steam n Vacuum Cleaner
- Can clean, degrease, disinfect and pick-up dirty solutions
- 3. No chemicals needed but provision to add chemicals
- 4. Stainless Steel body, heavy duty accessories
- 5. Completely hygienic and eco-friendly solution
- 6. Works on Single phase 230V
- 7. A wide range of accessories to suit all surfaces