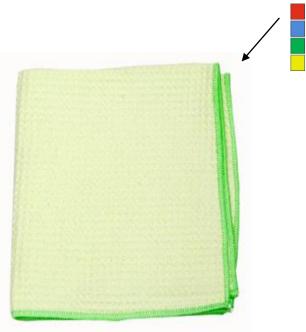

## Partek Microfiber High Performance Cloth "Regular"/"Lite"- RED

- L. 38x38cm
- 2. Good for 400/300 washes
- 3. Lint Free Cleaning

#### **Above the Floor surfaces**

Partek Microfiber High Performance
Hygiene Cloth "Anti-Bac- Yellow

- 1. "38x38cm
- 2. Good for 500 washes
- 3. Certified Bacteria killer upto 99.99%

Waist Mounted Belt & Accessories
Carry chemicals, hand mops and
other manual tools conveniently
And easily reachable for quick
retrieval

- Size 38x38cm
- Good for 400 washes
- Certified Bacteria killer upto 99.99%
- Lint Free

#### Partek Microfiber High Performance Cloth "Kitchen"-GREEN

- 38x38cm
- absorbs oil & grease like no other cloth