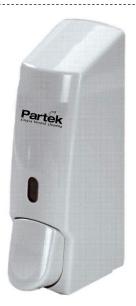

# Partek Foam Soap Dispenser Used for Hand wash using foam which is very soft for hands and also consumes 80% less water to wash-off compared to regular liquid hand wash, hence making it ecofriendly.

Personal Anti-Bacterial Towel - GREEN