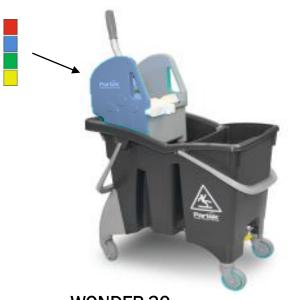

#### WONDER 30

- Partek Wonder 30 is Single Color Bucket.
- Inventory Control.
- equipped with two drain-plugs to empty liquids out.
- Color Coded Tec Wringer
- 30 Ltr Capacity

Strong Color Coded Aluminum Handle

#### WONDER 30

- Partek Wonder 30 is Single Color Bucket .
- 2. Inventory Control.
- 3. equipped with two drain-plugs to empty liquids out.
- 4. Color Coded Tec Wringer
- 5. 30 Ltr Capacity

Lito Mop Holder Color Coded

#### Partek Wonder 30 **Mopping Trolley**

- Strong Double Bucket Trolley.
- Equipped with two drain-plugs to empty liquids out.
- Color Coding through Tec Wringer
- Non-marking, noiseless wheels
- 30 Ltr Capacity