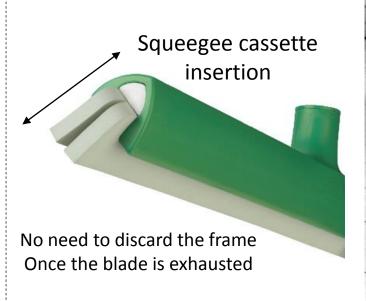

## Kitchen / Pantry For Floor Surfaces

FDA approved Hygiene Resin Set, Stiff Deck Scrub Brush 30 cm - Green Colour

Colors available

FDA approved Hygiene Squeegee with Replaceable Cassette System – Green Colour in 40cm & 60cm