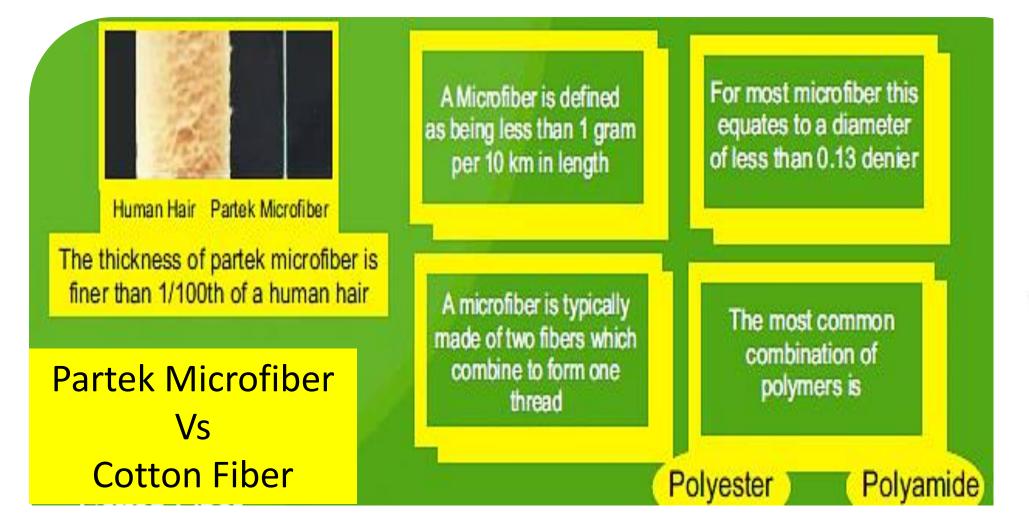

## Understanding Partek Microfiber Technology

## Understanding Partek Microfiber Technology

- 1. <u>Easily removes</u> dust, dirt and bacteria from any micro pores like a magnet.
- 2. It <u>releases</u> the dirt equally fast unlike cotton cloths.
- 3. Does not leave any streak or lint behind after cleaning.
- 4. 3-5 times more absorbent then cotton.
- 5. Scratch free cleaning

# **15**Benefits of Partek Microfiber Products

- 6. Can be washed easily with mild soap and water.
- 7. Minimizes the use of cleaning and dis-infection chemicals.
- 8. Low cost in use compared to cotton.
- 9. Due to its <u>long life</u>, the overheads related to repeated frequent purchase of cotton fiber made cleaning consumables are eliminated
- 10. Soft feel, enhances the pleasure to repeatedly clean more.
- 11. Available in 4 colors for effective color coding system.
- 12. Eco-friendly as it reduces chemical and water load.
- 13. Cloth available in a variety of weaves, finish and weights to suit different surfaces.
- **14.** Maximum performance guaranteed.
- 15. Anti-Bacterial products available now for floor and above the floor surfaces.