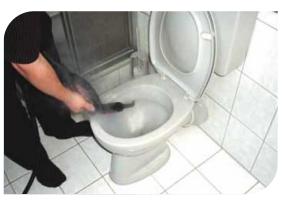

#### Steam Cleaning & Disinfection

1 Litre water = 30 minutes Steam Cleaning

Triangular Brush with Red Polyester Bristles (For Washrooms/WC)

Large Black Brush with Red Polyester Bristles 60 mm (For Washrooms)