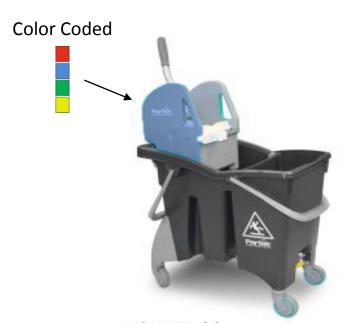

# **Understanding the Color Coded System**

- ☐ A proven concept to prevent cross contamination
- ☐ Easy to understand even by uneducated housemen, this systems is very effective and easy to implement.
- ☐ Major healthcare facilities abroad have successfully implemented this system in all their facilities.

#### What is Colour Coding?

A health care facility is first divided into various color coded zones in a particular way and then matching color coded smart cleaning tools are used in those zones. Following system has been adopted by NHS England & Wales in all their Health care facilities.

This concept is similar to the Color Coded Waste Segregation commonly found in Hospitals.

- General areas including
- Lobby, corridors, departments, offices and other similar areas

- Bathrooms, washrooms
- Showers, toilets, basins
- And bathroom floors

## Yellow

Gymnasiums, Health clubs, & spas.

Green

 Kitchens, restaurants, pantry and other F&B related areas.