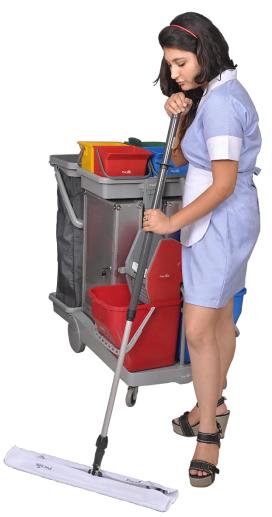

#### **Dust Control - DRY MOPPING**

QUICK SNAP 60/80/100 cm

FLORTEX CLOTH - DRY

Telescopic Ninja handle

#### **QUICK SNAP**

- 1. Air Craft Grade Aluminum Frame.
- 2. Can be fixed with Ninja/Telescopic and Regular Aluminum Handles.
- 3. Use Flortex Dry and Damp Cloth with it.

#### FLORTEX DRY CLOTH

- 1. It may be used for Smooth Surfaces.
- 2. Has a very high absorbing capacity.
- 3. The mops can be washed at least 500 times
- 4. Used for Micro Dust Control