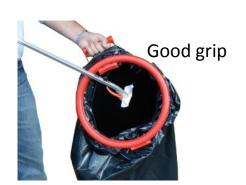

#### Nipper

- Nipper is a multipurpose clamp
- 100 cm long aluminum handle
- Soft grip.
- For safely handling hazardous items like syringes, bottles, waste swabs etc.

#### Hoopla

- This is an accessory used for collection of garbage by mounting the garbage bag on it's neck clamp. Convenient and easy to handle. Functions well in combination with
- Nipper.

Can be wall mounted