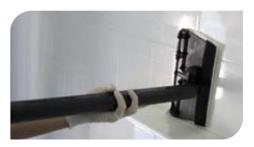

#### **Articulated Tool**

- 1. Articulated tools is a extension tool which is fixed with telescopic pole to clean tapper type crucial areas.
- 2. This articulated tool which is rotatable to 600, 800, 600, 900.