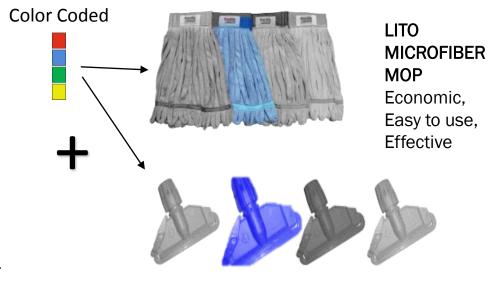

# **Understanding the Color Coded System**

- ☐ A proven concept to prevent cross contamination
- ☐ Easy to understand even by uneducated housemen, this systems is very effective and easy to implement.
- ☐ Major healthcare facilities abroad have successfully implemented this system in all their facilities.

#### What is Colour Coding?

A health care facility is first divided into various color coded zones in a particular way and then matching color coded smart cleaning tools are used in those zones. Following system has been adopted by NHS England & Wales in all their Health care facilities.

# **15**Benefits of Partek Microfiber Products

- 6. Can be washed easily with mild soap and water.
- 7. Minimizes the use of cleaning and dis-infection chemicals.
- 8. Low cost in use compared to cotton.
- 9. Due to its <u>long life</u>, the overheads related to repeated frequent purchase of cotton fiber made cleaning consumables are eliminated
- 10. Soft feel, enhances the pleasure to repeatedly clean more.
- 11. Available in 4 colors for effective color coding system.
- 12. Eco-friendly as it reduces chemical and water load.
- 13. Cloth available in a variety of weaves, finish and weights to suit different surfaces.
- **14.** Maximum performance guaranteed.
- 15. Anti-Bacterial products available now for floor and above the floor surfaces.