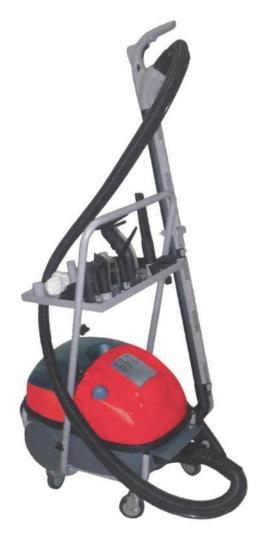

## Kitchen Steam Cleaning

#### **STEAM N VAC HD - Heavy Duty**

- 1. Heavy duty steam n Vacuum Cleaner
- Can clean, degrease, disinfect and pick-up dirty solutions
- 3. No chemicals needed but provision to add chemicals
- 4. Stainless Steel body, heavy duty accessories
- 5. Completely hygienic and eco-friendly solution
- 6. Works on Single phase 230V
- 7. A wide range of accessories to suit all surfaces

## Kitchen Steam Cleaning

**Steam Videos** 