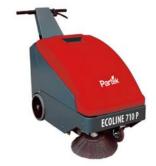

## Parking Area Sweeping

Ecoline 700M
Manual Sweeper
Working capacity - 1500m2/hr

- Professional sweeping performance upto 8400 sqm/hr
- Large micro dust filtration

Working width - 95-120cm

**Hopper Capacity - 64 It** 

- Self cleaning filter system for un-interrupted cleaning
- max speed 7km/hr