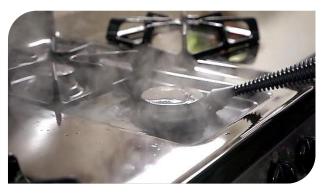

#### Steam Cleaning & Disinfection

1 Litre water = 30 minutes Steam Cleaning

Triangular Brush with Red Polyester Bristles (For Washrooms/WC)

Large Black Brush with Red Polyester Bristles 60 mm (For Washrooms)

## Kitchen Steam Cleaning