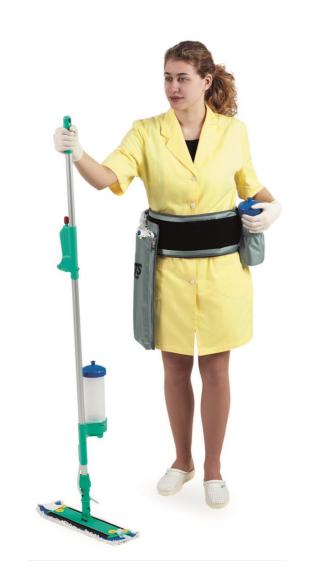

#### **Above the Floor surfaces**

Partek Microfiber High Performance
Hygiene Cloth "Anti-Bac- Yellow

- 1. "38x38cm
- 2. Good for 500 washes
- 3. Certified Bacteria killer upto 99.99%

Waist Mounted Belt & Accessories
Carry chemicals, hand mops and
other manual tools conveniently
And easily reachable for quick
retrieval