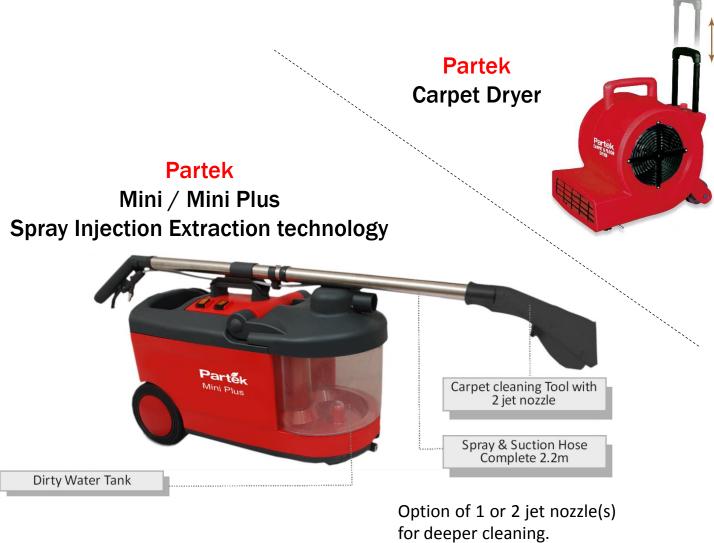

izes use of chemicals and best results





## **Stone Floors**

#### **Partek Maestro**



## Partek VAC 1032 – Wet & Dry Vac

Neat & Easy Cord winding

Large Tank With Handle for Easy Use

Stability Due to 4 Castors

#### **SPECIFICATIONS**

Vacuum: 22 kpa Voltage: 230V/50Hz Tank Capacity: 22/30 ltr

Power: 110W

Noise Level: 62 dBa

Weights: 11 kg





### **Stone Floors**

Partek UHS 1500 **Ultra High Speed** Burnishing **SPECIFICATIONS** Working Width: 20 in RPM: 1500 Voltage: 230V/50Hz Tank Capacity: 11 It Power: 1800 W Noise Level: 55 dBA



Partek SD 12
Lightweight Scrubbing for daily use

#### **SPECIFICATIONS**

Working Width: 13 in

RPM: 1450

Voltage: 230V/50Hz Tank Capacity: 500ml

Power: 500 W

Noise Level: 62 dBA







## Carpets & Upholstery Floor and Above Floor Areas







**Partek COMBIJET** 

## Corridors Floor Scrubbing and Drying





## Corridors Floor Scrubbing and Drying

Partek COMBIJET
RIDER MINI
Ride-on scrubber drier

Ergonomic Seat

Safety Beacon

**Convenient Controls** 

Curved and Floating Squeegee Assy

Unique Self Positioning Brushes



Working Capacity: 5500 mxm/hr Fresh Water capacity: 70 ltr Dirty Water Capacity: 75 ltr

Low Access Height



## Corridors / Lobby

#### **Dust Control - DRY MOPPING**



QUICK SNAP 60/80/100 cm



FLORTEX CLOTH - DRY



Telescopic Ninja handle

#### **QUICK SNAP**

- 1. Air Craft Grade Aluminum Frame.
- 2. Can be fixed with Ninja/Telescopic and Regular Aluminum Handles.
- 3. Use Flortex Dry and Damp Cloth with it.

#### FLORTEX DRY CLOTH

- 1. It may be used for Smooth Surfaces.
- 2. Has a very high abso