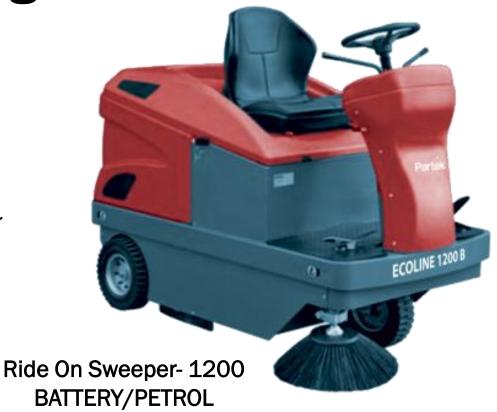

# Kitchen Steam Cleaning

#### **STEAM N VAC HD - Heavy Duty**



- 1. Heavy duty steam n Vacuum Cleaner
- Can clean, degrease, disinfect and pick-up dirty solutions
- 3. No chemicals needed but provision to add chemicals
- 4. Stainless Steel body, heavy duty accessories
- 5. Completely hygienic and eco-friendly solution
- 6. Works on Single phase 230V
- 7. A wide range of accessories to suit all surfaces















## Kitchen Steam Cleaning



**Steam Videos** 







## Pantry Steam & Vacuum Cleaning



STEAM & VAC



Floor Disinfecting



Glass cleaning



Pantry shelves cleaning



**Table top Sanitising** 



## Kitchen / Pantry

## Partek Hygiene Serving Trolley with two Sides Bucket









## Parking Area Sweeping



Ecoline 700M
Manual Sweeper
Working capacity - 1500m2/hr





- Professional sweeping performance upto 8400 sqm/hr
- Large micro dust filtration

Working width - 95-120cm

**Hopper Capacity - 64 It** 

- Self cleaning filter system for un-interrupted cleaning
- max speed 7km/hr



## Parking Area Washing



Partek Strong Industrial Floor Squeegee - Oil resistant 75 cm -Color Coded - Replaceable Rubber Blade



#### Partek High Pressure Water Jet

- Heavy Duty Professional machine Proven over the years
- Total Stop mechanism
- Large rear wheels for easy mobility
- Operator friendly
- 720 lit/hr, 170 EWBar





Partek PX 12-170 with Turbojet Nozzle



## Garbage Handling



#### Nipper

- Nipper is a multipurpose clamp
- 100 cm long aluminum handle
- Soft grip.
- For safely handling hazardous items like syringes, bottles, waste swabs etc.



#### Hoo