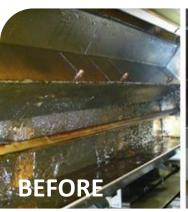

## Kitchen Steam Cleaning

#### **STEAM N VAC HD - Heavy Duty**

- 1. Heavy duty steam n Vacuum Cleaner
- Can clean, degrease, disinfect and pick-up dirty solutions
- 3. No chemicals needed but provision to add chemicals
- 4. Stainless Steel body, heavy duty accessories
- 5. Completely hygienic and eco-friendly solution
- 6. Works on Single phase 230V
- 7. A wide range of accessories to suit all surfaces

## Kitchen Steam Cleaning

**Steam Videos** 