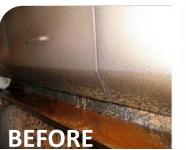

## Kitchen / Pantry Above the Floor areas

#### Partek Microfiber High Performance Cloth "Kitchen"-GREEN

- 38x38cm
- absorbs oil & grease like no other cloth

## Kitchen / Pantry For Floor Surfaces

FDA approved Hygiene Resin Set, Stiff Deck Scrub Brush 30 cm - Green Colour

Colors available

FDA approved Hygiene Squeegee with Replaceable Cassette System – Green Colour in 40cm & 60cm