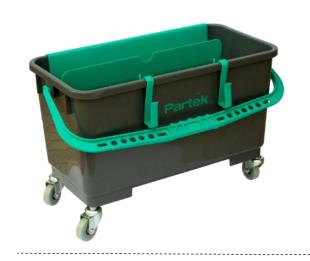

#### WONDER 30

- Partek Wonder 30 is Single Color Bucket.
- Inventory Control.
- equipped with two drain-plugs to empty liquids out.
- Color Coded Tec Wringer
- 30 Ltr Capacity

Strong Color Coded Aluminum Handle

#### WONDER 30

- Partek Wonder 30 is Single Color Bucket .
- 2. Inventory Control.
- 3. equipped with two drain-plugs to empty liquids out.
- 4. Color Coded Tec Wringer
- 5. 30 Ltr Capacity

Lito Mop Holder Color Coded

#### Partek Wonder 30 **Mopping Trolley**

- Strong Double Bucket Trolley.
- Equipped with two drain-plugs to empty liquids out.
- Color Coding through Tec Wringer
- Non-marking, noiseless wheels
- 30 Ltr Capacity