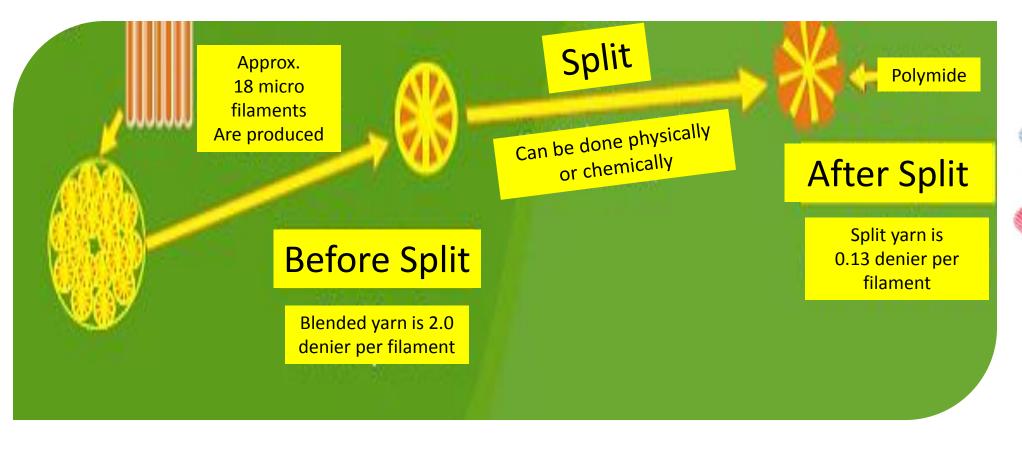

## Understanding Partek Microfiber Technology

## Understanding Partek Microfiber Technology

- 1. <u>Easily removes</u> dust, dirt and bacteria from any micro pores like a magnet.
- 2. It <u>releases</u> the dirt equally fast unlike cotton cloths.
- 3. Does not leave any streak or lint behind after cleaning.
- 4. 3-5 times more absorbent then cotton.
- 5. Scratch free cleaning