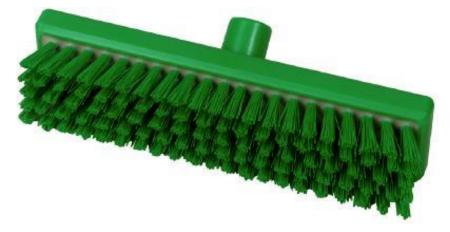

## Kitchen / Pantry For Floor Surfaces

FDA approved Hygiene Resin Set, Stiff Deck Scrub Brush 30 cm - Green Colour

Colors available

FDA approved Hygiene Squeegee with Replaceable Cassette System – Green Colour in 40cm & 60cm