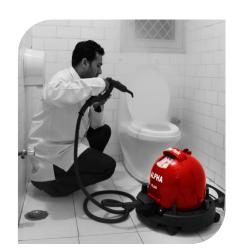

#### Steam Cleaning & Disinfection

1 Litre water = 30 minutes Steam Cleaning

Triangular Brush with Red Polyester Bristles (For Washrooms/WC)

Large Black Brush with Red Polyester Bristles 60 mm (For Washrooms)