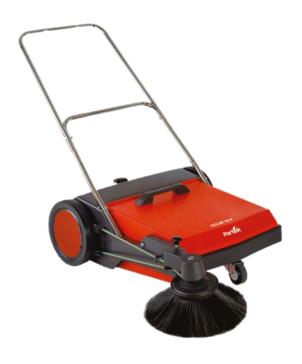

## Parking Area Sweeping

Ecoline 700M
Manual Sweeper
Working capacity - 1500m2/hr

- Professional sweeping performance upto 8400 sqm/hr
- Large micro dust filtration

Working width - 95-120cm

**Hopper Capacity - 64 It** 

- Self cleaning filter system for un-interrupted cleaning
- max speed 7km/hr