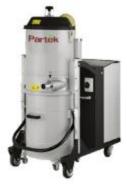

## Partek VAC 1032 – Wet & Dry Vac

Neat & Easy Cord winding

Large Tank With Handle for Easy Use

Stability Due to 4 Castors

#### **SPECIFICATIONS**

Vacuum: 22 kpa Voltage: 230V/50Hz Tank Capacity: 22/30 ltr

Power: 110W

Noise Level: 62 dBa

Weights: 11 kg