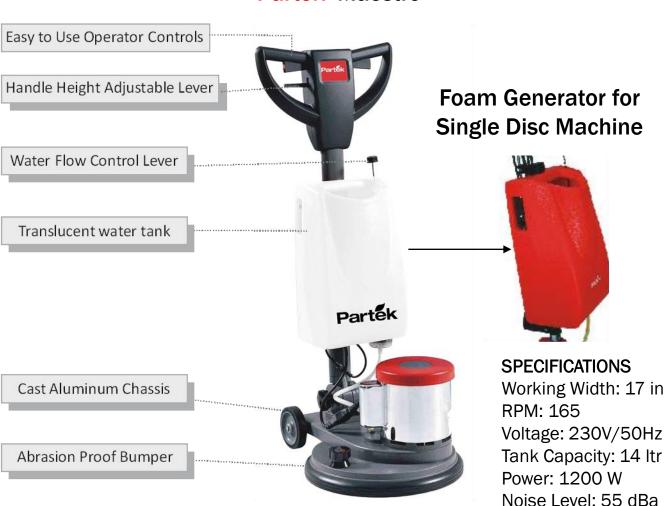

el, enhances the pleasure to repeatedly clean more.
- 11. Available in 4 colors for effective color coding system.
- 12. Eco-friendly as it reduces chemical and water load.
- 13. Cloth available in a variety of weaves, finish and weights to suit different surfaces.
- **14.** Maximum performance guaranteed.
- 15. Anti-Bacterial products available now for floor and above the floor surfaces.

## Implementation Process

Progress is Impossible without Change, and those who cant change their Minds cannot change anything.

- George Bernard Shaw



## Implementation Plan

Visual Segregation of Cleaning tools for each zone - best performance

Use of Microfiber technology on consumables – low cost in use, minimizes use of chemicals and best results





## **Stone Floors**

#### **Partek Maestro**



## Partek VAC 1032 – Wet & Dry Vac

Neat & Easy Cord winding

Large Tank With Handle for Easy Use

Stability Due to 4 Castors

#### **SPECIFICATIONS**

Vacuum: 22 kpa Voltage: 230V/50Hz Tank Capacity: 22/30 ltr

Power: 110W

Noise Level: 62 dBa

Weights: 11 kg





### **Stone Floors**

Partek UHS 1500 **Ultra High Speed** Burnishing **SPECIFICATIONS** Working Width: 20 in RPM: 1500 Voltage: 230V/50Hz Tank Capacity: 11 It Power: 1800 W Noise Level: 55 dBA



Partek SD 12
Lightweight Scrubbing for daily use

#### **SPECIFICATIONS**

Working Width: 13 in

RPM: 1450

Voltage: 230V/50Hz Tank Capacity: 500ml

Power: 500 W

Noise Level: 62 dBA







## Carpets & Upholstery Floor and Above Floor Areas







**Partek COMBIJET** 

## Corridors Floor Scrubbing and Drying





## Corridors Floor