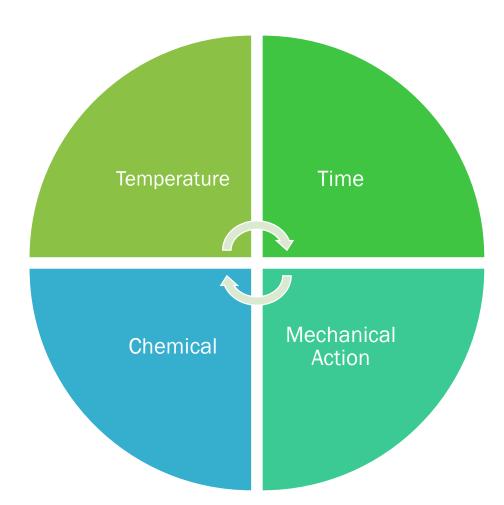

## Understanding

the process of effective cleaning & hygiene

Understanding the SINNERS CIRCLE

Every cleaning process is a combination of all or either of the elements mentioned in the Circle.