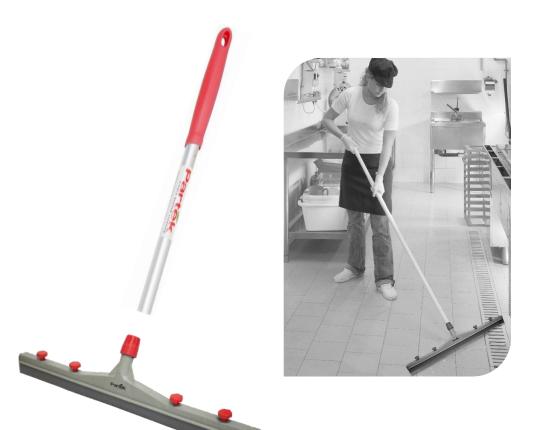

## Public Washrooms for Floor surfaces

- easy to carry Mopping Bucket
- It Comes with Round wringer.

Partek Strong Floor Squeegee with Double Blade 55cm- - Rubber Blade Replaceable

Storage

## Parking Area Washing

Partek Strong Industrial Floor Squeegee - Oil resistant 75 cm -Color Coded - Replaceable Rubber Blade