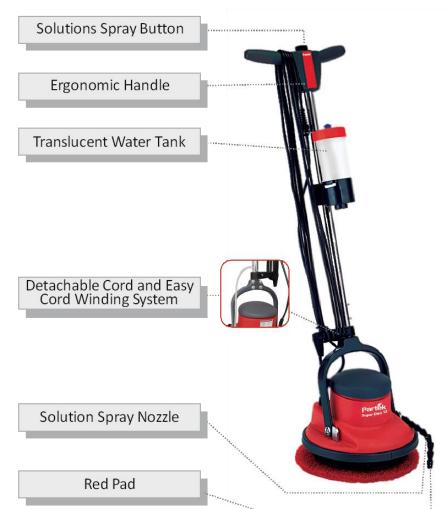

those who cant change their Minds cannot change anything.

- George Bernard Shaw



## Implementation Plan

Visual Segregation of Cleaning tools for each zone - best performance

Use of Microfiber technology on consumables – low cost in use, minimizes use of chemicals and best results





## **Stone Floors**

#### **Partek Maestro**



## Partek VAC 1032 – Wet & Dry Vac

Neat & Easy Cord winding

Large Tank With Handle for Easy Use

Stability Due to 4 Castors

#### **SPECIFICATIONS**

Vacuum: 22 kpa Voltage: 230V/50Hz Tank Capacity: 22/30 ltr

Power: 110W

Noise Level: 62 dBa

Weights: 11 kg





### **Stone Floors**

Partek UHS 1500 **Ultra High Speed** Burnishing **SPECIFICATIONS** Working Width: 20 in RPM: 1500 Voltage: 230V/50Hz Tank Capacity: 11 It Power: 1800 W Noise Level: 55 dBA



Partek SD 12
Lightweight Scrubbing for daily use

#### **SPECIFICATIONS**

Working Width: 13 in

RPM: 1450

Voltage: 230V/50Hz Tank Capacity: 500ml

Power: 500 W

Noise Level: 62 dBA







## Carpets & Upholstery Floor and Above Floor Areas







**Partek COMBIJET** 

## Corridors Floor Scrubbing and Drying





## Corridors Floor Scrubbing and Drying

Partek COMBIJET
RIDER MINI
Ride-on scrubber drier

Ergonomic Seat

Safety Beacon

**Convenient Controls** 

Curved and Floating Squeegee Assy

Unique Self Positioning Brushes



Working Capacity: 5500 mxm/hr Fresh Water capacity: 70 ltr Dirty Water Capacity: 75 ltr

Low Access Height



## Corridors / Lobby

#### **Dust Control - DRY MOPPING**



QUICK SNAP 60/80/100 cm



FLORTEX CLOTH - DRY



Telescopic Ninja handle

#### **QUICK SNAP