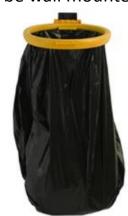

#### Hoopla

- This is an accessory used for collection of garbage by mounting the garbage bag on it's neck clamp. Convenient and easy to handle. Functions well in combination with
- Nipper.

Can be wall mounted