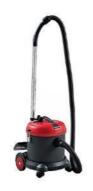

## Partek VAC 1032 – Wet & Dry Vac

Neat & Easy Cord winding

Large Tank With Handle for Easy Use

Stability Due to 4 Castors

#### **SPECIFICATIONS**

Vacuum: 22 kpa Voltage: 230V/50Hz Tank Capacity: 22/30 ltr

Power: 110W

Noise Level: 62 dBa

Weights: 11 kg