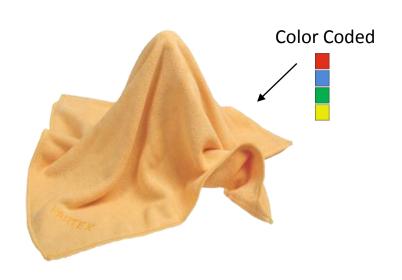

## Partek Microfiber High Performance Cloth "Regular"/"Lite"- RED

- L. 38x38cm
- 2. Good for 400/300 washes
- 3. Lint Free Cleaning

#### **Above the Floor surfaces**

Partek Microfiber High Performance
Hygiene Cloth "Anti-Bac- Yellow

- 1. "38x38cm
- 2. Good for 500 washes
- 3. Certified Bacteria killer upto 99.99%

Waist Mounted Belt & Accessories
Carry chemicals, hand mops and
other manual tools conveniently
And easily reachable for quick
retrieval

- Size 38x38cm
- Good for 400 washes
- Certified Bacteria killer upto 99.99%
- Lint Free