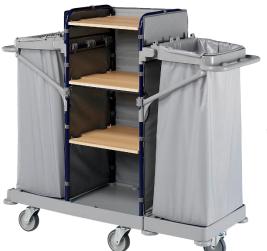

on 1 - DIDO SYSTEM





#### WONDER 30

- Partek Wonder 30 is Single Color Bucket.
- Inventory Control.
- equipped with two drain-plugs to empty liquids out.
- Color Coded Tec Wringer
- 30 Ltr Capacity



Strong Color Coded Aluminum Handle



#### **DIDO MOP**

- 1. This system is ideal for a cleaning of floors, walls and ceilings.
- 2. 360 Degree Rotation allows backward Cleaning
- 3. Designed For Operator Comfort



## Corridors / Lobby

#### **DIRT CONTROL - DAMP MOPPING**

Option 2 - LITO SYSTEM



#### WONDER 30

- Partek Wonder 30 is Single Color Bucket .
- 2. Inventory Control.
- 3. equipped with two drain-plugs to empty liquids out.
- 4. Color Coded Tec Wringer
- 5. 30 Ltr Capacity



Lito Mop Holder Color Coded





## Room Service/Cleaning Trolleys









Other Misc. Trolleys











## Public Washrooms Above the Floor areas



## Partek Microfiber High Performance Cloth "Regular"/"Lite"- RED

- L. 38x38cm
- 2. Good for 400/300 washes
- 3. Lint Free Cleaning

#### Steam Cleaning & Disinfection

1 Litre water = 30 minutes Steam Cleaning







Triangular Brush with Red Polyester Bristles (For Washrooms/WC)









Large Black Brush with Red Polyester Bristles 60 mm (For Washrooms)



## Public Washrooms for Floor surfaces





- easy to carry Mopping Bucket
- It Comes with Round wringer.



Partek Strong Floor Squeegee with Double Blade 55cm- - Rubber Blade Replaceable

Storage



#### Yellow



## **Gymnasiums & Spas**

#### For Floor surfaces



Strips

Color Coded

**JOY MOP SYSTEM** for Floor Surfaces

- No Bucket Or Trolley To Carry
- No Spillage
- Easy