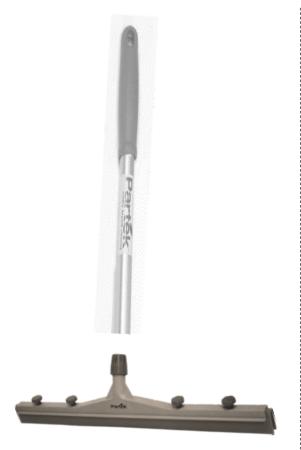

## Public Washrooms for Floor surfaces

- easy to carry Mopping Bucket
- It Comes with Round wringer.

Partek Strong Floor Squeegee with Double Blade 55cm- - Rubber Blade Replaceable

Storage