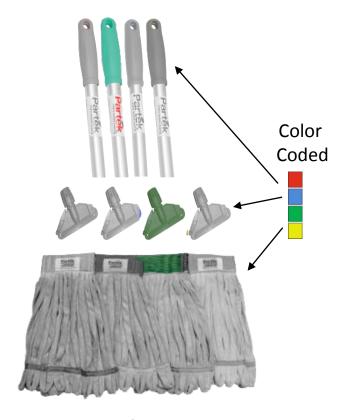

# **Understanding the Color Coded System**

- ☐ A proven concept to prevent cross contamination
- ☐ Easy to understand even by uneducated housemen, this systems is very effective and easy to implement.
- ☐ Major healthcare facilities abroad have successfully implemented this system in all their facilities.

#### What is Colour Coding?

A health care facility is first divided into various color coded zones in a particular way and then matching color coded smart cleaning tools are used in those zones. Following system has been adopted by NHS England & Wales in all their Health care facilities.

# **15**Benefits of Partek Microfiber Products

- 6. Can be washed easily with mild soap and water.
- 7. Minimizes the use of cleaning and dis-infection chemicals.
- 8. Low cost in use compared to cotton.
- 9. Due to its <u>long life</u>, the overheads related to repeated frequent purchase of cotton fiber made cleaning consumables are eliminated
- 10. Soft feel, enhances the pleasure to repeatedly clean more.
- 11. Available in 4 colors for effective color coding system.
- 12. Eco-friendly as it reduces chemical and water load.
- 13. Cloth available in a variety of weaves, finish and weights to suit different surfaces.
- **14.** Maximum performance guaranteed.
- 15. Anti-Bacterial products available now for floor and above the floor surfaces.