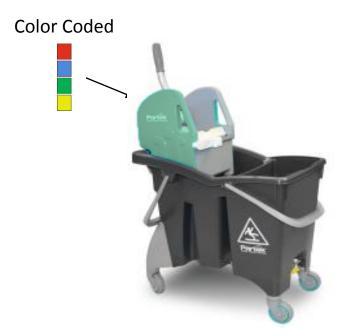

# **Understanding the Color Coded System**

- ☐ A proven concept to prevent cross contamination
- ☐ Easy to understand even by uneducated housemen, this systems is very effective and easy to implement.
- ☐ Major healthcare facilities abroad have successfully implemented this system in all their facilities.

#### What is Colour Coding?

A health care facility is first divided into various color coded zones in a particular way and then matching color coded smart cleaning tools are used in those zones. Following system has been adopted by NHS England & Wales in all their Health care facilities.

#### WONDER 30

- Partek Wonder 30 is Single Color Bucket.
- Inventory Control.
- equipped with two drain-plugs to empty liquids out.
- Color Coded Tec Wringer
- 30 Ltr Capacity

Strong Color Coded Aluminum Handle

#### WONDER 30

- Partek Wonder 30 is Single Color Bucket .
- 2. Inventory Control.
- 3. equipped with two drain-plugs to empty liquids out.
- 4. Color Coded Tec Wringer
- 5. 30 Ltr Capacity

Lito Mop Holder Color Coded

#### Partek Wonder 30 **Mopping Trolley**

- Strong Double Bucket Trolley.
- Equipped with two drain-plugs to empty liquids out.
- Color Coding through Tec Wringer
- Non-marking, noiseless wheels
- 30 Ltr Capacity