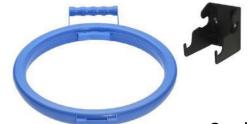

#### Hoopla

- This is an accessory used for collection of garbage by mounting the garbage bag on it's neck clamp. Convenient and easy to handle. Functions well in combination with
- Nipper.

Can be wall mounted