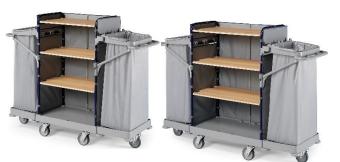

- DIDO SYSTEM





#### WONDER 30

- Partek Wonder 30 is Single Color Bucket.
- Inventory Control.
- equipped with two drain-plugs to empty liquids out.
- Color Coded Tec Wringer
- 30 Ltr Capacity



Strong Color Coded Aluminum Handle



#### **DIDO MOP**

- 1. This system is ideal for a cleaning of floors, walls and ceilings.
- 2. 360 Degree Rotation allows backward Cleaning
- 3. Designed For Operator Comfort



## Corridors / Lobby

#### **DIRT CONTROL - DAMP MOPPING**

Option 2 - LITO SYSTEM



#### WONDER 30

- Partek Wonder 30 is Single Color Bucket .
- 2. Inventory Control.
- 3. equipped with two drain-plugs to empty liquids out.
- 4. Color Coded Tec Wringer
- 5. 30 Ltr Capacity



Lito Mop Holder Color Coded





## Room Service/Cleaning Trolleys









Other Misc. Trolleys











## Public Washrooms Above the Floor areas



## Partek Microfiber High Performance Cloth "Regular"/"Lite"- RED

- L. 38x38cm
- 2. Good for 400/300 washes
- 3. Lint Free Cleaning

#### Steam Cleaning & Disinfection

1 Litre water = 30 minutes Steam Cleaning







Triangular Brush with Red Polyester Bristles (For Washrooms/WC)









Large Black Brush with Red Polyester Bristles 60 mm (For Washrooms)



## Public Washrooms for Floor surfaces





- easy to carry Mopping Bucket
- It Comes with Round wringer.



Partek Strong Floor Squeegee with Double Blade 55cm- - Rubber Blade Replaceable

Storage



#### Yellow



## **Gymnasiums & Spas**

#### For Floor surfaces



Strips

Color Coded

**JOY MOP SYSTEM** for Floor Surfaces

- No Bucket Or Trolley To Carry
- No Spillage
- Easy To U