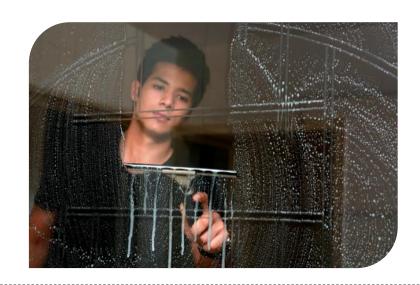

#### Window & High Roof Cleaning Systems

WINDOW
WASHER WITH
MICROFIBRE
SLEEVE
25/35/45cm

- It can be for cleaning window glasses.
- can reach the maximum height upto 11 mtrs to clean the Glass.

WINDOW
WASHER WITH
MICROSCRUB
SLEEVE
25/35/45cm

- used for dry and scrubbing the surfaces.
   It can scrub and wash.
- Abrasive in Nature
- Can Clean Effectively
   When Rain and Storms
   Comes

WINDOW WASHWER WITH ABRASIVE SLEEVE 25/45 cm

First Time Post Construction
 Cleaning of the Window

#### Window & High Roof Cleaning Systems

- Articulation Works at -90,
   0 and +90 degree angles
- Laser Cut Rubber Edge for Streak Free Cleaning

- Wall Thickness is very good t to give Effective Cleaning
- Good Quality Rubber
- Articulation

TECH WINDOW SQUEEGEE 35/45cm

The Grip in the Market

Partek Microfiber High Performance Cloth "GLASS" 38x38cm BLUE for Mirror & Glass cleaning. Lint Free Cloth