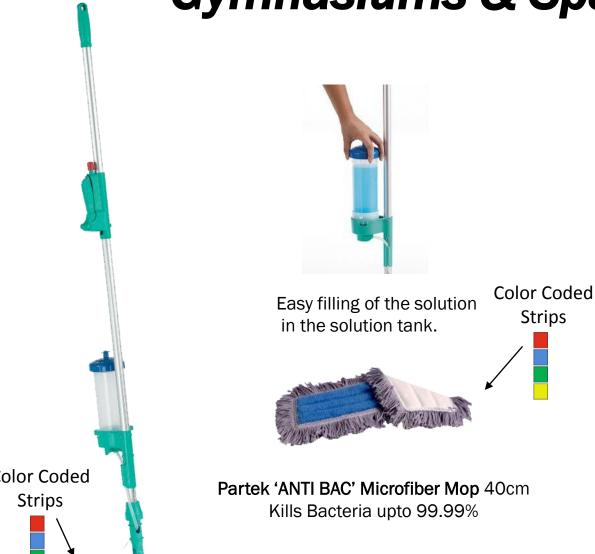

# **Understanding the Color Coded System**

- ☐ A proven concept to prevent cross contamination
- ☐ Easy to understand even by uneducated housemen, this systems is very effective and easy to implement.
- ☐ Major healthcare facilities abroad have successfully implemented this system in all their facilities.

#### What is Colour Coding?

A health care facility is first divided into various color coded zones in a particular way and then matching color coded smart cleaning tools are used in those zones. Following system has been adopted by NHS England & Wales in all their Health care facilities.

# **15**Benefits of Partek Microfiber Products

- 6. Can be washed easily with mild soap and water.
- 7. Minimizes the use of cleaning and dis-infection chemicals.
- 8. Low cost in use compared to cotton.
- 9. Due to its <u>long life</u>, the overheads related to repeated frequent purchase of cotton fiber made cleaning consumables are eliminated
- 10. Soft feel, enhances the pleasure to repeatedly clean more.
- 11. Available in 4 colors for effective color coding system.
- 12. Eco-friendly as it reduces chemical and water load.
- 13. Cloth available in a variety of weaves, finish and weights to suit different surfaces.
- **14.** Maximum performance guaranteed.
- 15. Anti-Bacterial products available now for floor and above the floor surfaces.