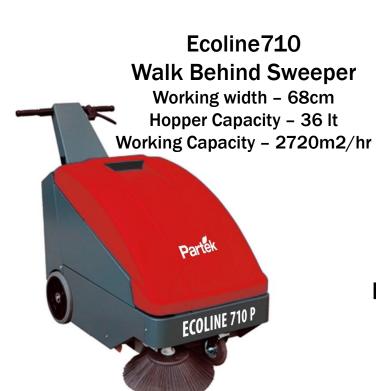

## Parking Area Sweeping

Ecoline 700M
Manual Sweeper
Working capacity - 1500m2/hr

- Professional sweeping performance upto 8400 sqm/hr
- Large micro dust filtration

Working width - 95-120cm

**Hopper Capacity - 64 It** 

- Self cleaning filter system for un-interrupted cleaning
- max speed 7km/hr