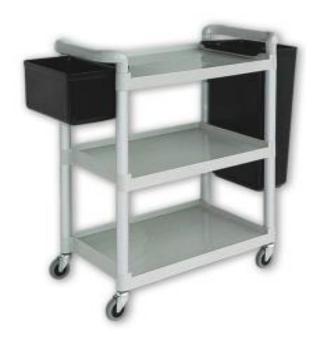

Lito Microfiber Mop Set- Green Color



Lito microfiber with assured 300 washes

Storage





## Kitchen Steam Cleaning

#### **STEAM N VAC HD - Heavy Duty**



- 1. Heavy duty steam n Vacuum Cleaner
- Can clean, degrease, disinfect and pick-up dirty solutions
- 3. No chemicals needed but provision to add chemicals
- 4. Stainless Steel body, heavy duty accessories
- 5. Completely hygienic and eco-friendly solution
- 6. Works on Single phase 230V
- 7. A wide range of accessories to suit all surfaces















## Kitchen Steam Cleaning



**Steam Videos** 







## Pantry Steam & Vacuum Cleaning



STEAM & VAC



Floor Disinfecting



Glass cleaning



Pantry shelves cleaning



**Table top Sanitising** 



## Kitchen / Pantry

## Partek Hygiene Serving Trolley with two Sides Bucket









## Parking Area Sweeping



Ecoline 700M
Manual Sweeper
Working capacity - 1500m2/hr





- Professional sweeping performance upto 8400 sqm/hr
- Large micro dust filtration

Working width - 95-120cm

**Hopper Capacity - 64 It** 

- Self cleaning filter system for un-interrupted cleaning
- max speed 7km/hr



## Parking Area Washing



Partek Strong Industrial Floor Squeegee - Oil resistant 75 cm -Color Coded - Replaceable Rubber Blade



#### Partek High Pressure Water Jet

- Heavy Duty Professional machine Proven over the years
- Total Stop mechanism
- Large rear wheels for easy mobility
- Operator friendly
- 720 lit/hr, 170 EWBar





Partek PX 12-170 with Turbojet Nozzle



## Garbage Handling



#### Nipper

- Nipper is a multipurpose clamp
- 100 cm long aluminum handle
- Soft