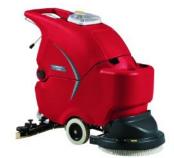

## **Smart Cleaning Machines**

Single Disc

Dry / Wet & Dry Vacuums

Industrial Vacuums

Carpet & Upholstery

Steam

Cold & Hot Water High Pressure

**Scrubber Driers** 

### **Stone Floors**

Partek UHS 1500 **Ultra High Speed** Burnishing **SPECIFICATIONS** Working Width: 20 in RPM: 1500 Voltage: 230V/50Hz Tank Capacity: 11 It Power: 1800 W Noise Level: 55 dBA

Partek SD 12
Lightweight Scrubbing for daily use