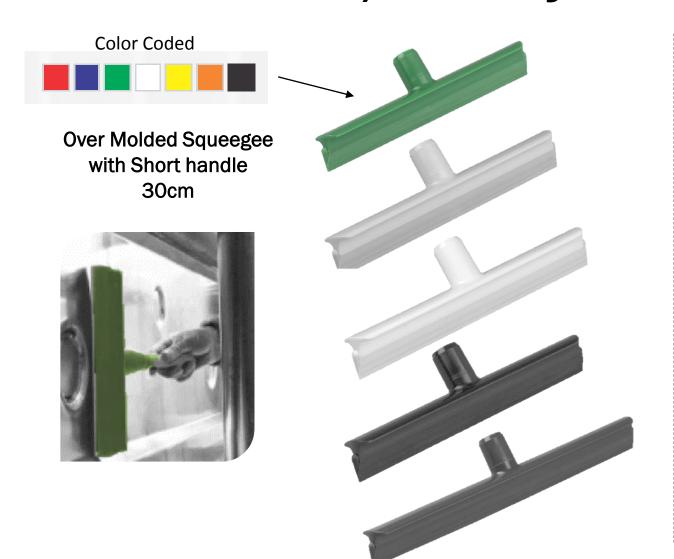

## Public Washrooms for Floor surfaces

- easy to carry Mopping Bucket
- It Comes with Round wringer.

Partek Strong Floor Squeegee with Double Blade 55cm- - Rubber Blade Replaceable

Storage