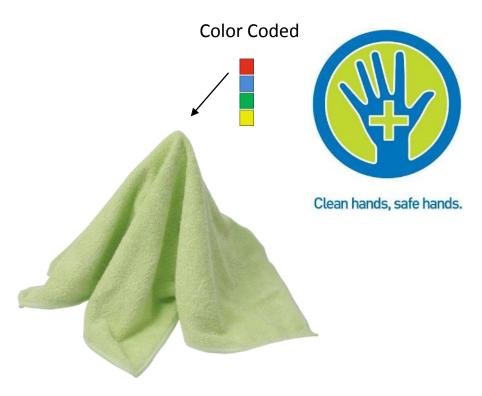

# **Understanding the Color Coded System**

- ☐ A proven concept to prevent cross contamination
- ☐ Easy to understand even by uneducated housemen, this systems is very effective and easy to implement.
- ☐ Major healthcare facilities abroad have successfully implemented this system in all their facilities.

#### What is Colour Coding?

A health care facility is first divided into various color coded zones in a particular way and then matching color coded smart cleaning tools are used in those zones. Following system has been adopted by NHS England & Wales in all their Health care facilities.

This concept is similar to the Color Coded Waste Segregation commonly found in Hospitals.

- General areas including
- Lobby, corridors, departments, offices and other similar areas

- Bathrooms, washrooms
- Showers, toilets, basins
- And bathroom floors

## Yellow

Gymnasiums, Health clubs, & spas.

Green

 Kitchens, restaurants, pantry and other F&B related areas.