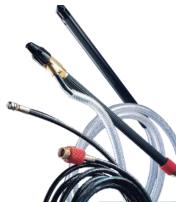

#### Partek High Pressure Water Jet

- Heavy Duty Professional machine Proven over the years
- Total Stop mechanism
- Large rear wheels for easy mobility
- Operator friendly
- 720 lit/hr, 170 EWBar

Partek PX 12-170 with Turbojet Nozzle