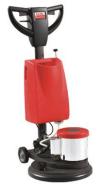

### **Stone Floors**

Partek UHS 1500 **Ultra High Speed** Burnishing **SPECIFICATIONS** Working Width: 20 in RPM: 1500 Voltage: 230V/50Hz Tank Capacity: 11 It Power: 1800 W Noise Level: 55 dBA

Partek SD 12
Lightweight Scrubbing for daily use

#### **SPECIFICATIONS**

Working Width: 13 in

RPM: 1450

Voltage: 230V/50Hz Tank Capacity: 500ml

Power: 500 W

Noise Level: 62 dBA