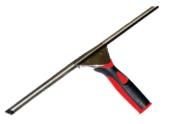

TECH WINDOW SQUEEGEE 35/45cm

The Grip in the Market

Partek Microfiber High Performance Cloth "GLASS" 38x38cm BLUE for Mirror & Glass cleaning. Lint Free Cloth