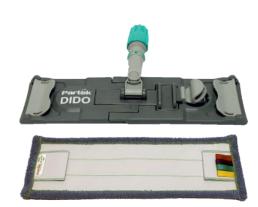

#### **DIRT CONTROL - DAMP MOPPING** Option 1 - DIDO SYSTEM

#### **DIDO MOP**

- 1. This system is ideal for a cleaning of floors, walls and ceilings.
- 2. 360 Degree Rotation allows backward Cleaning
- 3. Designed For Operator Comfort