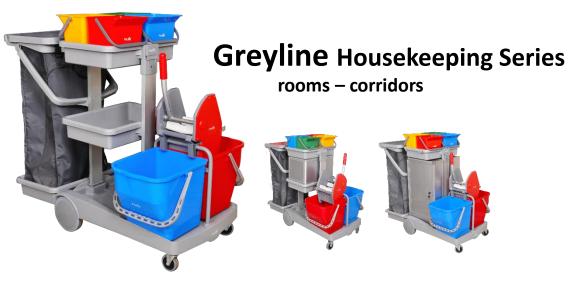

## Room Service/Cleaning Trolleys

Other Misc. Trolleys

#### Partek Wonder 30 **Mopping Trolley**

- Strong Double Bucket Trolley.
- Equipped with two drain-plugs to empty liquids out.
- Color Coding through Tec Wringer
- Non-marking, noiseless wheels
- 30 Ltr Capacity