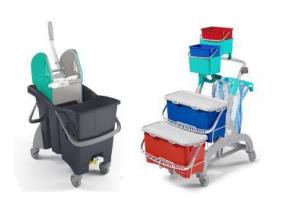

## Room Service/Cleaning Trolleys

Other Misc. Trolleys

#### Partek Wonder 30 **Mopping Trolley**

- Strong Double Bucket Trolley.
- Equipped with two drain-plugs to empty liquids out.
- Color Coding through Tec Wringer
- Non-marking, noiseless wheels
- 30 Ltr Capacity

## Partek Hygiene Serving Trolley with two Sides Bucket