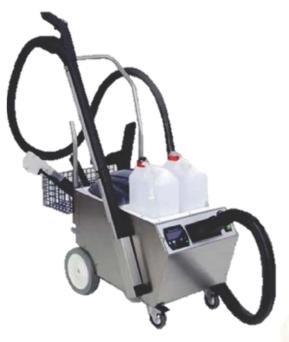

#### **STEAM N VAC HD - Heavy Duty**

- 1. Heavy duty steam n Vacuum Cleaner
- Can clean, degrease, disinfect and pick-up dirty solutions
- 3. No chemicals needed but provision to add chemicals
- 4. Stainless Steel body, heavy duty accessories
- 5. Completely hygienic and eco-friendly solution
- 6. Works on Single phase 230V
- 7. A wide range of accessories to suit all surfaces

## Kitchen Steam Cleaning

**Steam Videos** 