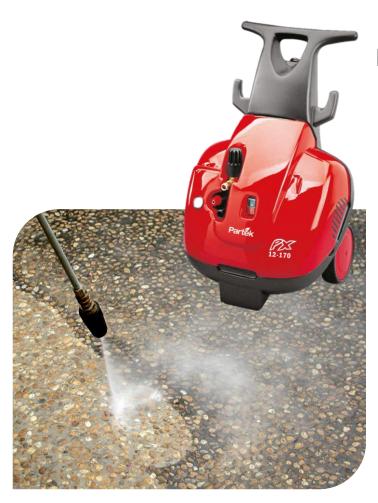

#### Partek High Pressure Water Jet

- Heavy Duty Professional machine Proven over the years
- Total Stop mechanism
- Large rear wheels for easy mobility
- Operator friendly
- 720 lit/hr, 170 EWBar

Partek PX 12-170 with Turbojet Nozzle