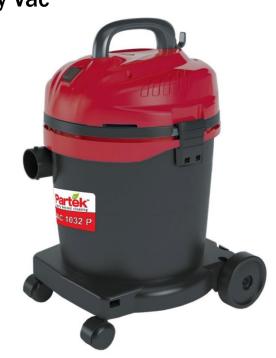

## Partek VAC 1032 – Wet & Dry Vac

Neat & Easy Cord winding

Large Tank With Handle for Easy Use

Stability Due to 4 Castors

#### **SPECIFICATIONS**

Vacuum: 22 kpa Voltage: 230V/50Hz Tank Capacity: 22/30 ltr

Power: 110W

Noise Level: 62 dBa

Weights: 11 kg