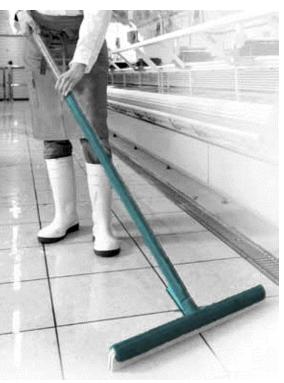

## Public Washrooms for Floor surfaces

- easy to carry Mopping Bucket
- It Comes with Round wringer.

Partek Strong Floor Squeegee with Double Blade 55cm- - Rubber Blade Replaceable

Storage