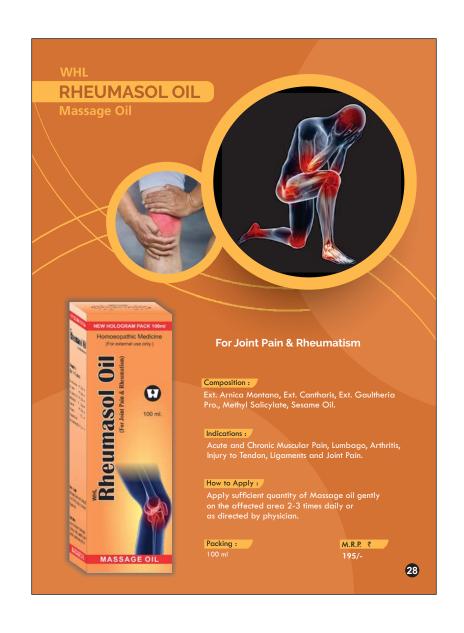

nsion
- Stress



Composition (A) Each 30 ml contains

Passifiora in 3CH Kalium phos. 4CH Coffea Cruda 5CH Tellurium 5CH

Presentation: 30ml.x2

MRP. 575/-

Composition B Each 30 ml contains Acidum phos.

7CH Palladium 3CH Magnesium Oxidate 3CH





- Cervical and Lumbar Spondylosis
- Sprain
- Pain due to over Exertion
- Sports Trauma
- Rheumatism

| Composition 🙆   |     | Composition (3)    |     |
|-----------------|-----|--------------------|-----|
| Dulcamara       | 3CH | Rhus toxicodendron | 4CH |
| Arnica Montana  | 3CH | Actaea Racemosa    | 4CH |
| Ruta Graveolens | 4CH | Formica rufa       | 4CH |

**Dosage**: 20 drops from bottle C diluted with one table spoon of water twice/thrice a day or as direction by the physician

Presentation : 30ml. x 2 MRP. : 575/- For Twin Pack















# Our Authorised Stockist



#### Dr. Wellmans Homoeopathic Laboratory (I) Pvt. Ltd.

1366, M.I.E., Phase-II, Bahadurgarh -124507 (Haryana) E-mail : drwellmans@yahoo.com, drwellmans@gmail.com

Customer care: +91-9996935226

Reg. Office: Mayurbagh Aptts.
A-6, Paschim Vihar, New Delhi - 110063

For the use of only a Registered Medical Practitioner or as a Hospital or a Laboratory