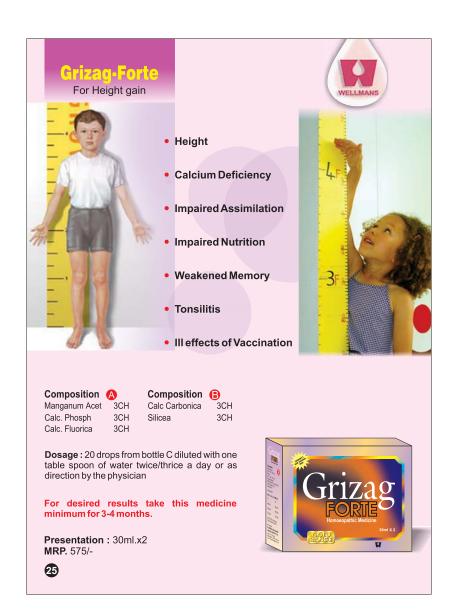

Presentation: 30ml.x2

MRP. 575/-

Composition B Each 30 ml contains Acidum phos.

7CH Palladium 3CH Magnesium Oxidate 3CH

- Cervical and Lumbar Spondylosis
- Sprain
- Pain due to over Exertion
- Sports Trauma
- Rheumatism

| Composition 🙆   |     | Composition (3)    |     |
|-----------------|-----|--------------------|-----|
| Dulcamara       | 3CH | Rhus toxicodendron | 4CH |
| Arnica Montana  | 3CH | Actaea Racemosa    | 4CH |
| Ruta Graveolens | 4CH | Formica rufa       | 4CH |

**Dosage**: 20 drops from bottle C diluted with one table spoon of water twice/thrice a day or as direction by the physician

Presentation : 30ml. x 2 MRP. : 575/- For Twin Pack