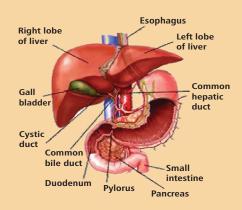

# **WELLMOLIV-55**

Introduction: A clinically tried formula for hepatic disorbers. Corrects liver functioning, improves appetite and protects liver against various hepatoxins. Product to cure anorexia and promote growth. Ideal prescription to correct liver dysfunction and damage especially in case of jaundice.

Composition: Carduus mar Q, Chelidonium Majus 3X, China off Q, Chiononthus A Q, Kalmegh Q, Trychosanthes Q, Kali Mur 6X, Nat. Sulph 6X, Plain syrup alcohol 6.0%.

पीलिया, जिगर के रोग।

**Dosage:** 1-2 teaspoonful 2 to 3 times a day before meals, or as directed by the physician.

**Presentation :** 120ml./ 200ml./ 500ml. **MRP.** 120/-, 195/-, 325/-

Also available: Wellmoliv-55 Sugar Free for Diabetics and Health Conscious people

Presentation: 120ml. / 500ml.

MRP. 135/-, 365/-