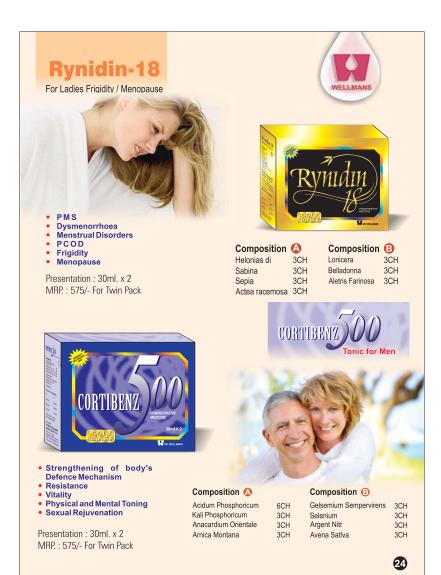

Presentation: 30ml.x2

MRP. 575/-

Composition B Each 30 ml contains Acidum phos.

7CH Palladium 3CH Magnesium Oxidate 3CH

- Cervical and Lumbar Spondylosis
- Sprain
- Pain due to over Exertion
- Sports Trauma
- Rheumatism

| Composition 🙆   |     | Composition (3)    |     |
|-----------------|-----|--------------------|-----|
| Dulcamara       | 3CH | Rhus toxicodendron | 4CH |
| Arnica Montana  | 3CH | Actaea Racemosa    | 4CH |
| Ruta Graveolens | 4CH | Formica rufa       | 4CH |

**Dosage**: 20 drops from bottle C diluted with one table spoon of water twice/thrice a day or as direction by the physician

Presentation : 30ml. x 2 MRP. : 575/- For Twin Pack