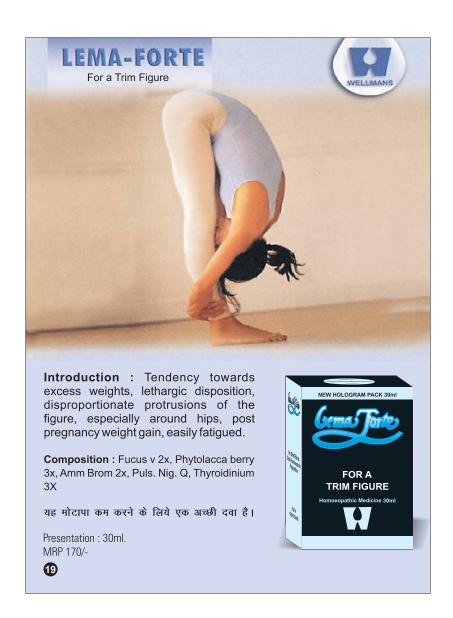

Introduction: ELIXIR VITA-8 is an ideally suited preparation for the stimulation and regeneration of both physical and mental processes of the body and is a restorative tonic for the whole family. A balanced combination of homoeopathic medicines with proven remedial and beneficial effects. Useful in debility effects of illness, convalescence, loss of vital fluids, malnutrition, nervous erethism, insomnia and promotes feeling of well being.

**Composition:** Avena sativa Q, China 2X, Ginseng Q, Hydrastis Q, Alfalfa Q, Acid formic 3X, Lecithin 2X, Coca Q, Ashoka 2X, Manganum acet 2X, Excip q.s.

शारीरिक व मानसिक कमजोरी, अधिक थकावट होना, वृद्ध अवस्था की कमजोरी व थकान, पाचन शक्ति कमजोरी होना, नींद न आना, यह मिश्रण साधारण स्वास्थ को कायम रखता है।

Presentation: 120ml. /200ml. / 500ml.

MRP. 120/-, 195/-, 325/-

Also available

Elixir Vita Sugar Free for Diabetics and Health Conscious people

Presentation: 120ml. / 500ml.

MRP. 135/-, 365/-

Introduction: A scientifically developed formula for various types of stomach disorders. Reduces rolling and hysterical flatulency, violent gastralgia and burning in stomach. Helps in removing dyspepsia due to regurgitation of food and constipation.