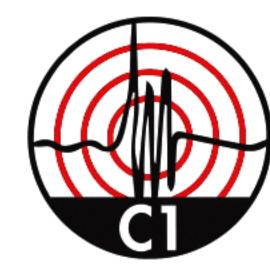

Pure epoxy mortar with ETA-option 1 approval, for use in cracked and

- Approved for seismic loads according to category C1.
- Approved for diamond drilled holes.

uncracked concrete.

- Suitable for dynamic loads, Higher embedment depths.
- The cracked concrete approval is valid for fixing with normal threaded rods, rebars and an internal threaded sleeve. The approval covers threaded rods with diameters M8-M30 and rebars diameter Ø8-Ø32.
- The mortar can be used for overhead applications and in dry, wet and water filled holes.

#### Vinylester chemical anchor, approved for almost any application and base material.

- Approved for seismic loads according to category C1.
- Approved temperature range of 120°C and a fast curing time for high loads.
- Suitable for use in rotary hammer drilled holes, water filled holes, for overhead applications and embedment depths of  $\geq 4x\emptyset \sim 20x\emptyset$ .