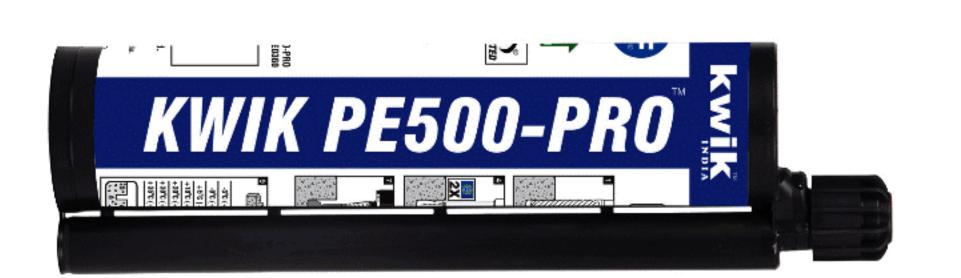

## KWIK PE500-PR0™

### Polyester Chemical Anchor

: 360 ml Content Colour of Mortar: Grey

Gelling Time (t<sub>ael</sub>) : 4 mins at 30°C Curing Time (t<sub>cure</sub>): 25 mins at 30°C

: 12 months Shelf Life

Polyester mortar with an ETA option 7 approval for M8-M24 rods.

- Ideal for all types of non-structural applications.
- The mortar can be used for overhead applications and in dry & wet holes.
- Suitable for attachment points with small edge and axial distances due to an anchoring free of expansion forces.
- High chemical resistance, high bending and pressure strength.
- Excellent Load Values.